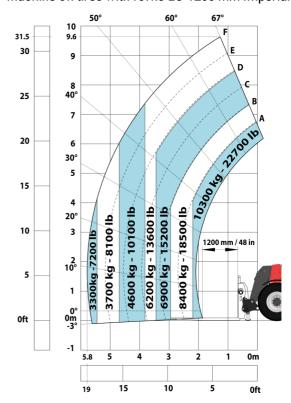

#### Machine on tires with forks LC 1200 mm Imperial

Machine on tires with 3-hook jib 13500 kg (Imperial)

Machine on tires with platform Imperial