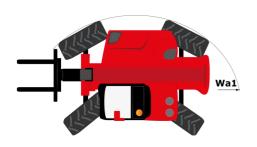

## MHT 10135 ST5 - Dimensional drawing

# **MHT 10135 ST5**

|                                                                   | MHT 10135 ST5 Created on August 16, 2025 at 1:00 | 1 101 ( |
|-------------------------------------------------------------------|--------------------------------------------------|---------|
| Capacities                                                        | Imperial                                         |         |
| Max. capacity                                                     | 29762 lb                                         |         |
| Load center of gravity                                            | c 24 in                                          |         |
| Max. lifting height                                               | 31 ft 6 in                                       |         |
| Maximum outreach                                                  | 17 ft 1 in                                       |         |
| Weight and dimensions                                             |                                                  |         |
| Overall length                                                    | l1 24 ft 1 in                                    |         |
| Unladen weight (with forks)                                       | 43982 lb                                         |         |
| Ground clearance                                                  | m4 1 ft 5 in                                     |         |
| Wheelbase                                                         | y 11 ft 1 in                                     |         |
| Length to face of forks                                           | 12 20 ft 2 in                                    |         |
| Overall width                                                     | b1 8 ft 4 in                                     |         |
| Overall height                                                    | h17 9 ft 10 in                                   |         |
| Overall cab width                                                 | b4 3 ft 1 in                                     |         |
| Tilt-up angle                                                     | a4 12°                                           |         |
| Tilt-down angle                                                   | a5 104°                                          |         |
| External turning radius (over tyres)                              | Wa1 17 ft 7 in                                   |         |
| Forks length / width / section                                    | 1 / e / s 47 in x 7 in x 3 in                    |         |
| Frame leveling corrector                                          | a9 9°                                            |         |
| Wheels                                                            |                                                  |         |
| Standard tires                                                    | 17,5-R25                                         |         |
| Number of front wheels / rear wheels                              | 2/2                                              |         |
| Drive wheels (front / rear)                                       | 2/2                                              |         |
| Steering mode                                                     | 2 wheel steer, 4 wheel steer, Crab m             | ode     |
| Engine                                                            |                                                  |         |
| Engine brand                                                      | Yanmar                                           |         |
| Engine norm                                                       | Stage V, Tier 4                                  |         |
| Engine model                                                      | 4TN107FTT-6SMU1                                  |         |
| Number of cylinders / Capacity of cylinders                       | 4 - 279 in³                                      |         |
| I.C. Engine power rating / Power                                  | 173 Hp / 127 kW                                  |         |
| Max. torque / Engine rotation                                     | 594 ft/lbs@1500 rpm                              |         |
| Engine cooling system                                             | Water                                            |         |
| Number of batteries                                               | 2                                                |         |
| Battery voltage                                                   | 12 V                                             |         |
| Drawbar pull                                                      | 11770 daN                                        |         |
| Transmission                                                      |                                                  |         |
| Transmission type                                                 | Hydrostatic                                      |         |
| Number of gears (forward / reverse)                               | 2/2                                              |         |
| Max. travel speed                                                 | 22 mph                                           |         |
| Parking brake                                                     | Automatic negative parking brake                 | د       |
|                                                                   | Oil-immersed multi-discs braking on froi         |         |
| Service brake                                                     | axles                                            |         |
| Gradeability (laden / unladen)                                    | 32.40 % / 55.40 %                                |         |
| Hydraulics                                                        |                                                  |         |
| Hydraulic pump type                                               | Variable displacement pump                       |         |
| Hydraulic flow - Pressure                                         | 45 US gpm - 5076 PSI                             |         |
| Tank capacities                                                   |                                                  |         |
| Engine oil                                                        | 3 US gal                                         |         |
| Fuel tank                                                         | 83 US gal                                        |         |
| Diesel Exhaust fluid (AdBlue® type)                               | 6 US gal                                         |         |
| Noise and vibration                                               |                                                  |         |
| Noise at driving position (LpA) tested following NF EN 12053 norm | 75 dB                                            |         |
| Miscellaneous                                                     |                                                  |         |
| Cab certification                                                 | Cabin ROPS - FOPS level 2                        |         |
| Controls                                                          | JSM                                              |         |