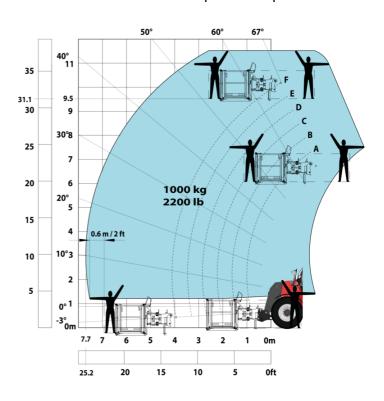

### Machine on tires with tire handler TH 51 (Imperial)

15

10

5

0ft

22.6 20