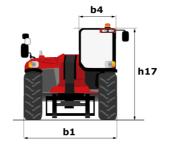

## MHT 10135 ST5 - Dimensional drawing

# **MHT 10135 ST5**

|                                                                   | MHT 10135 ST5 Created on August 16, 2025 at 1:00 | 1 101 ( |
|-------------------------------------------------------------------|--------------------------------------------------|---------|
| Capacities                                                        | Imperial                                         |         |
| Max. capacity                                                     | 29762 lb                                         |         |
| Load center of gravity                                            | c 24 in                                          |         |
| Max. lifting height                                               | 31 ft 6 in                                       |         |
| Maximum outreach                                                  | 17 ft 1 in                                       |         |
| Weight and dimensions                                             |                                                  |         |
| Overall length                                                    | l1 24 ft 1 in                                    |         |
| Unladen weight (with forks)                                       | 43982 lb                                         |         |
| Ground clearance                                                  | m4 1 ft 5 in                                     |         |
| Wheelbase                                                         | y 11 ft 1 in                                     |         |
| Length to face of forks                                           | 12 20 ft 2 in                                    |         |
| Overall width                                                     | b1 8 ft 4 in                                     |         |
| Overall height                                                    | h17 9 ft 10 in                                   |         |
| Overall cab width                                                 | b4 3 ft 1 in                                     |         |
| Tilt-up angle                                                     | a4 12°                                           |         |
| Tilt-down angle                                                   | a5 104°                                          |         |
| External turning radius (over tyres)                              | Wa1 17 ft 7 in                                   |         |
| Forks length / width / section                                    | 1 / e / s 47 in x 7 in x 3 in                    |         |
| Frame leveling corrector                                          | a9 9°                                            |         |
| Wheels                                                            |                                                  |         |
| Standard tires                                                    | 17,5-R25                                         |         |
| Number of front wheels / rear wheels                              | 2/2                                              |         |
| Drive wheels (front / rear)                                       | 2/2                                              |         |
| Steering mode                                                     | 2 wheel steer, 4 wheel steer, Crab m             | ode     |
| Engine                                                            |                                                  |         |
| Engine brand                                                      | Yanmar                                           |         |
| Engine norm                                                       | Stage V, Tier 4                                  |         |
| Engine model                                                      | 4TN107FTT-6SMU1                                  |         |
| Number of cylinders / Capacity of cylinders                       | 4 - 279 in³                                      |         |
| I.C. Engine power rating / Power                                  | 173 Hp / 127 kW                                  |         |
| Max. torque / Engine rotation                                     | 594 ft/lbs@1500 rpm                              |         |
| Engine cooling system                                             | Water                                            |         |
| Number of batteries                                               | 2                                                |         |
| Battery voltage                                                   | 12 V                                             |         |
| Drawbar pull                                                      | 11770 daN                                        |         |
| Transmission                                                      |                                                  |         |
| Transmission type                                                 | Hydrostatic                                      |         |
| Number of gears (forward / reverse)                               | 2/2                                              |         |
| Max. travel speed                                                 | 22 mph                                           |         |
| Parking brake                                                     | Automatic negative parking brake                 | د       |
|                                                                   | Oil-immersed multi-discs braking on froi         |         |
| Service brake                                                     | axles                                            |         |
| Gradeability (laden / unladen)                                    | 32.40 % / 55.40 %                                |         |
| Hydraulics                                                        |                                                  |         |
| Hydraulic pump type                                               | Variable displacement pump                       |         |
| Hydraulic flow - Pressure                                         | 45 US gpm - 5076 PSI                             |         |
| Tank capacities                                                   |                                                  |         |
| Engine oil                                                        | 3 US gal                                         |         |
| Fuel tank                                                         | 83 US gal                                        |         |
| Diesel Exhaust fluid (AdBlue® type)                               | 6 US gal                                         |         |
| Noise and vibration                                               |                                                  |         |
| Noise at driving position (LpA) tested following NF EN 12053 norm | 75 dB                                            |         |
| Miscellaneous                                                     |                                                  |         |
| Cab certification                                                 | Cabin ROPS - FOPS level 2                        |         |
| Controls                                                          | JSM                                              |         |