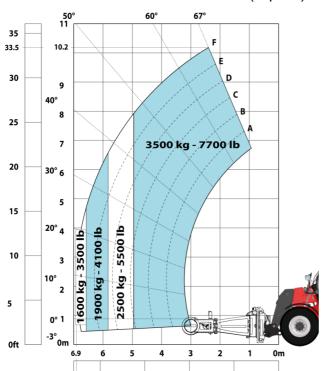

dB                                            |         |
| Miscellaneous                                                     |                                                  |         |
| Cab certification                                                 | Cabin ROPS - FOPS level 2                        |         |
| Controls                                                          | JSM                                              |         |

## MHT 10135 ST5 - Dimensional drawing







#### MHT 10135 ST5 - Load chart

#### Machine on tires with forks LC 600 mm (Imperial)



#### Machine on tires with forks LC 1200 mm Imperial



Machine on tires with 3-hook jib 13500 kg (Imperial)



Machine on tires with platform Imperial



### Machine on tires with tire handler TH 51 (Imperial)



15

10

5

0ft

22.6 20

#### Machine on tires with cylinder handler CH 4 (Imperial)







#### **Head Office**

B.P. 249 - 430 rue de l'Aubinière 44150 Ancenis Cedex - France Tel: +33 (0)2 40 09 10 11 - Fax: +33 (0)2 40 09 10 97 www.manitou.com



This publication provides a description of the configuration versions and options for Manitou products, which may differ for equipment. The equipment presented in this brochure may be part of a series, as an option, or it may not be available, depending on the versions. Manitou reserves the right, at any time and without notice, to amend the specifications described and represented. The specifications provided do not bind the manufacturer. For more details, please contact your Manitou agent. This is not a contractually binding document. The p