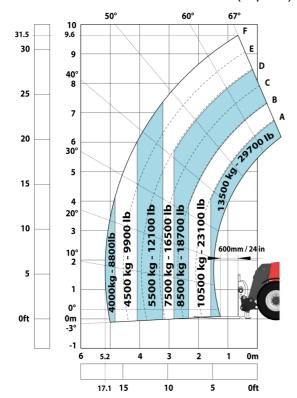

|
| Noise and vibration                                               |                                                  |         |
| Noise at driving position (LpA) tested following NF EN 12053 norm | 75 dB                                            |         |
| Miscellaneous                                                     |                                                  |         |
| Cab certification                                                 | Cabin ROPS - FOPS level 2                        |         |
| Controls                                                          | JSM                                              |         |

## MHT 10135 ST5 - Dimensional drawing







#### MHT 10135 ST5 - Load chart

#### Machine on tires with forks LC 600 mm (Imperial)



#### Machine on tires with forks LC 1200 mm Imperial



Machine on tires with 3-hook jib 13500 kg (Imperial)



Machine on tires with platform Imperial



### Machine on tires with tire handler TH 51 (Imperial)



15

10

5

0ft

22.6 20

#### Machine on tires with cylinder handler CH 4 (Imperial)







#### **Head Office**

B.P. 249 - 430 rue de l'Aubinière 44150 Ancenis Cedex - France Tel: +33 (0)2 40 09 10 11 - Fax: +33 (0)2 40 09 10 97 www.manitou.com



This publication provides a description of the configuration versions and options for Manitou products, which may differ for equipment. The equipment presented in this brochure may be part of a series, as an option, or it may not be available, depending on the versions. Manitou reserves the right, at any time and without notice, to