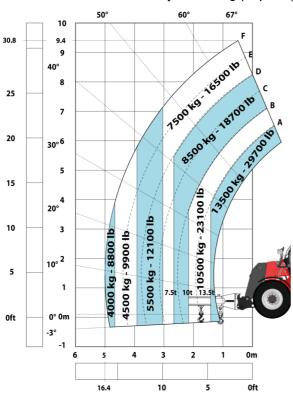

|         |
| Noise at driving position (LpA) tested following NF EN 12053 norm | 75 dB                                            |         |
| Miscellaneous                                                     |                                                  |         |
| Cab certification                                                 | Cabin ROPS - FOPS level 2                        |         |
| Controls                                                          | JSM                                              |         |

## MHT 10135 ST5 - Dimensional drawing







#### MHT 10135 ST5 - Load chart

#### Machine on tires with forks LC 600 mm (Imperial)



#### Machine on tires with forks LC 1200 mm Imperial



Machine on tires with 3-hook jib 13500 kg (Imperial)



Machine on tires with platform Imperial



### Machine on tires with tire handler TH 51 (Imperial)



15

10

5

0ft

22.6 20

#### Machine on tires with cylinder handler CH 4 (Imperial)







#### **Head Office**

B.P. 249 - 430 rue de l'Aubinière 44150 Ancenis Cedex - France Tel: +33 (0)2 40 09 10 11 - Fax: +33 (0)2 40 09 10 97 www.manitou.com



This publication provides a description of the configuration versions and options for Manitou products, which may differ for equipment. The equipment presented in this brochure may be part of a series, as an option, or it may not be available, depending on the versions. Manitou reserves the right, at any time and without notice, to amend the specifications described and represented. The specifications provided do not bind the manufacturer. Fo