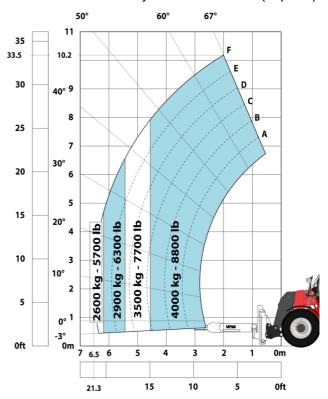

#### Machine on tires with forks LC 1200 mm Imperial

Machine on tires with 3-hook jib 13500 kg (Imperial)

Machine on tires with platform Imperial