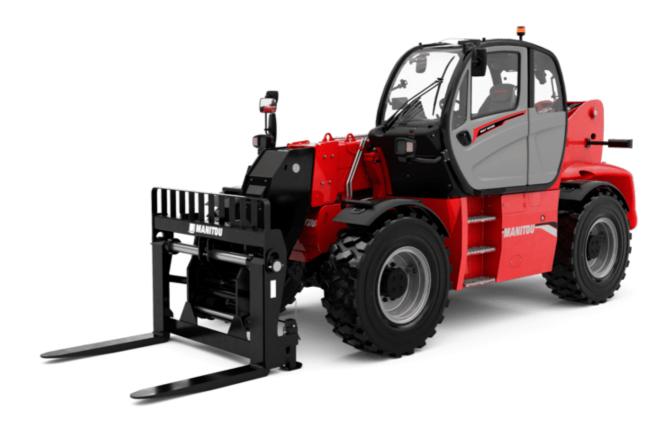

# **MHT 10135 ST5**

|                                                                   | MHT 10135 ST5 Created on August 16, 2025 at 1:00 | 1 101 ( |
|-------------------------------------------------------------------|--------------------------------------------------|---------|
| Capacities                                                        | Imperial                                         |         |
| Max. capacity                                                     | 29762 lb                                         |         |
| Load center of gravity                                            | c 24 in                                          |         |
| Max. lifting height                                               | 31 ft 6 in                                       |         |
| Maximum outreach                                                  | 17 ft 1 in                                       |         |
| Weight and dimensions                                             |                                                  |         |
| Overall length                                                    | l1 24 ft 1 in                                    |         |
| Unladen weight (with forks)                                       | 43982 lb                                         |         |
| Ground clearance                                                  | m4 1 ft 5 in                                     |         |
| Wheelbase                                                         | y 11 ft 1 in                                     |         |
| Length to face of forks                                           | 12 20 ft 2 in                                    |         |
| Overall width                                                     | b1 8 ft 4 in                                     |         |
| Overall height                                                    | h17 9 ft 10 in                                   |         |
| Overall cab width                                                 | b4 3 ft 1 in                                     |         |
| Tilt-up angle                                                     | a4 12°                                           |         |
| Tilt-down angle                                                   | a5 104°                                          |         |
| External turning radius (over tyres)                              | Wa1 17 ft 7 in                                   |         |
| Forks length / width / section                                    | 1 / e / s 47 in x 7 in x 3 in                    |         |
| Frame leveling corrector                                          | a9 9°                                            |         |
| Wheels                                                            |                                                  |         |
| Standard tires                                                    | 17,5-R25                                         |         |
| Number of front wheels / rear wheels                              | 2/2                                              |         |
| Drive wheels (front / rear)                                       | 2/2                                              |         |
| Steering mode                                                     | 2 wheel steer, 4 wheel steer, Crab m             | ode     |
| Engine                                                            |                                                  |         |
| Engine brand                                                      | Yanmar                                           |         |
| Engine norm                                                       | Stage V, Tier 4                                  |         |
| Engine model                                                      | 4TN107FTT-6SMU1                                  |         |
| Number of cylinders / Capacity of cylinders                       | 4 - 279 in³                                      |         |
| I.C. Engine power rating / Power                                  | 173 Hp / 127 kW                                  |         |
| Max. torque / Engine rotation                                     | 594 ft/lbs@1500 rpm                              |         |
| Engine cooling system                                             | Water                                            |         |
| Number of batteries                                               | 2                                                |         |
| Battery voltage                                                   | 12 V                                             |         |
| Drawbar pull                                                      | 11770 daN                                        |         |
| Transmission                                                      |                                                  |         |
| Transmission type                                                 | Hydrostatic                                      |         |
| Number of gears (forward / reverse)                               | 2/2                                              |         |
| Max. travel speed                                                 | 22 mph                                           |         |
| Parking brake                                                     | Automatic negative parking brake                 | د       |
|                                                                   | Oil-immersed multi-discs braking on froi         |         |
| Service brake                                                     | axles                                            |         |
| Gradeability (laden / unladen)                                    | 32.40 % / 55.40 %                                |         |
| Hydraulics                                                        |                                                  |         |
| Hydraulic pump type                                               | Variable displacement pump                       |         |
| Hydraulic flow - Pressure                                         | 45 US gpm - 5076 PSI                             |         |
| Tank capacities                                                   |                                                  |         |
| Engine oil                                                        | 3 US gal                                         |         |
| Fuel tank                                                         | 83 US gal                                        |         |
| Diesel Exhaust fluid (AdBlue® type)                               | 6 US gal                                         |         |
| Noise and vibration                                               |                                                  |         |
| Noise at driving position (LpA) tested following NF EN 12053 norm | 75 dB                                            |         |
| Miscellaneous                                                     |                                                  |         |
| Cab certification                                                 | Cabin ROPS - FOPS level 2                        |         |
| Controls                                                          | JSM                                              |         |