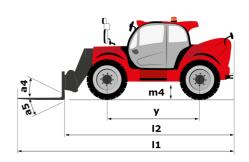

## MHT 10135 ST5 - Dimensional drawing

# **MHT 10135 ST5**

|                                                                   | MHT 10135 ST5 Created on August 16, 2025 at 1:00 | 1 101 ( |
|-------------------------------------------------------------------|--------------------------------------------------|---------|
| Capacities                                                        | Imperial                                         |         |
| Max. capacity                                                     | 29762 lb                                         |         |
| Load center of gravity                                            | c 24 in                                          |         |
| Max. lifting height                                               | 31 ft 6 in                                       |         |
| Maximum outreach                                                  | 17 ft 1 in                                       |         |
| Weight and dimensions                                             |                                                  |         |
| Overall length                                                    | l1 24 ft 1 in                                    |         |
| Unladen weight (with forks)                                       | 43982 lb                                         |         |
| Ground clearance                                                  | m4 1 ft 5 in                                     |         |
| Wheelbase                                                         | y 11 ft 1 in                                     |         |
| Length to face of forks                                           | 12 20 ft 2 in                                    |         |
| Overall width                                                     | b1 8 ft 4 in                                     |         |
| Overall height                                                    | h17 9 ft 10 in                                   |         |
| Overall cab width                                                 | b4 3 ft 1 in                                     |         |
| Tilt-up angle                                                     | a4 12°                                           |         |
| Tilt-down angle                                                   | a5 104°                                          |         |
| External turning radius (over tyres)                              | Wa1 17 ft 7 in                                   |         |
| Forks length / width / section                                    | 1 / e / s 47 in x 7 in x 3 in                    |         |
| Frame leveling corrector                                          | a9 9°                                            |         |
| Wheels                                                            |                                                  |         |
| Standard tires                                                    | 17,5-R25                                         |         |
| Number of front wheels / rear wheels                              | 2/2                                              |         |
| Drive wheels (front / rear)                                       | 2/2                                              |         |
| Steering mode                                                     | 2 wheel steer, 4 wheel steer, Crab m             | ode     |
| Engine                                                            |                                                  |         |
| Engine brand                                                      | Yanmar                                           |         |
| Engine norm                                                       | Stage V, Tier 4                                  |         |
| Engine model                                                      | 4TN107FTT-6SMU1                                  |         |
| Number of cylinders / Capacity of cylinders                       | 4 - 279 in³                                      |         |
| I.C. Engine power rating / Power                                  | 173 Hp / 127 kW                                  |         |
| Max. torque / Engine rotation                                     | 594 ft/lbs@1500 rpm                              |         |
| Engine cooling system                                             | Water                                            |         |
| Number of batteries                                               | 2                                                |         |
| Battery voltage                                                   | 12 V                                             |         |
| Drawbar pull                                                      | 11770 daN                                        |         |
| Transmission                                                      |                                                  |         |
| Transmission type                                                 | Hydrostatic                                      |         |
| Number of gears (forward / reverse)                               | 2/2                                              |         |
| Max. travel speed                                                 | 22 mph                                           |         |
| Parking brake                                                     | Automatic negative parking brake                 | د       |
|                                                                   | Oil-immersed multi-discs braking on froi         |         |
| Service brake                                                     | axles                                            |         |
| Gradeability (laden / unladen)                                    | 32.40 % / 55.40 %                                |         |
| Hydraulics                                                        |                                                  |         |
| Hydraulic pump type                                               | Variable displacement pump                       |         |
| Hydraulic flow - Pressure                                         | 45 US gpm - 5076 PSI                             |         |
| Tank capacities                                                   |                                                  |         |
| Engine oil                                                        | 3 US gal                                         |         |
| Fuel tank                                                         | 83 US gal                                        |         |
| Diesel Exhaust fluid (AdBlue® type)                               | 6 US gal                                         |         |
| Noise and vibration                                               |                                                  |         |
| Noise at driving position (LpA) tested following NF EN 12053 norm | 75 dB                                            |         |
| Miscellaneous                                                     |                                                  |         |
| Cab certification                                                 | Cabin ROPS - FOPS level 2                        |         |
| Controls                                                          | JSM                                              |         |