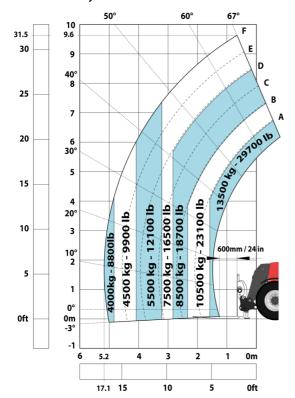

| JSM                                  | C. 2 00D                                               |  |

## MHT 10135 ST5 - Dimensional drawing







#### MHT 10135 ST5 - Load chart

#### Machine on tyres with forks LC 600 mm Metric



#### Machine on tyres with forks LC 1200 mm Metric



#### Machine on tyres with 3-hook jib 13500 kg (Metric)



Machine on tyres with platform Metric





### Machine on tyres with cylinder handler CH 4 (Metric)



## **Mining Specifications**

MHT 10135 ST5





#### **Head Office**

B.P. 249 - 430 rue de l'Aubinière 44150 Ancenis Cedex - France Tel: +33 (0)2 40 09 10 11 - Fax: +33 (0)2 40 09 10 97 www.manitou.com



This publication provides a description of the configuration versions and options for Manitou products, which may differ for equipment. The equipment presented in this brochure may be part of a series, as an option, or it may not be available, depending on the versions. Manitou reserves the right, at any time and without notice, to amend the specifications described and re