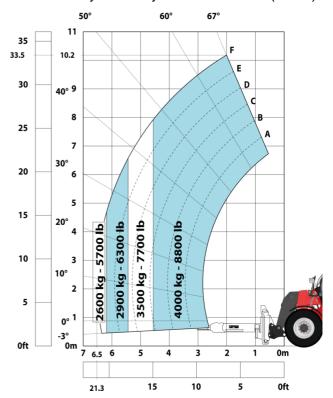

| JSM                                  | C. 2 00D                                               |  |

## MHT 10135 ST5 - Dimensional drawing







#### MHT 10135 ST5 - Load chart

#### Machine on tyres with forks LC 600 mm Metric



#### Machine on tyres with forks LC 1200 mm Metric



#### Machine on tyres with 3-hook jib 13500 kg (Metric)



Machine on tyres with platform Metric





### Machine on tyres with cylinder handler CH 4 (Metric)



## **Mining Specifications**

MHT 10135 ST5





#### **Head Office**

B.P. 249 - 430 rue de l'Aubinière 44150 Ancenis Cedex - France Tel: +33 (0)2 40 09 10 11 - Fax: +33 (0)2 40 09 10 97 www.manitou.com



This publication provides a description of the configuration versions and options for Manitou products, which may differ for equipment. The equipment presented in this brochure may be part of a series, as an option, or it may not be available, depending on the versions. Manitou reserves the right, at any time and without notice, to amend the specifications described and represented. The specifications provided do not bind the manufacturer. For more details, please contact your Manitou agent. This is not a contractually binding document. The presentation of the products is not contract