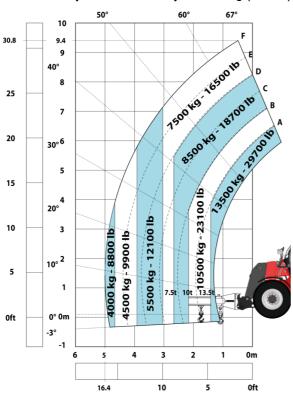

| JSM                                  | C. 2 00D                                               |  |

## MHT 10135 ST5 - Dimensional drawing







#### MHT 10135 ST5 - Load chart

#### Machine on tyres with forks LC 600 mm Metric



#### Machine on tyres with forks LC 1200 mm Metric



#### Machine on tyres with 3-hook jib 13500 kg (Metric)



Machine on tyres with platform Metric





### Machine on tyres with cylinder handler CH 4 (Metric)



## **Mining Specifications**

MHT 10135 ST5





#### **Head Office**

B.P. 249 - 430 rue de l'Aubinière 44150 Ancenis Cedex - France Tel: +33 (0)2 40 09 10 11 - Fax: +33 (0)2 40 09 10 97 www.manitou.com



This publication provides a description of the configuration versions and options for Manitou products, which may differ for equipment. The equipment presented in this brochure may be part of a series, as an option, or it may not be available, depending on the versions. Manitou reserves the right, at any time and without notice, to amend the specifications described and represented. The specifications provided do not bind the manufacturer. For more details, please contact your Manito