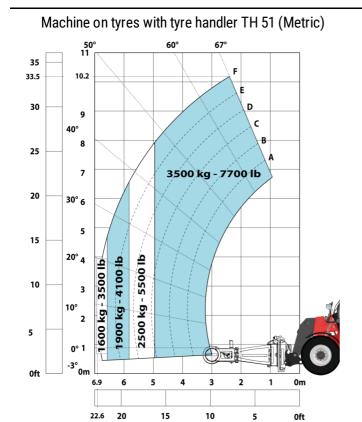

| JSM                                  | C. 2 00D                                               |  |

## MHT 10135 ST5 - Dimensional drawing







#### MHT 10135 ST5 - Load chart

#### Machine on tyres with forks LC 600 mm Metric



#### Machine on tyres with forks LC 1200 mm Metric



#### Machine on tyres with 3-hook jib 13500 kg (Metric)



Machine on tyres with platform Metric





### Machine on tyres with cylinder handler CH 4 (Metric)



## **Mining Specifications**

MHT 10135 ST5





#### **Head Office**

B.P. 249 - 430 rue de l'Aubinière 44150 Ancenis Cedex - France Tel: +33 (0)2 40 09 10 11 - Fax: +33 (0)2 40 09 10 97 www.manitou.com



This publication provides a description of the configuration versions and options for Manitou products, which may differ for equipment. The equipment presented in this brochure may be part of a series, as an option, or it may not be available, depending on the versions. Manitou reserves the right, at any time and without notice, to amend the specifications described and represented. The specifications provided do not bind the manufacturer. For more details, please contact your Manitou agent. This is not a contractually bindin