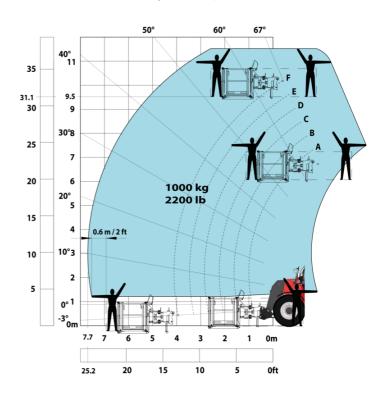

| JSM                                  | C. 2 00D                                               |  |

## MHT 10135 ST5 - Dimensional drawing







#### MHT 10135 ST5 - Load chart

#### Machine on tyres with forks LC 600 mm Metric



#### Machine on tyres with forks LC 1200 mm Metric



#### Machine on tyres with 3-hook jib 13500 kg (Metric)



Machine on tyres with platform Metric





### Machine on tyres with cylinder handler CH 4 (Metric)



## **Mining Specifications**

MHT 10135 ST5





#### **Head Office**

B.P. 249 - 430 rue de l'Aubinière 44150 Ancenis Cedex - France Tel: +33 (0)2 40 09 10 11 - Fax: +33 (0)2 40 09 10 97 www.manitou.com



This publication provides a description of the configuration versions and options for Manitou products, which may differ for equipment. The equipment presented in this brochure may be part of a series, as an option, or it may not be available, depending on the versions. Manitou reserves the right, at any time and without notice, to amend the specifications described and represented. The specifications provided do not bind the manufacturer. For more details, please contact your Manitou agent. This is not a contractually bind