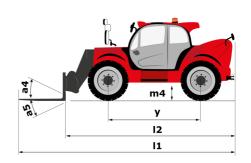

| JSM                                  | C. 2 00D                                               |  |

## MHT 10135 ST5 - Dimensional drawing







#### MHT 10135 ST5 - Load chart

#### Machine on tyres with forks LC 600 mm Metric



#### Machine on tyres with forks LC 1200 mm Metric



#### Machine on tyres with 3-hook jib 13500 kg (Metric)



Machine on tyres with platform Metric





### Machine on tyres with cylinder handler CH 4 (Metric)



## **Mining Specifications**

MHT 10135 ST5





#### **Head Office**

B.P. 249 - 430 rue de l'Aubinière 44150 Ancenis Cedex - France Tel: +33 (0)2 40 09 10 11 - Fax: +33 (0)2 40 09 10 97 www.manitou.com



This publication provides a description of the configuration versions and options for Manitou products, which may differ for equipment. The equipment presented in this brochure may be part of a series, as an option, or it may not be available, depending on the versions. Manitou reserves t