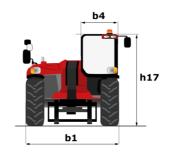

| JSM                                  | C. 2 00D                                               |  |

## MHT 10135 ST5 - Dimensional drawing







#### MHT 10135 ST5 - Load chart

#### Machine on tyres with forks LC 600 mm Metric



#### Machine on tyres with forks LC 1200 mm Metric



#### Machine on tyres with 3-hook jib 13500 kg (Metric)



Machine on tyres with platform Metric





### Machine on tyres with cylinder handler CH 4 (Metric)



## **Mining Specifications**

MHT 10135 ST5





#### **Head Office**

B.P. 249 - 430 rue de l'Aubinière 44150 Ancenis Cedex - France Tel: +33 (0)2 40 09 10 11 - Fax: +33 (0)2 40 09 10 97 www.manitou.com



This publication provides a description of the configuration versions and options for Manitou products, which may differ for equipment. The equipment presented in this brochure may be part of a series, as an option, or it may not be available, depending on the versions. Manitou reserves