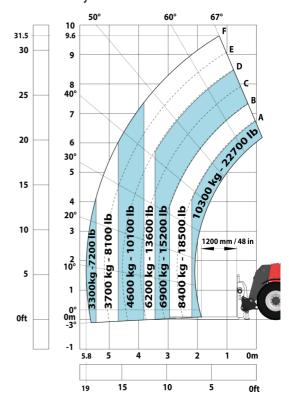

| JSM                                  | C. 2 00D                                               |  |

## MHT 10135 ST5 - Dimensional drawing







#### MHT 10135 ST5 - Load chart

#### Machine on tyres with forks LC 600 mm Metric



#### Machine on tyres with forks LC 1200 mm Metric



#### Machine on tyres with 3-hook jib 13500 kg (Metric)



Machine on tyres with platform Metric





### Machine on tyres with cylinder handler CH 4 (Metric)



## **Mining Specifications**

MHT 10135 ST5





#### **Head Office**

B.P. 249 - 430 rue de l'Aubinière 44150 Ancenis Cedex - France Tel: +33 (0)2 40 09 10 11 - Fax: +33 (0)2 40 09 10 97 www.manitou.com



This publication provides a description of the configuration versions and options for Manitou products, which may differ for equipment. The equipment presented in this brochure may be part of a series, as an option, or it may not be available, depending on the versions. Manitou reserves the right, at any time and without notice, to amend the specifications described and represented. The specifications provided do not bind the