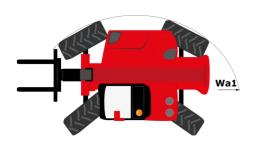

| JSM                                  | C. 2 00D                                               |  |

## MHT 10135 ST5 - Dimensional drawing







#### MHT 10135 ST5 - Load chart

#### Machine on tyres with forks LC 600 mm Metric



#### Machine on tyres with forks LC 1200 mm Metric



#### Machine on tyres with 3-hook jib 13500 kg (Metric)



Machine on tyres with platform Metric





### Machine on tyres with cylinder handler CH 4 (Metric)



## **Mining Specifications**

MHT 10135 ST5





#### **Head Office**

B.P. 249 - 430 rue de l'Aubinière 44150 Ancenis Cedex - France Tel: +33 (0)2 40 09 10 11 - Fax: +33 (0)2 40 09 10 97 www.manitou.com



This publication provides a description of the configuration versions and options for Manitou products, which may differ for equipment. The equipment presented in this brochure may be part of a series, as an option, or it may not be available, depending on the versions. Manitou reserv