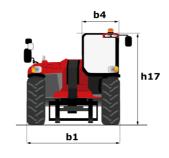

# **MHT 10160 ST5**

|                                             | MHT 10160 ST5 Created on August 12, 2025 at 1:21 PM |
|---------------------------------------------|-----------------------------------------------------|
| Capacities                                  | Metric                                              |
| Max. capacity                               | 16000 kg                                            |
| Load center of gravity                      | c 600 mm                                            |
| Max. lifting height                         | 9.60 m                                              |
| Maximum outreach                            | 5.20 m                                              |
| Weight and dimensions                       |                                                     |
| Overall length                              | I1 7.35 m                                           |
| Unladen weight (with forks)                 | 20710 kg                                            |
| Ground clearance                            | m4 0.43 m                                           |
| Wheelbase                                   | у 3.37 m                                            |
| Length to face of forks                     | 12 6.15 m                                           |
| Overall width                               | b1 2.48 m                                           |
| Overall height                              | h17 2.99 m                                          |
| Overall cab width                           | b4 0.95 m                                           |
| Tilt-up angle                               | a4 12 °                                             |
| Tilt-down angle                             | a5 104 °                                            |
|                                             | Wa1 5.20 m                                          |
| External turning radius (over tyres)        |                                                     |
| Forks length / width / section              | I / e / s 1200 mm x 180 mm x 75 mm                  |
| Frame leveling corrector                    | a9 9 °                                              |
| Wheels                                      |                                                     |
| Standard tires                              | 17,5-R25                                            |
| Number of front wheels / rear wheels        | 2/2                                                 |
| Drive wheels (front / rear)                 | 2/2                                                 |
| Steering mode                               | 2 wheel steer, 4 wheel steer, Crab mode             |
| Engine                                      |                                                     |
| Engine brand                                | Yanmar                                              |
| Engine norm                                 | Stage V, Tier 4                                     |
| Engine model                                | 4TN107FTT-6SMU1                                     |
| Number of cylinders / Capacity of cylinders | 4 - 4567 cm <sup>3</sup>                            |
| I.C. Engine power rating / Power            | 173 Hp / 127 kW                                     |
| Max. torque / Engine rotation               | 805 Nm@1500 rpm                                     |
| Engine cooling system                       | Water                                               |
| Number of batteries                         | 2                                                   |
| Battery voltage                             | 12 V                                                |
| Drawbar pull                                | 11770 daN                                           |
| Transmission                                |                                                     |
| Transmission type                           | Hydrostatic                                         |
| Number of gears (forward / reverse)         | 2/2                                                 |
| Max. travel speed                           | 30 km/h                                             |
| Parking brake                               | Automatic negative parking brake                    |
| Service brake                               | Oil-immersed multi-discs braking on front &         |
| One de al-litte (la dese / conte dese)      | axles                                               |
| Gradeability (laden / unladen)              | 32.40 % / 55.40 %                                   |
| Hydraulics                                  |                                                     |
| Hydraulic pump type                         | Variable displacement pump                          |
| Hydraulic flow - Pressure                   | 172 l/min - 350 bar                                 |
| Tank capacities                             |                                                     |
| Engine oil                                  | 13                                                  |
| Fuel tank                                   | 315 I                                               |
| Diesel Exhaust fluid (AdBlue® type)         | 241                                                 |
| Noise and vibration                         |                                                     |
| Noise to environment (LwA)                  | 108 dB                                              |
| Vibration on hands/arms                     | < 2.50 m/s <sup>2</sup>                             |
| Miscellaneous                               |                                                     |
| Cab certification                           | Cabin ROPS - FOPS level 2                           |
| Controls                                    | JSM                                                 |
| Attachment recognition system (E-Reco)      | Standard                                            |
| , , ,                                       |                                                     |

## MHT 10160 ST5 - Dimensional drawing