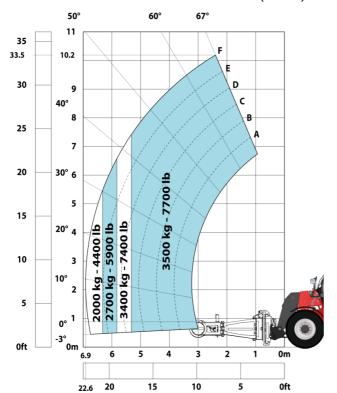

|                                                     |
| Cab certification                           | Cabin ROPS - FOPS level 2                           |
| Controls                                    | JSM                                                 |
| Attachment recognition system (E-Reco)      | Standard                                            |
| , , ,                                       |                                                     |

## MHT 10160 ST5 - Dimensional drawing







#### MHT 10160 ST5 - Load chart

#### Machine on tires with forks LC 600 mm Metric



#### Machine on tires with forks LC 1200 mm Metric



Machine on tires with 3-hook jib 16000 kg (Metric)



Machine on tires with platform Metric



Machine on tires with tire handler TH 51 (Metric)



### Machine on tires with cylinder handler CH 4 (Metric)







#### **Head Office**

B.P. 249 - 430 rue de l'Aubinière 44150 Ancenis Cedex - France Tel: +33 (0)2 40 09 10 11 - Fax: +33 (0)2 40 09 10 97 www.manitou.com



This publication provides a description of the configuration versions and options for Manitou products, which may differ for equipment. The equipment presented in this brochure may be part of a series, as an option, or it may not be available, depending on the versions. Manitou reserves the right, at any time and without notice, to amend the specifications described and represented. The specifications provided do not bind the manufacturer. For more details, please contact your Manitou agent. This is not a contractually binding document. The presentation of the products