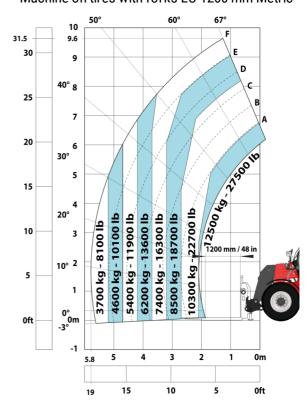

#### Machine on tires with forks LC 1200 mm Metric

Machine on tires with 3-hook jib 16000 kg (Metric)

Machine on tires with platform Metric

Machine on tires with tire handler TH 51 (Metric)