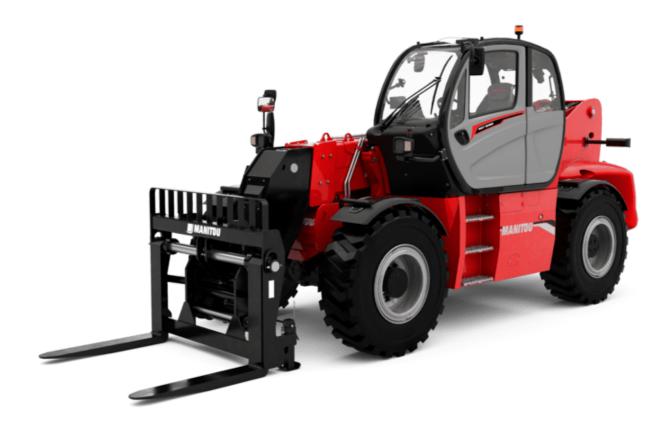

# **MHT 10160 ST5**

|                                             | MHT 10160 ST5 Created on August 12, 2025 at 1:21 PM |
|---------------------------------------------|-----------------------------------------------------|
| Capacities                                  | Metric                                              |
| Max. capacity                               | 16000 kg                                            |
| Load center of gravity                      | c 600 mm                                            |
| Max. lifting height                         | 9.60 m                                              |
| Maximum outreach                            | 5.20 m                                              |
| Weight and dimensions                       |                                                     |
| Overall length                              | I1 7.35 m                                           |
| Unladen weight (with forks)                 | 20710 kg                                            |
| Ground clearance                            | m4 0.43 m                                           |
| Wheelbase                                   | у 3.37 m                                            |
| Length to face of forks                     | 12 6.15 m                                           |
| Overall width                               | b1 2.48 m                                           |
| Overall height                              | h17 2.99 m                                          |
| Overall cab width                           | b4 0.95 m                                           |
| Tilt-up angle                               | a4 12 °                                             |
| Tilt-down angle                             | a5 104 °                                            |
|                                             | Wa1 5.20 m                                          |
| External turning radius (over tyres)        |                                                     |
| Forks length / width / section              | I / e / s 1200 mm x 180 mm x 75 mm                  |
| Frame leveling corrector                    | a9 9 °                                              |
| Wheels                                      |                                                     |
| Standard tires                              | 17,5-R25                                            |
| Number of front wheels / rear wheels        | 2/2                                                 |
| Drive wheels (front / rear)                 | 2/2                                                 |
| Steering mode                               | 2 wheel steer, 4 wheel steer, Crab mode             |
| Engine                                      |                                                     |
| Engine brand                                | Yanmar                                              |
| Engine norm                                 | Stage V, Tier 4                                     |
| Engine model                                | 4TN107FTT-6SMU1                                     |
| Number of cylinders / Capacity of cylinders | 4 - 4567 cm <sup>3</sup>                            |
| I.C. Engine power rating / Power            | 173 Hp / 127 kW                                     |
| Max. torque / Engine rotation               | 805 Nm@1500 rpm                                     |
| Engine cooling system                       | Water                                               |
| Number of batteries                         | 2                                                   |
| Battery voltage                             | 12 V                                                |
| Drawbar pull                                | 11770 daN                                           |
| Transmission                                |                                                     |
| Transmission type                           | Hydrostatic                                         |
| Number of gears (forward / reverse)         | 2/2                                                 |
| Max. travel speed                           | 30 km/h                                             |
| Parking brake                               | Automatic negative parking brake                    |
| Service brake                               | Oil-immersed multi-discs braking on front &         |
| One de al-litte (la dese / conte dese)      | axles                                               |
| Gradeability (laden / unladen)              | 32.40 % / 55.40 %                                   |
| Hydraulics                                  |                                                     |
| Hydraulic pump type                         | Variable displacement pump                          |
| Hydraulic flow - Pressure                   | 172 l/min - 350 bar                                 |
| Tank capacities                             |                                                     |
| Engine oil                                  | 13                                                  |
| Fuel tank                                   | 315 I                                               |
| Diesel Exhaust fluid (AdBlue® type)         | 241                                                 |
| Noise and vibration                         |                                                     |
| Noise to environment (LwA)                  | 108 dB                                              |
| Vibration on hands/arms                     | < 2.50 m/s <sup>2</sup>                             |
| Miscellaneous                               |                                                     |
| Cab certification                           | Cabin ROPS - FOPS level 2                           |
| Controls                                    | JSM                                                 |
| Attachment recognition system (E-Reco)      | Standard                                            |
| , , ,                                       |                                                     |