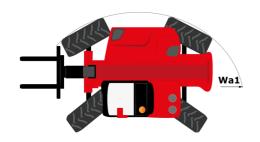

# **MHT 10160 ST5**

|                                             | MHT 10160 ST5 Created on August 12, 2025 at 1:21 PM |
|---------------------------------------------|-----------------------------------------------------|
| Capacities                                  | Metric                                              |
| Max. capacity                               | 16000 kg                                            |
| Load center of gravity                      | c 600 mm                                            |
| Max. lifting height                         | 9.60 m                                              |
| Maximum outreach                            | 5.20 m                                              |
| Weight and dimensions                       |                                                     |
| Overall length                              | I1 7.35 m                                           |
| Unladen weight (with forks)                 | 20710 kg                                            |
| Ground clearance                            | m4 0.43 m                                           |
| Wheelbase                                   | у 3.37 m                                            |
| Length to face of forks                     | 12 6.15 m                                           |
| Overall width                               | b1 2.48 m                                           |
| Overall height                              | h17 2.99 m                                          |
| Overall cab width                           | b4 0.95 m                                           |
| Tilt-up angle                               | a4 12 °                                             |
| Tilt-down angle                             | a5 104 °                                            |
|                                             | Wa1 5.20 m                                          |
| External turning radius (over tyres)        |                                                     |
| Forks length / width / section              | I / e / s 1200 mm x 180 mm x 75 mm                  |
| Frame leveling corrector                    | a9 9 °                                              |
| Wheels                                      |                                                     |
| Standard tires                              | 17,5-R25                                            |
| Number of front wheels / rear wheels        | 2/2                                                 |
| Drive wheels (front / rear)                 | 2/2                                                 |
| Steering mode                               | 2 wheel steer, 4 wheel steer, Crab mode             |
| Engine                                      |                                                     |
| Engine brand                                | Yanmar                                              |
| Engine norm                                 | Stage V, Tier 4                                     |
| Engine model                                | 4TN107FTT-6SMU1                                     |
| Number of cylinders / Capacity of cylinders | 4 - 4567 cm <sup>3</sup>                            |
| I.C. Engine power rating / Power            | 173 Hp / 127 kW                                     |
| Max. torque / Engine rotation               | 805 Nm@1500 rpm                                     |
| Engine cooling system                       | Water                                               |
| Number of batteries                         | 2                                                   |
| Battery voltage                             | 12 V                                                |
| Drawbar pull                                | 11770 daN                                           |
| Transmission                                |                                                     |
| Transmission type                           | Hydrostatic                                         |
| Number of gears (forward / reverse)         | 2/2                                                 |
| Max. travel speed                           | 30 km/h                                             |
| Parking brake                               | Automatic negative parking brake                    |
| Service brake                               | Oil-immersed multi-discs braking on front &         |
| One de al-litte (la dese / conte dese)      | axles                                               |
| Gradeability (laden / unladen)              | 32.40 % / 55.40 %                                   |
| Hydraulics                                  |                                                     |
| Hydraulic pump type                         | Variable displacement pump                          |
| Hydraulic flow - Pressure                   | 172 l/min - 350 bar                                 |
| Tank capacities                             |                                                     |
| Engine oil                                  | 13                                                  |
| Fuel tank                                   | 315 I                                               |
| Diesel Exhaust fluid (AdBlue® type)         | 241                                                 |
| Noise and vibration                         |                                                     |
| Noise to environment (LwA)                  | 108 dB                                              |
| Vibration on hands/arms                     | < 2.50 m/s <sup>2</sup>                             |
| Miscellaneous                               |                                                     |
| Cab certification                           | Cabin ROPS - FOPS level 2                           |
| Controls                                    | JSM                                                 |
| Attachment recognition system (E-Reco)      | Standard                                            |
| , , ,                                       |                                                     |

## MHT 10160 ST5 - Dimensional drawing