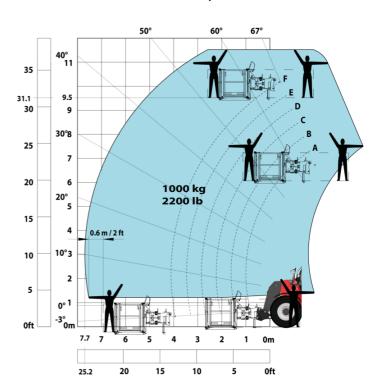

#### Machine on tires with forks LC 1200 mm Metric

Machine on tires with 3-hook jib 16000 kg (Metric)

Machine on tires with platform Metric

Machine on tires with tire handler TH 51 (Metric)