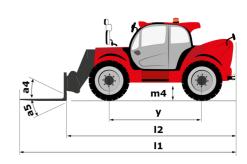

# **MHT 10160 ST5**

|                                             | MHT 10160 ST5 Created on August 12, 2025 at 1:21 PM |
|---------------------------------------------|-----------------------------------------------------|
| Capacities                                  | Metric                                              |
| Max. capacity                               | 16000 kg                                            |
| Load center of gravity                      | c 600 mm                                            |
| Max. lifting height                         | 9.60 m                                              |
| Maximum outreach                            | 5.20 m                                              |
| Weight and dimensions                       |                                                     |
| Overall length                              | I1 7.35 m                                           |
| Unladen weight (with forks)                 | 20710 kg                                            |
| Ground clearance                            | m4 0.43 m                                           |
| Wheelbase                                   | у 3.37 m                                            |
| Length to face of forks                     | 12 6.15 m                                           |
| Overall width                               | b1 2.48 m                                           |
| Overall height                              | h17 2.99 m                                          |
| Overall cab width                           | b4 0.95 m                                           |
| Tilt-up angle                               | a4 12 °                                             |
| Tilt-down angle                             | a5 104 °                                            |
|                                             | Wa1 5.20 m                                          |
| External turning radius (over tyres)        |                                                     |
| Forks length / width / section              | I / e / s 1200 mm x 180 mm x 75 mm                  |
| Frame leveling corrector                    | a9 9 °                                              |
| Wheels                                      |                                                     |
| Standard tires                              | 17,5-R25                                            |
| Number of front wheels / rear wheels        | 2/2                                                 |
| Drive wheels (front / rear)                 | 2/2                                                 |
| Steering mode                               | 2 wheel steer, 4 wheel steer, Crab mode             |
| Engine                                      |                                                     |
| Engine brand                                | Yanmar                                              |
| Engine norm                                 | Stage V, Tier 4                                     |
| Engine model                                | 4TN107FTT-6SMU1                                     |
| Number of cylinders / Capacity of cylinders | 4 - 4567 cm <sup>3</sup>                            |
| I.C. Engine power rating / Power            | 173 Hp / 127 kW                                     |
| Max. torque / Engine rotation               | 805 Nm@1500 rpm                                     |
| Engine cooling system                       | Water                                               |
| Number of batteries                         | 2                                                   |
| Battery voltage                             | 12 V                                                |
| Drawbar pull                                | 11770 daN                                           |
| Transmission                                |                                                     |
| Transmission type                           | Hydrostatic                                         |
| Number of gears (forward / reverse)         | 2/2                                                 |
| Max. travel speed                           | 30 km/h                                             |
| Parking brake                               | Automatic negative parking brake                    |
| Service brake                               | Oil-immersed multi-discs braking on front &         |
| One de al-litte (la dese / conte dese)      | axles                                               |
| Gradeability (laden / unladen)              | 32.40 % / 55.40 %                                   |
| Hydraulics                                  |                                                     |
| Hydraulic pump type                         | Variable displacement pump                          |
| Hydraulic flow - Pressure                   | 172 l/min - 350 bar                                 |
| Tank capacities                             |                                                     |
| Engine oil                                  | 13                                                  |
| Fuel tank                                   | 315 I                                               |
| Diesel Exhaust fluid (AdBlue® type)         | 241                                                 |
| Noise and vibration                         |                                                     |
| Noise to environment (LwA)                  | 108 dB                                              |
| Vibration on hands/arms                     | < 2.50 m/s <sup>2</sup>                             |
| Miscellaneous                               |                                                     |
| Cab certification                           | Cabin ROPS - FOPS level 2                           |
| Controls                                    | JSM                                                 |
| Attachment recognition system (E-Reco)      | Standard                                            |
| , , ,                                       |                                                     |

## MHT 10160 ST5 - Dimensional drawing