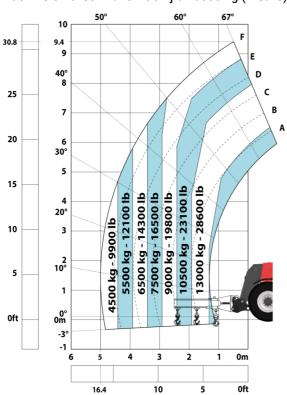

#### Machine on tires with forks LC 1200 mm Metric

Machine on tires with 3-hook jib 16000 kg (Metric)

Machine on tires with platform Metric

Machine on tires with tire handler TH 51 (Metric)