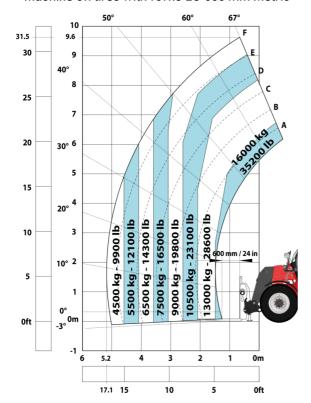

| 108 dB                                              |
| Vibration on hands/arms                     | < 2.50 m/s <sup>2</sup>                             |
| Miscellaneous                               |                                                     |
| Cab certification                           | Cabin ROPS - FOPS level 2                           |
| Controls                                    | JSM                                                 |
| Attachment recognition system (E-Reco)      | Standard                                            |
| , , ,                                       |                                                     |

## MHT 10160 ST5 - Dimensional drawing







#### MHT 10160 ST5 - Load chart

#### Machine on tires with forks LC 600 mm Metric



#### Machine on tires with forks LC 1200 mm Metric



Machine on tires with 3-hook jib 16000 kg (Metric)



Machine on tires with platform Metric



Machine on tires with tire handler TH 51 (Metric)



### Machine on tires with cylinder handler CH 4 (Metric)







#### **Head Office**

B.P. 249 - 430 rue de l'Aubinière 44150 Ancenis Cedex - France Tel: +33 (0)2 40 09 10 11 - Fax: +33 (0)2 40 09 10 97 www.manitou.com



This publication provides a description of the configuration versions and options for Manitou products, which may differ for equipment. The equipment presented in this brochure may be part of a series, as an option, or it may not be available, depending on the versions. Manitou reserves the right, at any time and without notice, to amend the specifications described and r