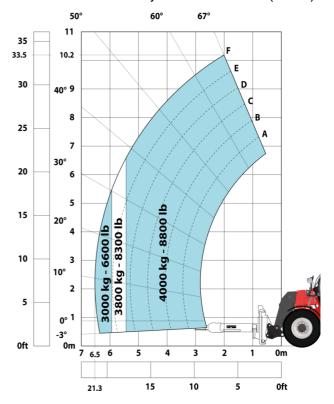

#### Machine on tires with forks LC 1200 mm Metric

Machine on tires with 3-hook jib 16000 kg (Metric)

Machine on tires with platform Metric

Machine on tires with tire handler TH 51 (Metric)