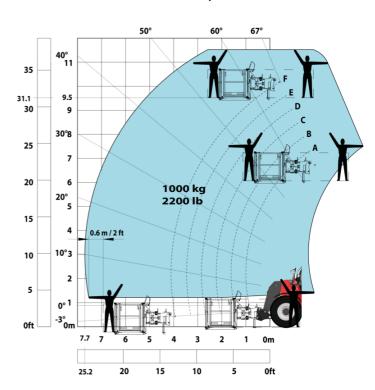

#### Machine on tires with forks LC 1200 mm Metric

Machine on tires with 3-hook jib 16000 kg (Metric)

Machine on tires with platform Metric