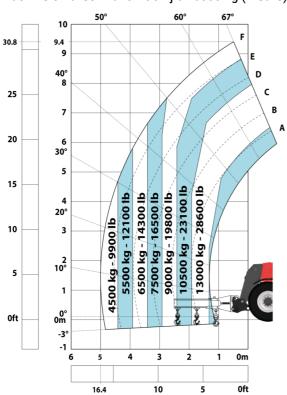

dB                                              |
| Vibration on hands/arms                     | < 2.50 m/s²                                         |
| Miscellaneous                               |                                                     |
| Cab certification                           | Cabin ROPS - FOPS level 2                           |
| Controls                                    | J\$M                                                |
| Attachment recognition system (E-Reco)      | Standard                                            |

## MHT 10160 ST5 - Dimensional drawing







#### MHT 10160 ST5 - Load chart

#### Machine on tires with forks LC 600 mm Metric



#### Machine on tires with forks LC 1200 mm Metric



Machine on tires with 3-hook jib 16000 kg (Metric)



Machine on tires with platform Metric







### Machine on tires with cylinder handler CH 4 (Metric)







#### **Head Office**

B.P. 249 - 430 rue de l'Aubinière 44150 Ancenis Cedex - France Tel: +33 (0)2 40 09 10 11 - Fax: +33 (0)2 40 09 10 97 www.manitou.com



This publication provides a description of the configuration versions and options for Manitou products, which may differ for equipment. The equipment presented in this brochure may be part of a series, as an option, or it may not be available, depending on the versions. Manitou reserves the right, at any time and without notice, to amend the specifications described and represented. The specifications provided do not bind the manufacturer. For more details, please contact your Manitou agent. This is not a contractually bindin