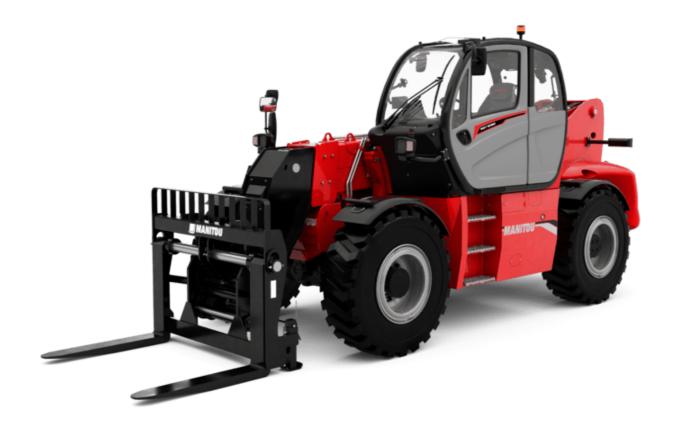

# **MHT 10160 ST5**

|                                             | мнт 10160 sтs Created on August 10, 2025 at 4:11 PM |
|---------------------------------------------|-----------------------------------------------------|
| Capacities                                  | Metric                                              |
| Max. capacity                               | 16000 kg                                            |
| Load center of gravity                      | c 600 mm                                            |
| Max. lifting height                         | 9.60 m                                              |
| Maximum outreach                            | 5.20 m                                              |
| Weight and dimensions                       |                                                     |
| Overall length                              | l1 7.35 m                                           |
| Unladen weight (with forks)                 | 20710 kg                                            |
| Ground clearance                            | m4 0.43 m                                           |
| Wheelbase                                   | y 3.37 m                                            |
| Length to face of forks                     | 12 6.15 m                                           |
| Overall width                               | b1 2.48 m                                           |
| Overall height                              | h17 2.99 m                                          |
| Overall cab width                           | b4 0.95 m                                           |
| Tilt-up angle                               | a4 12°                                              |
|                                             | a5 104 °                                            |
| Tilt-down angle                             |                                                     |
| External turning radius (over tyres)        | Wa1 5.20 m                                          |
| Forks length / width / section              | I / e / s 1200 mm x 180 mm x 75 mm                  |
| Frame leveling corrector                    | a9 9°                                               |
| Wheels                                      |                                                     |
| Standard tires                              | 17,5-R25                                            |
| Number of front wheels / rear wheels        | 2/2                                                 |
| Drive wheels (front / rear)                 | 2/2                                                 |
| Steering mode                               | 2 wheel steer, 4 wheel steer, Crab mode             |
| Engine                                      |                                                     |
| Engine brand                                | Yanmar                                              |
| Engine norm                                 | Stage V, Tier 4                                     |
| Engine model                                | 4TN107FTT-6SMU1                                     |
| Number of cylinders / Capacity of cylinders | 4 - 4567 cm³                                        |
| I.C. Engine power rating / Power            | 173 Hp / 127 kW                                     |
| Max. torque / Engine rotation               | 805 Nm@1500 rpm                                     |
| Engine cooling system                       | Water                                               |
| Number of batteries                         | 2                                                   |
| Battery voltage                             | 12 V                                                |
| Drawbar pull                                | 11770 daN                                           |
| Transmission                                |                                                     |
| Transmission type                           | Hydrostatic                                         |
| Number of gears (forward / reverse)         | 2/2                                                 |
| Max. travel speed                           | 30 km/h                                             |
| Parking brake                               | Automatic negative parking brake                    |
| Service brake                               | Oil-immersed multi-discs braking on front &         |
| Gradeability (laden / unladen)              | axles<br>32.40 % / 55.40 %                          |
| Hydraulics                                  |                                                     |
| Hydraulic pump type                         | Variable displacement pump                          |
| Hydraulic flow - Pressure                   | 172 I/min - 350 bar                                 |
| Tank capacities                             |                                                     |
| Engine oil                                  | 13                                                  |
| Fuel tank                                   | 315 I                                               |
| Diesel Exhaust fluid (AdBlue® type)         | 241                                                 |
| Noise and vibration                         |                                                     |
|                                             | 100 40                                              |
| Noise to environment (LwA)                  | 108 dB                                              |
| Vibration on hands/arms                     | < 2.50 m/s²                                         |
| Miscellaneous                               |                                                     |
| Cab certification                           | Cabin ROPS - FOPS level 2                           |
| Controls                                    | J\$M                                                |
| Attachment recognition system (E-Reco)      | Standard                                            |