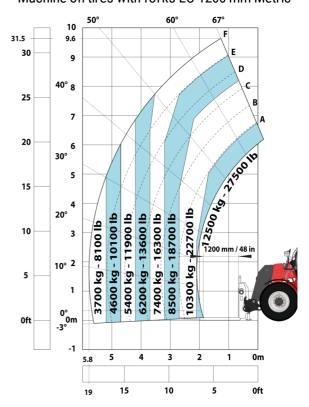

#### Machine on tires with forks LC 1200 mm Metric

Machine on tires with 3-hook jib 16000 kg (Metric)

Machine on tires with platform Metric