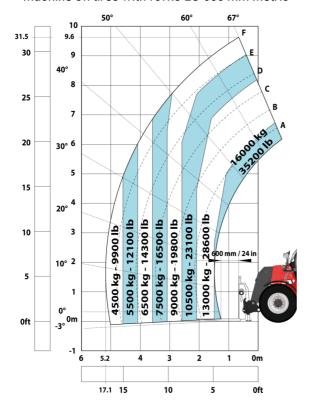

| 100 40                                              |
| Noise to environment (LwA)                  | 108 dB                                              |
| Vibration on hands/arms                     | < 2.50 m/s²                                         |
| Miscellaneous                               |                                                     |
| Cab certification                           | Cabin ROPS - FOPS level 2                           |
| Controls                                    | J\$M                                                |
| Attachment recognition system (E-Reco)      | Standard                                            |

## MHT 10160 ST5 - Dimensional drawing







#### MHT 10160 ST5 - Load chart

#### Machine on tires with forks LC 600 mm Metric



#### Machine on tires with forks LC 1200 mm Metric



Machine on tires with 3-hook jib 16000 kg (Metric)



Machine on tires with platform Metric







### Machine on tires with cylinder handler CH 4 (Metric)







#### **Head Office**

B.P. 249 - 430 rue de l'Aubinière 44150 Ancenis Cedex - France Tel: +33 (0)2 40 09 10 11 - Fax: +33 (0)2 40 09 10 97 www.manitou.com



This publication provides a description of the configuration versions and options for Manitou products, which may differ for equipment. The equipment presented in this brochure may be part of a series, as an option, or it may not be available, depending on the versions. Manitou reserves the right, at any time and without notice, to amend the specifications described and represented. The specifications provided do not bi