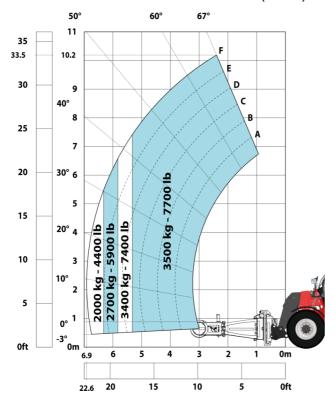

#### MHT 10160 ST5 - Load chart

#### Machine on tires with forks LC 600 mm Metric