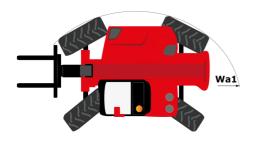

# **MHT 10160 ST5**

|                                             | мнт 10160 sтs Created on August 10, 2025 at 4:11 PM |
|---------------------------------------------|-----------------------------------------------------|
| Capacities                                  | Metric                                              |
| Max. capacity                               | 16000 kg                                            |
| Load center of gravity                      | c 600 mm                                            |
| Max. lifting height                         | 9.60 m                                              |
| Maximum outreach                            | 5.20 m                                              |
| Weight and dimensions                       |                                                     |
| Overall length                              | l1 7.35 m                                           |
| Unladen weight (with forks)                 | 20710 kg                                            |
| Ground clearance                            | m4 0.43 m                                           |
| Wheelbase                                   | y 3.37 m                                            |
| Length to face of forks                     | 12 6.15 m                                           |
| Overall width                               | b1 2.48 m                                           |
| Overall height                              | h17 2.99 m                                          |
| Overall cab width                           | b4 0.95 m                                           |
| Tilt-up angle                               | a4 12°                                              |
|                                             | a5 104 °                                            |
| Tilt-down angle                             |                                                     |
| External turning radius (over tyres)        | Wa1 5.20 m                                          |
| Forks length / width / section              | I / e / s 1200 mm x 180 mm x 75 mm                  |
| Frame leveling corrector                    | a9 9°                                               |
| Wheels                                      |                                                     |
| Standard tires                              | 17,5-R25                                            |
| Number of front wheels / rear wheels        | 2/2                                                 |
| Drive wheels (front / rear)                 | 2/2                                                 |
| Steering mode                               | 2 wheel steer, 4 wheel steer, Crab mode             |
| Engine                                      |                                                     |
| Engine brand                                | Yanmar                                              |
| Engine norm                                 | Stage V, Tier 4                                     |
| Engine model                                | 4TN107FTT-6SMU1                                     |
| Number of cylinders / Capacity of cylinders | 4 - 4567 cm³                                        |
| I.C. Engine power rating / Power            | 173 Hp / 127 kW                                     |
| Max. torque / Engine rotation               | 805 Nm@1500 rpm                                     |
| Engine cooling system                       | Water                                               |
| Number of batteries                         | 2                                                   |
| Battery voltage                             | 12 V                                                |
| Drawbar pull                                | 11770 daN                                           |
| Transmission                                |                                                     |
| Transmission type                           | Hydrostatic                                         |
| Number of gears (forward / reverse)         | 2/2                                                 |
| Max. travel speed                           | 30 km/h                                             |
| Parking brake                               | Automatic negative parking brake                    |
| Service brake                               | Oil-immersed multi-discs braking on front &         |
| Gradeability (laden / unladen)              | axles<br>32.40 % / 55.40 %                          |
| Hydraulics                                  |                                                     |
| Hydraulic pump type                         | Variable displacement pump                          |
| Hydraulic flow - Pressure                   | 172 I/min - 350 bar                                 |
| Tank capacities                             |                                                     |
| Engine oil                                  | 13                                                  |
| Fuel tank                                   | 315 I                                               |
| Diesel Exhaust fluid (AdBlue® type)         | 241                                                 |
| Noise and vibration                         |                                                     |
|                                             | 100 40                                              |
| Noise to environment (LwA)                  | 108 dB                                              |
| Vibration on hands/arms                     | < 2.50 m/s²                                         |
| Miscellaneous                               |                                                     |
| Cab certification                           | Cabin ROPS - FOPS level 2                           |
| Controls                                    | J\$M                                                |
| Attachment recognition system (E-Reco)      | Standard                                            |

## MHT 10160 ST5 - Dimensional drawing