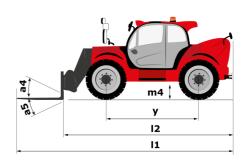

# **MHT 10160 ST5**

|                                             | мнт 10160 sтs Created on August 10, 2025 at 4:11 PM |
|---------------------------------------------|-----------------------------------------------------|
| Capacities                                  | Metric                                              |
| Max. capacity                               | 16000 kg                                            |
| Load center of gravity                      | c 600 mm                                            |
| Max. lifting height                         | 9.60 m                                              |
| Maximum outreach                            | 5.20 m                                              |
| Weight and dimensions                       |                                                     |
| Overall length                              | l1 7.35 m                                           |
| Unladen weight (with forks)                 | 20710 kg                                            |
| Ground clearance                            | m4 0.43 m                                           |
| Wheelbase                                   | y 3.37 m                                            |
| Length to face of forks                     | 12 6.15 m                                           |
| Overall width                               | b1 2.48 m                                           |
| Overall height                              | h17 2.99 m                                          |
| Overall cab width                           | b4 0.95 m                                           |
| Tilt-up angle                               | a4 12°                                              |
|                                             | a5 104 °                                            |
| Tilt-down angle                             |                                                     |
| External turning radius (over tyres)        | Wa1 5.20 m                                          |
| Forks length / width / section              | I / e / s 1200 mm x 180 mm x 75 mm                  |
| Frame leveling corrector                    | a9 9°                                               |
| Wheels                                      |                                                     |
| Standard tires                              | 17,5-R25                                            |
| Number of front wheels / rear wheels        | 2/2                                                 |
| Drive wheels (front / rear)                 | 2/2                                                 |
| Steering mode                               | 2 wheel steer, 4 wheel steer, Crab mode             |
| Engine                                      |                                                     |
| Engine brand                                | Yanmar                                              |
| Engine norm                                 | Stage V, Tier 4                                     |
| Engine model                                | 4TN107FTT-6SMU1                                     |
| Number of cylinders / Capacity of cylinders | 4 - 4567 cm³                                        |
| I.C. Engine power rating / Power            | 173 Hp / 127 kW                                     |
| Max. torque / Engine rotation               | 805 Nm@1500 rpm                                     |
| Engine cooling system                       | Water                                               |
| Number of batteries                         | 2                                                   |
| Battery voltage                             | 12 V                                                |
| Drawbar pull                                | 11770 daN                                           |
| Transmission                                |                                                     |
| Transmission type                           | Hydrostatic                                         |
| Number of gears (forward / reverse)         | 2/2                                                 |
| Max. travel speed                           | 30 km/h                                             |
| Parking brake                               | Automatic negative parking brake                    |
| Service brake                               | Oil-immersed multi-discs braking on front &         |
| Gradeability (laden / unladen)              | axles<br>32.40 % / 55.40 %                          |
| Hydraulics                                  |                                                     |
| Hydraulic pump type                         | Variable displacement pump                          |
| Hydraulic flow - Pressure                   | 172 I/min - 350 bar                                 |
| Tank capacities                             |                                                     |
| Engine oil                                  | 13                                                  |
| Fuel tank                                   | 315 I                                               |
| Diesel Exhaust fluid (AdBlue® type)         | 241                                                 |
| Noise and vibration                         |                                                     |
|                                             | 100 40                                              |
| Noise to environment (LwA)                  | 108 dB                                              |
| Vibration on hands/arms                     | < 2.50 m/s²                                         |
| Miscellaneous                               |                                                     |
| Cab certification                           | Cabin ROPS - FOPS level 2                           |
| Controls                                    | J\$M                                                |
| Attachment recognition system (E-Reco)      | Standard                                            |

## MHT 10160 ST5 - Dimensional drawing