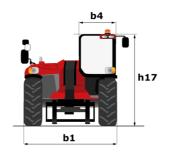

# **MHT 10160 ST5**

|                                             | мнт 10160 sтs Created on August 10, 2025 at 4:11 PM |
|---------------------------------------------|-----------------------------------------------------|
| Capacities                                  | Metric                                              |
| Max. capacity                               | 16000 kg                                            |
| Load center of gravity                      | c 600 mm                                            |
| Max. lifting height                         | 9.60 m                                              |
| Maximum outreach                            | 5.20 m                                              |
| Weight and dimensions                       |                                                     |
| Overall length                              | l1 7.35 m                                           |
| Unladen weight (with forks)                 | 20710 kg                                            |
| Ground clearance                            | m4 0.43 m                                           |
| Wheelbase                                   | y 3.37 m                                            |
| Length to face of forks                     | 12 6.15 m                                           |
| Overall width                               | b1 2.48 m                                           |
| Overall height                              | h17 2.99 m                                          |
| Overall cab width                           | b4 0.95 m                                           |
| Tilt-up angle                               | a4 12°                                              |
|                                             | a5 104 °                                            |
| Tilt-down angle                             |                                                     |
| External turning radius (over tyres)        | Wa1 5.20 m                                          |
| Forks length / width / section              | I / e / s 1200 mm x 180 mm x 75 mm                  |
| Frame leveling corrector                    | a9 9°                                               |
| Wheels                                      |                                                     |
| Standard tires                              | 17,5-R25                                            |
| Number of front wheels / rear wheels        | 2/2                                                 |
| Drive wheels (front / rear)                 | 2/2                                                 |
| Steering mode                               | 2 wheel steer, 4 wheel steer, Crab mode             |
| Engine                                      |                                                     |
| Engine brand                                | Yanmar                                              |
| Engine norm                                 | Stage V, Tier 4                                     |
| Engine model                                | 4TN107FTT-6SMU1                                     |
| Number of cylinders / Capacity of cylinders | 4 - 4567 cm³                                        |
| I.C. Engine power rating / Power            | 173 Hp / 127 kW                                     |
| Max. torque / Engine rotation               | 805 Nm@1500 rpm                                     |
| Engine cooling system                       | Water                                               |
| Number of batteries                         | 2                                                   |
| Battery voltage                             | 12 V                                                |
| Drawbar pull                                | 11770 daN                                           |
| Transmission                                |                                                     |
| Transmission type                           | Hydrostatic                                         |
| Number of gears (forward / reverse)         | 2/2                                                 |
| Max. travel speed                           | 30 km/h                                             |
| Parking brake                               | Automatic negative parking brake                    |
| Service brake                               | Oil-immersed multi-discs braking on front &         |
| Gradeability (laden / unladen)              | axles<br>32.40 % / 55.40 %                          |
| Hydraulics                                  |                                                     |
| Hydraulic pump type                         | Variable displacement pump                          |
| Hydraulic flow - Pressure                   | 172 I/min - 350 bar                                 |
| Tank capacities                             |                                                     |
| Engine oil                                  | 13                                                  |
| Fuel tank                                   | 315 I                                               |
| Diesel Exhaust fluid (AdBlue® type)         | 241                                                 |
| Noise and vibration                         |                                                     |
|                                             | 100 40                                              |
| Noise to environment (LwA)                  | 108 dB                                              |
| Vibration on hands/arms                     | < 2.50 m/s²                                         |
| Miscellaneous                               |                                                     |
| Cab certification                           | Cabin ROPS - FOPS level 2                           |
| Controls                                    | J\$M                                                |
| Attachment recognition system (E-Reco)      | Standard                                            |

## MHT 10160 ST5 - Dimensional drawing