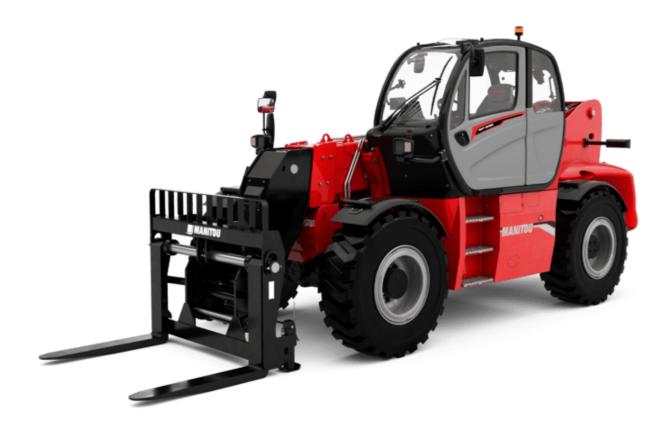

Technical sheet:

# **MHT 10160 ST5**

|                                             | MHT 10160 ST5 Created on August 12, 2025 at 8:18 PM |
|---------------------------------------------|-----------------------------------------------------|
| Capacities                                  | Metric                                              |
| Max. capacity                               | 16000 kg                                            |
| Load center of gravity                      | c 600 mm                                            |
| Max. lifting height                         | 9.60 m                                              |
| Maximum outreach                            | 5.20 m                                              |
| Weight and dimensions                       |                                                     |
| Overall length                              | l1 7.35 m                                           |
| Unladen weight (with forks)                 | 20710 kg                                            |
| Ground clearance                            | m4 0.43 m                                           |
| Wheelbase                                   | y 3.37 m                                            |
| Length to face of forks                     | 12 6.15 m                                           |
| Overall width                               | b1 2.48 m                                           |
| Overall height                              | h17 2.99 m                                          |
| Overall cab width                           | b4 0.95 m                                           |
| Tilt-up angle                               | a4 12°                                              |
| Tilt-down angle                             | a5 104 °                                            |
|                                             |                                                     |
| External turning radius (over tyres)        | Wa1 5.20 m                                          |
| Forks length / width / section              | I / e / s 1200 mm x 180 mm x 75 mm                  |
| Frame leveling corrector                    | a9 9°                                               |
| Wheels                                      |                                                     |
| Standard tires                              | 17,5-R25                                            |
| Number of front wheels / rear wheels        | 2/2                                                 |
| Drive wheels (front / rear)                 | 2/2                                                 |
| Steering mode                               | 2 wheel steer, 4 wheel steer, Crab mode             |
| Engine                                      |                                                     |
| Engine brand                                | Yanmar                                              |
| Engine norm                                 | Stage V, Tier 4                                     |
| Engine model                                | 4TN107FTT-6SMU1                                     |
| Number of cylinders / Capacity of cylinders | 4 - 4567 cm³                                        |
| I.C. Engine power rating / Power            | 173 Hp / 127 kW                                     |
| Max. torque / Engine rotation               | 805 Nm@1500 rpm                                     |
| Engine cooling system                       | Water                                               |
| Number of batteries                         | 2                                                   |
| Battery voltage                             | 12 V                                                |
| Drawbar pull                                | 11770 daN                                           |
| Transmission                                |                                                     |
| Transmission type                           | Hydrostatic                                         |
| Number of gears (forward / reverse)         | 2/2                                                 |
| Max. travel speed                           | 30 km/h                                             |
| Parking brake                               | Automatic negative parking brake                    |
| Service brake                               | Oil-immersed multi-discs braking on front & re      |
| On the Hills (Index ( only dex)             | axles                                               |
| Gradeability (laden / unladen)              | 32.40 % / 55.40 %                                   |
| Hydraulics                                  |                                                     |
| Hydraulic pump type                         | Variable displacement pump                          |
| Hydraulic flow - Pressure                   | 172 l/min - 350 bar                                 |
| Tank capacities                             |                                                     |
| Engine oil                                  | 131                                                 |
| Fuel tank                                   | 315 I                                               |
| Diesel Exhaust fluid (AdBlue® type)         | 241                                                 |
| Noise and vibration                         |                                                     |
| Noise to environment (LwA)                  | 108 dB                                              |
| Vibration on hands/arms                     | < 2.50 m/s²                                         |
| Miscellaneous                               |                                                     |
| Cab certification                           | Cabin ROPS - FOPS level 2                           |
| Controls                                    | JSM                                                 |
| Attachment recognition system (E-Reco)      | Standard                                            |
|                                             |                                                     |