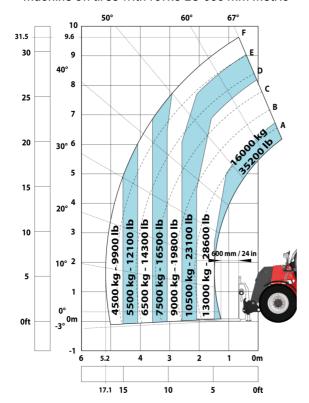

#### MHT 10160 ST5 - Load chart

#### Machine on tires with forks LC 600 mm Metric