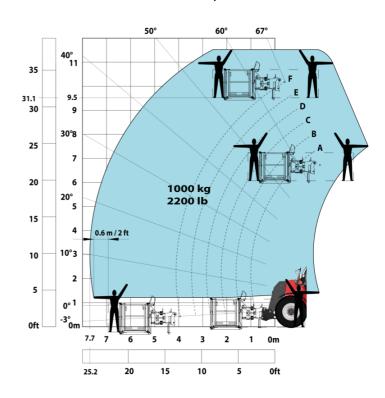

#### MHT 10160 ST5 - Load chart

#### Machine on tires with forks LC 1200 mm Metric

Machine on tires with 3-hook jib 16000 kg (Metric)

Machine on tires with platform Metric