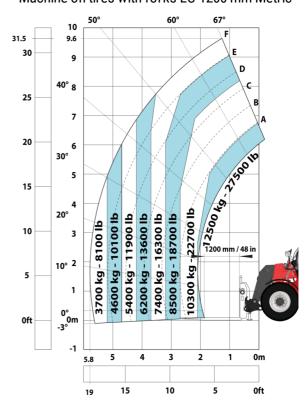

#### MHT 10160 ST5 - Load chart

#### Machine on tires with forks LC 1200 mm Metric

Machine on tires with 3-hook jib 16000 kg (Metric)

Machine on tires with platform Metric