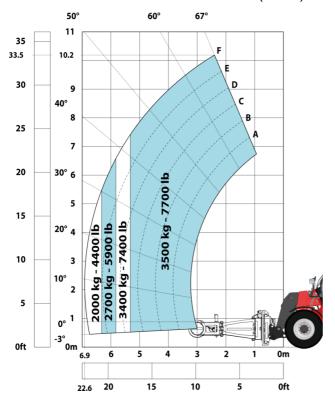

|
| Miscellaneous                               |                                                     |
| Cab certification                           | Cabin ROPS - FOPS level 2                           |
| Controls                                    | JSM                                                 |
| Attachment recognition system (E-Reco)      | Standard                                            |
|                                             |                                                     |

## MHT 10160 ST5 - Dimensional drawing







#### MHT 10160 ST5 - Load chart

#### Machine on tires with forks LC 600 mm Metric



#### Machine on tires with forks LC 1200 mm Metric



Machine on tires with 3-hook jib 16000 kg (Metric)



Machine on tires with platform Metric







### Machine on tires with cylinder handler CH 4 (Metric)







#### **Head Office**

B.P. 249 - 430 rue de l'Aubinière 44150 Ancenis Cedex - France Tel: +33 (0)2 40 09 10 11 - Fax: +33 (0)2 40 09 10 97 www.manitou.com



This publication provides a description of the configuration versions and options for Manitou products, which may differ for equipment. The equipment presented in this brochure may be part of a series, as an option, or it may not be available, depending on the versions. Manitou reserves the right, at any time and without notice, to amend the specifications described and represented. The specifications provided do not bind the manufacturer. For more details, please contact your Manitou agent. This is not a contractually binding document. The presentation of the products