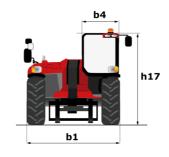

# **MHT 10160 ST5**

|                                             | MHT 10160 ST5 Created on August 12, 2025 at 8:18 PM |
|---------------------------------------------|-----------------------------------------------------|
| Capacities                                  | Metric                                              |
| Max. capacity                               | 16000 kg                                            |
| Load center of gravity                      | c 600 mm                                            |
| Max. lifting height                         | 9.60 m                                              |
| Maximum outreach                            | 5.20 m                                              |
| Weight and dimensions                       |                                                     |
| Overall length                              | l1 7.35 m                                           |
| Unladen weight (with forks)                 | 20710 kg                                            |
| Ground clearance                            | m4 0.43 m                                           |
| Wheelbase                                   | y 3.37 m                                            |
| Length to face of forks                     | 12 6.15 m                                           |
| Overall width                               | b1 2.48 m                                           |
| Overall height                              | h17 2.99 m                                          |
| Overall cab width                           | b4 0.95 m                                           |
| Tilt-up angle                               | a4 12°                                              |
| Tilt-down angle                             | a5 104 °                                            |
|                                             |                                                     |
| External turning radius (over tyres)        | Wa1 5.20 m                                          |
| Forks length / width / section              | I / e / s 1200 mm x 180 mm x 75 mm                  |
| Frame leveling corrector                    | a9 9°                                               |
| Wheels                                      |                                                     |
| Standard tires                              | 17,5-R25                                            |
| Number of front wheels / rear wheels        | 2/2                                                 |
| Drive wheels (front / rear)                 | 2/2                                                 |
| Steering mode                               | 2 wheel steer, 4 wheel steer, Crab mode             |
| Engine                                      |                                                     |
| Engine brand                                | Yanmar                                              |
| Engine norm                                 | Stage V, Tier 4                                     |
| Engine model                                | 4TN107FTT-6SMU1                                     |
| Number of cylinders / Capacity of cylinders | 4 - 4567 cm³                                        |
| I.C. Engine power rating / Power            | 173 Hp / 127 kW                                     |
| Max. torque / Engine rotation               | 805 Nm@1500 rpm                                     |
| Engine cooling system                       | Water                                               |
| Number of batteries                         | 2                                                   |
| Battery voltage                             | 12 V                                                |
| Drawbar pull                                | 11770 daN                                           |
| Transmission                                |                                                     |
| Transmission type                           | Hydrostatic                                         |
| Number of gears (forward / reverse)         | 2/2                                                 |
| Max. travel speed                           | 30 km/h                                             |
| Parking brake                               | Automatic negative parking brake                    |
| Service brake                               | Oil-immersed multi-discs braking on front & re      |
| On the Hills (Index ( only dex)             | axles                                               |
| Gradeability (laden / unladen)              | 32.40 % / 55.40 %                                   |
| Hydraulics                                  |                                                     |
| Hydraulic pump type                         | Variable displacement pump                          |
| Hydraulic flow - Pressure                   | 172 l/min - 350 bar                                 |
| Tank capacities                             |                                                     |
| Engine oil                                  | 131                                                 |
| Fuel tank                                   | 315 I                                               |
| Diesel Exhaust fluid (AdBlue® type)         | 241                                                 |
| Noise and vibration                         |                                                     |
| Noise to environment (LwA)                  | 108 dB                                              |
| Vibration on hands/arms                     | < 2.50 m/s²                                         |
| Miscellaneous                               |                                                     |
| Cab certification                           | Cabin ROPS - FOPS level 2                           |
| Controls                                    | JSM                                                 |
| Attachment recognition system (E-Reco)      | Standard                                            |
|                                             |                                                     |

## MHT 10160 ST5 - Dimensional drawing