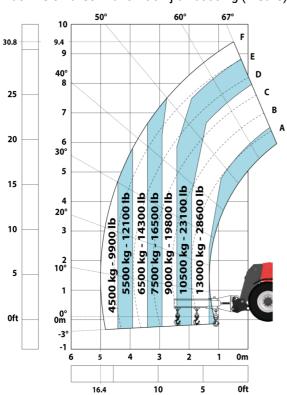

#### MHT 10160 ST5 - Load chart

### Machine on tires with cylinder handler CH 4 (Metric)