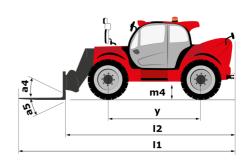

# **MHT 10160 ST5**

|                                             | MHT 10160 ST5 Created on August 12, 2025 at 8:18 PM |
|---------------------------------------------|-----------------------------------------------------|
| Capacities                                  | Metric                                              |
| Max. capacity                               | 16000 kg                                            |
| Load center of gravity                      | c 600 mm                                            |
| Max. lifting height                         | 9.60 m                                              |
| Maximum outreach                            | 5.20 m                                              |
| Weight and dimensions                       |                                                     |
| Overall length                              | l1 7.35 m                                           |
| Unladen weight (with forks)                 | 20710 kg                                            |
| Ground clearance                            | m4 0.43 m                                           |
| Wheelbase                                   | y 3.37 m                                            |
| Length to face of forks                     | 12 6.15 m                                           |
| Overall width                               | b1 2.48 m                                           |
| Overall height                              | h17 2.99 m                                          |
| Overall cab width                           | b4 0.95 m                                           |
| Tilt-up angle                               | a4 12°                                              |
| Tilt-down angle                             | a5 104 °                                            |
|                                             |                                                     |
| External turning radius (over tyres)        | Wa1 5.20 m                                          |
| Forks length / width / section              | I / e / s 1200 mm x 180 mm x 75 mm                  |
| Frame leveling corrector                    | a9 9°                                               |
| Wheels                                      |                                                     |
| Standard tires                              | 17,5-R25                                            |
| Number of front wheels / rear wheels        | 2/2                                                 |
| Drive wheels (front / rear)                 | 2/2                                                 |
| Steering mode                               | 2 wheel steer, 4 wheel steer, Crab mode             |
| Engine                                      |                                                     |
| Engine brand                                | Yanmar                                              |
| Engine norm                                 | Stage V, Tier 4                                     |
| Engine model                                | 4TN107FTT-6SMU1                                     |
| Number of cylinders / Capacity of cylinders | 4 - 4567 cm³                                        |
| I.C. Engine power rating / Power            | 173 Hp / 127 kW                                     |
| Max. torque / Engine rotation               | 805 Nm@1500 rpm                                     |
| Engine cooling system                       | Water                                               |
| Number of batteries                         | 2                                                   |
| Battery voltage                             | 12 V                                                |
| Drawbar pull                                | 11770 daN                                           |
| Transmission                                |                                                     |
| Transmission type                           | Hydrostatic                                         |
| Number of gears (forward / reverse)         | 2/2                                                 |
| Max. travel speed                           | 30 km/h                                             |
| Parking brake                               | Automatic negative parking brake                    |
| Service brake                               | Oil-immersed multi-discs braking on front & re      |
| On the Hills (Index ( only dex)             | axles                                               |
| Gradeability (laden / unladen)              | 32.40 % / 55.40 %                                   |
| Hydraulics                                  |                                                     |
| Hydraulic pump type                         | Variable displacement pump                          |
| Hydraulic flow - Pressure                   | 172 l/min - 350 bar                                 |
| Tank capacities                             |                                                     |
| Engine oil                                  | 131                                                 |
| Fuel tank                                   | 315 I                                               |
| Diesel Exhaust fluid (AdBlue® type)         | 241                                                 |
| Noise and vibration                         |                                                     |
| Noise to environment (LwA)                  | 108 dB                                              |
| Vibration on hands/arms                     | < 2.50 m/s²                                         |
| Miscellaneous                               |                                                     |
| Cab certification                           | Cabin ROPS - FOPS level 2                           |
| Controls                                    | JSM                                                 |
| Attachment recognition system (E-Reco)      | Standard                                            |
|                                             |                                                     |

## MHT 10160 ST5 - Dimensional drawing