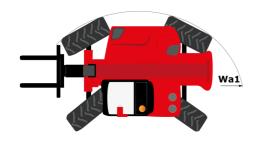

# **MHT 10160 ST5**

|                                             | MHT 10160 ST5 Created on August 12, 2025 at 8:18 PM |
|---------------------------------------------|-----------------------------------------------------|
| Capacities                                  | Metric                                              |
| Max. capacity                               | 16000 kg                                            |
| Load center of gravity                      | c 600 mm                                            |
| Max. lifting height                         | 9.60 m                                              |
| Maximum outreach                            | 5.20 m                                              |
| Weight and dimensions                       |                                                     |
| Overall length                              | l1 7.35 m                                           |
| Unladen weight (with forks)                 | 20710 kg                                            |
| Ground clearance                            | m4 0.43 m                                           |
| Wheelbase                                   | y 3.37 m                                            |
| Length to face of forks                     | 12 6.15 m                                           |
| Overall width                               | b1 2.48 m                                           |
| Overall height                              | h17 2.99 m                                          |
| Overall cab width                           | b4 0.95 m                                           |
| Tilt-up angle                               | a4 12°                                              |
| Tilt-down angle                             | a5 104 °                                            |
|                                             |                                                     |
| External turning radius (over tyres)        | Wa1 5.20 m                                          |
| Forks length / width / section              | I / e / s 1200 mm x 180 mm x 75 mm                  |
| Frame leveling corrector                    | a9 9°                                               |
| Wheels                                      |                                                     |
| Standard tires                              | 17,5-R25                                            |
| Number of front wheels / rear wheels        | 2/2                                                 |
| Drive wheels (front / rear)                 | 2/2                                                 |
| Steering mode                               | 2 wheel steer, 4 wheel steer, Crab mode             |
| Engine                                      |                                                     |
| Engine brand                                | Yanmar                                              |
| Engine norm                                 | Stage V, Tier 4                                     |
| Engine model                                | 4TN107FTT-6SMU1                                     |
| Number of cylinders / Capacity of cylinders | 4 - 4567 cm³                                        |
| I.C. Engine power rating / Power            | 173 Hp / 127 kW                                     |
| Max. torque / Engine rotation               | 805 Nm@1500 rpm                                     |
| Engine cooling system                       | Water                                               |
| Number of batteries                         | 2                                                   |
| Battery voltage                             | 12 V                                                |
| Drawbar pull                                | 11770 daN                                           |
| Transmission                                |                                                     |
| Transmission type                           | Hydrostatic                                         |
| Number of gears (forward / reverse)         | 2/2                                                 |
| Max. travel speed                           | 30 km/h                                             |
| Parking brake                               | Automatic negative parking brake                    |
| Service brake                               | Oil-immersed multi-discs braking on front & re      |
| On the Hills (Index ( only dex)             | axles                                               |
| Gradeability (laden / unladen)              | 32.40 % / 55.40 %                                   |
| Hydraulics                                  |                                                     |
| Hydraulic pump type                         | Variable displacement pump                          |
| Hydraulic flow - Pressure                   | 172 l/min - 350 bar                                 |
| Tank capacities                             |                                                     |
| Engine oil                                  | 131                                                 |
| Fuel tank                                   | 315 I                                               |
| Diesel Exhaust fluid (AdBlue® type)         | 241                                                 |
| Noise and vibration                         |                                                     |
| Noise to environment (LwA)                  | 108 dB                                              |
| Vibration on hands/arms                     | < 2.50 m/s²                                         |
| Miscellaneous                               |                                                     |
| Cab certification                           | Cabin ROPS - FOPS level 2                           |
| Controls                                    | JSM                                                 |
| Attachment recognition system (E-Reco)      | Standard                                            |
|                                             |                                                     |

## MHT 10160 ST5 - Dimensional drawing