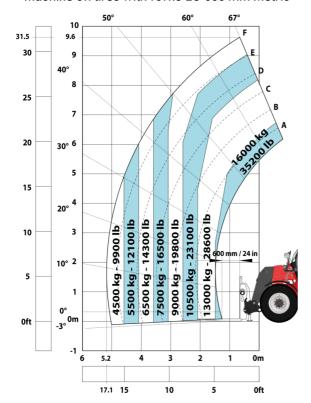

#### MHT 10160 ST5 - Load chart

#### Machine on tires with forks LC 600 mm Metric