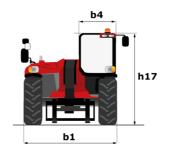

# **MHT 10160 ST5**

|                                             | MHT 10160 ST5 Created on August 12, 2025 at 3:5/ PM |
|---------------------------------------------|-----------------------------------------------------|
| Capacities                                  | Metric                                              |
| Max. capacity                               | 16000 kg                                            |
| Load center of gravity                      | c 600 mm                                            |
| Max. lifting height                         | 9.60 m                                              |
| Maximum outreach                            | 5.20 m                                              |
| Weight and dimensions                       |                                                     |
| Overall length                              | l1 7.35 m                                           |
| Unladen weight (with forks)                 | 20710 kg                                            |
| Ground clearance                            | m4 0.43 m                                           |
| Wheelbase                                   | y 3.37 m                                            |
| Length to face of forks                     | 12 6.15 m                                           |
| Overall width                               | b1 2.48 m                                           |
| Overall height                              | h17 2.99 m                                          |
| Overall cab width                           | b4 0.95 m                                           |
| Tilt-up angle                               | a4 12°                                              |
| Tilt-down angle                             | a5 104°                                             |
|                                             | Wa1 5.20 m                                          |
| External turning radius (over tyres)        |                                                     |
| Forks length / width / section              | I / e / s 1200 mm x 180 mm x 75 mm                  |
| Frame leveling corrector                    | a9 9°                                               |
| Wheels                                      |                                                     |
| Standard tires                              | 17,5-R25                                            |
| Number of front wheels / rear wheels        | 2/2                                                 |
| Drive wheels (front / rear)                 | 2/2                                                 |
| Steering mode                               | 2 wheel steer, 4 wheel steer, Crab mode             |
| Engine                                      |                                                     |
| Engine brand                                | Yanmar                                              |
| Engine norm                                 | Stage V, Tier 4                                     |
| Engine model                                | 4TN107FTT-6SMU1                                     |
| Number of cylinders / Capacity of cylinders | 4 - 4567 cm <sup>3</sup>                            |
| I.C. Engine power rating / Power            | 173 Hp / 127 kW                                     |
| Max. torque / Engine rotation               | 805 Nm@1500 rpm                                     |
| Engine cooling system                       | Water                                               |
| Number of batteries                         | 2                                                   |
| Battery voltage                             | 12 V                                                |
| Drawbar pull                                | 11770 daN                                           |
| Transmission                                |                                                     |
| Transmission type                           | Hydrostatic                                         |
| Number of gears (forward / reverse)         | 2/2                                                 |
| Max. travel speed                           | 30 km/h                                             |
| Parking brake                               | Automatic negative parking brake                    |
| Service brake                               | Oil-immersed multi-discs braking on front & r       |
| One de al-lite (la dese ( conte dese)       | axles                                               |
| Gradeability (laden / unladen)              | 32.40 % / 55.40 %                                   |
| Hydraulics                                  |                                                     |
| Hydraulic pump type                         | Variable displacement pump                          |
| Hydraulic flow - Pressure                   | 172 l/min - 350 bar                                 |
| Tank capacities                             |                                                     |
| Engine oil                                  | 13                                                  |
| Fuel tank                                   | 315 I                                               |
| Diesel Exhaust fluid (AdBlue® type)         | 24 I                                                |
| Noise and vibration                         |                                                     |
| Noise to environment (LwA)                  | 108 dB                                              |
| Vibration on hands/arms                     | < 2.50 m/s <sup>2</sup>                             |
| Miscellaneous                               |                                                     |
| Cab certification                           | Cabin ROPS - FOPS level 2                           |
| Controls                                    | JSM                                                 |
| Attachment recognition system (E-Reco)      | Standard                                            |
|                                             |                                                     |

## MHT 10160 ST5 - Dimensional drawing