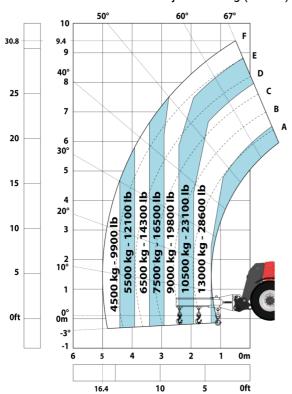

#### MHT 10160 ST5 - Load chart

#### Machine on tires with forks LC 1200 mm Metric

Machine on tires with 3-hook jib 16000 kg (Metric)

Machine on tires with platform Metric