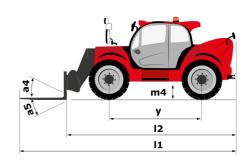

# **MHT 10160 ST5**

|                                             | MHT 10160 ST5 Created on August 12, 2025 at 3:5/ PM |
|---------------------------------------------|-----------------------------------------------------|
| Capacities                                  | Metric                                              |
| Max. capacity                               | 16000 kg                                            |
| Load center of gravity                      | c 600 mm                                            |
| Max. lifting height                         | 9.60 m                                              |
| Maximum outreach                            | 5.20 m                                              |
| Weight and dimensions                       |                                                     |
| Overall length                              | l1 7.35 m                                           |
| Unladen weight (with forks)                 | 20710 kg                                            |
| Ground clearance                            | m4 0.43 m                                           |
| Wheelbase                                   | y 3.37 m                                            |
| Length to face of forks                     | 12 6.15 m                                           |
| Overall width                               | b1 2.48 m                                           |
| Overall height                              | h17 2.99 m                                          |
| Overall cab width                           | b4 0.95 m                                           |
| Tilt-up angle                               | a4 12°                                              |
| Tilt-down angle                             | a5 104°                                             |
|                                             | Wa1 5.20 m                                          |
| External turning radius (over tyres)        |                                                     |
| Forks length / width / section              | I / e / s 1200 mm x 180 mm x 75 mm                  |
| Frame leveling corrector                    | a9 9°                                               |
| Wheels                                      |                                                     |
| Standard tires                              | 17,5-R25                                            |
| Number of front wheels / rear wheels        | 2/2                                                 |
| Drive wheels (front / rear)                 | 2/2                                                 |
| Steering mode                               | 2 wheel steer, 4 wheel steer, Crab mode             |
| Engine                                      |                                                     |
| Engine brand                                | Yanmar                                              |
| Engine norm                                 | Stage V, Tier 4                                     |
| Engine model                                | 4TN107FTT-6SMU1                                     |
| Number of cylinders / Capacity of cylinders | 4 - 4567 cm <sup>3</sup>                            |
| I.C. Engine power rating / Power            | 173 Hp / 127 kW                                     |
| Max. torque / Engine rotation               | 805 Nm@1500 rpm                                     |
| Engine cooling system                       | Water                                               |
| Number of batteries                         | 2                                                   |
| Battery voltage                             | 12 V                                                |
| Drawbar pull                                | 11770 daN                                           |
| Transmission                                |                                                     |
| Transmission type                           | Hydrostatic                                         |
| Number of gears (forward / reverse)         | 2/2                                                 |
| Max. travel speed                           | 30 km/h                                             |
| Parking brake                               | Automatic negative parking brake                    |
| Service brake                               | Oil-immersed multi-discs braking on front & r       |
| One de al-lite (la dese ( conte dese)       | axles                                               |
| Gradeability (laden / unladen)              | 32.40 % / 55.40 %                                   |
| Hydraulics                                  |                                                     |
| Hydraulic pump type                         | Variable displacement pump                          |
| Hydraulic flow - Pressure                   | 172 l/min - 350 bar                                 |
| Tank capacities                             |                                                     |
| Engine oil                                  | 13                                                  |
| Fuel tank                                   | 315 I                                               |
| Diesel Exhaust fluid (AdBlue® type)         | 24 I                                                |
| Noise and vibration                         |                                                     |
| Noise to environment (LwA)                  | 108 dB                                              |
| Vibration on hands/arms                     | < 2.50 m/s <sup>2</sup>                             |
| Miscellaneous                               |                                                     |
| Cab certification                           | Cabin ROPS - FOPS level 2                           |
| Controls                                    | JSM                                                 |
| Attachment recognition system (E-Reco)      | Standard                                            |
|                                             |                                                     |

## MHT 10160 ST5 - Dimensional drawing