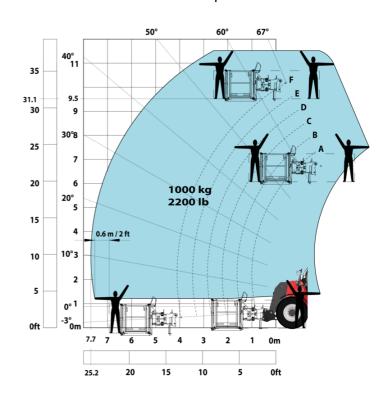

#### MHT 10160 ST5 - Load chart

#### Machine on tires with forks LC 1200 mm Metric

Machine on tires with 3-hook jib 16000 kg (Metric)

Machine on tires with platform Metric