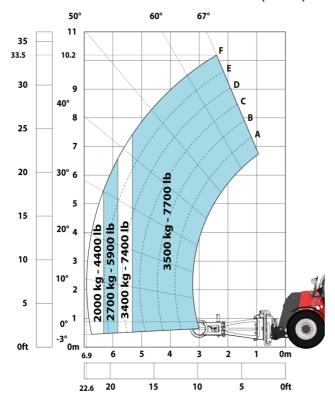

|
| Miscellaneous                               |                                                     |
| Cab certification                           | Cabin ROPS - FOPS level 2                           |
| Controls                                    | JSM                                                 |
| Attachment recognition system (E-Reco)      | Standard                                            |
|                                             |                                                     |

## MHT 10160 ST5 - Dimensional drawing







#### MHT 10160 ST5 - Load chart

#### Machine on tires with forks LC 600 mm Metric



#### Machine on tires with forks LC 1200 mm Metric



Machine on tires with 3-hook jib 16000 kg (Metric)



Machine on tires with platform Metric







### Machine on tires with cylinder handler CH 4 (Metric)







#### **Head Office**

B.P. 249 - 430 rue de l'Aubinière 44150 Ancenis Cedex - France Tel: +33 (0)2 40 09 10 11 - Fax: +33 (0)2 40 09 10 97 www.manitou.com



This publication provides a description of the configuration versions and options for Manitou products, which may differ for equipment. The equipment presented in this brochure may be part of a series, as an option, or it may not be available, depending on the versions. Manitou reserves the right, at any time and without notice, to amend the specifications described and represented. The specifications provided do not bind the manufacturer. For more details, please contact your Manitou agent. This is not a contractually binding document. The presentation of the products