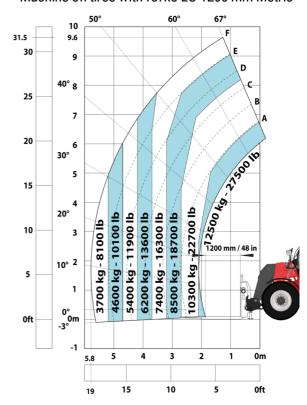

#### MHT 10160 ST5 - Load chart

#### Machine on tires with forks LC 1200 mm Metric

Machine on tires with 3-hook jib 16000 kg (Metric)

Machine on tires with platform Metric