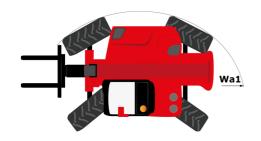

# **MHT 10160 ST5**

|                                             | MHT 10160 ST5 Created on August 12, 2025 at 3:5/ PM |
|---------------------------------------------|-----------------------------------------------------|
| Capacities                                  | Metric                                              |
| Max. capacity                               | 16000 kg                                            |
| Load center of gravity                      | c 600 mm                                            |
| Max. lifting height                         | 9.60 m                                              |
| Maximum outreach                            | 5.20 m                                              |
| Weight and dimensions                       |                                                     |
| Overall length                              | l1 7.35 m                                           |
| Unladen weight (with forks)                 | 20710 kg                                            |
| Ground clearance                            | m4 0.43 m                                           |
| Wheelbase                                   | y 3.37 m                                            |
| Length to face of forks                     | 12 6.15 m                                           |
| Overall width                               | b1 2.48 m                                           |
| Overall height                              | h17 2.99 m                                          |
| Overall cab width                           | b4 0.95 m                                           |
| Tilt-up angle                               | a4 12°                                              |
| Tilt-down angle                             | a5 104°                                             |
|                                             | Wa1 5.20 m                                          |
| External turning radius (over tyres)        |                                                     |
| Forks length / width / section              | I / e / s 1200 mm x 180 mm x 75 mm                  |
| Frame leveling corrector                    | a9 9°                                               |
| Wheels                                      |                                                     |
| Standard tires                              | 17,5-R25                                            |
| Number of front wheels / rear wheels        | 2/2                                                 |
| Drive wheels (front / rear)                 | 2/2                                                 |
| Steering mode                               | 2 wheel steer, 4 wheel steer, Crab mode             |
| Engine                                      |                                                     |
| Engine brand                                | Yanmar                                              |
| Engine norm                                 | Stage V, Tier 4                                     |
| Engine model                                | 4TN107FTT-6SMU1                                     |
| Number of cylinders / Capacity of cylinders | 4 - 4567 cm <sup>3</sup>                            |
| I.C. Engine power rating / Power            | 173 Hp / 127 kW                                     |
| Max. torque / Engine rotation               | 805 Nm@1500 rpm                                     |
| Engine cooling system                       | Water                                               |
| Number of batteries                         | 2                                                   |
| Battery voltage                             | 12 V                                                |
| Drawbar pull                                | 11770 daN                                           |
| Transmission                                |                                                     |
| Transmission type                           | Hydrostatic                                         |
| Number of gears (forward / reverse)         | 2/2                                                 |
| Max. travel speed                           | 30 km/h                                             |
| Parking brake                               | Automatic negative parking brake                    |
| Service brake                               | Oil-immersed multi-discs braking on front & r       |
| One de al-lite (la dese ( conte dese)       | axles                                               |
| Gradeability (laden / unladen)              | 32.40 % / 55.40 %                                   |
| Hydraulics                                  |                                                     |
| Hydraulic pump type                         | Variable displacement pump                          |
| Hydraulic flow - Pressure                   | 172 l/min - 350 bar                                 |
| Tank capacities                             |                                                     |
| Engine oil                                  | 13                                                  |
| Fuel tank                                   | 315 I                                               |
| Diesel Exhaust fluid (AdBlue® type)         | 24 I                                                |
| Noise and vibration                         |                                                     |
| Noise to environment (LwA)                  | 108 dB                                              |
| Vibration on hands/arms                     | < 2.50 m/s <sup>2</sup>                             |
| Miscellaneous                               |                                                     |
| Cab certification                           | Cabin ROPS - FOPS level 2                           |
| Controls                                    | JSM                                                 |
| Attachment recognition system (E-Reco)      | Standard                                            |
|                                             |                                                     |

## MHT 10160 ST5 - Dimensional drawing