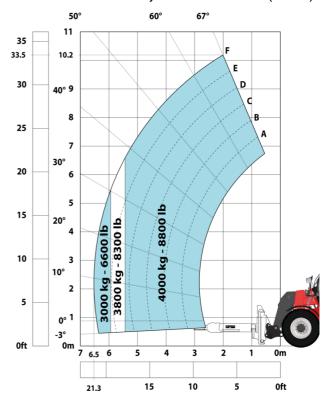

|
| Cab certification                           | Cabin ROPS - FOPS level 2                           |
| Controls                                    | JSM                                                 |
| Attachment recognition system (E-Reco)      | Standard                                            |
|                                             |                                                     |

## MHT 10160 ST5 - Dimensional drawing







#### MHT 10160 ST5 - Load chart

#### Machine on tires with forks LC 600 mm Metric



#### Machine on tires with forks LC 1200 mm Metric



Machine on tires with 3-hook jib 16000 kg (Metric)



Machine on tires with platform Metric







### Machine on tires with cylinder handler CH 4 (Metric)







#### **Head Office**

B.P. 249 - 430 rue de l'Aubinière 44150 Ancenis Cedex - France Tel: +33 (0)2 40 09 10 11 - Fax: +33 (0)2 40 09 10 97 www.manitou.com



This publication provides a description of the configuration versions and options for Manitou products, which may differ for equipment. The equipment presented in this brochure may be part of a series, as an option, or it may not be available, depending on the versions. Manitou reserves the right, at any time and without notice, to amend the specifications described and represented. The specifications provided do not bind the manufacturer. For more details, please contact your Manitou agent. This is not a contractually binding document. The presentation of the products is not contractually binding. List of specifications non-exh