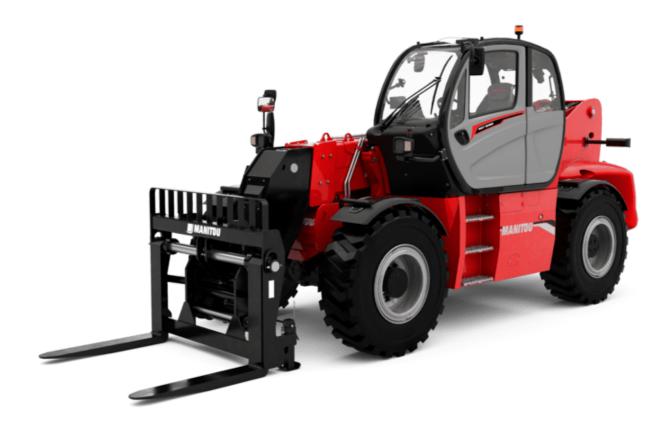

# **MHT 10160 ST5**

|                                             | MHT 10160 ST5 Created on August 12, 2025 at 3:5/ PM |
|---------------------------------------------|-----------------------------------------------------|
| Capacities                                  | Metric                                              |
| Max. capacity                               | 16000 kg                                            |
| Load center of gravity                      | c 600 mm                                            |
| Max. lifting height                         | 9.60 m                                              |
| Maximum outreach                            | 5.20 m                                              |
| Weight and dimensions                       |                                                     |
| Overall length                              | l1 7.35 m                                           |
| Unladen weight (with forks)                 | 20710 kg                                            |
| Ground clearance                            | m4 0.43 m                                           |
| Wheelbase                                   | y 3.37 m                                            |
| Length to face of forks                     | 12 6.15 m                                           |
| Overall width                               | b1 2.48 m                                           |
| Overall height                              | h17 2.99 m                                          |
| Overall cab width                           | b4 0.95 m                                           |
| Tilt-up angle                               | a4 12°                                              |
| Tilt-down angle                             | a5 104°                                             |
|                                             | Wa1 5.20 m                                          |
| External turning radius (over tyres)        |                                                     |
| Forks length / width / section              | I / e / s 1200 mm x 180 mm x 75 mm                  |
| Frame leveling corrector                    | a9 9°                                               |
| Wheels                                      |                                                     |
| Standard tires                              | 17,5-R25                                            |
| Number of front wheels / rear wheels        | 2/2                                                 |
| Drive wheels (front / rear)                 | 2/2                                                 |
| Steering mode                               | 2 wheel steer, 4 wheel steer, Crab mode             |
| Engine                                      |                                                     |
| Engine brand                                | Yanmar                                              |
| Engine norm                                 | Stage V, Tier 4                                     |
| Engine model                                | 4TN107FTT-6SMU1                                     |
| Number of cylinders / Capacity of cylinders | 4 - 4567 cm <sup>3</sup>                            |
| I.C. Engine power rating / Power            | 173 Hp / 127 kW                                     |
| Max. torque / Engine rotation               | 805 Nm@1500 rpm                                     |
| Engine cooling system                       | Water                                               |
| Number of batteries                         | 2                                                   |
| Battery voltage                             | 12 V                                                |
| Drawbar pull                                | 11770 daN                                           |
| Transmission                                |                                                     |
| Transmission type                           | Hydrostatic                                         |
| Number of gears (forward / reverse)         | 2/2                                                 |
| Max. travel speed                           | 30 km/h                                             |
| Parking brake                               | Automatic negative parking brake                    |
| Service brake                               | Oil-immersed multi-discs braking on front & r       |
| One de al-lite (la dese ( conte dese)       | axles                                               |
| Gradeability (laden / unladen)              | 32.40 % / 55.40 %                                   |
| Hydraulics                                  |                                                     |
| Hydraulic pump type                         | Variable displacement pump                          |
| Hydraulic flow - Pressure                   | 172 l/min - 350 bar                                 |
| Tank capacities                             |                                                     |
| Engine oil                                  | 13                                                  |
| Fuel tank                                   | 315 I                                               |
| Diesel Exhaust fluid (AdBlue® type)         | 24 I                                                |
| Noise and vibration                         |                                                     |
| Noise to environment (LwA)                  | 108 dB                                              |
| Vibration on hands/arms                     | < 2.50 m/s <sup>2</sup>                             |
| Miscellaneous                               |                                                     |
| Cab certification                           | Cabin ROPS - FOPS level 2                           |
| Controls                                    | JSM                                                 |
| Attachment recognition system (E-Reco)      | Standard                                            |
|                                             |                                                     |