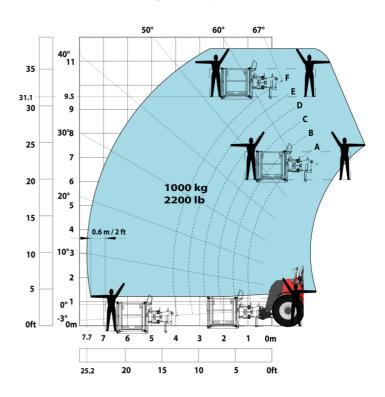

| < 2.50 m/s²                                      |            |
| Miscellaneous                               |                                                  |            |
| Safety cab homologation Controls            | ROPS - FOPS level 2 cab<br>JSM                   |            |
| Attachment recognition system (E-Reco)      | Standard                                         |            |
| Attaoniment recognition system (E neco)     | Statitudiu                                       |            |

## MHT 10160 ST5 - Dimensional drawing







#### MHT 10160 ST5 - Load chart

#### Machine on tyres with forks LC 600 mm Metric



#### Machine on tyres with forks LC 1200 mm Metric



Machine on tyres with 3-hook jib 16000 kg (Metric)



Machine on tyres with platform Metric





### Machine on tyres with cylinder handler CH 4 (Metric)



## **Mining Specifications**

MHT 10160 ST5





#### **Head Office**

B.P. 249 - 430 rue de l'Aubinière 44150 Ancenis Cedex - France Tel: +33 (0)2 40 09 10 11 - Fax: +33 (0)2 40 09 10 97 www.manitou.com



This publication provides a description of the configuration versions and options for Manitou products, which may differ for equipment. The equipment presented in this brochure may be part of a series, as an option, or it may not be available, depending on the versions. Manitou reserves the right, at any time and without notice, to amend the specifications described and represented. The specifications provided do not bind the manufacturer. For more details, please contact your Manitou agent. This is not a contractually bind