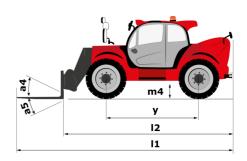

# **MHT 10160 ST5**

|                                             | мнт 10160 sтs Created on May 4, 2024 at 8:44:4:  | 3 AMI U I  |
|---------------------------------------------|--------------------------------------------------|------------|
| Capacities                                  | Metric                                           |            |
| Max. capacity                               | 16000 kg                                         |            |
| Load center of gravity                      | c 600 mm                                         |            |
| Max. lifting height                         | 9.60 m                                           |            |
| Max. outreach                               | 5.20 m                                           |            |
| Weight and dimensions                       | 0.20 11                                          |            |
| Overall length                              | l1 7.35 m                                        |            |
| Unladen weight (with forks)                 | 21500 kg                                         |            |
| Ground clearance                            | m4 0.43 m                                        |            |
| Wheelbase                                   |                                                  |            |
|                                             | ·                                                |            |
| Length to face of forks                     | 12 6.15 m                                        |            |
| Overall width                               | b1 2.48 m                                        |            |
| Overall height                              | h17 2.99 m                                       |            |
| Overall cab width                           | b4 0.95 m                                        |            |
| Tilt-down angle                             | a5 104°                                          |            |
| Tilt-up angle                               | a4 12 °                                          |            |
| External turning radius (over tyres)        | Wa1 5.20 m                                       |            |
| Forks length / width / section              | I / e / s 1200 mm x 180 mm / 75 mm               |            |
| Frame leveling corrector                    | a9 9°                                            |            |
| Wheels                                      |                                                  |            |
| Standard tires                              | 17,5-R25                                         |            |
| Number of front wheels / rear wheels        | 2/2                                              |            |
| Drive wheels (front / rear)                 | 2/2                                              |            |
| Steering mode                               | 2 wheel steer, 4 wheel steer, Crab r             | mode       |
| Engine                                      |                                                  |            |
| Engine brand                                | Yanmar                                           |            |
| Engine norm                                 | Stage V / Tier 4                                 |            |
| Engine model                                | 4TN107FTT-6SMU1                                  |            |
| Number of cylinders / Capacity of cylinders | 4 - 4567 cm <sup>3</sup>                         |            |
| I.C. Engine power rating / Power            | 173 Hp / 127 kW                                  |            |
|                                             |                                                  |            |
| Max. torque / Engine rotation               | 805 Nm@1500 rpm                                  |            |
| Engine cooling system                       | Water                                            |            |
| Number of batteries                         | 2                                                |            |
| Battery voltage                             | 12 V                                             |            |
| Drawbar pull                                | 11770 daN                                        |            |
| Transmission                                |                                                  |            |
| Transmission type                           | Hydrostatic                                      |            |
| Number of gears (forward / reverse)         | 2/2                                              |            |
| Max. travel speed                           | 25 km/h                                          |            |
| Parking brake                               | Automatic negative parking brak                  | (e         |
| Service brake                               | Oil-immersed multi-discs braking on fro<br>axles | ont & rear |
| Gradeability (laden / unladen)              | 32.40 % / 55.40 %                                |            |
| Hydraulics                                  |                                                  |            |
| Hydraulic pump type                         | Variable displacement pump                       |            |
| Hydraulic flow - Pressure                   | 185 l/min - 350 bar                              |            |
| Tank capacities                             |                                                  |            |
| Engine oil                                  | 13                                               |            |
| Hydraulic oil                               | 290 I                                            |            |
| Fuel tank                                   | 315 I                                            |            |
|                                             |                                                  |            |
| Diesel Exhaust fluid (AdBlue® type)         | 24                                               |            |
| Noise and vibration                         |                                                  |            |
| Noise at driving position (LpA)             | 75 dB                                            |            |
| Noise to environment (LwA)                  | 108 dB                                           |            |
| Vibration on hands/arms                     | < 2.50 m/s²                                      |            |
| Miscellaneous                               |                                                  |            |
| Safety cab homologation Controls            | ROPS - FOPS level 2 cab<br>JSM                   |            |
| Attachment recognition system (E-Reco)      | Standard                                         |            |
| Attaoniment recognition system (E neco)     | Statitudiu                                       |            |

## MHT 10160 ST5 - Dimensional drawing