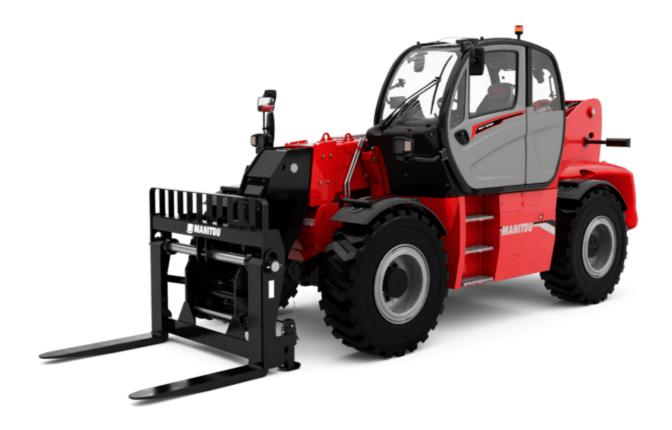

Technical sheet:

# **MHT 10160 ST5**

|                                             | мнт 10160 sтs Created on May 4, 2024 at 8:44:4:  | 3 AMI U I  |
|---------------------------------------------|--------------------------------------------------|------------|
| Capacities                                  | Metric                                           |            |
| Max. capacity                               | 16000 kg                                         |            |
| Load center of gravity                      | c 600 mm                                         |            |
| Max. lifting height                         | 9.60 m                                           |            |
| Max. outreach                               | 5.20 m                                           |            |
| Weight and dimensions                       | 0.20 11                                          |            |
| Overall length                              | l1 7.35 m                                        |            |
| Unladen weight (with forks)                 | 21500 kg                                         |            |
| Ground clearance                            | m4 0.43 m                                        |            |
| Wheelbase                                   |                                                  |            |
|                                             | ·                                                |            |
| Length to face of forks                     | 12 6.15 m                                        |            |
| Overall width                               | b1 2.48 m                                        |            |
| Overall height                              | h17 2.99 m                                       |            |
| Overall cab width                           | b4 0.95 m                                        |            |
| Tilt-down angle                             | a5 104°                                          |            |
| Tilt-up angle                               | a4 12 °                                          |            |
| External turning radius (over tyres)        | Wa1 5.20 m                                       |            |
| Forks length / width / section              | I / e / s 1200 mm x 180 mm / 75 mm               |            |
| Frame leveling corrector                    | a9 9°                                            |            |
| Wheels                                      |                                                  |            |
| Standard tires                              | 17,5-R25                                         |            |
| Number of front wheels / rear wheels        | 2/2                                              |            |
| Drive wheels (front / rear)                 | 2/2                                              |            |
| Steering mode                               | 2 wheel steer, 4 wheel steer, Crab r             | mode       |
| Engine                                      |                                                  |            |
| Engine brand                                | Yanmar                                           |            |
| Engine norm                                 | Stage V / Tier 4                                 |            |
| Engine model                                | 4TN107FTT-6SMU1                                  |            |
| Number of cylinders / Capacity of cylinders | 4 - 4567 cm <sup>3</sup>                         |            |
| I.C. Engine power rating / Power            | 173 Hp / 127 kW                                  |            |
|                                             |                                                  |            |
| Max. torque / Engine rotation               | 805 Nm@1500 rpm                                  |            |
| Engine cooling system                       | Water                                            |            |
| Number of batteries                         | 2                                                |            |
| Battery voltage                             | 12 V                                             |            |
| Drawbar pull                                | 11770 daN                                        |            |
| Transmission                                |                                                  |            |
| Transmission type                           | Hydrostatic                                      |            |
| Number of gears (forward / reverse)         | 2/2                                              |            |
| Max. travel speed                           | 25 km/h                                          |            |
| Parking brake                               | Automatic negative parking brak                  | (e         |
| Service brake                               | Oil-immersed multi-discs braking on fro<br>axles | ont & rear |
| Gradeability (laden / unladen)              | 32.40 % / 55.40 %                                |            |
| Hydraulics                                  |                                                  |            |
| Hydraulic pump type                         | Variable displacement pump                       |            |
| Hydraulic flow - Pressure                   | 185 l/min - 350 bar                              |            |
| Tank capacities                             |                                                  |            |
| Engine oil                                  | 13                                               |            |
| Hydraulic oil                               | 290 I                                            |            |
| Fuel tank                                   | 315 I                                            |            |
|                                             |                                                  |            |
| Diesel Exhaust fluid (AdBlue® type)         | 24                                               |            |
| Noise and vibration                         |                                                  |            |
| Noise at driving position (LpA)             | 75 dB                                            |            |
| Noise to environment (LwA)                  | 108 dB                                           |            |
| Vibration on hands/arms                     | < 2.50 m/s²                                      |            |
| Miscellaneous                               |                                                  |            |
| Safety cab homologation Controls            | ROPS - FOPS level 2 cab<br>JSM                   |            |
| Attachment recognition system (E-Reco)      | Standard                                         |            |
| Attaoniment recognition system (E neco)     | Statitudiu                                       |            |