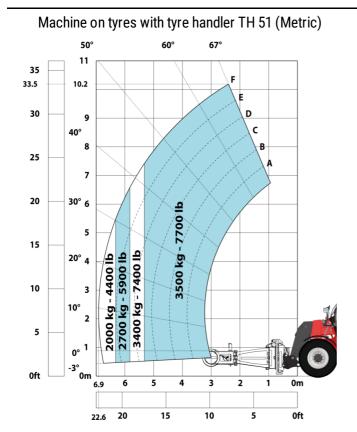

| < 2.50 m/s²                                      |            |
| Miscellaneous                               |                                                  |            |
| Safety cab homologation Controls            | ROPS - FOPS level 2 cab<br>JSM                   |            |
| Attachment recognition system (E-Reco)      | Standard                                         |            |
| Attaoniment recognition system (E neco)     | Statitudiu                                       |            |

## MHT 10160 ST5 - Dimensional drawing







#### MHT 10160 ST5 - Load chart

#### Machine on tyres with forks LC 600 mm Metric



#### Machine on tyres with forks LC 1200 mm Metric



Machine on tyres with 3-hook jib 16000 kg (Metric)



Machine on tyres with platform Metric





### Machine on tyres with cylinder handler CH 4 (Metric)



## **Mining Specifications**

MHT 10160 ST5





#### **Head Office**

B.P. 249 - 430 rue de l'Aubinière 44150 Ancenis Cedex - France Tel: +33 (0)2 40 09 10 11 - Fax: +33 (0)2 40 09 10 97 www.manitou.com



This publication provides a description of the configuration versions and options for Manitou products, which may differ for equipment. The equipment presented in this brochure may be part of a series, as an option, or it may not be available, depending on the versions. Manitou reserves the right, at any time and without notice, to amend the specifications described and represented. The specifications provided do not bind the manufacturer. For more details, please contact your Manitou agent. This is not a contractually bindin