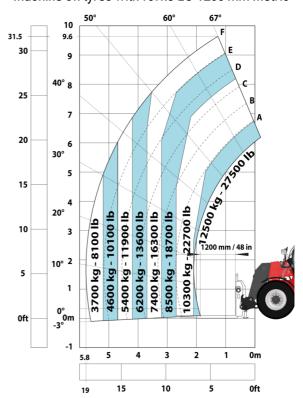

#### Machine on tyres with forks LC 1200 mm Metric

Machine on tyres with 3-hook jib 16000 kg (Metric)

Machine on tyres with platform Metric