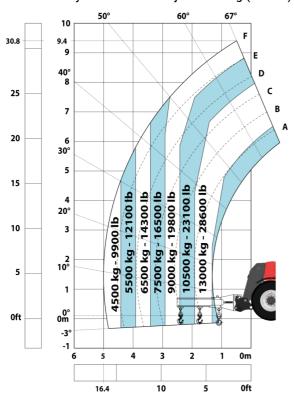

#### Machine on tyres with forks LC 1200 mm Metric

Machine on tyres with 3-hook jib 16000 kg (Metric)

Machine on tyres with platform Metric