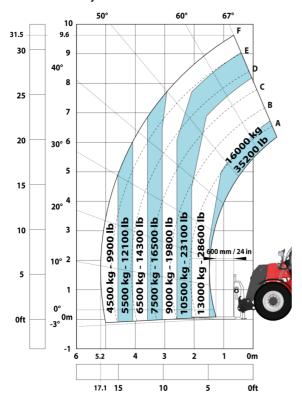

oise to environment (LwA)                  | 108 dB                                           |            |
| Vibration on hands/arms                     | < 2.50 m/s²                                      |            |
| Miscellaneous                               |                                                  |            |
| Safety cab homologation Controls            | ROPS - FOPS level 2 cab<br>JSM                   |            |
| Attachment recognition system (E-Reco)      | Standard                                         |            |
| Attaoniment recognition system (E neco)     | Statitudiu                                       |            |

## MHT 10160 ST5 - Dimensional drawing







#### MHT 10160 ST5 - Load chart

#### Machine on tyres with forks LC 600 mm Metric



#### Machine on tyres with forks LC 1200 mm Metric



Machine on tyres with 3-hook jib 16000 kg (Metric)



Machine on tyres with platform Metric





### Machine on tyres with cylinder handler CH 4 (Metric)



## **Mining Specifications**

MHT 10160 ST5





#### **Head Office**

B.P. 249 - 430 rue de l'Aubinière 44150 Ancenis Cedex - France Tel: +33 (0)2 40 09 10 11 - Fax: +33 (0)2 40 09 10 97 www.manitou.com



This publication provides a description of the configuration versions and options for Manitou products, which may differ for equipment. The equipment presented in this brochure may be part of a series, as an option, or it may not be available, depending on the versions. Manitou reserves the right, at any time and without notice, to amend the specifications described and represe