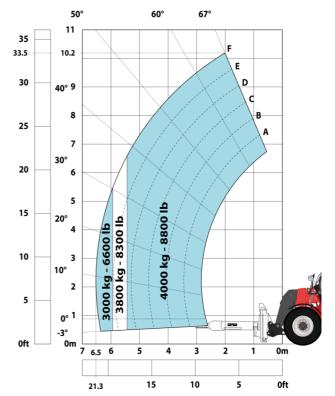

#### MHT 10160 ST5 - Load chart

#### Machine on tyres with forks LC 600 mm Metric