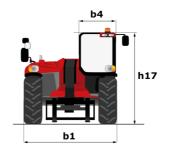

# **MHT 10160 ST5**

|                                             | мнт 10160 sтs Created on May 4, 2024 at 8:44:4:  | 3 AMI U I  |
|---------------------------------------------|--------------------------------------------------|------------|
| Capacities                                  | Metric                                           |            |
| Max. capacity                               | 16000 kg                                         |            |
| Load center of gravity                      | c 600 mm                                         |            |
| Max. lifting height                         | 9.60 m                                           |            |
| Max. outreach                               | 5.20 m                                           |            |
| Weight and dimensions                       | 0.20 11                                          |            |
| Overall length                              | l1 7.35 m                                        |            |
| Unladen weight (with forks)                 | 21500 kg                                         |            |
| Ground clearance                            | m4 0.43 m                                        |            |
| Wheelbase                                   |                                                  |            |
|                                             | ·                                                |            |
| Length to face of forks                     | 12 6.15 m                                        |            |
| Overall width                               | b1 2.48 m                                        |            |
| Overall height                              | h17 2.99 m                                       |            |
| Overall cab width                           | b4 0.95 m                                        |            |
| Tilt-down angle                             | a5 104°                                          |            |
| Tilt-up angle                               | a4 12 °                                          |            |
| External turning radius (over tyres)        | Wa1 5.20 m                                       |            |
| Forks length / width / section              | I / e / s 1200 mm x 180 mm / 75 mm               |            |
| Frame leveling corrector                    | a9 9°                                            |            |
| Wheels                                      |                                                  |            |
| Standard tires                              | 17,5-R25                                         |            |
| Number of front wheels / rear wheels        | 2/2                                              |            |
| Drive wheels (front / rear)                 | 2/2                                              |            |
| Steering mode                               | 2 wheel steer, 4 wheel steer, Crab r             | mode       |
| Engine                                      |                                                  |            |
| Engine brand                                | Yanmar                                           |            |
| Engine norm                                 | Stage V / Tier 4                                 |            |
| Engine model                                | 4TN107FTT-6SMU1                                  |            |
| Number of cylinders / Capacity of cylinders | 4 - 4567 cm <sup>3</sup>                         |            |
| I.C. Engine power rating / Power            | 173 Hp / 127 kW                                  |            |
|                                             |                                                  |            |
| Max. torque / Engine rotation               | 805 Nm@1500 rpm                                  |            |
| Engine cooling system                       | Water                                            |            |
| Number of batteries                         | 2                                                |            |
| Battery voltage                             | 12 V                                             |            |
| Drawbar pull                                | 11770 daN                                        |            |
| Transmission                                |                                                  |            |
| Transmission type                           | Hydrostatic                                      |            |
| Number of gears (forward / reverse)         | 2/2                                              |            |
| Max. travel speed                           | 25 km/h                                          |            |
| Parking brake                               | Automatic negative parking brak                  | (e         |
| Service brake                               | Oil-immersed multi-discs braking on fro<br>axles | ont & rear |
| Gradeability (laden / unladen)              | 32.40 % / 55.40 %                                |            |
| Hydraulics                                  |                                                  |            |
| Hydraulic pump type                         | Variable displacement pump                       |            |
| Hydraulic flow - Pressure                   | 185 l/min - 350 bar                              |            |
| Tank capacities                             |                                                  |            |
| Engine oil                                  | 13                                               |            |
| Hydraulic oil                               | 290 I                                            |            |
| Fuel tank                                   | 315 I                                            |            |
|                                             |                                                  |            |
| Diesel Exhaust fluid (AdBlue® type)         | 24                                               |            |
| Noise and vibration                         |                                                  |            |
| Noise at driving position (LpA)             | 75 dB                                            |            |
| Noise to environment (LwA)                  | 108 dB                                           |            |
| Vibration on hands/arms                     | < 2.50 m/s²                                      |            |
| Miscellaneous                               |                                                  |            |
| Safety cab homologation Controls            | ROPS - FOPS level 2 cab<br>JSM                   |            |
| Attachment recognition system (E-Reco)      | Standard                                         |            |
| Attaoniment recognition system (E neco)     | Statitudiu                                       |            |

## MHT 10160 ST5 - Dimensional drawing