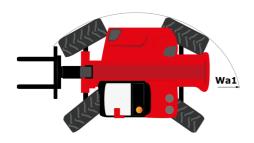

# **MHT 10160 ST5**

|                                             | мнт 10160 sтs Created on May 4, 2024 at 8:44:4:  | 3 AMI U I  |
|---------------------------------------------|--------------------------------------------------|------------|
| Capacities                                  | Metric                                           |            |
| Max. capacity                               | 16000 kg                                         |            |
| Load center of gravity                      | c 600 mm                                         |            |
| Max. lifting height                         | 9.60 m                                           |            |
| Max. outreach                               | 5.20 m                                           |            |
| Weight and dimensions                       | 0.20 11                                          |            |
| Overall length                              | l1 7.35 m                                        |            |
| Unladen weight (with forks)                 | 21500 kg                                         |            |
| Ground clearance                            | m4 0.43 m                                        |            |
| Wheelbase                                   |                                                  |            |
|                                             | ·                                                |            |
| Length to face of forks                     | 12 6.15 m                                        |            |
| Overall width                               | b1 2.48 m                                        |            |
| Overall height                              | h17 2.99 m                                       |            |
| Overall cab width                           | b4 0.95 m                                        |            |
| Tilt-down angle                             | a5 104°                                          |            |
| Tilt-up angle                               | a4 12 °                                          |            |
| External turning radius (over tyres)        | Wa1 5.20 m                                       |            |
| Forks length / width / section              | I / e / s 1200 mm x 180 mm / 75 mm               |            |
| Frame leveling corrector                    | a9 9°                                            |            |
| Wheels                                      |                                                  |            |
| Standard tires                              | 17,5-R25                                         |            |
| Number of front wheels / rear wheels        | 2/2                                              |            |
| Drive wheels (front / rear)                 | 2/2                                              |            |
| Steering mode                               | 2 wheel steer, 4 wheel steer, Crab r             | mode       |
| Engine                                      |                                                  |            |
| Engine brand                                | Yanmar                                           |            |
| Engine norm                                 | Stage V / Tier 4                                 |            |
| Engine model                                | 4TN107FTT-6SMU1                                  |            |
| Number of cylinders / Capacity of cylinders | 4 - 4567 cm <sup>3</sup>                         |            |
| I.C. Engine power rating / Power            | 173 Hp / 127 kW                                  |            |
|                                             |                                                  |            |
| Max. torque / Engine rotation               | 805 Nm@1500 rpm                                  |            |
| Engine cooling system                       | Water                                            |            |
| Number of batteries                         | 2                                                |            |
| Battery voltage                             | 12 V                                             |            |
| Drawbar pull                                | 11770 daN                                        |            |
| Transmission                                |                                                  |            |
| Transmission type                           | Hydrostatic                                      |            |
| Number of gears (forward / reverse)         | 2/2                                              |            |
| Max. travel speed                           | 25 km/h                                          |            |
| Parking brake                               | Automatic negative parking brak                  | (e         |
| Service brake                               | Oil-immersed multi-discs braking on fro<br>axles | ont & rear |
| Gradeability (laden / unladen)              | 32.40 % / 55.40 %                                |            |
| Hydraulics                                  |                                                  |            |
| Hydraulic pump type                         | Variable displacement pump                       |            |
| Hydraulic flow - Pressure                   | 185 l/min - 350 bar                              |            |
| Tank capacities                             |                                                  |            |
| Engine oil                                  | 13                                               |            |
| Hydraulic oil                               | 290 I                                            |            |
| Fuel tank                                   | 315 I                                            |            |
|                                             |                                                  |            |
| Diesel Exhaust fluid (AdBlue® type)         | 24                                               |            |
| Noise and vibration                         |                                                  |            |
| Noise at driving position (LpA)             | 75 dB                                            |            |
| Noise to environment (LwA)                  | 108 dB                                           |            |
| Vibration on hands/arms                     | < 2.50 m/s²                                      |            |
| Miscellaneous                               |                                                  |            |
| Safety cab homologation Controls            | ROPS - FOPS level 2 cab<br>JSM                   |            |
| Attachment recognition system (E-Reco)      | Standard                                         |            |
| Attaoniment recognition system (E neco)     | Statitudiu                                       |            |

## MHT 10160 ST5 - Dimensional drawing