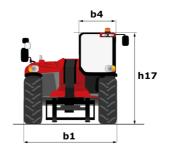

# **MHT 10160 ST5**

|                                                          | мнт 10160 sтs Created on May 4, 2024 at 12:20:42 PM U    |
|----------------------------------------------------------|----------------------------------------------------------|
| Capacities                                               | Metric                                                   |
| Max. capacity                                            | 16000 kg                                                 |
| Load center of gravity                                   | c 600 mm                                                 |
| Max. lifting height                                      | 9.60 m                                                   |
| Max. outreach                                            | 5.20 m                                                   |
| Weight and dimensions                                    |                                                          |
| Overall length                                           | l1 7.35 m                                                |
| Unladen weight (with forks)                              | 21500 kg                                                 |
| Ground clearance                                         | m4 0.43 m                                                |
| Wheelbase                                                | y 3.37 m                                                 |
| Length to face of forks                                  | l2 6.15 m                                                |
| Overall width                                            | b1 2.48 m                                                |
| Overall height                                           | h17 2.99 m                                               |
| Overall cab width                                        | b4 0.95 m                                                |
| Tilt-down angle                                          | a5 104°                                                  |
| Tilt-up angle                                            | a4 12°                                                   |
| External turning radius (over tyres)                     | Wa1 5.20 m                                               |
| Forks length / width / section                           | I / e / s 1200 mm x 180 mm / 75 mm                       |
| Frame leveling corrector                                 | a9 9°                                                    |
| Wheels                                                   |                                                          |
| Standard tires                                           | 17,5-R25                                                 |
| Number of front wheels / rear wheels                     | 2/2                                                      |
| Drive wheels (front / rear)                              | 2/2                                                      |
| Steering mode                                            | 2 wheel steer, 4 wheel steer, Crab mode                  |
| Engine                                                   |                                                          |
| Engine brand                                             | Yanmar                                                   |
| Engine norm                                              | Stage V / Tier 4                                         |
| Engine model                                             | 4TN107FTT-6SMU1                                          |
| Number of cylinders / Capacity of cylinders              | 4 - 4567 cm³                                             |
| I.C. Engine power rating / Power                         | 173 Hp / 127 kW                                          |
| Max. torque / Engine rotation                            | 805 Nm@1500 rpm                                          |
| Engine cooling system                                    | Water                                                    |
| Number of batteries                                      | 2                                                        |
| Battery voltage                                          | 12 V                                                     |
| Drawbar pull                                             | 11770 daN                                                |
| Transmission                                             |                                                          |
| Transmission type                                        | Hydrostatic                                              |
| Number of gears (forward / reverse)                      | 2/2                                                      |
| Max. travel speed                                        | 25 km/h                                                  |
| Parking brake                                            | Automatic negative parking brake                         |
| Service brake                                            | Oil-immersed multi-discs braking on front & rea<br>axles |
| Gradeability (laden / unladen)<br>Hydraulics             | 32.40 % / 55.40 %                                        |
| Hydraulic pump type                                      | Variable displacement pump                               |
| Hydraulic flow - Pressure                                | 185 I/min - 350 bar                                      |
| Tank capacities                                          | 100 I/IIIIII * 300 Udi                                   |
| Engine oil                                               | 131                                                      |
| Hydraulic oil                                            | 290 l                                                    |
| Fuel tank                                                | 3151                                                     |
|                                                          |                                                          |
| Diesel Exhaust fluid (AdBlue® type)  Noise and vibration | 24                                                       |
|                                                          | 75.40                                                    |
| Noise at driving position (LpA)                          | 75 dB                                                    |
| Noise to environment (LwA)                               | 108 dB                                                   |
| Vibration on hands/arms                                  | < 2.50 m/s²                                              |
| Miscellaneous                                            | DODG FORDI. 10 1                                         |
| Safety cab homologation                                  | ROPS - FOPS level 2 cab                                  |
| Controls                                                 | JSM                                                      |
| Attachment recognition system (E-Reco)                   | Standard                                                 |

## MHT 10160 ST5 - Dimensional drawing