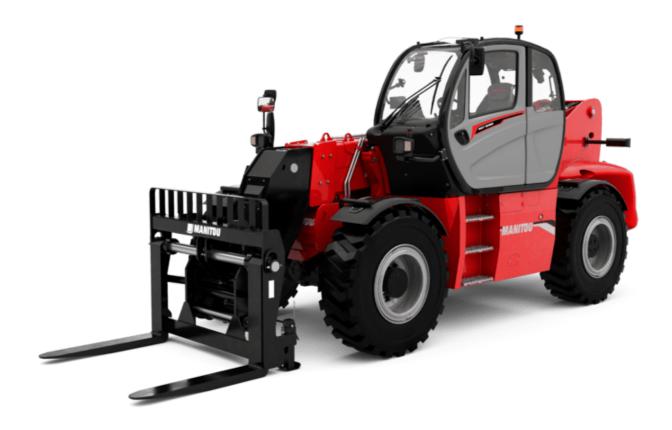

# **MHT 10160 ST5**

|                                                          | мнт 10160 sтs Created on May 4, 2024 at 12:20:42 PM U    |
|----------------------------------------------------------|----------------------------------------------------------|
| Capacities                                               | Metric                                                   |
| Max. capacity                                            | 16000 kg                                                 |
| Load center of gravity                                   | c 600 mm                                                 |
| Max. lifting height                                      | 9.60 m                                                   |
| Max. outreach                                            | 5.20 m                                                   |
| Weight and dimensions                                    |                                                          |
| Overall length                                           | l1 7.35 m                                                |
| Unladen weight (with forks)                              | 21500 kg                                                 |
| Ground clearance                                         | m4 0.43 m                                                |
| Wheelbase                                                | y 3.37 m                                                 |
| Length to face of forks                                  | l2 6.15 m                                                |
| Overall width                                            | b1 2.48 m                                                |
| Overall height                                           | h17 2.99 m                                               |
| Overall cab width                                        | b4 0.95 m                                                |
| Tilt-down angle                                          | a5 104°                                                  |
| Tilt-up angle                                            | a4 12°                                                   |
| External turning radius (over tyres)                     | Wa1 5.20 m                                               |
| Forks length / width / section                           | I / e / s 1200 mm x 180 mm / 75 mm                       |
| Frame leveling corrector                                 | a9 9°                                                    |
| Wheels                                                   |                                                          |
| Standard tires                                           | 17,5-R25                                                 |
| Number of front wheels / rear wheels                     | 2/2                                                      |
| Drive wheels (front / rear)                              | 2/2                                                      |
| Steering mode                                            | 2 wheel steer, 4 wheel steer, Crab mode                  |
| Engine                                                   |                                                          |
| Engine brand                                             | Yanmar                                                   |
| Engine norm                                              | Stage V / Tier 4                                         |
| Engine model                                             | 4TN107FTT-6SMU1                                          |
| Number of cylinders / Capacity of cylinders              | 4 - 4567 cm³                                             |
| I.C. Engine power rating / Power                         | 173 Hp / 127 kW                                          |
| Max. torque / Engine rotation                            | 805 Nm@1500 rpm                                          |
| Engine cooling system                                    | Water                                                    |
| Number of batteries                                      | 2                                                        |
| Battery voltage                                          | 12 V                                                     |
| Drawbar pull                                             | 11770 daN                                                |
| Transmission                                             |                                                          |
| Transmission type                                        | Hydrostatic                                              |
| Number of gears (forward / reverse)                      | 2/2                                                      |
| Max. travel speed                                        | 25 km/h                                                  |
| Parking brake                                            | Automatic negative parking brake                         |
| Service brake                                            | Oil-immersed multi-discs braking on front & rea<br>axles |
| Gradeability (laden / unladen)<br>Hydraulics             | 32.40 % / 55.40 %                                        |
| Hydraulic pump type                                      | Variable displacement pump                               |
| Hydraulic flow - Pressure                                | 185 I/min - 350 bar                                      |
| Tank capacities                                          | 100 I/IIIIII * 300 Udi                                   |
| Engine oil                                               | 131                                                      |
| Hydraulic oil                                            | 290 l                                                    |
| Fuel tank                                                | 3151                                                     |
|                                                          |                                                          |
| Diesel Exhaust fluid (AdBlue® type)  Noise and vibration | 24                                                       |
|                                                          | 75.40                                                    |
| Noise at driving position (LpA)                          | 75 dB                                                    |
| Noise to environment (LwA)                               | 108 dB                                                   |
| Vibration on hands/arms                                  | < 2.50 m/s²                                              |
| Miscellaneous                                            | DODG FORDI. 10 1                                         |
| Safety cab homologation                                  | ROPS - FOPS level 2 cab                                  |
| Controls                                                 | JSM                                                      |
| Attachment recognition system (E-Reco)                   | Standard                                                 |