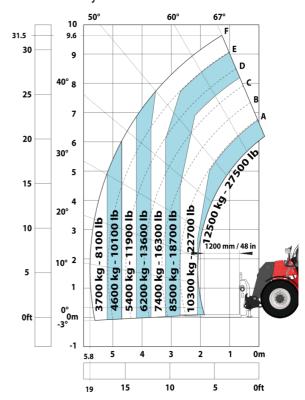

#### MHT 10160 ST5 - Load chart

#### Machine on tyres with forks LC 1200 mm Metric

Machine on tyres with 3-hook jib 16000 kg (Metric)

Machine on tyres with platform Metric