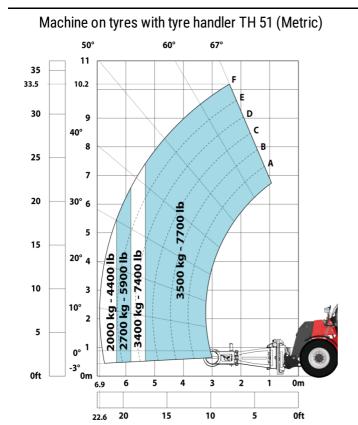

|
| Miscellaneous                                            | DODG FORDI. 10 1                                         |
| Safety cab homologation                                  | ROPS - FOPS level 2 cab                                  |
| Controls                                                 | JSM                                                      |
| Attachment recognition system (E-Reco)                   | Standard                                                 |

## MHT 10160 ST5 - Dimensional drawing







#### MHT 10160 ST5 - Load chart

#### Machine on tyres with forks LC 600 mm Metric



#### Machine on tyres with forks LC 1200 mm Metric



Machine on tyres with 3-hook jib 16000 kg (Metric)



Machine on tyres with platform Metric





### Machine on tyres with cylinder handler CH 4 (Metric)



## **Mining Specifications**

MHT 10160 ST5





#### **Head Office**

B.P. 249 - 430 rue de l'Aubinière 44150 Ancenis Cedex - France Tel: +33 (0)2 40 09 10 11 - Fax: +33 (0)2 40 09 10 97 www.manitou.com



This publication provides a description of the configuration versions and options for Manitou products, which may differ for equipment. The equipment presented in this brochure may be part of a series, as an option, or it may not be available, depending on the versions. Manitou reserves the right, at any time and without notice, to amend the specifications described and represented. The specifications provided do not bind the manufacturer. For more details, please contact your Manitou agent. This is not a contractually bindin