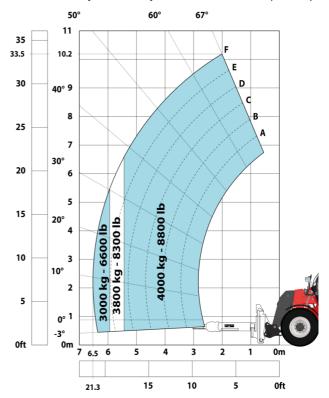

| DODG FORDI. 10 1                                         |
| Safety cab homologation                                  | ROPS - FOPS level 2 cab                                  |
| Controls                                                 | JSM                                                      |
| Attachment recognition system (E-Reco)                   | Standard                                                 |

## MHT 10160 ST5 - Dimensional drawing







#### MHT 10160 ST5 - Load chart

#### Machine on tyres with forks LC 600 mm Metric



#### Machine on tyres with forks LC 1200 mm Metric



Machine on tyres with 3-hook jib 16000 kg (Metric)



Machine on tyres with platform Metric





### Machine on tyres with cylinder handler CH 4 (Metric)



## **Mining Specifications**

MHT 10160 ST5





#### **Head Office**

B.P. 249 - 430 rue de l'Aubinière 44150 Ancenis Cedex - France Tel: +33 (0)2 40 09 10 11 - Fax: +33 (0)2 40 09 10 97 www.manitou.com



This publication provides a description of the configuration versions and options for Manitou products, which may differ for equipment. The equipment presented in this brochure may be part of a series, as an option, or it may not be available, depending on the versions. Manitou reserves the right, at any time and without notice, to amend the specifications described and represented. The specifications provided do not bind the manufacturer. For more details, please contact your Manitou agent. This is not a contractually binding document. The presentation of the products is not contract