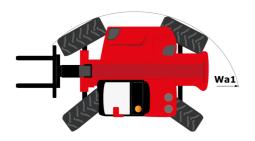

# **MHT 10160 ST5**

|                                                          | мнт 10160 sтs Created on May 4, 2024 at 12:20:42 PM U    |
|----------------------------------------------------------|----------------------------------------------------------|
| Capacities                                               | Metric                                                   |
| Max. capacity                                            | 16000 kg                                                 |
| Load center of gravity                                   | c 600 mm                                                 |
| Max. lifting height                                      | 9.60 m                                                   |
| Max. outreach                                            | 5.20 m                                                   |
| Weight and dimensions                                    |                                                          |
| Overall length                                           | l1 7.35 m                                                |
| Unladen weight (with forks)                              | 21500 kg                                                 |
| Ground clearance                                         | m4 0.43 m                                                |
| Wheelbase                                                | y 3.37 m                                                 |
| Length to face of forks                                  | l2 6.15 m                                                |
| Overall width                                            | b1 2.48 m                                                |
| Overall height                                           | h17 2.99 m                                               |
| Overall cab width                                        | b4 0.95 m                                                |
| Tilt-down angle                                          | a5 104°                                                  |
| Tilt-up angle                                            | a4 12°                                                   |
| External turning radius (over tyres)                     | Wa1 5.20 m                                               |
| Forks length / width / section                           | I / e / s 1200 mm x 180 mm / 75 mm                       |
| Frame leveling corrector                                 | a9 9°                                                    |
| Wheels                                                   |                                                          |
| Standard tires                                           | 17,5-R25                                                 |
| Number of front wheels / rear wheels                     | 2/2                                                      |
| Drive wheels (front / rear)                              | 2/2                                                      |
| Steering mode                                            | 2 wheel steer, 4 wheel steer, Crab mode                  |
| Engine                                                   |                                                          |
| Engine brand                                             | Yanmar                                                   |
| Engine norm                                              | Stage V / Tier 4                                         |
| Engine model                                             | 4TN107FTT-6SMU1                                          |
| Number of cylinders / Capacity of cylinders              | 4 - 4567 cm³                                             |
| I.C. Engine power rating / Power                         | 173 Hp / 127 kW                                          |
| Max. torque / Engine rotation                            | 805 Nm@1500 rpm                                          |
| Engine cooling system                                    | Water                                                    |
| Number of batteries                                      | 2                                                        |
| Battery voltage                                          | 12 V                                                     |
| Drawbar pull                                             | 11770 daN                                                |
| Transmission                                             |                                                          |
| Transmission type                                        | Hydrostatic                                              |
| Number of gears (forward / reverse)                      | 2/2                                                      |
| Max. travel speed                                        | 25 km/h                                                  |
| Parking brake                                            | Automatic negative parking brake                         |
| Service brake                                            | Oil-immersed multi-discs braking on front & rea<br>axles |
| Gradeability (laden / unladen)<br>Hydraulics             | 32.40 % / 55.40 %                                        |
| Hydraulic pump type                                      | Variable displacement pump                               |
| Hydraulic flow - Pressure                                | 185 I/min - 350 bar                                      |
| Tank capacities                                          | 100 I/IIIIII * 300 Udi                                   |
| Engine oil                                               | 131                                                      |
| Hydraulic oil                                            | 290 l                                                    |
| Fuel tank                                                | 3151                                                     |
|                                                          |                                                          |
| Diesel Exhaust fluid (AdBlue® type)  Noise and vibration | 24                                                       |
|                                                          | 75.40                                                    |
| Noise at driving position (LpA)                          | 75 dB                                                    |
| Noise to environment (LwA)                               | 108 dB                                                   |
| Vibration on hands/arms                                  | < 2.50 m/s²                                              |
| Miscellaneous                                            | DODG FORDI. 10 1                                         |
| Safety cab homologation                                  | ROPS - FOPS level 2 cab                                  |
| Controls                                                 | JSM                                                      |
| Attachment recognition system (E-Reco)                   | Standard                                                 |

## MHT 10160 ST5 - Dimensional drawing