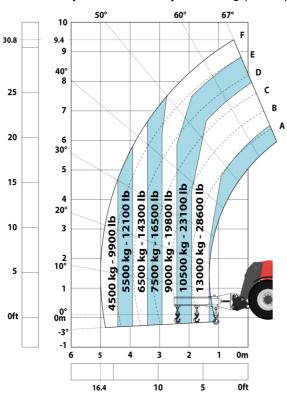

#### MHT 10160 ST5 - Load chart

### Machine on tyres with cylinder handler CH 4 (Metric)