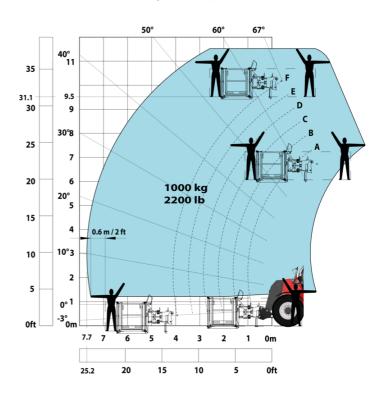

#### MHT 10160 ST5 - Load chart

#### Machine on tyres with forks LC 1200 mm Metric

Machine on tyres with 3-hook jib 16000 kg (Metric)

Machine on tyres with platform Metric