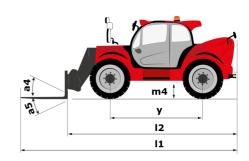

# **MHT 10160 ST5**

|                                                          | мнт 10160 sтs Created on May 4, 2024 at 12:20:42 PM U    |
|----------------------------------------------------------|----------------------------------------------------------|
| Capacities                                               | Metric                                                   |
| Max. capacity                                            | 16000 kg                                                 |
| Load center of gravity                                   | c 600 mm                                                 |
| Max. lifting height                                      | 9.60 m                                                   |
| Max. outreach                                            | 5.20 m                                                   |
| Weight and dimensions                                    |                                                          |
| Overall length                                           | l1 7.35 m                                                |
| Unladen weight (with forks)                              | 21500 kg                                                 |
| Ground clearance                                         | m4 0.43 m                                                |
| Wheelbase                                                | y 3.37 m                                                 |
| Length to face of forks                                  | l2 6.15 m                                                |
| Overall width                                            | b1 2.48 m                                                |
| Overall height                                           | h17 2.99 m                                               |
| Overall cab width                                        | b4 0.95 m                                                |
| Tilt-down angle                                          | a5 104°                                                  |
| Tilt-up angle                                            | a4 12°                                                   |
| External turning radius (over tyres)                     | Wa1 5.20 m                                               |
| Forks length / width / section                           | I / e / s 1200 mm x 180 mm / 75 mm                       |
| Frame leveling corrector                                 | a9 9°                                                    |
| Wheels                                                   |                                                          |
| Standard tires                                           | 17,5-R25                                                 |
| Number of front wheels / rear wheels                     | 2/2                                                      |
| Drive wheels (front / rear)                              | 2/2                                                      |
| Steering mode                                            | 2 wheel steer, 4 wheel steer, Crab mode                  |
| Engine                                                   |                                                          |
| Engine brand                                             | Yanmar                                                   |
| Engine norm                                              | Stage V / Tier 4                                         |
| Engine model                                             | 4TN107FTT-6SMU1                                          |
| Number of cylinders / Capacity of cylinders              | 4 - 4567 cm³                                             |
| I.C. Engine power rating / Power                         | 173 Hp / 127 kW                                          |
| Max. torque / Engine rotation                            | 805 Nm@1500 rpm                                          |
| Engine cooling system                                    | Water                                                    |
| Number of batteries                                      | 2                                                        |
| Battery voltage                                          | 12 V                                                     |
| Drawbar pull                                             | 11770 daN                                                |
| Transmission                                             |                                                          |
| Transmission type                                        | Hydrostatic                                              |
| Number of gears (forward / reverse)                      | 2/2                                                      |
| Max. travel speed                                        | 25 km/h                                                  |
| Parking brake                                            | Automatic negative parking brake                         |
| Service brake                                            | Oil-immersed multi-discs braking on front & rea<br>axles |
| Gradeability (laden / unladen)<br>Hydraulics             | 32.40 % / 55.40 %                                        |
| Hydraulic pump type                                      | Variable displacement pump                               |
| Hydraulic flow - Pressure                                | 185 I/min - 350 bar                                      |
| Tank capacities                                          | 100 I/IIIIII * 300 Udi                                   |
| Engine oil                                               | 131                                                      |
| Hydraulic oil                                            | 290 l                                                    |
| Fuel tank                                                | 3151                                                     |
|                                                          |                                                          |
| Diesel Exhaust fluid (AdBlue® type)  Noise and vibration | 24                                                       |
|                                                          | 75.40                                                    |
| Noise at driving position (LpA)                          | 75 dB                                                    |
| Noise to environment (LwA)                               | 108 dB                                                   |
| Vibration on hands/arms                                  | < 2.50 m/s²                                              |
| Miscellaneous                                            | DODG FORDI. 10 1                                         |
| Safety cab homologation                                  | ROPS - FOPS level 2 cab                                  |
| Controls                                                 | JSM                                                      |
| Attachment recognition system (E-Reco)                   | Standard                                                 |

## MHT 10160 ST5 - Dimensional drawing