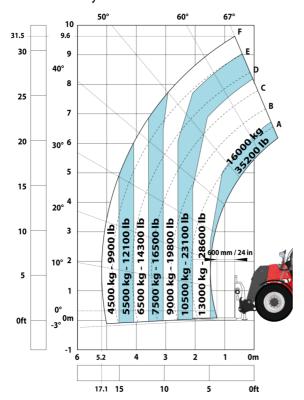

#### MHT 10160 ST5 - Load chart

#### Machine on tyres with forks LC 600 mm Metric