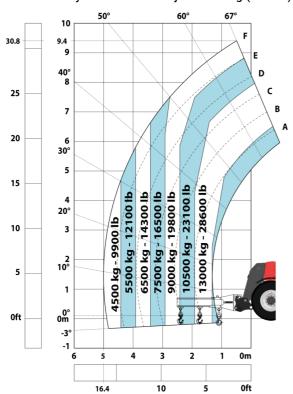

< 2.50 m/s <sup>2</sup>                             |      |
| Miscellaneous                                               | 0000 5000 1000                                      |      |
| Safety cab homologation                                     | ROPS - FOPS level 2 cab                             |      |
| Controls                                                    | JSM                                                 |      |
| Attachment recognition system (E-Reco)                      | Standard                                            |      |

## MHT 10160 ST5 - Dimensional drawing







#### MHT 10160 ST5 - Load chart

#### Machine on tyres with forks LC 600 mm Metric



#### Machine on tyres with forks LC 1200 mm Metric



Machine on tyres with 3-hook jib 16000 kg (Metric)



Machine on tyres with platform Metric





### Machine on tyres with cylinder handler CH 4 (Metric)



## **Mining Specifications**

MHT 10160 ST5





#### **Head Office**

B.P. 249 - 430 rue de l'Aubinière 44150 Ancenis Cedex - France Tel: +33 (0)2 40 09 10 11 - Fax: +33 (0)2 40 09 10 97 www.manitou.com



This publication provides a description of the configuration versions and options for Manitou products, which may differ for equipment. The equipment presented in this brochure may be part of a series, as an option, or it may not be available, depending on the versions. Manitou reserves the right, at any time and without notice, to amend the specifications described and represented. The specifications provided do not bind the manufacturer. For more details, please contact your Manito