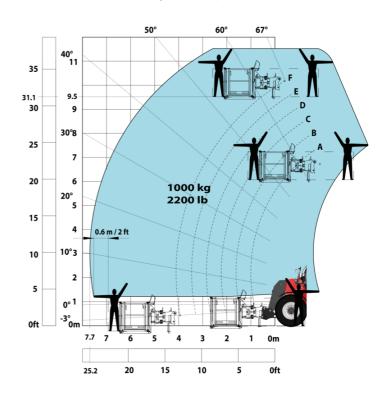

#### Machine on tyres with forks LC 1200 mm Metric

Machine on tyres with 3-hook jib 16000 kg (Metric)

Machine on tyres with platform Metric