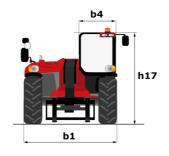

# **MHT 10160 ST5**

|                                                             | мнт 10160 sт 5 Created on 8 May 2024 at 10:15:18 UT |      |
|-------------------------------------------------------------|-----------------------------------------------------|------|
| Capacities                                                  | Metric                                              |      |
| Max. capacity                                               | 16000 kg                                            |      |
| Load center of gravity                                      | c 600 mm                                            |      |
| Max. lifting height                                         | 9.60 m                                              |      |
| Max. outreach                                               | 5.20 m                                              |      |
| Weight and dimensions                                       |                                                     |      |
| Overall length                                              | l1 7.35 m                                           |      |
| Unladen weight (with forks)                                 | 21500 kg                                            |      |
| Ground clearance                                            | m4 0.43 m                                           |      |
| Wheelbase                                                   | y 3.37 m                                            |      |
| Length to face of forks                                     | 12 6.15 m                                           |      |
| Overall width                                               | b1 2.48 m                                           |      |
| Overall height                                              | h17 2.99 m                                          |      |
| Overall cab width                                           | b4 0.95 m                                           |      |
| Tilt-down angle                                             | a5 104°                                             |      |
|                                                             | a4 12 °                                             |      |
| Tilt-up angle                                               |                                                     |      |
| External turning radius (over tyres)                        | Wa1 5.20 m                                          |      |
| Forks length / width / section                              | I / e / s 1200 mm x 180 mm / 75 mm                  |      |
| Frame leveling corrector                                    | a9 9 °                                              |      |
| Wheels                                                      |                                                     |      |
| Standard tires                                              | 17,5-R25                                            |      |
| Number of front wheels / rear wheels                        | 2/2                                                 |      |
| Drive wheels (front / rear)                                 | 2/2                                                 |      |
| Steering mode                                               | 2 wheel steer, 4 wheel steer, Crab n                | ıode |
| Engine                                                      |                                                     |      |
| Engine brand                                                | Yanmar                                              |      |
| Engine norm                                                 | Stage V / Tier 4                                    |      |
| Engine model                                                | 4TN107FTT-6SMU1                                     |      |
| Number of cylinders / Capacity of cylinders                 | 4 - 4567 cm <sup>3</sup>                            |      |
| I.C. Engine power rating / Power                            | 173 Hp / 127 kW                                     |      |
| Max. torque / Engine rotation                               | 805 Nm@1500 rpm                                     |      |
| Engine cooling system                                       | Water                                               |      |
| Number of batteries                                         | 2                                                   |      |
| Battery voltage                                             | 12 V                                                |      |
| Drawbar pull                                                | 11770 daN                                           |      |
| Transmission                                                |                                                     |      |
| Transmission type                                           | Hydrostatic                                         |      |
| Number of gears (forward / reverse)                         | 2/2                                                 |      |
| Max. travel speed                                           | 25 km/h                                             |      |
| Parking brake                                               | Automatic negative parking brak                     | e    |
|                                                             | Oil-immersed multi-discs braking on fro             |      |
| Service brake                                               | axles                                               |      |
| Gradeability (laden / unladen)                              | 32.40 % / 55.40 %                                   |      |
| Hydraulics                                                  |                                                     |      |
| Hydraulic pump type                                         | Variable displacement pump                          |      |
| Hydraulic flow - Pressure                                   | 185 l/min - 350 bar                                 |      |
| Tank capacities                                             |                                                     |      |
| Engine oil                                                  | 131                                                 |      |
| Hydraulic oil                                               | 290                                                 |      |
| Fuel tank                                                   | 3151                                                |      |
| Diesel Exhaust fluid (AdBlue® type)                         | 241                                                 |      |
| Noise and vibration                                         | 271                                                 |      |
| Noise at driving position (LpA)                             | 75 dB                                               |      |
| Noise at driving position (EpA)  Noise to environment (LwA) | 108 dB                                              |      |
| ` '                                                         |                                                     |      |
| Vibration on hands/arms                                     | < 2.50 m/s <sup>2</sup>                             |      |
| Miscellaneous                                               | 0000 5000 1000                                      |      |
| Safety cab homologation                                     | ROPS - FOPS level 2 cab                             |      |
| Controls                                                    | JSM                                                 |      |
| Attachment recognition system (E-Reco)                      | Standard                                            |      |

## MHT 10160 ST5 - Dimensional drawing