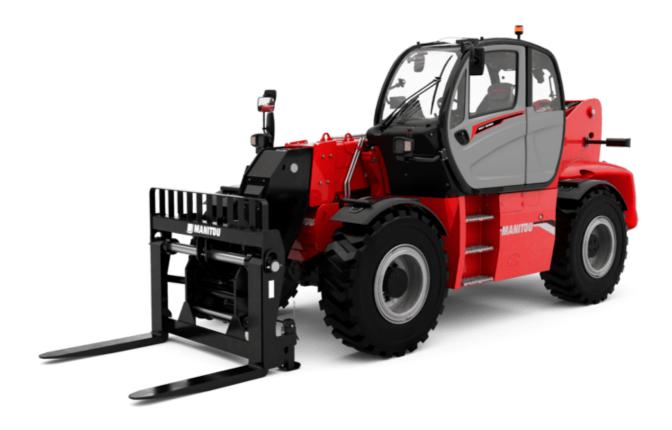

Technical sheet:

# **MHT 10160 ST5**

|                                                             | мнт 10160 sт 5 Created on 8 May 2024 at 10:15:18 UT |      |
|-------------------------------------------------------------|-----------------------------------------------------|------|
| Capacities                                                  | Metric                                              |      |
| Max. capacity                                               | 16000 kg                                            |      |
| Load center of gravity                                      | c 600 mm                                            |      |
| Max. lifting height                                         | 9.60 m                                              |      |
| Max. outreach                                               | 5.20 m                                              |      |
| Weight and dimensions                                       |                                                     |      |
| Overall length                                              | l1 7.35 m                                           |      |
| Unladen weight (with forks)                                 | 21500 kg                                            |      |
| Ground clearance                                            | m4 0.43 m                                           |      |
| Wheelbase                                                   | y 3.37 m                                            |      |
| Length to face of forks                                     | 12 6.15 m                                           |      |
| Overall width                                               | b1 2.48 m                                           |      |
| Overall height                                              | h17 2.99 m                                          |      |
| Overall cab width                                           | b4 0.95 m                                           |      |
| Tilt-down angle                                             | a5 104°                                             |      |
|                                                             | a4 12 °                                             |      |
| Tilt-up angle                                               |                                                     |      |
| External turning radius (over tyres)                        | Wa1 5.20 m                                          |      |
| Forks length / width / section                              | I / e / s 1200 mm x 180 mm / 75 mm                  |      |
| Frame leveling corrector                                    | a9 9 °                                              |      |
| Wheels                                                      |                                                     |      |
| Standard tires                                              | 17,5-R25                                            |      |
| Number of front wheels / rear wheels                        | 2/2                                                 |      |
| Drive wheels (front / rear)                                 | 2/2                                                 |      |
| Steering mode                                               | 2 wheel steer, 4 wheel steer, Crab n                | ıode |
| Engine                                                      |                                                     |      |
| Engine brand                                                | Yanmar                                              |      |
| Engine norm                                                 | Stage V / Tier 4                                    |      |
| Engine model                                                | 4TN107FTT-6SMU1                                     |      |
| Number of cylinders / Capacity of cylinders                 | 4 - 4567 cm <sup>3</sup>                            |      |
| I.C. Engine power rating / Power                            | 173 Hp / 127 kW                                     |      |
| Max. torque / Engine rotation                               | 805 Nm@1500 rpm                                     |      |
| Engine cooling system                                       | Water                                               |      |
| Number of batteries                                         | 2                                                   |      |
| Battery voltage                                             | 12 V                                                |      |
| Drawbar pull                                                | 11770 daN                                           |      |
| Transmission                                                |                                                     |      |
| Transmission type                                           | Hydrostatic                                         |      |
| Number of gears (forward / reverse)                         | 2/2                                                 |      |
| Max. travel speed                                           | 25 km/h                                             |      |
| Parking brake                                               | Automatic negative parking brak                     | e    |
|                                                             | Oil-immersed multi-discs braking on fro             |      |
| Service brake                                               | axles                                               |      |
| Gradeability (laden / unladen)                              | 32.40 % / 55.40 %                                   |      |
| Hydraulics                                                  |                                                     |      |
| Hydraulic pump type                                         | Variable displacement pump                          |      |
| Hydraulic flow - Pressure                                   | 185 l/min - 350 bar                                 |      |
| Tank capacities                                             |                                                     |      |
| Engine oil                                                  | 131                                                 |      |
| Hydraulic oil                                               | 290                                                 |      |
| Fuel tank                                                   | 3151                                                |      |
| Diesel Exhaust fluid (AdBlue® type)                         | 241                                                 |      |
| Noise and vibration                                         | 271                                                 |      |
| Noise at driving position (LpA)                             | 75 dB                                               |      |
| Noise at driving position (EpA)  Noise to environment (LwA) | 108 dB                                              |      |
| ` '                                                         |                                                     |      |
| Vibration on hands/arms                                     | < 2.50 m/s <sup>2</sup>                             |      |
| Miscellaneous                                               | 0000 5000 1000                                      |      |
| Safety cab homologation                                     | ROPS - FOPS level 2 cab                             |      |
| Controls                                                    | JSM                                                 |      |
| Attachment recognition system (E-Reco)                      | Standard                                            |      |