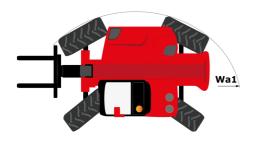

# **MHT 10160 ST5**

|                                                             | мнт 10160 sт 5 Created on 8 May 2024 at 10:15:18 UT |      |
|-------------------------------------------------------------|-----------------------------------------------------|------|
| Capacities                                                  | Metric                                              |      |
| Max. capacity                                               | 16000 kg                                            |      |
| Load center of gravity                                      | c 600 mm                                            |      |
| Max. lifting height                                         | 9.60 m                                              |      |
| Max. outreach                                               | 5.20 m                                              |      |
| Weight and dimensions                                       |                                                     |      |
| Overall length                                              | l1 7.35 m                                           |      |
| Unladen weight (with forks)                                 | 21500 kg                                            |      |
| Ground clearance                                            | m4 0.43 m                                           |      |
| Wheelbase                                                   | y 3.37 m                                            |      |
| Length to face of forks                                     | 12 6.15 m                                           |      |
| Overall width                                               | b1 2.48 m                                           |      |
| Overall height                                              | h17 2.99 m                                          |      |
| Overall cab width                                           | b4 0.95 m                                           |      |
| Tilt-down angle                                             | a5 104°                                             |      |
|                                                             | a4 12 °                                             |      |
| Tilt-up angle                                               |                                                     |      |
| External turning radius (over tyres)                        | Wa1 5.20 m                                          |      |
| Forks length / width / section                              | I / e / s 1200 mm x 180 mm / 75 mm                  |      |
| Frame leveling corrector                                    | a9 9 °                                              |      |
| Wheels                                                      |                                                     |      |
| Standard tires                                              | 17,5-R25                                            |      |
| Number of front wheels / rear wheels                        | 2/2                                                 |      |
| Drive wheels (front / rear)                                 | 2/2                                                 |      |
| Steering mode                                               | 2 wheel steer, 4 wheel steer, Crab n                | ıode |
| Engine                                                      |                                                     |      |
| Engine brand                                                | Yanmar                                              |      |
| Engine norm                                                 | Stage V / Tier 4                                    |      |
| Engine model                                                | 4TN107FTT-6SMU1                                     |      |
| Number of cylinders / Capacity of cylinders                 | 4 - 4567 cm <sup>3</sup>                            |      |
| I.C. Engine power rating / Power                            | 173 Hp / 127 kW                                     |      |
| Max. torque / Engine rotation                               | 805 Nm@1500 rpm                                     |      |
| Engine cooling system                                       | Water                                               |      |
| Number of batteries                                         | 2                                                   |      |
| Battery voltage                                             | 12 V                                                |      |
| Drawbar pull                                                | 11770 daN                                           |      |
| Transmission                                                |                                                     |      |
| Transmission type                                           | Hydrostatic                                         |      |
| Number of gears (forward / reverse)                         | 2/2                                                 |      |
| Max. travel speed                                           | 25 km/h                                             |      |
| Parking brake                                               | Automatic negative parking brak                     | e    |
|                                                             | Oil-immersed multi-discs braking on fro             |      |
| Service brake                                               | axles                                               |      |
| Gradeability (laden / unladen)                              | 32.40 % / 55.40 %                                   |      |
| Hydraulics                                                  |                                                     |      |
| Hydraulic pump type                                         | Variable displacement pump                          |      |
| Hydraulic flow - Pressure                                   | 185 l/min - 350 bar                                 |      |
| Tank capacities                                             |                                                     |      |
| Engine oil                                                  | 131                                                 |      |
| Hydraulic oil                                               | 290                                                 |      |
| Fuel tank                                                   | 3151                                                |      |
| Diesel Exhaust fluid (AdBlue® type)                         | 241                                                 |      |
| Noise and vibration                                         | 271                                                 |      |
| Noise at driving position (LpA)                             | 75 dB                                               |      |
| Noise at driving position (EpA)  Noise to environment (LwA) | 108 dB                                              |      |
| ` '                                                         |                                                     |      |
| Vibration on hands/arms                                     | < 2.50 m/s <sup>2</sup>                             |      |
| Miscellaneous                                               | 0000 5000 1000                                      |      |
| Safety cab homologation                                     | ROPS - FOPS level 2 cab                             |      |
| Controls                                                    | JSM                                                 |      |
| Attachment recognition system (E-Reco)                      | Standard                                            |      |

## MHT 10160 ST5 - Dimensional drawing