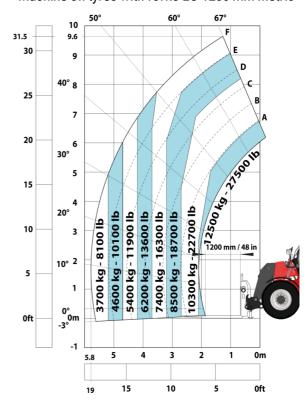

#### Machine on tyres with forks LC 1200 mm Metric

Machine on tyres with 3-hook jib 16000 kg (Metric)

Machine on tyres with platform Metric