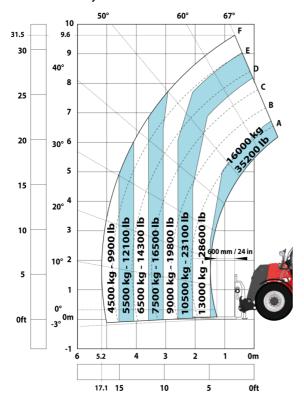

|      |
| Vibration on hands/arms                                     | < 2.50 m/s <sup>2</sup>                             |      |
| Miscellaneous                                               | 0000 5000 1000                                      |      |
| Safety cab homologation                                     | ROPS - FOPS level 2 cab                             |      |
| Controls                                                    | JSM                                                 |      |
| Attachment recognition system (E-Reco)                      | Standard                                            |      |

## MHT 10160 ST5 - Dimensional drawing







#### MHT 10160 ST5 - Load chart

#### Machine on tyres with forks LC 600 mm Metric



#### Machine on tyres with forks LC 1200 mm Metric



Machine on tyres with 3-hook jib 16000 kg (Metric)



Machine on tyres with platform Metric





### Machine on tyres with cylinder handler CH 4 (Metric)



## **Mining Specifications**

MHT 10160 ST5





#### **Head Office**

B.P. 249 - 430 rue de l'Aubinière 44150 Ancenis Cedex - France Tel: +33 (0)2 40 09 10 11 - Fax: +33 (0)2 40 09 10 97 www.manitou.com



This publication provides a description of the configuration versions and options for Manitou products, which may differ for equipment. The equipment presented in this brochure may be part of a series, as an option, or it may not be available, depending on the versions. Manitou reserves the right, at any time and without notice, to amend the specifications described and represe