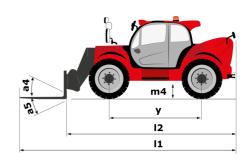

# **MHT 10160 ST5**

|                                                             | мнт 10160 sт 5 Created on 8 May 2024 at 10:15:18 UT |      |
|-------------------------------------------------------------|-----------------------------------------------------|------|
| Capacities                                                  | Metric                                              |      |
| Max. capacity                                               | 16000 kg                                            |      |
| Load center of gravity                                      | c 600 mm                                            |      |
| Max. lifting height                                         | 9.60 m                                              |      |
| Max. outreach                                               | 5.20 m                                              |      |
| Weight and dimensions                                       |                                                     |      |
| Overall length                                              | l1 7.35 m                                           |      |
| Unladen weight (with forks)                                 | 21500 kg                                            |      |
| Ground clearance                                            | m4 0.43 m                                           |      |
| Wheelbase                                                   | y 3.37 m                                            |      |
| Length to face of forks                                     | 12 6.15 m                                           |      |
| Overall width                                               | b1 2.48 m                                           |      |
| Overall height                                              | h17 2.99 m                                          |      |
| Overall cab width                                           | b4 0.95 m                                           |      |
| Tilt-down angle                                             | a5 104°                                             |      |
|                                                             | a4 12 °                                             |      |
| Tilt-up angle                                               |                                                     |      |
| External turning radius (over tyres)                        | Wa1 5.20 m                                          |      |
| Forks length / width / section                              | I / e / s 1200 mm x 180 mm / 75 mm                  |      |
| Frame leveling corrector                                    | a9 9 °                                              |      |
| Wheels                                                      |                                                     |      |
| Standard tires                                              | 17,5-R25                                            |      |
| Number of front wheels / rear wheels                        | 2/2                                                 |      |
| Drive wheels (front / rear)                                 | 2/2                                                 |      |
| Steering mode                                               | 2 wheel steer, 4 wheel steer, Crab n                | ıode |
| Engine                                                      |                                                     |      |
| Engine brand                                                | Yanmar                                              |      |
| Engine norm                                                 | Stage V / Tier 4                                    |      |
| Engine model                                                | 4TN107FTT-6SMU1                                     |      |
| Number of cylinders / Capacity of cylinders                 | 4 - 4567 cm <sup>3</sup>                            |      |
| I.C. Engine power rating / Power                            | 173 Hp / 127 kW                                     |      |
| Max. torque / Engine rotation                               | 805 Nm@1500 rpm                                     |      |
| Engine cooling system                                       | Water                                               |      |
| Number of batteries                                         | 2                                                   |      |
| Battery voltage                                             | 12 V                                                |      |
| Drawbar pull                                                | 11770 daN                                           |      |
| Transmission                                                |                                                     |      |
| Transmission type                                           | Hydrostatic                                         |      |
| Number of gears (forward / reverse)                         | 2/2                                                 |      |
| Max. travel speed                                           | 25 km/h                                             |      |
| Parking brake                                               | Automatic negative parking brak                     | e    |
|                                                             | Oil-immersed multi-discs braking on fro             |      |
| Service brake                                               | axles                                               |      |
| Gradeability (laden / unladen)                              | 32.40 % / 55.40 %                                   |      |
| Hydraulics                                                  |                                                     |      |
| Hydraulic pump type                                         | Variable displacement pump                          |      |
| Hydraulic flow - Pressure                                   | 185 l/min - 350 bar                                 |      |
| Tank capacities                                             |                                                     |      |
| Engine oil                                                  | 131                                                 |      |
| Hydraulic oil                                               | 290                                                 |      |
| Fuel tank                                                   | 3151                                                |      |
| Diesel Exhaust fluid (AdBlue® type)                         | 241                                                 |      |
| Noise and vibration                                         | 271                                                 |      |
| Noise at driving position (LpA)                             | 75 dB                                               |      |
| Noise at driving position (EpA)  Noise to environment (LwA) | 108 dB                                              |      |
| ` '                                                         |                                                     |      |
| Vibration on hands/arms                                     | < 2.50 m/s <sup>2</sup>                             |      |
| Miscellaneous                                               | 0000 5000 1000                                      |      |
| Safety cab homologation                                     | ROPS - FOPS level 2 cab                             |      |
| Controls                                                    | JSM                                                 |      |
| Attachment recognition system (E-Reco)                      | Standard                                            |      |

## MHT 10160 ST5 - Dimensional drawing