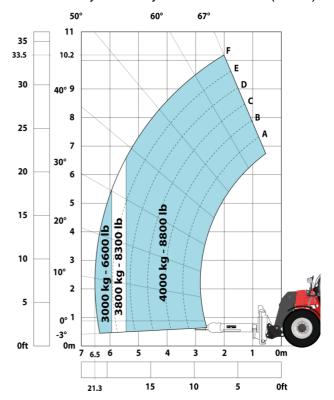

| 0000 5000 1000                                      |      |
| Safety cab homologation                                     | ROPS - FOPS level 2 cab                             |      |
| Controls                                                    | JSM                                                 |      |
| Attachment recognition system (E-Reco)                      | Standard                                            |      |

## MHT 10160 ST5 - Dimensional drawing







#### MHT 10160 ST5 - Load chart

#### Machine on tyres with forks LC 600 mm Metric



#### Machine on tyres with forks LC 1200 mm Metric



Machine on tyres with 3-hook jib 16000 kg (Metric)



Machine on tyres with platform Metric





### Machine on tyres with cylinder handler CH 4 (Metric)



## **Mining Specifications**

MHT 10160 ST5





#### **Head Office**

B.P. 249 - 430 rue de l'Aubinière 44150 Ancenis Cedex - France Tel: +33 (0)2 40 09 10 11 - Fax: +33 (0)2 40 09 10 97 www.manitou.com



This publication provides a description of the configuration versions and options for Manitou products, which may differ for equipment. The equipment presented in this brochure may be part of a series, as an option, or it may not be available, depending on the versions. Manitou reserves the right, at any time and without notice, to amend the specifications described and represented. The specifications provided do not bind the manufacturer. For more details, please contact your Manitou agent. This is not a contractually binding document. The presentation of the products is not contract