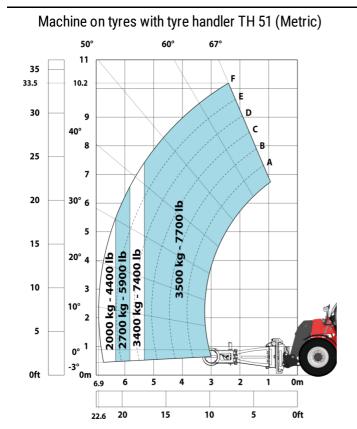

|      |
| Miscellaneous                                               | 0000 5000 1000                                      |      |
| Safety cab homologation                                     | ROPS - FOPS level 2 cab                             |      |
| Controls                                                    | JSM                                                 |      |
| Attachment recognition system (E-Reco)                      | Standard                                            |      |

## MHT 10160 ST5 - Dimensional drawing







#### MHT 10160 ST5 - Load chart

#### Machine on tyres with forks LC 600 mm Metric



#### Machine on tyres with forks LC 1200 mm Metric



Machine on tyres with 3-hook jib 16000 kg (Metric)



Machine on tyres with platform Metric





### Machine on tyres with cylinder handler CH 4 (Metric)



## **Mining Specifications**

MHT 10160 ST5





#### **Head Office**

B.P. 249 - 430 rue de l'Aubinière 44150 Ancenis Cedex - France Tel: +33 (0)2 40 09 10 11 - Fax: +33 (0)2 40 09 10 97 www.manitou.com



This publication provides a description of the configuration versions and options for Manitou products, which may differ for equipment. The equipment presented in this brochure may be part of a series, as an option, or it may not be available, depending on the versions. Manitou reserves the right, at any time and without notice, to amend the specifications described and represented. The specifications provided do not bind the manufacturer. For more details, please contact your Manitou agent. This is not a contractually bindin