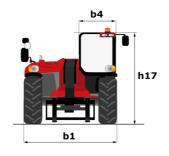

# **MHT 10160 ST5**

|                                             | мнт 10160 sт 5 Created on May 3, 2024 at 9:17 | /:03 PM UT     |
|---------------------------------------------|-----------------------------------------------|----------------|
| Capacities                                  | Metric                                        |                |
| Max. capacity                               | 16000 kg                                      |                |
| Load center of gravity                      | c 600 mm                                      |                |
| Max. lifting height                         | 9.60 m                                        |                |
| Max. outreach                               | 5.20 m                                        |                |
| Weight and dimensions                       | 0.20 111                                      |                |
| Overall length                              | l1 7.35 m                                     |                |
| Unladen weight (with forks)                 | 21500 kg                                      |                |
| Ground clearance                            | m4 0.43 m                                     |                |
| Wheelbase                                   |                                               |                |
|                                             | ·                                             |                |
| Length to face of forks                     | 12 6.15 m                                     |                |
| Overall width                               | b1 2.48 m                                     |                |
| Overall height                              | h17 2.99 m                                    |                |
| Overall cab width                           | b4 0.95 m                                     |                |
| Tilt-down angle                             | a5 104°                                       |                |
| Tilt-up angle                               | a4 12 °                                       |                |
| External turning radius (over tyres)        | Wa1 5.20 m                                    |                |
| Forks length / width / section              | I / e / s 1200 mm x 180 mm / 75 r             | nm             |
| Frame leveling corrector                    | a9 9 °                                        |                |
| Wheels                                      |                                               |                |
| Standard tires                              | 17,5-R25                                      |                |
| Number of front wheels / rear wheels        | 2/2                                           |                |
| Drive wheels (front / rear)                 | 2/2                                           |                |
| Steering mode                               | 2 wheel steer, 4 wheel steer, Cr              | ab mode        |
| Engine                                      |                                               |                |
| Engine brand                                | Yanmar                                        |                |
| Engine norm                                 | Stage V / Tier 4                              |                |
| Engine model                                | 4TN107FTT-6SMU1                               |                |
| Number of cylinders / Capacity of cylinders | 4 - 4567 cm <sup>3</sup>                      |                |
| I.C. Engine power rating / Power            | 173 Hp / 127 kW                               |                |
| Max. torque / Engine rotation               | 805 Nm@1500 rpm                               |                |
|                                             |                                               |                |
| Engine cooling system                       | Water                                         |                |
| Number of batteries                         | 2                                             |                |
| Battery voltage                             | 12 V                                          |                |
| Drawbar pull                                | 11770 daN                                     |                |
| Transmission                                |                                               |                |
| Transmission type                           | Hydrostatic                                   |                |
| Number of gears (forward / reverse)         | 2/2                                           |                |
| Max. travel speed                           | 25 km/h                                       |                |
| Parking brake                               | Automatic negative parking                    |                |
| Service brake                               | Oil-immersed multi-discs braking o<br>axles   | n front & rear |
| Gradeability (laden / unladen)              | 32.40 % / 55.40 %                             |                |
| Hydraulics                                  |                                               |                |
| Hydraulic pump type                         | Variable displacement pu                      | mp             |
| Hydraulic flow - Pressure                   | 185 l/min - 350 bar                           |                |
| Tank capacities                             |                                               |                |
| Engine oil                                  | 13                                            |                |
| Hydraulic oil                               | 290                                           |                |
| Fuel tank                                   | 3151                                          |                |
| Diesel Exhaust fluid (AdBlue® type)         | 241                                           |                |
| Noise and vibration                         | 241                                           |                |
| Noise at driving position (LpA)             | 75 dB                                         |                |
| Noise to environment (LwA)                  | 108 dB                                        |                |
| • •                                         |                                               |                |
| Vibration on hands/arms                     | < 2.50 m/s <sup>2</sup>                       |                |
| Miscellaneous                               |                                               |                |
| Safety cab homologation                     | ROPS - FOPS level 2 cat                       | )              |
| Controls                                    | JSM                                           |                |
| Attachment recognition system (E-Reco)      | Standard                                      |                |
|                                             |                                               |                |

## MHT 10160 ST5 - Dimensional drawing