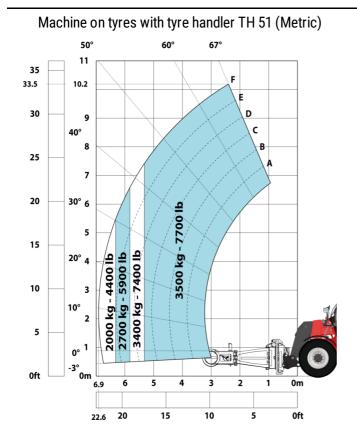

|                |
| Safety cab homologation                     | ROPS - FOPS level 2 cat                       | )              |
| Controls                                    | JSM                                           |                |
| Attachment recognition system (E-Reco)      | Standard                                      |                |
|                                             |                                               |                |

## MHT 10160 ST5 - Dimensional drawing







#### MHT 10160 ST5 - Load chart

#### Machine on tyres with forks LC 600 mm Metric



#### Machine on tyres with forks LC 1200 mm Metric



Machine on tyres with 3-hook jib 16000 kg (Metric)



Machine on tyres with platform Metric





### Machine on tyres with cylinder handler CH 4 (Metric)



## **Mining Specifications**

MHT 10160 ST5





#### **Head Office**

B.P. 249 - 430 rue de l'Aubinière 44150 Ancenis Cedex - France Tel: +33 (0)2 40 09 10 11 - Fax: +33 (0)2 40 09 10 97 www.manitou.com



This publication provides a description of the configuration versions and options for Manitou products, which may differ for equipment. The equipment presented in this brochure may be part of a series, as an option, or it may not be available, depending on the versions. Manitou reserves the right, at any time and without notice, to amend the specifications described and represented. The specifications provided do not bind the manufacturer. For more details, please contact your Manitou agent. This is not a contractually bindin