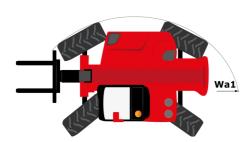

# **MHT 10160 ST5**

|                                             | мнт 10160 sт 5 Created on May 3, 2024 at 9:17 | /:03 PM UT     |
|---------------------------------------------|-----------------------------------------------|----------------|
| Capacities                                  | Metric                                        |                |
| Max. capacity                               | 16000 kg                                      |                |
| Load center of gravity                      | c 600 mm                                      |                |
| Max. lifting height                         | 9.60 m                                        |                |
| Max. outreach                               | 5.20 m                                        |                |
| Weight and dimensions                       | 0.20 111                                      |                |
| Overall length                              | l1 7.35 m                                     |                |
| Unladen weight (with forks)                 | 21500 kg                                      |                |
| Ground clearance                            | m4 0.43 m                                     |                |
| Wheelbase                                   |                                               |                |
|                                             | ·                                             |                |
| Length to face of forks                     | 12 6.15 m                                     |                |
| Overall width                               | b1 2.48 m                                     |                |
| Overall height                              | h17 2.99 m                                    |                |
| Overall cab width                           | b4 0.95 m                                     |                |
| Tilt-down angle                             | a5 104°                                       |                |
| Tilt-up angle                               | a4 12 °                                       |                |
| External turning radius (over tyres)        | Wa1 5.20 m                                    |                |
| Forks length / width / section              | I / e / s 1200 mm x 180 mm / 75 r             | nm             |
| Frame leveling corrector                    | a9 9 °                                        |                |
| Wheels                                      |                                               |                |
| Standard tires                              | 17,5-R25                                      |                |
| Number of front wheels / rear wheels        | 2/2                                           |                |
| Drive wheels (front / rear)                 | 2/2                                           |                |
| Steering mode                               | 2 wheel steer, 4 wheel steer, Cr              | ab mode        |
| Engine                                      |                                               |                |
| Engine brand                                | Yanmar                                        |                |
| Engine norm                                 | Stage V / Tier 4                              |                |
| Engine model                                | 4TN107FTT-6SMU1                               |                |
| Number of cylinders / Capacity of cylinders | 4 - 4567 cm <sup>3</sup>                      |                |
| I.C. Engine power rating / Power            | 173 Hp / 127 kW                               |                |
| Max. torque / Engine rotation               | 805 Nm@1500 rpm                               |                |
|                                             |                                               |                |
| Engine cooling system                       | Water                                         |                |
| Number of batteries                         | 2                                             |                |
| Battery voltage                             | 12 V                                          |                |
| Drawbar pull                                | 11770 daN                                     |                |
| Transmission                                |                                               |                |
| Transmission type                           | Hydrostatic                                   |                |
| Number of gears (forward / reverse)         | 2/2                                           |                |
| Max. travel speed                           | 25 km/h                                       |                |
| Parking brake                               | Automatic negative parking                    |                |
| Service brake                               | Oil-immersed multi-discs braking o<br>axles   | n front & rear |
| Gradeability (laden / unladen)              | 32.40 % / 55.40 %                             |                |
| Hydraulics                                  |                                               |                |
| Hydraulic pump type                         | Variable displacement pu                      | mp             |
| Hydraulic flow - Pressure                   | 185 l/min - 350 bar                           |                |
| Tank capacities                             |                                               |                |
| Engine oil                                  | 13                                            |                |
| Hydraulic oil                               | 290                                           |                |
| Fuel tank                                   | 3151                                          |                |
| Diesel Exhaust fluid (AdBlue® type)         | 241                                           |                |
| Noise and vibration                         | 241                                           |                |
| Noise at driving position (LpA)             | 75 dB                                         |                |
| Noise to environment (LwA)                  | 108 dB                                        |                |
| • •                                         |                                               |                |
| Vibration on hands/arms                     | < 2.50 m/s <sup>2</sup>                       |                |
| Miscellaneous                               |                                               |                |
| Safety cab homologation                     | ROPS - FOPS level 2 cat                       | )              |
| Controls                                    | JSM                                           |                |
| Attachment recognition system (E-Reco)      | Standard                                      |                |
|                                             |                                               |                |

## MHT 10160 ST5 - Dimensional drawing