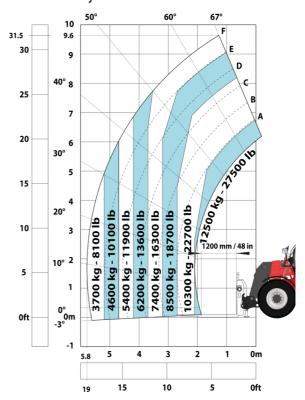

#### Machine on tyres with forks LC 1200 mm Metric

Machine on tyres with 3-hook jib 16000 kg (Metric)

Machine on tyres with platform Metric