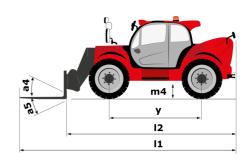

# **MHT 10160 ST5**

|                                             | мнт 10160 sт 5 Created on May 3, 2024 at 9:17 | /:03 PM UT     |
|---------------------------------------------|-----------------------------------------------|----------------|
| Capacities                                  | Metric                                        |                |
| Max. capacity                               | 16000 kg                                      |                |
| Load center of gravity                      | c 600 mm                                      |                |
| Max. lifting height                         | 9.60 m                                        |                |
| Max. outreach                               | 5.20 m                                        |                |
| Weight and dimensions                       | 0.20 111                                      |                |
| Overall length                              | l1 7.35 m                                     |                |
| Unladen weight (with forks)                 | 21500 kg                                      |                |
| Ground clearance                            | m4 0.43 m                                     |                |
| Wheelbase                                   |                                               |                |
|                                             | ·                                             |                |
| Length to face of forks                     | 12 6.15 m                                     |                |
| Overall width                               | b1 2.48 m                                     |                |
| Overall height                              | h17 2.99 m                                    |                |
| Overall cab width                           | b4 0.95 m                                     |                |
| Tilt-down angle                             | a5 104°                                       |                |
| Tilt-up angle                               | a4 12 °                                       |                |
| External turning radius (over tyres)        | Wa1 5.20 m                                    |                |
| Forks length / width / section              | I / e / s 1200 mm x 180 mm / 75 r             | nm             |
| Frame leveling corrector                    | a9 9 °                                        |                |
| Wheels                                      |                                               |                |
| Standard tires                              | 17,5-R25                                      |                |
| Number of front wheels / rear wheels        | 2/2                                           |                |
| Drive wheels (front / rear)                 | 2/2                                           |                |
| Steering mode                               | 2 wheel steer, 4 wheel steer, Cr              | ab mode        |
| Engine                                      |                                               |                |
| Engine brand                                | Yanmar                                        |                |
| Engine norm                                 | Stage V / Tier 4                              |                |
| Engine model                                | 4TN107FTT-6SMU1                               |                |
| Number of cylinders / Capacity of cylinders | 4 - 4567 cm <sup>3</sup>                      |                |
| I.C. Engine power rating / Power            | 173 Hp / 127 kW                               |                |
| Max. torque / Engine rotation               | 805 Nm@1500 rpm                               |                |
|                                             |                                               |                |
| Engine cooling system                       | Water                                         |                |
| Number of batteries                         | 2                                             |                |
| Battery voltage                             | 12 V                                          |                |
| Drawbar pull                                | 11770 daN                                     |                |
| Transmission                                |                                               |                |
| Transmission type                           | Hydrostatic                                   |                |
| Number of gears (forward / reverse)         | 2/2                                           |                |
| Max. travel speed                           | 25 km/h                                       |                |
| Parking brake                               | Automatic negative parking                    |                |
| Service brake                               | Oil-immersed multi-discs braking o<br>axles   | n front & rear |
| Gradeability (laden / unladen)              | 32.40 % / 55.40 %                             |                |
| Hydraulics                                  |                                               |                |
| Hydraulic pump type                         | Variable displacement pu                      | mp             |
| Hydraulic flow - Pressure                   | 185 l/min - 350 bar                           |                |
| Tank capacities                             |                                               |                |
| Engine oil                                  | 13                                            |                |
| Hydraulic oil                               | 290                                           |                |
| Fuel tank                                   | 3151                                          |                |
| Diesel Exhaust fluid (AdBlue® type)         | 241                                           |                |
| Noise and vibration                         | 241                                           |                |
| Noise at driving position (LpA)             | 75 dB                                         |                |
| Noise to environment (LwA)                  | 108 dB                                        |                |
| • •                                         |                                               |                |
| Vibration on hands/arms                     | < 2.50 m/s <sup>2</sup>                       |                |
| Miscellaneous                               |                                               |                |
| Safety cab homologation                     | ROPS - FOPS level 2 cat                       | )              |
| Controls                                    | JSM                                           |                |
| Attachment recognition system (E-Reco)      | Standard                                      |                |
|                                             |                                               |                |

## MHT 10160 ST5 - Dimensional drawing