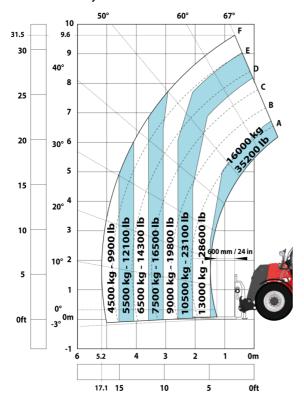

on on hands/arms                     | < 2.50 m/s <sup>2</sup>                       |                |
| Miscellaneous                               |                                               |                |
| Safety cab homologation                     | ROPS - FOPS level 2 cat                       | )              |
| Controls                                    | JSM                                           |                |
| Attachment recognition system (E-Reco)      | Standard                                      |                |
|                                             |                                               |                |

## MHT 10160 ST5 - Dimensional drawing







#### MHT 10160 ST5 - Load chart

#### Machine on tyres with forks LC 600 mm Metric



#### Machine on tyres with forks LC 1200 mm Metric



Machine on tyres with 3-hook jib 16000 kg (Metric)



Machine on tyres with platform Metric





### Machine on tyres with cylinder handler CH 4 (Metric)



## **Mining Specifications**

MHT 10160 ST5





#### **Head Office**

B.P. 249 - 430 rue de l'Aubinière 44150 Ancenis Cedex - France Tel: +33 (0)2 40 09 10 11 - Fax: +33 (0)2 40 09 10 97 www.manitou.com



This publication provides a description of the configuration versions and options for Manitou products, which may differ for equipment. The equipment presented in this brochure may be part of a series, as an option, or it may not be available, depending on the versions. Manitou reserves the right, at any time and without notice, to amend the specifications described and represe