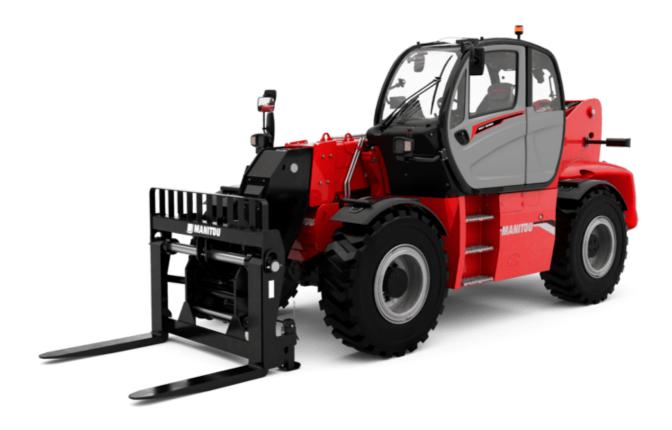

# **MHT 10160 ST5**

|                                             | мнт 10160 sт 5 Created on May 3, 2024 at 9:17 | /:03 PM UT     |
|---------------------------------------------|-----------------------------------------------|----------------|
| Capacities                                  | Metric                                        |                |
| Max. capacity                               | 16000 kg                                      |                |
| Load center of gravity                      | c 600 mm                                      |                |
| Max. lifting height                         | 9.60 m                                        |                |
| Max. outreach                               | 5.20 m                                        |                |
| Weight and dimensions                       | 0.20 111                                      |                |
| Overall length                              | l1 7.35 m                                     |                |
| Unladen weight (with forks)                 | 21500 kg                                      |                |
| Ground clearance                            | m4 0.43 m                                     |                |
| Wheelbase                                   |                                               |                |
|                                             | ·                                             |                |
| Length to face of forks                     | 12 6.15 m                                     |                |
| Overall width                               | b1 2.48 m                                     |                |
| Overall height                              | h17 2.99 m                                    |                |
| Overall cab width                           | b4 0.95 m                                     |                |
| Tilt-down angle                             | a5 104°                                       |                |
| Tilt-up angle                               | a4 12 °                                       |                |
| External turning radius (over tyres)        | Wa1 5.20 m                                    |                |
| Forks length / width / section              | I / e / s 1200 mm x 180 mm / 75 r             | nm             |
| Frame leveling corrector                    | a9 9 °                                        |                |
| Wheels                                      |                                               |                |
| Standard tires                              | 17,5-R25                                      |                |
| Number of front wheels / rear wheels        | 2/2                                           |                |
| Drive wheels (front / rear)                 | 2/2                                           |                |
| Steering mode                               | 2 wheel steer, 4 wheel steer, Cr              | ab mode        |
| Engine                                      |                                               |                |
| Engine brand                                | Yanmar                                        |                |
| Engine norm                                 | Stage V / Tier 4                              |                |
| Engine model                                | 4TN107FTT-6SMU1                               |                |
| Number of cylinders / Capacity of cylinders | 4 - 4567 cm <sup>3</sup>                      |                |
| I.C. Engine power rating / Power            | 173 Hp / 127 kW                               |                |
| Max. torque / Engine rotation               | 805 Nm@1500 rpm                               |                |
|                                             |                                               |                |
| Engine cooling system                       | Water                                         |                |
| Number of batteries                         | 2                                             |                |
| Battery voltage                             | 12 V                                          |                |
| Drawbar pull                                | 11770 daN                                     |                |
| Transmission                                |                                               |                |
| Transmission type                           | Hydrostatic                                   |                |
| Number of gears (forward / reverse)         | 2/2                                           |                |
| Max. travel speed                           | 25 km/h                                       |                |
| Parking brake                               | Automatic negative parking                    |                |
| Service brake                               | Oil-immersed multi-discs braking o<br>axles   | n front & rear |
| Gradeability (laden / unladen)              | 32.40 % / 55.40 %                             |                |
| Hydraulics                                  |                                               |                |
| Hydraulic pump type                         | Variable displacement pu                      | mp             |
| Hydraulic flow - Pressure                   | 185 l/min - 350 bar                           |                |
| Tank capacities                             |                                               |                |
| Engine oil                                  | 13                                            |                |
| Hydraulic oil                               | 290                                           |                |
| Fuel tank                                   | 3151                                          |                |
| Diesel Exhaust fluid (AdBlue® type)         | 241                                           |                |
| Noise and vibration                         | 241                                           |                |
| Noise at driving position (LpA)             | 75 dB                                         |                |
| Noise to environment (LwA)                  | 108 dB                                        |                |
| • •                                         |                                               |                |
| Vibration on hands/arms                     | < 2.50 m/s <sup>2</sup>                       |                |
| Miscellaneous                               |                                               |                |
| Safety cab homologation                     | ROPS - FOPS level 2 cat                       | )              |
| Controls                                    | JSM                                           |                |
| Attachment recognition system (E-Reco)      | Standard                                      |                |
|                                             |                                               |                |