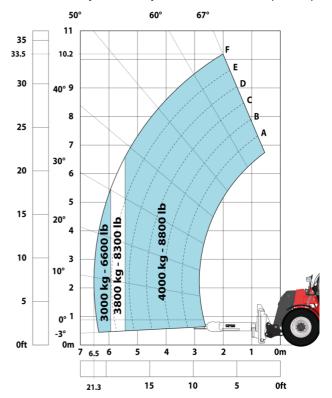

|
| Safety cab homologation                     | ROPS - FOPS level 2 cat                       | )              |
| Controls                                    | JSM                                           |                |
| Attachment recognition system (E-Reco)      | Standard                                      |                |
|                                             |                                               |                |

## MHT 10160 ST5 - Dimensional drawing







#### MHT 10160 ST5 - Load chart

#### Machine on tyres with forks LC 600 mm Metric



#### Machine on tyres with forks LC 1200 mm Metric



Machine on tyres with 3-hook jib 16000 kg (Metric)



Machine on tyres with platform Metric





### Machine on tyres with cylinder handler CH 4 (Metric)



## **Mining Specifications**

MHT 10160 ST5





#### **Head Office**

B.P. 249 - 430 rue de l'Aubinière 44150 Ancenis Cedex - France Tel: +33 (0)2 40 09 10 11 - Fax: +33 (0)2 40 09 10 97 www.manitou.com



This publication provides a description of the configuration versions and options for Manitou products, which may differ for equipment. The equipment presented in this brochure may be part of a series, as an option, or it may not be available, depending on the versions. Manitou reserves the right, at any time and without notice, to amend the specifications described and represented. The specifications provided do not bind the manufacturer. For more details, please contact your Manitou agent. This is not a contractually binding document. The presentation of the products is not contract