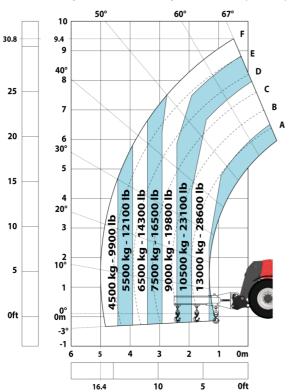

scellaneous                               |                                               |                |
| Safety cab homologation                     | ROPS - FOPS level 2 cat                       | )              |
| Controls                                    | JSM                                           |                |
| Attachment recognition system (E-Reco)      | Standard                                      |                |
|                                             |                                               |                |

## MHT 10160 ST5 - Dimensional drawing







#### MHT 10160 ST5 - Load chart

#### Machine on tyres with forks LC 600 mm Metric



#### Machine on tyres with forks LC 1200 mm Metric



Machine on tyres with 3-hook jib 16000 kg (Metric)



Machine on tyres with platform Metric





### Machine on tyres with cylinder handler CH 4 (Metric)



## **Mining Specifications**

MHT 10160 ST5





#### **Head Office**

B.P. 249 - 430 rue de l'Aubinière 44150 Ancenis Cedex - France Tel: +33 (0)2 40 09 10 11 - Fax: +33 (0)2 40 09 10 97 www.manitou.com



This publication provides a description of the configuration versions and options for Manitou products, which may differ for equipment. The equipment presented in this brochure may be part of a series, as an option, or it may not be available, depending on the versions. Manitou reserves the right, at any time and without notice, to amend the specifications described and represented. The specifications provided do not bind the manufacturer. For more details, please contact your Manito