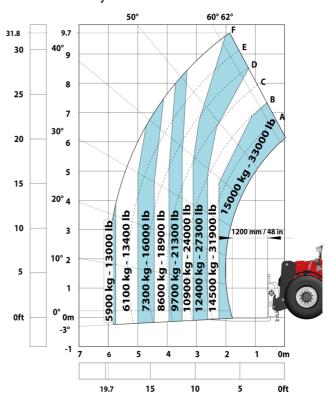

| Staticalu                                                   |

## MHT 10200 ST5 - Dimensional drawing







### MHT 10200 ST5 - Load chart

#### Machine on tyres with forks LC 600 mm Metric



### Machine on tyres with forks LC 1200 mm Metric



Machine on tyres with winch 20000 kg (Metric)



Machine on tyres with 3-hook jib 20000 kg (Metric)





Machine on tyres with cylinder handler CH 10 (Metric)



## **Mining Specifications**

MHT 10200 ST5





#### **Head Office**

B.P. 249 - 430 rue de l'Aubinière 44150 Ancenis Cedex - France Tel: +33 (0)2 40 09 10 11 - Fax: +33 (0)2 40 09 10 97 www.manitou.com



This publication provides a description of the configuration versions and options for Manitou products, which may differ for equipment. The equipment presented in this brochure may be part of a series, as an option, or it may not be available, depending on the versions. Manitou reserves the right, at any time and without notice, to amend the specifications described and represented. The specifications provided do not bind the