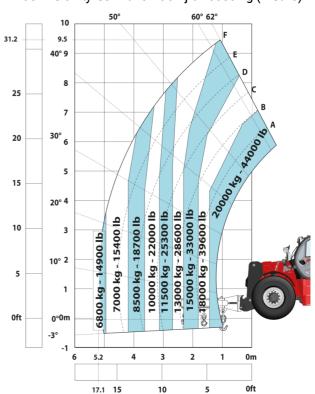

| Staticalu                                                   |

## MHT 10200 ST5 - Dimensional drawing







### MHT 10200 ST5 - Load chart

#### Machine on tyres with forks LC 600 mm Metric



### Machine on tyres with forks LC 1200 mm Metric



Machine on tyres with winch 20000 kg (Metric)



Machine on tyres with 3-hook jib 20000 kg (Metric)





Machine on tyres with cylinder handler CH 10 (Metric)



## **Mining Specifications**

MHT 10200 ST5





#### **Head Office**

B.P. 249 - 430 rue de l'Aubinière 44150 Ancenis Cedex - France Tel: +33 (0)2 40 09 10 11 - Fax: +33 (0)2 40 09 10 97 www.manitou.com



This publication provides a description of the configuration versions and options for Manitou products, which may differ for equipment. The equipment presented in this brochure may be part of a series, as an option, or it may not be available, depending on the versions. Manitou reserves the right, at any time and without notice, to amend the specifications described and represented. The specifications provided do not bind the manufacturer. For more details, please contact your Manitou agent. This is not a contractually binding