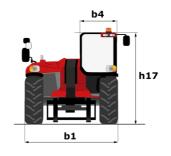

| Staticalu                                                   |

## MHT 10200 ST5 - Dimensional drawing







### MHT 10200 ST5 - Load chart

#### Machine on tyres with forks LC 600 mm Metric



### Machine on tyres with forks LC 1200 mm Metric



Machine on tyres with winch 20000 kg (Metric)



Machine on tyres with 3-hook jib 20000 kg (Metric)





Machine on tyres with cylinder handler CH 10 (Metric)



## **Mining Specifications**

MHT 10200 ST5





#### **Head Office**

B.P. 249 - 430 rue de l'Aubinière 44150 Ancenis Cedex - France Tel: +33 (0)2 40 09 10 11 - Fax: +33 (0)2 40 09 10 97 www.manitou.com



This publication provides a description of the configuration versions and options for Manitou products, which may differ for equipment. The equipment presented in this brochure may be part of a series, as an option, or it may not be available, depending on the versions. Manitou reserves t