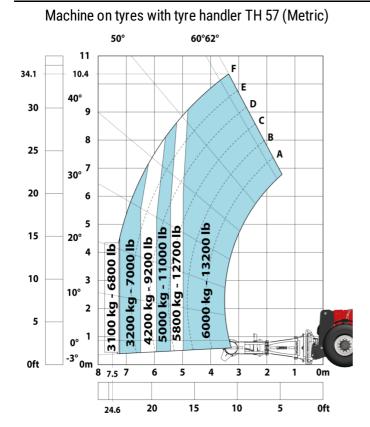

| Staticalu                                                   |

## MHT 10200 ST5 - Dimensional drawing







### MHT 10200 ST5 - Load chart

#### Machine on tyres with forks LC 600 mm Metric



### Machine on tyres with forks LC 1200 mm Metric



Machine on tyres with winch 20000 kg (Metric)



Machine on tyres with 3-hook jib 20000 kg (Metric)





Machine on tyres with cylinder handler CH 10 (Metric)



## **Mining Specifications**

MHT 10200 ST5





#### **Head Office**

B.P. 249 - 430 rue de l'Aubinière 44150 Ancenis Cedex - France Tel: +33 (0)2 40 09 10 11 - Fax: +33 (0)2 40 09 10 97 www.manitou.com



This publication provides a description of the configuration versions and options for Manitou products, which may differ for equipment. The equipment presented in this brochure may be part of a series, as an option, or it may not be available, depending on the versions. Manitou reserves the right, at any time and without notice, to amend the specifications described and represented. The specifications provided do not bind the manufacturer. For more details, please contact your Manitou agent. This is not a contractually binding d