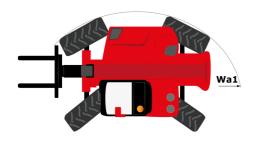

| Staticalu                                                   |

## MHT 10200 ST5 - Dimensional drawing







### MHT 10200 ST5 - Load chart

#### Machine on tyres with forks LC 600 mm Metric



### Machine on tyres with forks LC 1200 mm Metric



Machine on tyres with winch 20000 kg (Metric)



Machine on tyres with 3-hook jib 20000 kg (Metric)





Machine on tyres with cylinder handler CH 10 (Metric)



## **Mining Specifications**

MHT 10200 ST5





#### **Head Office**

B.P. 249 - 430 rue de l'Aubinière 44150 Ancenis Cedex - France Tel: +33 (0)2 40 09 10 11 - Fax: +33 (0)2 40 09 10 97 www.manitou.com



This publication provides a description of the configuration versions and options for Manitou products, which may differ for equipment. The equipment presented in this brochure may be part of a series, as an option, or it may not be available, depending on the versions. Manitou reserves