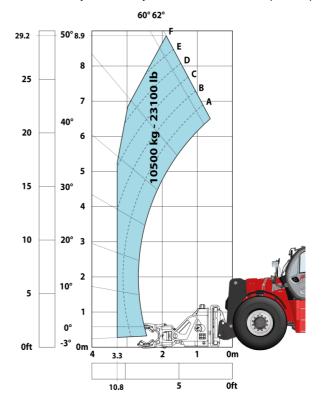

| Staticalu                                                   |

## MHT 10200 ST5 - Dimensional drawing







### MHT 10200 ST5 - Load chart

#### Machine on tyres with forks LC 600 mm Metric



### Machine on tyres with forks LC 1200 mm Metric



Machine on tyres with winch 20000 kg (Metric)



Machine on tyres with 3-hook jib 20000 kg (Metric)





Machine on tyres with cylinder handler CH 10 (Metric)



## **Mining Specifications**

MHT 10200 ST5





#### **Head Office**

B.P. 249 - 430 rue de l'Aubinière 44150 Ancenis Cedex - France Tel: +33 (0)2 40 09 10 11 - Fax: +33 (0)2 40 09 10 97 www.manitou.com



This publication provides a description of the configuration versions and options for Manitou products, which may differ for equipment. The equipment presented in this brochure may be part of a series, as an option, or it may not be available, depending on the versions. Manitou reserves the right, at any time and without notice, to amend the specifications described and represented. The specifications provided do not bind the manufacturer. For more details, please contact your Manitou agent. This is not a contractually binding document. The presentation of the products is not contract