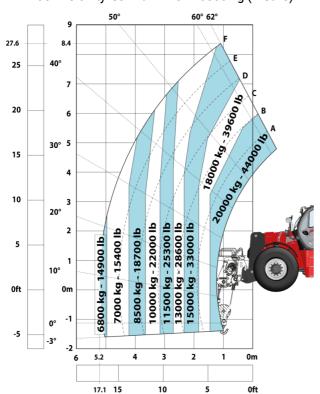

| Staticalu                                                   |

## MHT 10200 ST5 - Dimensional drawing







### MHT 10200 ST5 - Load chart

#### Machine on tyres with forks LC 600 mm Metric



### Machine on tyres with forks LC 1200 mm Metric



Machine on tyres with winch 20000 kg (Metric)



Machine on tyres with 3-hook jib 20000 kg (Metric)





Machine on tyres with cylinder handler CH 10 (Metric)



## **Mining Specifications**

MHT 10200 ST5





#### **Head Office**

B.P. 249 - 430 rue de l'Aubinière 44150 Ancenis Cedex - France Tel: +33 (0)2 40 09 10 11 - Fax: +33 (0)2 40 09 10 97 www.manitou.com



This publication provides a description of the configuration versions and options for Manitou products, which may differ for equipment. The equipment presented in this brochure may be part of a series, as an option, or it may not be available, depending on the versions. Manitou reserves the right, at any time and without notice, to amend the specifications described and represented. The specifications provided do not bind the manufacturer. For more details, please contact y