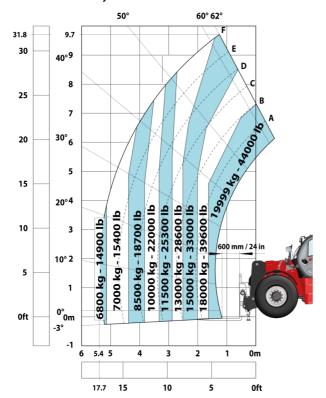

| Staticalu                                                   |

## MHT 10200 ST5 - Dimensional drawing







### MHT 10200 ST5 - Load chart

#### Machine on tyres with forks LC 600 mm Metric



### Machine on tyres with forks LC 1200 mm Metric



Machine on tyres with winch 20000 kg (Metric)



Machine on tyres with 3-hook jib 20000 kg (Metric)





Machine on tyres with cylinder handler CH 10 (Metric)



## **Mining Specifications**

MHT 10200 ST5





#### **Head Office**

B.P. 249 - 430 rue de l'Aubinière 44150 Ancenis Cedex - France Tel: +33 (0)2 40 09 10 11 - Fax: +33 (0)2 40 09 10 97 www.manitou.com



This publication provides a description of the configuration versions and options for Manitou products, which may differ for equipment. The equipment presented in this brochure may be part of a series, as an option, or it may not be available, depending on the versions. Manitou reserves the right, at any time and without notice, to amend the specifications described and rep