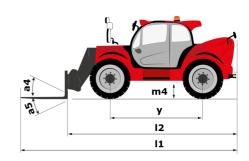

| Staticalu                                                   |

## MHT 10200 ST5 - Dimensional drawing







### MHT 10200 ST5 - Load chart

#### Machine on tyres with forks LC 600 mm Metric



### Machine on tyres with forks LC 1200 mm Metric



Machine on tyres with winch 20000 kg (Metric)



Machine on tyres with 3-hook jib 20000 kg (Metric)





Machine on tyres with cylinder handler CH 10 (Metric)



## **Mining Specifications**

MHT 10200 ST5





#### **Head Office**

B.P. 249 - 430 rue de l'Aubinière 44150 Ancenis Cedex - France Tel: +33 (0)2 40 09 10 11 - Fax: +33 (0)2 40 09 10 97 www.manitou.com



This publication provides a description of the configuration versions and options for Manitou products, which may differ for equipment. The equipment presented in this brochure may be part of a series, as an option, or it may not be available, depending on the versions. Manitou reserves the