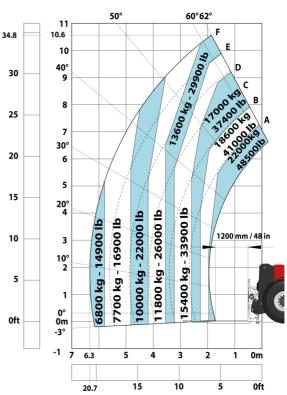

### Machine on tires with forks LC 1200 mm Metric

Machine on tires with 3-hook jib 25000 kg (Metric)

Head Office B.P. 249 - 430 rue de l'Aubinière 44150 Ancenis Cedex - France Tel: +33 (0)2 40 09 10 11 - Fax: +33 (0)2 40 09 10 97 www.manitou.com