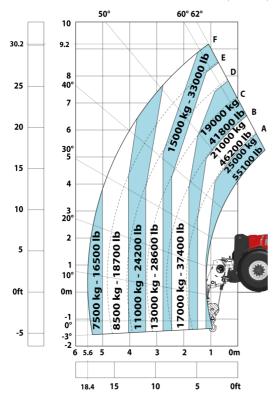

ested following NF EN 12053 norm |           | 75 dB                                                    |
| Viscellaneous                                                     |           |                                                          |
| Cab certification                                                 |           | Cabin ROPS - FOPS level 2                                |
| ontrols                                                           |           | JSM                                                      |
| ttachment recognition system (E-Reco)                             |           | Standard                                                 |

# MHT 11250 ST5 - Dimensional drawing







## MHT 11250 ST5 - Load chart



### Machine on tires with winch 25000 kg (Metric)



### Machine on tires with forks LC 1200 mm Metric



Machine on tires with 3-hook jib 25000 kg (Metric)







Head Office B.P. 249 - 430 rue de l'Aubinière 44150 Ancenis Cedex - France Tel: +33 (0)2 40 09 10 11 - Fax: +33 (0)2 40 09 10 97 www.manitou.com



This publication provides a description of the configuration versions and options for Manitou products, which may differ for equipment. The equipment presented in this brochure may be part of a series, as an option, or it may not be available, depending on the versions. Manitou reserves the right, at any time and without notice, to amend the specifications described and represented. The specifications provided do not bind the manufacturer. For more details, please contact your Manitou agent. This is not a contractually binding docume