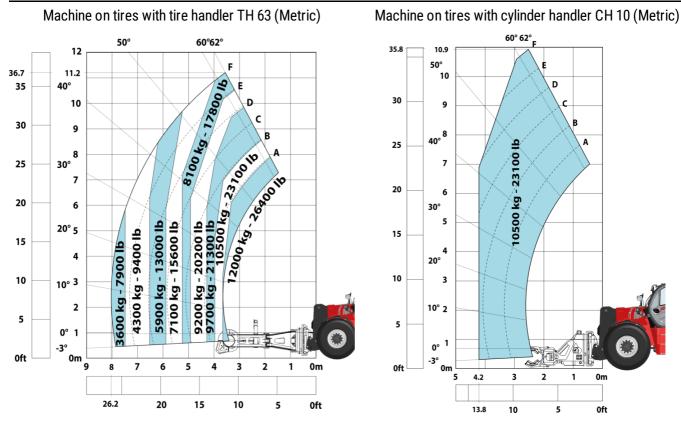

iscellaneous                                                     |           |                                                          |
| Cab certification                                                 |           | Cabin ROPS - FOPS level 2                                |
| ontrols                                                           |           | JSM                                                      |
| ttachment recognition system (E-Reco)                             |           | Standard                                                 |

# MHT 11250 ST5 - Dimensional drawing







## MHT 11250 ST5 - Load chart



### Machine on tires with winch 25000 kg (Metric)



### Machine on tires with forks LC 1200 mm Metric



Machine on tires with 3-hook jib 25000 kg (Metric)







Head Office B.P. 249 - 430 rue de l'Aubinière 44150 Ancenis Cedex - France Tel: +33 (0)2 40 09 10 11 - Fax: +33 (0)2 40 09 10 97 www.manitou.com



This publication provides a description of the configuration versions and options for Manitou products, which may differ for equipment. The equipment presented in this brochure may be part of a series, as an option, or it may not be available, depending on the versions. Manitou reserves the right, at any time and without notice, to amend the specifications described and represented. The specifications provided do not bind the manufacturer. For more details, please contact your Manitou agent. This is not a contractually binding document. The presentation of the products is not contractually binding. List of specifications non-exhaustive. The