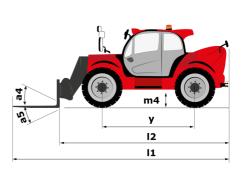

# **MHT 11250 ST5**

| Capacities                                                        |           | Metric                                                   |
|-------------------------------------------------------------------|-----------|----------------------------------------------------------|
| fax. capacity                                                     |           | 24999 kg                                                 |
| oad center of gravity                                             | С         | 900 mm                                                   |
| lax. lifting height                                               |           | 10.60 m                                                  |
| faximum outreach                                                  |           | 6 m                                                      |
| Veight and dimensions                                             |           |                                                          |
| verall length                                                     | 1         | 8.92 m                                                   |
| Inladen weight (with forks)                                       |           | 32950 kg                                                 |
| iround clearance                                                  | m4        | 0.47 m                                                   |
| /heelbase                                                         | У         | 4.10 m                                                   |
| ength to face of forks                                            | 12        | 7.12 m                                                   |
| Iverall width                                                     | b1        | 2.80 m                                                   |
| Iverall height                                                    | h17       | 3.07 m                                                   |
|                                                                   |           |                                                          |
| verall cab width                                                  | b4        | 0.95 m                                                   |
| ilt-up angle                                                      | a4        | 10 °                                                     |
| ilt-down angle                                                    | a5        | 106 °                                                    |
| xternal turning radius (over tyres)                               | Wa1       | 5.50 m                                                   |
| orks length / width / section                                     | l / e / s | 1800 mm x 220 mm x 100 mm                                |
| rame leveling corrector                                           | a9        | 10 °                                                     |
| Vheels                                                            |           |                                                          |
| tandard tires                                                     |           | 18.00 R25                                                |
| lumber of front wheels / rear wheels                              |           | 2 / 2                                                    |
| rive wheels (front / rear)                                        |           | 2/2                                                      |
| teering mode                                                      |           | 2 wheel steer, 4 wheel steer, Crab mode                  |
| ingine                                                            |           |                                                          |
| ngine brand                                                       |           | Yanmar                                                   |
| ingine norm                                                       |           | Stage V, Tier 4                                          |
| ingine model                                                      |           | 4TN107FTT-6SMU2                                          |
| lumber of cylinders / Capacity of cylinders                       |           | 4 - 4567 cm <sup>3</sup>                                 |
| C. Engine power rating / Power                                    |           | 211 Hp / 155 kW                                          |
| Aax. torque / Engine rotation                                     |           | 805 Nm@1500 rpm                                          |
|                                                                   |           | Water                                                    |
| ngine cooling system                                              |           |                                                          |
| lumber of batteries                                               |           | 2                                                        |
| lattery voltage                                                   |           | 12 V                                                     |
| )rawbar pull                                                      |           | 20400 daN                                                |
| ransmission                                                       |           |                                                          |
| ransmission type                                                  |           | Hydrostatic                                              |
| umber of gears (forward / reverse)                                |           | 2 / 2                                                    |
| Aax. travel speed                                                 |           | 25 km/h                                                  |
| arking brake                                                      |           | Automatic negative parking brake                         |
| ervice brake                                                      |           | Oil-immersed multi-discs braking on front & rea<br>axles |
| Gradeability (laden / unladen)                                    |           | 31.50 % / 57.70 %                                        |
| lydraulics                                                        |           |                                                          |
| łydraulic pump type                                               |           | Variable displacement pump                               |
| lydraulic flow - Pressure                                         |           | 286 l/min - 350 bar                                      |
| ank capacities                                                    |           |                                                          |
| ingine oil                                                        |           | 13                                                       |
| uel tank                                                          |           | 315                                                      |
| iesel Exhaust fluid (AdBlue® type)                                |           | 241                                                      |
| loise and vibration                                               |           | 271                                                      |
|                                                                   |           | 100 AD                                                   |
| ioise to environment (LwA)                                        |           | 109 dB                                                   |
| ibration on hands/arms                                            |           | < 2.50 m/s <sup>2</sup>                                  |
| loise at driving position (LpA) tested following NF EN 12053 norm |           | 75 dB                                                    |
| Viscellaneous                                                     |           |                                                          |
| Cab certification                                                 |           | Cabin ROPS - FOPS level 2                                |
| ontrols                                                           |           | JSM                                                      |
| ttachment recognition system (E-Reco)                             |           | Standard                                                 |

# MHT 11250 ST5 - Dimensional drawing