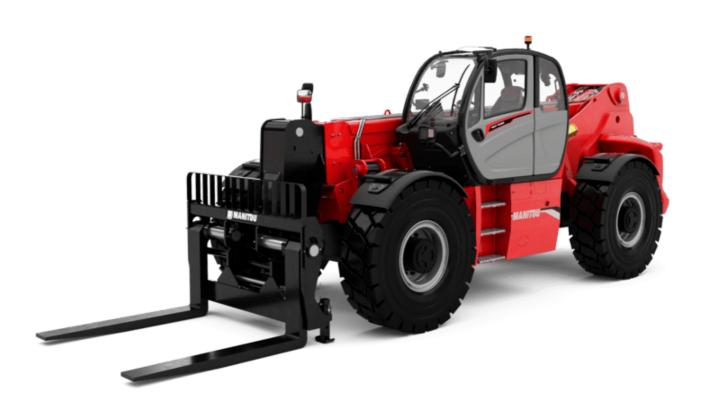

# **MHT 11250 ST5**

| Capacities                                                        |           | Metric                                                   |
|-------------------------------------------------------------------|-----------|----------------------------------------------------------|
| fax. capacity                                                     |           | 24999 kg                                                 |
| oad center of gravity                                             | С         | 900 mm                                                   |
| lax. lifting height                                               |           | 10.60 m                                                  |
| faximum outreach                                                  |           | 6 m                                                      |
| Veight and dimensions                                             |           |                                                          |
| verall length                                                     | 1         | 8.92 m                                                   |
| Inladen weight (with forks)                                       |           | 32950 kg                                                 |
| iround clearance                                                  | m4        | 0.47 m                                                   |
| /heelbase                                                         | У         | 4.10 m                                                   |
| ength to face of forks                                            | 12        | 7.12 m                                                   |
| Iverall width                                                     | b1        | 2.80 m                                                   |
| Iverall height                                                    | h17       | 3.07 m                                                   |
|                                                                   |           |                                                          |
| verall cab width                                                  | b4        | 0.95 m                                                   |
| ilt-up angle                                                      | a4        | 10 °                                                     |
| ilt-down angle                                                    | a5        | 106 °                                                    |
| xternal turning radius (over tyres)                               | Wa1       | 5.50 m                                                   |
| orks length / width / section                                     | l / e / s | 1800 mm x 220 mm x 100 mm                                |
| rame leveling corrector                                           | a9        | 10 °                                                     |
| Vheels                                                            |           |                                                          |
| tandard tires                                                     |           | 18.00 R25                                                |
| lumber of front wheels / rear wheels                              |           | 2 / 2                                                    |
| rive wheels (front / rear)                                        |           | 2/2                                                      |
| teering mode                                                      |           | 2 wheel steer, 4 wheel steer, Crab mode                  |
| ingine                                                            |           |                                                          |
| ngine brand                                                       |           | Yanmar                                                   |
| ingine norm                                                       |           | Stage V, Tier 4                                          |
| ingine model                                                      |           | 4TN107FTT-6SMU2                                          |
| lumber of cylinders / Capacity of cylinders                       |           | 4 - 4567 cm <sup>3</sup>                                 |
| C. Engine power rating / Power                                    |           | 211 Hp / 155 kW                                          |
| Aax. torque / Engine rotation                                     |           | 805 Nm@1500 rpm                                          |
|                                                                   |           | Water                                                    |
| ngine cooling system                                              |           |                                                          |
| lumber of batteries                                               |           | 2                                                        |
| lattery voltage                                                   |           | 12 V                                                     |
| )rawbar pull                                                      |           | 20400 daN                                                |
| ransmission                                                       |           |                                                          |
| ransmission type                                                  |           | Hydrostatic                                              |
| umber of gears (forward / reverse)                                |           | 2 / 2                                                    |
| Aax. travel speed                                                 |           | 25 km/h                                                  |
| arking brake                                                      |           | Automatic negative parking brake                         |
| ervice brake                                                      |           | Oil-immersed multi-discs braking on front & rea<br>axles |
| Gradeability (laden / unladen)                                    |           | 31.50 % / 57.70 %                                        |
| lydraulics                                                        |           |                                                          |
| łydraulic pump type                                               |           | Variable displacement pump                               |
| lydraulic flow - Pressure                                         |           | 286 l/min - 350 bar                                      |
| ank capacities                                                    |           |                                                          |
| ingine oil                                                        |           | 13                                                       |
| uel tank                                                          |           | 315                                                      |
| iesel Exhaust fluid (AdBlue® type)                                |           | 241                                                      |
| loise and vibration                                               |           | 271                                                      |
|                                                                   |           | 100 AD                                                   |
| ioise to environment (LwA)                                        |           | 109 dB                                                   |
| ibration on hands/arms                                            |           | < 2.50 m/s <sup>2</sup>                                  |
| loise at driving position (LpA) tested following NF EN 12053 norm |           | 75 dB                                                    |
| Viscellaneous                                                     |           |                                                          |
| Cab certification                                                 |           | Cabin ROPS - FOPS level 2                                |
| ontrols                                                           |           | JSM                                                      |
| ttachment recognition system (E-Reco)                             |           | Standard                                                 |