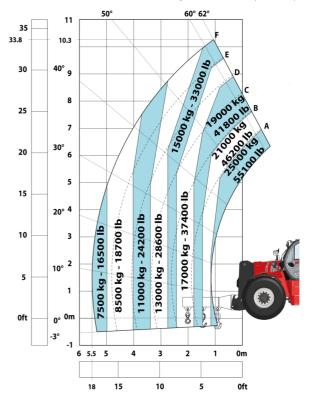

Viscellaneous                                                     |           |                                                          |
| Cab certification                                                 |           | Cabin ROPS - FOPS level 2                                |
| ontrols                                                           |           | JSM                                                      |
| ttachment recognition system (E-Reco)                             |           | Standard                                                 |

# MHT 11250 ST5 - Dimensional drawing







## MHT 11250 ST5 - Load chart



### Machine on tires with winch 25000 kg (Metric)



### Machine on tires with forks LC 1200 mm Metric



Machine on tires with 3-hook jib 25000 kg (Metric)







Head Office B.P. 249 - 430 rue de l'Aubinière 44150 Ancenis Cedex - France Tel: +33 (0)2 40 09 10 11 - Fax: +33 (0)2 40 09 10 97 www.manitou.com



This publication provides a description of the configuration versions and options for Manitou products, which may differ for equipment. The equipment presented in this brochure may be part of a series, as an option, or it may not be available, depending on the versions. Manitou reserves the right, at any time and without notice, to amend the specifications described and represented. The specifications provided do not bind the manufacturer. For more details, please contact your Manitou agent. This is not a contractually binding document. The presentation of the products is not contractually binding. List of specifications non-exhaustive. T