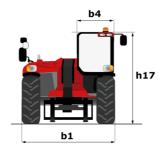

# **MHT 11250 ST5**

| Capacities                                                        |           | Metric                                                   |
|-------------------------------------------------------------------|-----------|----------------------------------------------------------|
| fax. capacity                                                     |           | 24999 kg                                                 |
| oad center of gravity                                             | С         | 900 mm                                                   |
| lax. lifting height                                               |           | 10.60 m                                                  |
| faximum outreach                                                  |           | 6 m                                                      |
| Veight and dimensions                                             |           |                                                          |
| verall length                                                     | 1         | 8.92 m                                                   |
| Inladen weight (with forks)                                       |           | 32950 kg                                                 |
| iround clearance                                                  | m4        | 0.47 m                                                   |
| /heelbase                                                         | У         | 4.10 m                                                   |
| ength to face of forks                                            | 12        | 7.12 m                                                   |
| Iverall width                                                     | b1        | 2.80 m                                                   |
| Iverall height                                                    | h17       | 3.07 m                                                   |
|                                                                   |           |                                                          |
| verall cab width                                                  | b4        | 0.95 m                                                   |
| ilt-up angle                                                      | a4        | 10 °                                                     |
| ilt-down angle                                                    | a5        | 106 °                                                    |
| xternal turning radius (over tyres)                               | Wa1       | 5.50 m                                                   |
| orks length / width / section                                     | l / e / s | 1800 mm x 220 mm x 100 mm                                |
| rame leveling corrector                                           | a9        | 10 °                                                     |
| Vheels                                                            |           |                                                          |
| tandard tires                                                     |           | 18.00 R25                                                |
| lumber of front wheels / rear wheels                              |           | 2 / 2                                                    |
| rive wheels (front / rear)                                        |           | 2/2                                                      |
| teering mode                                                      |           | 2 wheel steer, 4 wheel steer, Crab mode                  |
| ingine                                                            |           |                                                          |
| ngine brand                                                       |           | Yanmar                                                   |
| ingine norm                                                       |           | Stage V, Tier 4                                          |
| ingine model                                                      |           | 4TN107FTT-6SMU2                                          |
| lumber of cylinders / Capacity of cylinders                       |           | 4 - 4567 cm <sup>3</sup>                                 |
| C. Engine power rating / Power                                    |           | 211 Hp / 155 kW                                          |
| Aax. torque / Engine rotation                                     |           | 805 Nm@1500 rpm                                          |
|                                                                   |           | Water                                                    |
| ngine cooling system                                              |           |                                                          |
| lumber of batteries                                               |           | 2                                                        |
| lattery voltage                                                   |           | 12 V                                                     |
| )rawbar pull                                                      |           | 20400 daN                                                |
| ransmission                                                       |           |                                                          |
| ransmission type                                                  |           | Hydrostatic                                              |
| umber of gears (forward / reverse)                                |           | 2 / 2                                                    |
| Aax. travel speed                                                 |           | 25 km/h                                                  |
| arking brake                                                      |           | Automatic negative parking brake                         |
| ervice brake                                                      |           | Oil-immersed multi-discs braking on front & rea<br>axles |
| Gradeability (laden / unladen)                                    |           | 31.50 % / 57.70 %                                        |
| lydraulics                                                        |           |                                                          |
| łydraulic pump type                                               |           | Variable displacement pump                               |
| lydraulic flow - Pressure                                         |           | 286 l/min - 350 bar                                      |
| ank capacities                                                    |           |                                                          |
| ingine oil                                                        |           | 13                                                       |
| uel tank                                                          |           | 315                                                      |
| iesel Exhaust fluid (AdBlue® type)                                |           | 241                                                      |
| loise and vibration                                               |           | 271                                                      |
|                                                                   |           | 100 AD                                                   |
| ioise to environment (LwA)                                        |           | 109 dB                                                   |
| ibration on hands/arms                                            |           | < 2.50 m/s <sup>2</sup>                                  |
| loise at driving position (LpA) tested following NF EN 12053 norm |           | 75 dB                                                    |
| Viscellaneous                                                     |           |                                                          |
| Cab certification                                                 |           | Cabin ROPS - FOPS level 2                                |
| ontrols                                                           |           | JSM                                                      |
| ttachment recognition system (E-Reco)                             |           | Standard                                                 |