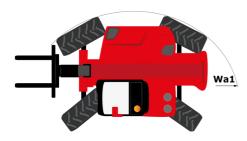

# **MHT 11250 ST5**

| Capacities                                                        |           | Metric                                                   |
|-------------------------------------------------------------------|-----------|----------------------------------------------------------|
| fax. capacity                                                     |           | 24999 kg                                                 |
| oad center of gravity                                             | С         | 900 mm                                                   |
| lax. lifting height                                               |           | 10.60 m                                                  |
| faximum outreach                                                  |           | 6 m                                                      |
| Veight and dimensions                                             |           |                                                          |
| verall length                                                     | 1         | 8.92 m                                                   |
| Inladen weight (with forks)                                       |           | 32950 kg                                                 |
| iround clearance                                                  | m4        | 0.47 m                                                   |
| /heelbase                                                         | У         | 4.10 m                                                   |
| ength to face of forks                                            | 12        | 7.12 m                                                   |
| Iverall width                                                     | b1        | 2.80 m                                                   |
| Iverall height                                                    | h17       | 3.07 m                                                   |
|                                                                   |           |                                                          |
| verall cab width                                                  | b4        | 0.95 m                                                   |
| ilt-up angle                                                      | a4        | 10 °                                                     |
| ilt-down angle                                                    | a5        | 106 °                                                    |
| xternal turning radius (over tyres)                               | Wa1       | 5.50 m                                                   |
| orks length / width / section                                     | l / e / s | 1800 mm x 220 mm x 100 mm                                |
| rame leveling corrector                                           | a9        | 10 °                                                     |
| Vheels                                                            |           |                                                          |
| tandard tires                                                     |           | 18.00 R25                                                |
| lumber of front wheels / rear wheels                              |           | 2 / 2                                                    |
| rive wheels (front / rear)                                        |           | 2/2                                                      |
| teering mode                                                      |           | 2 wheel steer, 4 wheel steer, Crab mode                  |
| ingine                                                            |           |                                                          |
| ngine brand                                                       |           | Yanmar                                                   |
| ingine norm                                                       |           | Stage V, Tier 4                                          |
| ingine model                                                      |           | 4TN107FTT-6SMU2                                          |
| lumber of cylinders / Capacity of cylinders                       |           | 4 - 4567 cm <sup>3</sup>                                 |
| C. Engine power rating / Power                                    |           | 211 Hp / 155 kW                                          |
| Aax. torque / Engine rotation                                     |           | 805 Nm@1500 rpm                                          |
|                                                                   |           | Water                                                    |
| ngine cooling system                                              |           |                                                          |
| lumber of batteries                                               |           | 2                                                        |
| lattery voltage                                                   |           | 12 V                                                     |
| )rawbar pull                                                      |           | 20400 daN                                                |
| ransmission                                                       |           |                                                          |
| ransmission type                                                  |           | Hydrostatic                                              |
| umber of gears (forward / reverse)                                |           | 2 / 2                                                    |
| Aax. travel speed                                                 |           | 25 km/h                                                  |
| arking brake                                                      |           | Automatic negative parking brake                         |
| ervice brake                                                      |           | Oil-immersed multi-discs braking on front & rea<br>axles |
| Gradeability (laden / unladen)                                    |           | 31.50 % / 57.70 %                                        |
| lydraulics                                                        |           |                                                          |
| łydraulic pump type                                               |           | Variable displacement pump                               |
| lydraulic flow - Pressure                                         |           | 286 l/min - 350 bar                                      |
| ank capacities                                                    |           |                                                          |
| ingine oil                                                        |           | 13                                                       |
| uel tank                                                          |           | 315                                                      |
| iesel Exhaust fluid (AdBlue® type)                                |           | 241                                                      |
| loise and vibration                                               |           | 271                                                      |
|                                                                   |           | 100 AD                                                   |
| ioise to environment (LwA)                                        |           | 109 dB                                                   |
| ibration on hands/arms                                            |           | < 2.50 m/s <sup>2</sup>                                  |
| loise at driving position (LpA) tested following NF EN 12053 norm |           | 75 dB                                                    |
| Viscellaneous                                                     |           |                                                          |
| Cab certification                                                 |           | Cabin ROPS - FOPS level 2                                |
| ontrols                                                           |           | JSM                                                      |
| ttachment recognition system (E-Reco)                             |           | Standard                                                 |