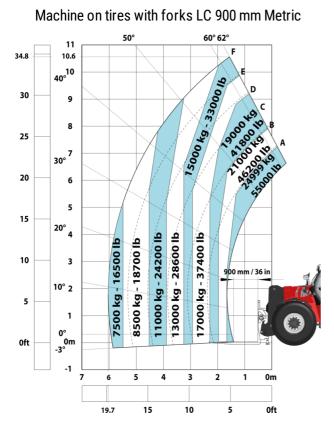

|
| loise at driving position (LpA) tested following NF EN 12053 norm |           | 75 dB                                                    |
| Viscellaneous                                                     |           |                                                          |
| Cab certification                                                 |           | Cabin ROPS - FOPS level 2                                |
| ontrols                                                           |           | JSM                                                      |
| ttachment recognition system (E-Reco)                             |           | Standard                                                 |

# MHT 11250 ST5 - Dimensional drawing







## MHT 11250 ST5 - Load chart



### Machine on tires with winch 25000 kg (Metric)



### Machine on tires with forks LC 1200 mm Metric



Machine on tires with 3-hook jib 25000 kg (Metric)







Head Office B.P. 249 - 430 rue de l'Aubinière 44150 Ancenis Cedex - France Tel: +33 (0)2 40 09 10 11 - Fax: +33 (0)2 40 09 10 97 www.manitou.com



This publication provides a description of the configuration versions and options for Manitou products, which may differ for equipment. The equipment presented in this brochure may be part of a series, as an option, or it may not be available, depending on the versions. Manitou reserves the right, at any time and without notice, to amend the specifications described and represented. The specifications provided do not bind the manufacturer. For more details, please contact your Mani