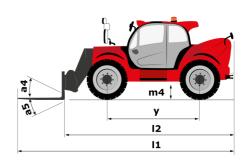

## MHT 11250 ST5 - Dimensional drawing

# **MHT 11250 ST5**

|                                                                                                                 | <b>MHT 11250 ST5</b> C | reated on August 18, 2025 at 3:31 PM U                 |
|-----------------------------------------------------------------------------------------------------------------|------------------------|--------------------------------------------------------|
| Capacities                                                                                                      |                        | Imperial                                               |
| Max. capacity                                                                                                   |                        | 55113 lb                                               |
| Load center of gravity                                                                                          | c                      | 35 in                                                  |
| Max. lifting height                                                                                             |                        | 34 ft 9 in                                             |
| Maximum outreach                                                                                                |                        | 19 ft 8 in                                             |
| Weight and dimensions                                                                                           |                        |                                                        |
| Overall length                                                                                                  | l1                     | 29 ft 3 in                                             |
| Unladen weight (with forks)                                                                                     |                        | 72642 lb                                               |
| Ground clearance                                                                                                | m4                     | 1 ft 7 in                                              |
| Wheelbase                                                                                                       | у                      | 13 ft 5 in                                             |
| Length to face of forks                                                                                         | 12                     | 23 ft 4 in                                             |
| Overall width                                                                                                   | b1                     | 9 ft 2 in                                              |
| Overall height                                                                                                  | h17                    | 10 ft 1 in                                             |
| Overall cab width                                                                                               | b4                     | 3 ft 1 in                                              |
|                                                                                                                 | a4                     | 10 °                                                   |
| Filt-up angle                                                                                                   |                        | 106 °                                                  |
| Filt-down angle                                                                                                 | a5                     |                                                        |
| External turning radius (over tyres)                                                                            | Wa1                    | 18 ft 1 in                                             |
| Forks length / width / section                                                                                  | 1/e/s                  | 71 in x 9 in x 4 in                                    |
| Frame leveling corrector                                                                                        | a9                     | 10 °                                                   |
| Wheels                                                                                                          |                        |                                                        |
| Standard tires                                                                                                  |                        | 18.00 R25                                              |
| Number of front wheels / rear wheels                                                                            |                        | 2 / 2                                                  |
| Orive wheels (front / rear)                                                                                     |                        | 2/2                                                    |
| Steering mode                                                                                                   |                        | 2 wheel steer, 4 wheel steer, Crab mode                |
| Engine |                        |                                                        |
| ingine brand                                                                                                    |                        | Yanmar                                                 |
| Engine norm                                                                                                     |                        | Stage V, Tier 4                                        |
| Engine model                                                                                                    |                        | 4TN107FTT-6SMU2                                        |
| Number of cylinders / Capacity of cylinders                                                                     |                        | 4 - 279 in³                                            |
| .C. Engine power rating / Power                                                                                 |                        | 211 Hp / 155 kW                                        |
| Max. torque / Engine rotation                                                                                   |                        | 594 ft/lbs@1500 rpm                                    |
| Engine cooling system                                                                                           |                        | Water                                                  |
| Number of batteries                                                                                             |                        | 2                                                      |
| Battery voltage                                                                                                 |                        | 12 V                                                   |
| Drawbar pull                                                                                                    |                        | 20400 daN                                              |
| Transmission Transmission                                                                                       |                        |                                                        |
| Transmission type                                                                                               |                        | Hydrostatic                                            |
| Number of gears (forward / reverse)                                                                             |                        | 2 / 2                                                  |
| Max. travel speed                                                                                               |                        | 16 mph                                                 |
| Parking brake                                                                                                   |                        | Automatic negative parking brake                       |
| Service brake                                                                                                   |                        | Oil-immersed multi-discs braking on front & rear axles |
| Gradeability (laden / unladen)                                                                                  |                        | 31.50 % / 57.70 %                                      |
| lydraulics                                                                                                      |                        |                                                        |
| Hydraulic pump type                                                                                             |                        | Variable displacement pump                             |
| Hydraulic flow - Pressure                                                                                       |                        | 76 US gpm - 5076 PSI                                   |
| Tank capacities                                                                                                 |                        |                                                        |
| Engine oil                                                                                                      |                        | 3 US gal                                               |
| Fuel tank                                                                                                       |                        | 83 US gal                                              |
| Diesel Exhaust fluid (AdBlue® type)                                                                             |                        | 6 US gal                                               |
| Noise and vibration                                                                                             |                        |                                                        |
| Noise to environment (LwA)                                                                                      |                        | 109 dB                                                 |
| /ibration on hands/arms                                                                                         |                        | < 8 ft/s²                                              |
| Noise at driving position (LpA) tested following NF EN 12053 norm                                               |                        | 75 dB                                                  |
| Miscellaneous                                                                                                   |                        | . 0 0.0                                                |
| Cab certification                                                                                               |                        | Cabin ROPS - FOPS level 2                              |
| Controls                                                                                                        |                        | JSM                                                    |
| Attachment recognition system (E-Reco)                                                                          |                        | Standard                                               |
| machine recognition system (E neco)                                                                             |                        | otaliualu                                              |