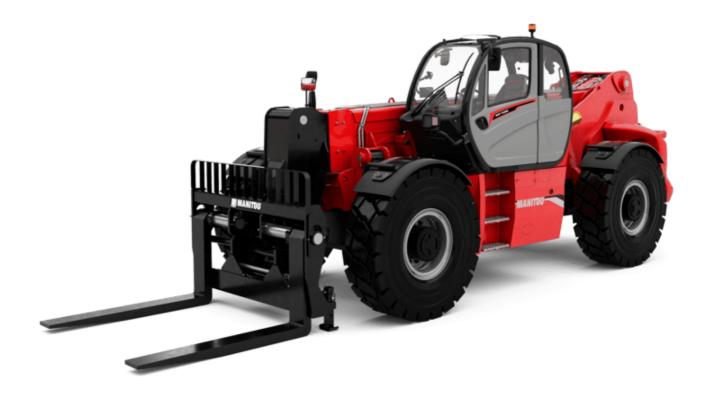

# **MHT 11250 ST5**

|                                                                                                                 | <b>MHT 11250 ST5</b> C | reated on August 18, 2025 at 3:31 PM U                 |
|-----------------------------------------------------------------------------------------------------------------|------------------------|--------------------------------------------------------|
| Capacities                                                                                                      |                        | Imperial                                               |
| Max. capacity                                                                                                   |                        | 55113 lb                                               |
| Load center of gravity                                                                                          | c                      | 35 in                                                  |
| Max. lifting height                                                                                             |                        | 34 ft 9 in                                             |
| Maximum outreach                                                                                                |                        | 19 ft 8 in                                             |
| Weight and dimensions                                                                                           |                        |                                                        |
| Overall length                                                                                                  | l1                     | 29 ft 3 in                                             |
| Unladen weight (with forks)                                                                                     |                        | 72642 lb                                               |
| Ground clearance                                                                                                | m4                     | 1 ft 7 in                                              |
| Wheelbase                                                                                                       | у                      | 13 ft 5 in                                             |
| Length to face of forks                                                                                         | 12                     | 23 ft 4 in                                             |
| Overall width                                                                                                   | b1                     | 9 ft 2 in                                              |
| Overall height                                                                                                  | h17                    | 10 ft 1 in                                             |
| Overall cab width                                                                                               | b4                     | 3 ft 1 in                                              |
|                                                                                                                 | a4                     | 10 °                                                   |
| Filt-up angle                                                                                                   |                        | 106 °                                                  |
| Filt-down angle                                                                                                 | a5                     |                                                        |
| External turning radius (over tyres)                                                                            | Wa1                    | 18 ft 1 in                                             |
| Forks length / width / section                                                                                  | 1/e/s                  | 71 in x 9 in x 4 in                                    |
| Frame leveling corrector                                                                                        | a9                     | 10 °                                                   |
| Wheels                                                                                                          |                        |                                                        |
| Standard tires                                                                                                  |                        | 18.00 R25                                              |
| Number of front wheels / rear wheels                                                                            |                        | 2 / 2                                                  |
| Orive wheels (front / rear)                                                                                     |                        | 2/2                                                    |
| Steering mode                                                                                                   |                        | 2 wheel steer, 4 wheel steer, Crab mode                |
| Engine |                        |                                                        |
| ingine brand                                                                                                    |                        | Yanmar                                                 |
| Engine norm                                                                                                     |                        | Stage V, Tier 4                                        |
| Engine model                                                                                                    |                        | 4TN107FTT-6SMU2                                        |
| Number of cylinders / Capacity of cylinders                                                                     |                        | 4 - 279 in³                                            |
| .C. Engine power rating / Power                                                                                 |                        | 211 Hp / 155 kW                                        |
| Max. torque / Engine rotation                                                                                   |                        | 594 ft/lbs@1500 rpm                                    |
| Engine cooling system                                                                                           |                        | Water                                                  |
| Number of batteries                                                                                             |                        | 2                                                      |
| Battery voltage                                                                                                 |                        | 12 V                                                   |
| Drawbar pull                                                                                                    |                        | 20400 daN                                              |
| Transmission Transmission                                                                                       |                        |                                                        |
| Transmission type                                                                                               |                        | Hydrostatic                                            |
| Number of gears (forward / reverse)                                                                             |                        | 2 / 2                                                  |
| Max. travel speed                                                                                               |                        | 16 mph                                                 |
| Parking brake                                                                                                   |                        | Automatic negative parking brake                       |
| Service brake                                                                                                   |                        | Oil-immersed multi-discs braking on front & rear axles |
| Gradeability (laden / unladen)                                                                                  |                        | 31.50 % / 57.70 %                                      |
| lydraulics                                                                                                      |                        |                                                        |
| Hydraulic pump type                                                                                             |                        | Variable displacement pump                             |
| Hydraulic flow - Pressure                                                                                       |                        | 76 US gpm - 5076 PSI                                   |
| Tank capacities                                                                                                 |                        |                                                        |
| Engine oil                                                                                                      |                        | 3 US gal                                               |
| Fuel tank                                                                                                       |                        | 83 US gal                                              |
| Diesel Exhaust fluid (AdBlue® type)                                                                             |                        | 6 US gal                                               |
| Noise and vibration                                                                                             |                        |                                                        |
| Noise to environment (LwA)                                                                                      |                        | 109 dB                                                 |
| /ibration on hands/arms                                                                                         |                        | < 8 ft/s²                                              |
| Noise at driving position (LpA) tested following NF EN 12053 norm                                               |                        | 75 dB                                                  |
| Miscellaneous                                                                                                   |                        | . 0 0.0                                                |
| Cab certification                                                                                               |                        | Cabin ROPS - FOPS level 2                              |
| Controls                                                                                                        |                        | JSM                                                    |
| Attachment recognition system (E-Reco)                                                                          |                        | Standard                                               |
| machine recognition system (E neco)                                                                             |                        | otaliualu                                              |