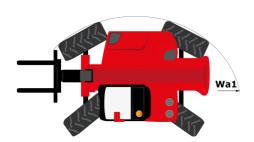

## MHT 11250 ST5 - Dimensional drawing

# **MHT 11250 ST5**

|                                                                                                                 | <b>MHT 11250 ST5</b> C | reated on August 18, 2025 at 3:31 PM U                 |
|-----------------------------------------------------------------------------------------------------------------|------------------------|--------------------------------------------------------|
| Capacities                                                                                                      |                        | Imperial                                               |
| Max. capacity                                                                                                   |                        | 55113 lb                                               |
| Load center of gravity                                                                                          | c                      | 35 in                                                  |
| Max. lifting height                                                                                             |                        | 34 ft 9 in                                             |
| Maximum outreach                                                                                                |                        | 19 ft 8 in                                             |
| Weight and dimensions                                                                                           |                        |                                                        |
| Overall length                                                                                                  | l1                     | 29 ft 3 in                                             |
| Unladen weight (with forks)                                                                                     |                        | 72642 lb                                               |
| Ground clearance                                                                                                | m4                     | 1 ft 7 in                                              |
| Wheelbase                                                                                                       | у                      | 13 ft 5 in                                             |
| Length to face of forks                                                                                         | 12                     | 23 ft 4 in                                             |
| Overall width                                                                                                   | b1                     | 9 ft 2 in                                              |
| Overall height                                                                                                  | h17                    | 10 ft 1 in                                             |
| Overall cab width                                                                                               | b4                     | 3 ft 1 in                                              |
|                                                                                                                 | a4                     | 10 °                                                   |
| Filt-up angle                                                                                                   |                        | 106 °                                                  |
| Filt-down angle                                                                                                 | a5                     |                                                        |
| External turning radius (over tyres)                                                                            | Wa1                    | 18 ft 1 in                                             |
| Forks length / width / section                                                                                  | 1/e/s                  | 71 in x 9 in x 4 in                                    |
| Frame leveling corrector                                                                                        | a9                     | 10 °                                                   |
| Wheels                                                                                                          |                        |                                                        |
| Standard tires                                                                                                  |                        | 18.00 R25                                              |
| Number of front wheels / rear wheels                                                                            |                        | 2 / 2                                                  |
| Orive wheels (front / rear)                                                                                     |                        | 2/2                                                    |
| Steering mode                                                                                                   |                        | 2 wheel steer, 4 wheel steer, Crab mode                |
| Engine |                        |                                                        |
| ingine brand                                                                                                    |                        | Yanmar                                                 |
| Engine norm                                                                                                     |                        | Stage V, Tier 4                                        |
| Engine model                                                                                                    |                        | 4TN107FTT-6SMU2                                        |
| Number of cylinders / Capacity of cylinders                                                                     |                        | 4 - 279 in³                                            |
| .C. Engine power rating / Power                                                                                 |                        | 211 Hp / 155 kW                                        |
| Max. torque / Engine rotation                                                                                   |                        | 594 ft/lbs@1500 rpm                                    |
| Engine cooling system                                                                                           |                        | Water                                                  |
| Number of batteries                                                                                             |                        | 2                                                      |
| Battery voltage                                                                                                 |                        | 12 V                                                   |
| Drawbar pull                                                                                                    |                        | 20400 daN                                              |
| Transmission Transmission                                                                                       |                        |                                                        |
| Transmission type                                                                                               |                        | Hydrostatic                                            |
| Number of gears (forward / reverse)                                                                             |                        | 2 / 2                                                  |
| Max. travel speed                                                                                               |                        | 16 mph                                                 |
| Parking brake                                                                                                   |                        | Automatic negative parking brake                       |
| Service brake                                                                                                   |                        | Oil-immersed multi-discs braking on front & rear axles |
| Gradeability (laden / unladen)                                                                                  |                        | 31.50 % / 57.70 %                                      |
| lydraulics                                                                                                      |                        |                                                        |
| Hydraulic pump type                                                                                             |                        | Variable displacement pump                             |
| Hydraulic flow - Pressure                                                                                       |                        | 76 US gpm - 5076 PSI                                   |
| Tank capacities                                                                                                 |                        |                                                        |
| Engine oil                                                                                                      |                        | 3 US gal                                               |
| Fuel tank                                                                                                       |                        | 83 US gal                                              |
| Diesel Exhaust fluid (AdBlue® type)                                                                             |                        | 6 US gal                                               |
| Noise and vibration                                                                                             |                        |                                                        |
| Noise to environment (LwA)                                                                                      |                        | 109 dB                                                 |
| /ibration on hands/arms                                                                                         |                        | < 8 ft/s²                                              |
| Noise at driving position (LpA) tested following NF EN 12053 norm                                               |                        | 75 dB                                                  |
| Miscellaneous                                                                                                   |                        | . 0 0.0                                                |
| Cab certification                                                                                               |                        | Cabin ROPS - FOPS level 2                              |
| Controls                                                                                                        |                        | JSM                                                    |
| Attachment recognition system (E-Reco)                                                                          |                        | Standard                                               |
| machine recognition system (E neco)                                                                             |                        | otaliualu                                              |