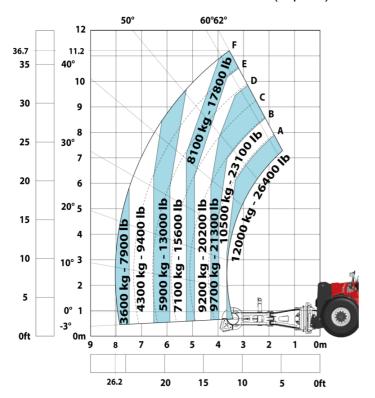

### MHT 11250 ST5 - Load chart

#### Machine on tires with forks LC 900 mm Imperial