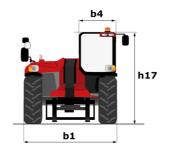

## MHT 11250 ST5 - Dimensional drawing

# **MHT 11250 ST5**

|                                                                                                                 | <b>MHT 11250 ST5</b> C | reated on August 18, 2025 at 3:31 PM U                 |
|-----------------------------------------------------------------------------------------------------------------|------------------------|--------------------------------------------------------|
| Capacities                                                                                                      |                        | Imperial                                               |
| Max. capacity                                                                                                   |                        | 55113 lb                                               |
| Load center of gravity                                                                                          | c                      | 35 in                                                  |
| Max. lifting height                                                                                             |                        | 34 ft 9 in                                             |
| Maximum outreach                                                                                                |                        | 19 ft 8 in                                             |
| Weight and dimensions                                                                                           |                        |                                                        |
| Overall length                                                                                                  | l1                     | 29 ft 3 in                                             |
| Unladen weight (with forks)                                                                                     |                        | 72642 lb                                               |
| Ground clearance                                                                                                | m4                     | 1 ft 7 in                                              |
| Wheelbase                                                                                                       | у                      | 13 ft 5 in                                             |
| Length to face of forks                                                                                         | 12                     | 23 ft 4 in                                             |
| Overall width                                                                                                   | b1                     | 9 ft 2 in                                              |
| Overall height                                                                                                  | h17                    | 10 ft 1 in                                             |
| Overall cab width                                                                                               | b4                     | 3 ft 1 in                                              |
|                                                                                                                 | a4                     | 10 °                                                   |
| Filt-up angle                                                                                                   |                        | 106 °                                                  |
| Filt-down angle                                                                                                 | a5                     |                                                        |
| External turning radius (over tyres)                                                                            | Wa1                    | 18 ft 1 in                                             |
| Forks length / width / section                                                                                  | 1/e/s                  | 71 in x 9 in x 4 in                                    |
| Frame leveling corrector                                                                                        | a9                     | 10 °                                                   |
| Wheels                                                                                                          |                        |                                                        |
| Standard tires                                                                                                  |                        | 18.00 R25                                              |
| Number of front wheels / rear wheels                                                                            |                        | 2 / 2                                                  |
| Orive wheels (front / rear)                                                                                     |                        | 2/2                                                    |
| Steering mode                                                                                                   |                        | 2 wheel steer, 4 wheel steer, Crab mode                |
| Engine |                        |                                                        |
| ingine brand                                                                                                    |                        | Yanmar                                                 |
| Engine norm                                                                                                     |                        | Stage V, Tier 4                                        |
| Engine model                                                                                                    |                        | 4TN107FTT-6SMU2                                        |
| Number of cylinders / Capacity of cylinders                                                                     |                        | 4 - 279 in³                                            |
| .C. Engine power rating / Power                                                                                 |                        | 211 Hp / 155 kW                                        |
| Max. torque / Engine rotation                                                                                   |                        | 594 ft/lbs@1500 rpm                                    |
| Engine cooling system                                                                                           |                        | Water                                                  |
| Number of batteries                                                                                             |                        | 2                                                      |
| Battery voltage                                                                                                 |                        | 12 V                                                   |
| Drawbar pull                                                                                                    |                        | 20400 daN                                              |
| Transmission Transmission                                                                                       |                        |                                                        |
| Transmission type                                                                                               |                        | Hydrostatic                                            |
| Number of gears (forward / reverse)                                                                             |                        | 2 / 2                                                  |
| Max. travel speed                                                                                               |                        | 16 mph                                                 |
| Parking brake                                                                                                   |                        | Automatic negative parking brake                       |
| Service brake                                                                                                   |                        | Oil-immersed multi-discs braking on front & rear axles |
| Gradeability (laden / unladen)                                                                                  |                        | 31.50 % / 57.70 %                                      |
| lydraulics                                                                                                      |                        |                                                        |
| Hydraulic pump type                                                                                             |                        | Variable displacement pump                             |
| Hydraulic flow - Pressure                                                                                       |                        | 76 US gpm - 5076 PSI                                   |
| Tank capacities                                                                                                 |                        |                                                        |
| Engine oil                                                                                                      |                        | 3 US gal                                               |
| Fuel tank                                                                                                       |                        | 83 US gal                                              |
| Diesel Exhaust fluid (AdBlue® type)                                                                             |                        | 6 US gal                                               |
| Noise and vibration                                                                                             |                        |                                                        |
| Noise to environment (LwA)                                                                                      |                        | 109 dB                                                 |
| /ibration on hands/arms                                                                                         |                        | < 8 ft/s²                                              |
| Noise at driving position (LpA) tested following NF EN 12053 norm                                               |                        | 75 dB                                                  |
| Miscellaneous                                                                                                   |                        | . 0 0.0                                                |
| Cab certification                                                                                               |                        | Cabin ROPS - FOPS level 2                              |
| Controls                                                                                                        |                        | JSM                                                    |
| Attachment recognition system (E-Reco)                                                                          |                        | Standard                                               |
| machine recognition system (E neco)                                                                             |                        | otaliualu                                              |