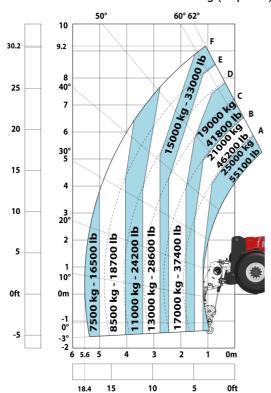

|                        | JSM                                                    |
| Attachment recognition system (E-Reco)                                                                          |                        | Standard                                               |
| machine recognition system (E neco)                                                                             |                        | otaliualu                                              |

## MHT 11250 ST5 - Dimensional drawing







### MHT 11250 ST5 - Load chart

#### Machine on tires with forks LC 900 mm Imperial



### Machine on tires with forks LC 1200 mm Imperial



Machine on tires with winch 25000 kg (Imperial)



Machine on tires with 3-hook jib 25000 kg (Imperial)



Machine on tires with tire handler TH 63 (Imperial)

Machine on tires with cylinder handler CH 10 (Imperial)









#### **Head Office**

B.P. 249 - 430 rue de l'Aubinière 44150 Ancenis Cedex - France Tel: +33 (0)2 40 09 10 11 - Fax: +33 (0)2 40 09 10 97 www.manitou.com



This publication provides a description of the configuration versions and options for Manitou products, which may differ for equipment. The equipment presented in this brochure may be part of a series, as an option, or it may not be available, depending on the versions. Manitou reserves the right, at any time and without notice, to amend the specifications described and represented. The specifications provided do not bind the manufacturer. For more details, plea