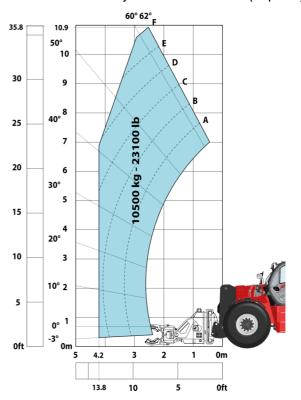

### Machine on tires with forks LC 1200 mm Imperial

Machine on tires with winch 25000 kg (Imperial)

Machine on tires with 3-hook jib 25000 kg (Imperial)

Machine on tires with tire handler TH 63 (Imperial)