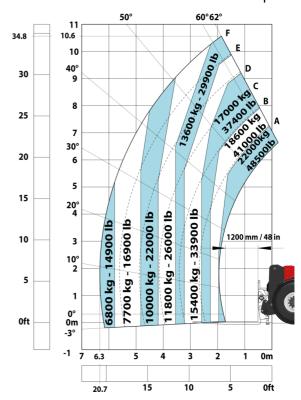

### Machine on tires with forks LC 1200 mm Imperial

Machine on tires with winch 25000 kg (Imperial)

Machine on tires with 3-hook jib 25000 kg (Imperial)

Machine on tires with tire handler TH 63 (Imperial)