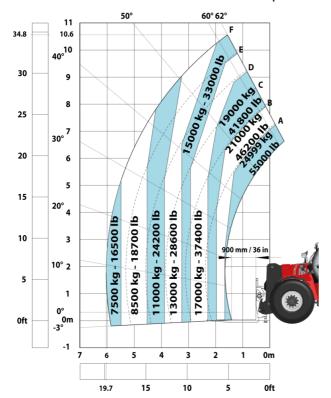

| Cabin ROPS - FOPS level 2                              |
| Controls                                                                                                        |                        | JSM                                                    |
| Attachment recognition system (E-Reco)                                                                          |                        | Standard                                               |
| machine recognition system (E neco)                                                                             |                        | otaliualu                                              |

## MHT 11250 ST5 - Dimensional drawing







### MHT 11250 ST5 - Load chart

#### Machine on tires with forks LC 900 mm Imperial



### Machine on tires with forks LC 1200 mm Imperial



Machine on tires with winch 25000 kg (Imperial)



Machine on tires with 3-hook jib 25000 kg (Imperial)



Machine on tires with tire handler TH 63 (Imperial)

Machine on tires with cylinder handler CH 10 (Imperial)









#### **Head Office**

B.P. 249 - 430 rue de l'Aubinière 44150 Ancenis Cedex - France Tel: +33 (0)2 40 09 10 11 - Fax: +33 (0)2 40 09 10 97 www.manitou.com



This publication provides a description of the configuration versions and options for Manitou products, which may differ for equipment. The equipment presented in this brochure may be part of a series, as an option, or it may not be available, depending on the versions. Manitou reserves the right, at any time and without notice, to amend the specifications d