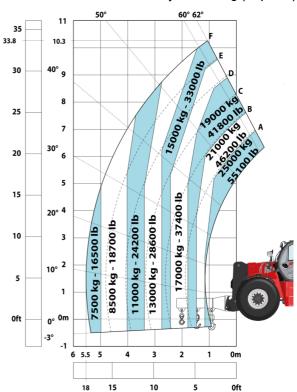

### Machine on tires with forks LC 1200 mm Imperial

Machine on tires with winch 25000 kg (Imperial)

Machine on tires with 3-hook jib 25000 kg (Imperial)

Machine on tires with tire handler TH 63 (Imperial)