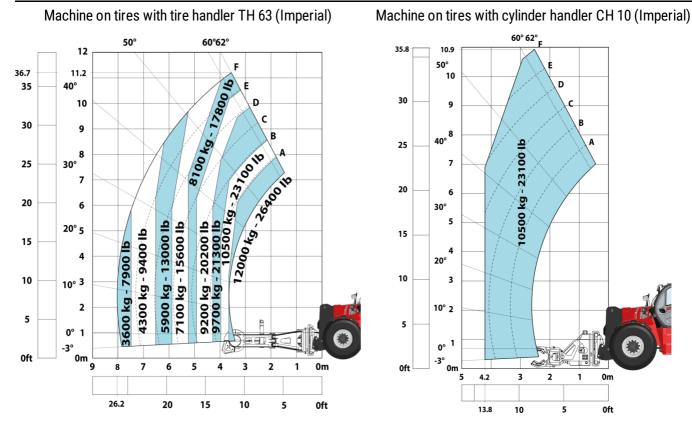

| Cab certification                                                 |                | Cabin ROPS - FOPS level 2                        |
| Controls                                                          |                | JSM                                              |
| Attachment recognition system (E-Reco)                            |                | Standard                                         |
|                                                                   |                |                                                  |

# MHT 11250 ST5 - Dimensional drawing







## MHT 11250 ST5 - Load chart





#### Machine on tires with winch 25000 kg (Imperial)



### Machine on tires with forks LC 1200 mm Imperial



Machine on tires with 3-hook jib 25000 kg (Imperial)







Head Office B.P. 249 - 430 rue de l'Aubinière 44150 Ancenis Cedex - France Tel: +33 (0)2 40 09 10 11 - Fax: +33 (0)2 40 09 10 97 www.manitou.com



This publication provides a description of the configuration versions and options for Manitou products, which may differ for equipment. The equipment presented in this brochure may be part of a series, as an option, or it may not be available, depending on the versions. Manitou reserves the right, at any time and without notice, to amend the specifications described and represented. The specifications provided do not bind the manufacturer. For more details, please contact your Manitou agent. This is not a contractually binding document. The presentation of the products is not contractually binding. List of specifications non-exhaustive. The