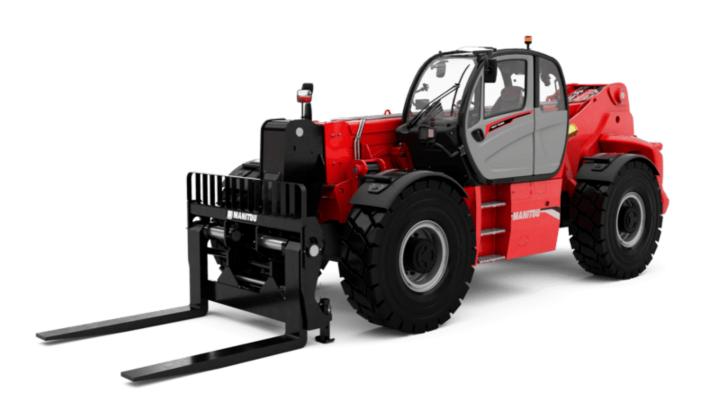

# **MHT 11250 ST5**

|                                                                   | MHT 11250 ST 5 | Created on July 3, 2025 at 10:00 PM UT           |
|-------------------------------------------------------------------|----------------|--------------------------------------------------|
| Capacities                                                        |                | Imperial                                         |
| Max. capacity                                                     |                | 55113 lb                                         |
| Load center of gravity                                            | С              | 35 in                                            |
| Max. lifting height                                               |                | 34 ft 9 in                                       |
| Maximum outreach                                                  |                | 19 ft 8 in                                       |
| Weight and dimensions                                             |                |                                                  |
| Overall length                                                    | 1              | 29 ft 3 in                                       |
| Jnladen weight (with forks)                                       |                | 72642 lb                                         |
| Ground clearance                                                  | m4             | 1 ft 7 in                                        |
| Wheelbase                                                         |                | 13 ft 5 in                                       |
|                                                                   | у              |                                                  |
| ength to face of forks                                            | 12             | 23 ft 4 in                                       |
| Dverall width                                                     | b1             | 9 ft 2 in                                        |
| Overall height                                                    | h17            | 10 ft 1 in                                       |
| Overall cab width                                                 | b4             | 3 ft 1 in                                        |
| Filt-up angle                                                     | a4             | 10 °                                             |
| Filt-down angle                                                   | a5             | 106 °                                            |
| External turning radius (over tyres)                              | Wa1            | 18 ft 1 in                                       |
| Forks length / width / section                                    | l / e / s      | 71 in x 9 in x 4 in                              |
| Frame leveling corrector                                          | a9             | 10 °                                             |
| Wheels                                                            |                |                                                  |
| Standard tires                                                    |                | 18.00 R25                                        |
| Number of front wheels / rear wheels                              |                | 2/2                                              |
| Drive wheels (front / rear)                                       |                | 2/2                                              |
| Steering mode                                                     |                | 2 wheel steer, 4 wheel steer, Crab mode          |
| Engine                                                            |                |                                                  |
| Engine brand                                                      |                | Yanmar                                           |
| Engine norm                                                       |                | Stage V, Tier 4                                  |
| -                                                                 |                |                                                  |
| Engine model                                                      |                | 4TN107FTT-6SMU2                                  |
| Number of cylinders / Capacity of cylinders                       |                | 4 - 279 in <sup>3</sup>                          |
| I.C. Engine power rating / Power                                  |                | 211 Hp / 155 kW                                  |
| Max. torque / Engine rotation                                     |                | 594 ft/lbs@1500 rpm                              |
| Engine cooling system                                             |                | Water                                            |
| Number of batteries                                               |                | 2                                                |
| Battery voltage                                                   |                | 12 V                                             |
| Drawbar pull                                                      |                | 20400 daN                                        |
| Transmission                                                      |                |                                                  |
| Transmission type                                                 |                | Hydrostatic                                      |
| Number of gears (forward / reverse)                               |                | 2/2                                              |
| Max. travel speed                                                 |                | 16 mph                                           |
| Parking brake                                                     |                | Automatic negative parking brake                 |
|                                                                   |                | Oil-immersed multi-discs braking on front & rear |
| Service brake                                                     |                | axles                                            |
| Gradeability (laden / unladen)                                    |                | 31.50 % / 57.70 %                                |
| -lydraulics                                                       |                |                                                  |
| Hydraulic pump type                                               |                | Variable displacement pump                       |
| Hydraulic flow - Pressure                                         |                | 76 US gpm - 5076 PSI                             |
| Tank capacities                                                   |                |                                                  |
| Engine oil                                                        |                | 3 US gal                                         |
| Fuel tank                                                         |                | 83 US gal                                        |
| Diesel Exhaust fluid (AdBlue® type)                               |                | 6 US gal                                         |
| Noise and vibration                                               |                |                                                  |
| Noise to environment (LwA)                                        |                | 109 dB                                           |
| Vibration on hands/arms                                           |                | < 2.50 m/s <sup>2</sup>                          |
|                                                                   |                |                                                  |
| Noise at driving position (LpA) tested following NF EN 12053 norm |                | 75 dB                                            |
| Miscellaneous                                                     |                |                                                  |
| Cab certification                                                 |                | Cabin ROPS - FOPS level 2                        |
| Controls                                                          |                | JSM                                              |
| Attachment recognition system (E-Reco)                            |                | Standard                                         |
|                                                                   |                |                                                  |