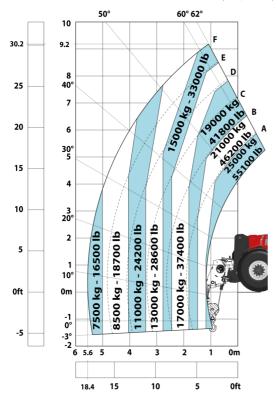

|                |                                                  |
| Cab certification                                                 |                | Cabin ROPS - FOPS level 2                        |
| Controls                                                          |                | JSM                                              |
| Attachment recognition system (E-Reco)                            |                | Standard                                         |
|                                                                   |                |                                                  |

# MHT 11250 ST5 - Dimensional drawing







## MHT 11250 ST5 - Load chart





#### Machine on tires with winch 25000 kg (Imperial)



### Machine on tires with forks LC 1200 mm Imperial



Machine on tires with 3-hook jib 25000 kg (Imperial)







Head Office B.P. 249 - 430 rue de l'Aubinière 44150 Ancenis Cedex - France Tel: +33 (0)2 40 09 10 11 - Fax: +33 (0)2 40 09 10 97 www.manitou.com



This publication provides a description of the configuration versions and options for Manitou products, which may differ for equipment. The equipment presented in this brochure may be part of a series, as an option, or it may not be available, depending on the versions. Manitou reserves the right, at any time and without notice, to amend the specifications described and represented. The specifications provided do not bind the manufacturer. For more details, please contact your Manitou agent. This is not a contractually binding do