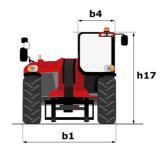

# **MHT 11250 ST5**

|                                                                   | MHT 11250 ST 5 | Created on July 3, 2025 at 10:00 PM UT           |
|-------------------------------------------------------------------|----------------|--------------------------------------------------|
| Capacities                                                        |                | Imperial                                         |
| Max. capacity                                                     |                | 55113 lb                                         |
| Load center of gravity                                            | С              | 35 in                                            |
| Max. lifting height                                               |                | 34 ft 9 in                                       |
| Maximum outreach                                                  |                | 19 ft 8 in                                       |
| Weight and dimensions                                             |                |                                                  |
| Overall length                                                    | 1              | 29 ft 3 in                                       |
| Jnladen weight (with forks)                                       |                | 72642 lb                                         |
| Ground clearance                                                  | m4             | 1 ft 7 in                                        |
| Wheelbase                                                         |                | 13 ft 5 in                                       |
|                                                                   | у              |                                                  |
| ength to face of forks                                            | 12             | 23 ft 4 in                                       |
| Dverall width                                                     | b1             | 9 ft 2 in                                        |
| Overall height                                                    | h17            | 10 ft 1 in                                       |
| Overall cab width                                                 | b4             | 3 ft 1 in                                        |
| Filt-up angle                                                     | a4             | 10 °                                             |
| Filt-down angle                                                   | a5             | 106 °                                            |
| External turning radius (over tyres)                              | Wa1            | 18 ft 1 in                                       |
| Forks length / width / section                                    | l / e / s      | 71 in x 9 in x 4 in                              |
| Frame leveling corrector                                          | a9             | 10 °                                             |
| Wheels                                                            |                |                                                  |
| Standard tires                                                    |                | 18.00 R25                                        |
| Number of front wheels / rear wheels                              |                | 2/2                                              |
| Drive wheels (front / rear)                                       |                | 2/2                                              |
| Steering mode                                                     |                | 2 wheel steer, 4 wheel steer, Crab mode          |
| Engine                                                            |                |                                                  |
| Engine brand                                                      |                | Yanmar                                           |
| Engine norm                                                       |                | Stage V, Tier 4                                  |
| -                                                                 |                |                                                  |
| Engine model                                                      |                | 4TN107FTT-6SMU2                                  |
| Number of cylinders / Capacity of cylinders                       |                | 4 - 279 in <sup>3</sup>                          |
| I.C. Engine power rating / Power                                  |                | 211 Hp / 155 kW                                  |
| Max. torque / Engine rotation                                     |                | 594 ft/lbs@1500 rpm                              |
| Engine cooling system                                             |                | Water                                            |
| Number of batteries                                               |                | 2                                                |
| Battery voltage                                                   |                | 12 V                                             |
| Drawbar pull                                                      |                | 20400 daN                                        |
| Transmission                                                      |                |                                                  |
| Transmission type                                                 |                | Hydrostatic                                      |
| Number of gears (forward / reverse)                               |                | 2/2                                              |
| Max. travel speed                                                 |                | 16 mph                                           |
| Parking brake                                                     |                | Automatic negative parking brake                 |
|                                                                   |                | Oil-immersed multi-discs braking on front & rear |
| Service brake                                                     |                | axles                                            |
| Gradeability (laden / unladen)                                    |                | 31.50 % / 57.70 %                                |
| -lydraulics                                                       |                |                                                  |
| Hydraulic pump type                                               |                | Variable displacement pump                       |
| Hydraulic flow - Pressure                                         |                | 76 US gpm - 5076 PSI                             |
| Tank capacities                                                   |                |                                                  |
| Engine oil                                                        |                | 3 US gal                                         |
| Fuel tank                                                         |                | 83 US gal                                        |
| Diesel Exhaust fluid (AdBlue® type)                               |                | 6 US gal                                         |
| Noise and vibration                                               |                |                                                  |
| Noise to environment (LwA)                                        |                | 109 dB                                           |
| Vibration on hands/arms                                           |                | < 2.50 m/s <sup>2</sup>                          |
|                                                                   |                |                                                  |
| Noise at driving position (LpA) tested following NF EN 12053 norm |                | 75 dB                                            |
| Miscellaneous                                                     |                |                                                  |
| Cab certification                                                 |                | Cabin ROPS - FOPS level 2                        |
| Controls                                                          |                | JSM                                              |
| Attachment recognition system (E-Reco)                            |                | Standard                                         |
|                                                                   |                |                                                  |