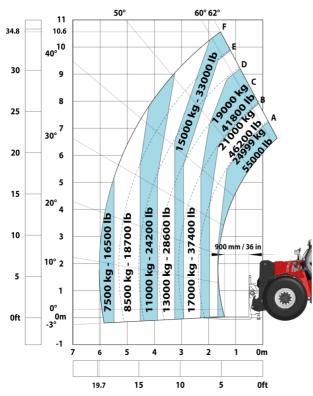

### Machine on tires with forks LC 1200 mm Imperial

Machine on tires with 3-hook jib 25000 kg (Imperial)

Head Office B.P. 249 - 430 rue de l'Aubinière 44150 Ancenis Cedex - France Tel: +33 (0)2 40 09 10 11 - Fax: +33 (0)2 40 09 10 97 www.manitou.com