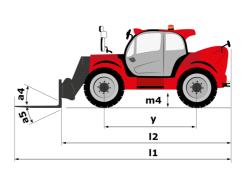

# **MHT 11250 ST5**

|                                                                   | MHT 11250 ST 5 | Created on July 3, 2025 at 10:00 PM UT           |
|-------------------------------------------------------------------|----------------|--------------------------------------------------|
| Capacities                                                        |                | Imperial                                         |
| Max. capacity                                                     |                | 55113 lb                                         |
| Load center of gravity                                            | С              | 35 in                                            |
| Max. lifting height                                               |                | 34 ft 9 in                                       |
| Maximum outreach                                                  |                | 19 ft 8 in                                       |
| Weight and dimensions                                             |                |                                                  |
| Overall length                                                    | 1              | 29 ft 3 in                                       |
| Jnladen weight (with forks)                                       |                | 72642 lb                                         |
| Ground clearance                                                  | m4             | 1 ft 7 in                                        |
| Wheelbase                                                         |                | 13 ft 5 in                                       |
|                                                                   | у              |                                                  |
| ength to face of forks                                            | 12             | 23 ft 4 in                                       |
| Dverall width                                                     | b1             | 9 ft 2 in                                        |
| Overall height                                                    | h17            | 10 ft 1 in                                       |
| Overall cab width                                                 | b4             | 3 ft 1 in                                        |
| Filt-up angle                                                     | a4             | 10 °                                             |
| Filt-down angle                                                   | a5             | 106 °                                            |
| External turning radius (over tyres)                              | Wa1            | 18 ft 1 in                                       |
| Forks length / width / section                                    | l / e / s      | 71 in x 9 in x 4 in                              |
| Frame leveling corrector                                          | a9             | 10 °                                             |
| Wheels                                                            |                |                                                  |
| Standard tires                                                    |                | 18.00 R25                                        |
| Number of front wheels / rear wheels                              |                | 2/2                                              |
| Drive wheels (front / rear)                                       |                | 2/2                                              |
| Steering mode                                                     |                | 2 wheel steer, 4 wheel steer, Crab mode          |
| Engine                                                            |                |                                                  |
| Engine brand                                                      |                | Yanmar                                           |
| Engine norm                                                       |                | Stage V, Tier 4                                  |
| -                                                                 |                |                                                  |
| Engine model                                                      |                | 4TN107FTT-6SMU2                                  |
| Number of cylinders / Capacity of cylinders                       |                | 4 - 279 in <sup>3</sup>                          |
| I.C. Engine power rating / Power                                  |                | 211 Hp / 155 kW                                  |
| Max. torque / Engine rotation                                     |                | 594 ft/lbs@1500 rpm                              |
| Engine cooling system                                             |                | Water                                            |
| Number of batteries                                               |                | 2                                                |
| Battery voltage                                                   |                | 12 V                                             |
| Drawbar pull                                                      |                | 20400 daN                                        |
| Transmission                                                      |                |                                                  |
| Transmission type                                                 |                | Hydrostatic                                      |
| Number of gears (forward / reverse)                               |                | 2/2                                              |
| Max. travel speed                                                 |                | 16 mph                                           |
| Parking brake                                                     |                | Automatic negative parking brake                 |
|                                                                   |                | Oil-immersed multi-discs braking on front & rear |
| Service brake                                                     |                | axles                                            |
| Gradeability (laden / unladen)                                    |                | 31.50 % / 57.70 %                                |
| -lydraulics                                                       |                |                                                  |
| Hydraulic pump type                                               |                | Variable displacement pump                       |
| Hydraulic flow - Pressure                                         |                | 76 US gpm - 5076 PSI                             |
| Tank capacities                                                   |                |                                                  |
| Engine oil                                                        |                | 3 US gal                                         |
| Fuel tank                                                         |                | 83 US gal                                        |
| Diesel Exhaust fluid (AdBlue® type)                               |                | 6 US gal                                         |
| Noise and vibration                                               |                |                                                  |
| Noise to environment (LwA)                                        |                | 109 dB                                           |
| Vibration on hands/arms                                           |                | < 2.50 m/s <sup>2</sup>                          |
|                                                                   |                |                                                  |
| Noise at driving position (LpA) tested following NF EN 12053 norm |                | 75 dB                                            |
| Miscellaneous                                                     |                |                                                  |
| Cab certification                                                 |                | Cabin ROPS - FOPS level 2                        |
| Controls                                                          |                | JSM                                              |
| Attachment recognition system (E-Reco)                            |                | Standard                                         |
|                                                                   |                |                                                  |