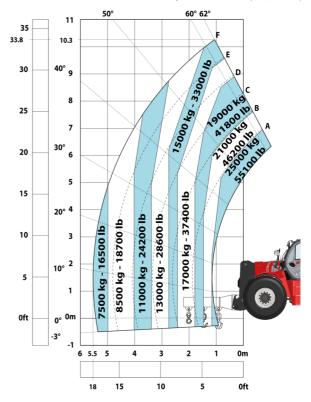

## MHT 11250 ST5 - Load chart

### Machine on tires with forks LC 1200 mm Imperial

Machine on tires with 3-hook jib 25000 kg (Imperial)

Head Office B.P. 249 - 430 rue de l'Aubinière 44150 Ancenis Cedex - France Tel: +33 (0)2 40 09 10 11 - Fax: +33 (0)2 40 09 10 97 www.manitou.com