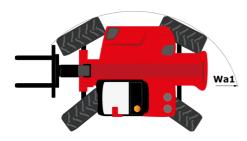

# **MHT 11250 ST5**

|                                                                   | MHT 11250 ST 5 | Created on July 3, 2025 at 10:00 PM UT           |
|-------------------------------------------------------------------|----------------|--------------------------------------------------|
| Capacities                                                        |                | Imperial                                         |
| Max. capacity                                                     |                | 55113 lb                                         |
| Load center of gravity                                            | С              | 35 in                                            |
| Max. lifting height                                               |                | 34 ft 9 in                                       |
| Maximum outreach                                                  |                | 19 ft 8 in                                       |
| Weight and dimensions                                             |                |                                                  |
| Overall length                                                    | 1              | 29 ft 3 in                                       |
| Jnladen weight (with forks)                                       |                | 72642 lb                                         |
| Ground clearance                                                  | m4             | 1 ft 7 in                                        |
| Wheelbase                                                         |                | 13 ft 5 in                                       |
|                                                                   | у              |                                                  |
| ength to face of forks                                            | 12             | 23 ft 4 in                                       |
| Dverall width                                                     | b1             | 9 ft 2 in                                        |
| Overall height                                                    | h17            | 10 ft 1 in                                       |
| Overall cab width                                                 | b4             | 3 ft 1 in                                        |
| Filt-up angle                                                     | a4             | 10 °                                             |
| Filt-down angle                                                   | a5             | 106 °                                            |
| External turning radius (over tyres)                              | Wa1            | 18 ft 1 in                                       |
| Forks length / width / section                                    | l / e / s      | 71 in x 9 in x 4 in                              |
| Frame leveling corrector                                          | a9             | 10 °                                             |
| Wheels                                                            |                |                                                  |
| Standard tires                                                    |                | 18.00 R25                                        |
| Number of front wheels / rear wheels                              |                | 2/2                                              |
| Drive wheels (front / rear)                                       |                | 2/2                                              |
| Steering mode                                                     |                | 2 wheel steer, 4 wheel steer, Crab mode          |
| Engine                                                            |                |                                                  |
| Engine brand                                                      |                | Yanmar                                           |
| Engine norm                                                       |                | Stage V, Tier 4                                  |
| -                                                                 |                |                                                  |
| Engine model                                                      |                | 4TN107FTT-6SMU2                                  |
| Number of cylinders / Capacity of cylinders                       |                | 4 - 279 in <sup>3</sup>                          |
| I.C. Engine power rating / Power                                  |                | 211 Hp / 155 kW                                  |
| Max. torque / Engine rotation                                     |                | 594 ft/lbs@1500 rpm                              |
| Engine cooling system                                             |                | Water                                            |
| Number of batteries                                               |                | 2                                                |
| Battery voltage                                                   |                | 12 V                                             |
| Drawbar pull                                                      |                | 20400 daN                                        |
| Transmission                                                      |                |                                                  |
| Transmission type                                                 |                | Hydrostatic                                      |
| Number of gears (forward / reverse)                               |                | 2/2                                              |
| Max. travel speed                                                 |                | 16 mph                                           |
| Parking brake                                                     |                | Automatic negative parking brake                 |
|                                                                   |                | Oil-immersed multi-discs braking on front & rear |
| Service brake                                                     |                | axles                                            |
| Gradeability (laden / unladen)                                    |                | 31.50 % / 57.70 %                                |
| -lydraulics                                                       |                |                                                  |
| Hydraulic pump type                                               |                | Variable displacement pump                       |
| Hydraulic flow - Pressure                                         |                | 76 US gpm - 5076 PSI                             |
| Tank capacities                                                   |                |                                                  |
| Engine oil                                                        |                | 3 US gal                                         |
| Fuel tank                                                         |                | 83 US gal                                        |
| Diesel Exhaust fluid (AdBlue® type)                               |                | 6 US gal                                         |
| Noise and vibration                                               |                |                                                  |
| Noise to environment (LwA)                                        |                | 109 dB                                           |
| Vibration on hands/arms                                           |                | < 2.50 m/s <sup>2</sup>                          |
|                                                                   |                |                                                  |
| Noise at driving position (LpA) tested following NF EN 12053 norm |                | 75 dB                                            |
| Miscellaneous                                                     |                |                                                  |
| Cab certification                                                 |                | Cabin ROPS - FOPS level 2                        |
| Controls                                                          |                | JSM                                              |
| Attachment recognition system (E-Reco)                            |                | Standard                                         |
|                                                                   |                |                                                  |