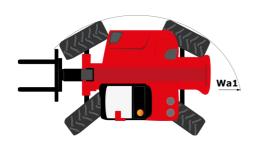

|          |

## MHT 790 ST5 - Dimensional drawing







#### MHT 790 ST5 - Load chart

#### Machine on tires with forks LC 600 mm Metric



### Machine on tires with 3-hook jib 9000 kg (Metric)



#### Machine on tires with platform Metric



#### Machine on tires with tire handler TH 49 (Metric)



Machine on tires with cylinder handler CH 4 (Metric)







#### **Head Office**

B.P. 249 - 430 rue de l'Aubinière 44150 Ancenis Cedex - France Tel: +33 (0)2 40 09 10 11 - Fax: +33 (0)2 40 09 10 97 www.manitou.com



This publication provides a description of the configuration versions and options for Manitou products, which may differ for equipment. The equipment presented in this brochure may be part of a series, as an option, or it may not be available, depending on the versions. Manitou reserves the right, at any time and without notice,