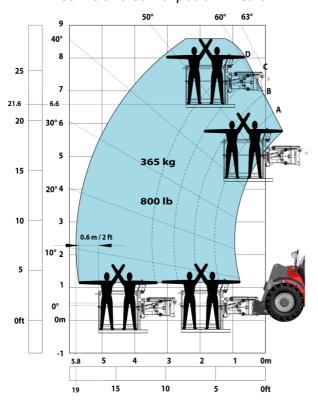

|          |

## MHT 790 ST5 - Dimensional drawing







#### MHT 790 ST5 - Load chart

#### Machine on tires with forks LC 600 mm Metric



### Machine on tires with 3-hook jib 9000 kg (Metric)



#### Machine on tires with platform Metric



#### Machine on tires with tire handler TH 49 (Metric)



Machine on tires with cylinder handler CH 4 (Metric)







#### **Head Office**

B.P. 249 - 430 rue de l'Aubinière 44150 Ancenis Cedex - France Tel: +33 (0)2 40 09 10 11 - Fax: +33 (0)2 40 09 10 97 www.manitou.com



This publication provides a description of the configuration versions and options for Manitou products, which may differ for equipment. The equipment presented in this brochure may be part of a series, as an option, or it may not be available, depending on the versions. Manitou reserves the right, at any time and without notice, to amend the specifications described and represented. The specifications provided do not bind the manufacturer. For more details, please contact your Manitou agent. This is not a contractual