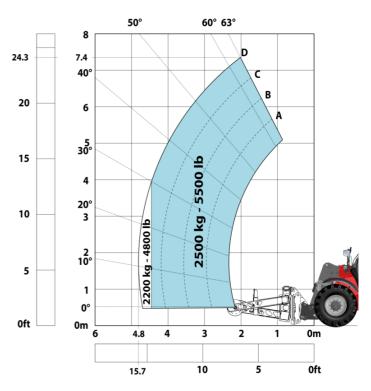

|          |

## MHT 790 ST5 - Dimensional drawing







#### MHT 790 ST5 - Load chart

#### Machine on tires with forks LC 600 mm Metric



### Machine on tires with 3-hook jib 9000 kg (Metric)



#### Machine on tires with platform Metric



#### Machine on tires with tire handler TH 49 (Metric)



Machine on tires with cylinder handler CH 4 (Metric)







#### **Head Office**

B.P. 249 - 430 rue de l'Aubinière 44150 Ancenis Cedex - France Tel: +33 (0)2 40 09 10 11 - Fax: +33 (0)2 40 09 10 97 www.manitou.com



This publication provides a description of the configuration versions and options for Manitou products, which may differ for equipment. The equipment presented in this brochure may be part of a series, as an option, or it may not be available, depending on the versions. Manitou reserves the right, at any time and without notice, to amend the specifications described and represented. The specifications provided do not bind the manufacturer. For more details, please contact your Manitou agent. This is not a contractually binding document. The presentation of the products is n