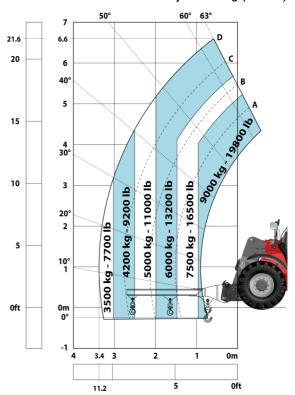

|          |

## MHT 790 ST5 - Dimensional drawing







#### MHT 790 ST5 - Load chart

#### Machine on tires with forks LC 600 mm Metric



### Machine on tires with 3-hook jib 9000 kg (Metric)



#### Machine on tires with platform Metric



#### Machine on tires with tire handler TH 49 (Metric)



Machine on tires with cylinder handler CH 4 (Metric)







#### **Head Office**

B.P. 249 - 430 rue de l'Aubinière 44150 Ancenis Cedex - France Tel: +33 (0)2 40 09 10 11 - Fax: +33 (0)2 40 09 10 97 www.manitou.com



This publication provides a description of the configuration versions and options for Manitou products, which may differ for equipment. The equipment presented in this brochure may be part of a series, as an option, or it may not be available, depending on the versions. Manitou reserves the right, at any time and without notice, to amend the specifications described and represented. The specifications provided do not bind the manufacturer. For more details, please contact