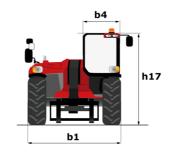

|          |

## MHT 790 ST5 - Dimensional drawing







#### MHT 790 ST5 - Load chart

#### Machine on tires with forks LC 600 mm Metric



### Machine on tires with 3-hook jib 9000 kg (Metric)



#### Machine on tires with platform Metric



#### Machine on tires with tire handler TH 49 (Metric)



Machine on tires with cylinder handler CH 4 (Metric)







#### **Head Office**

B.P. 249 - 430 rue de l'Aubinière 44150 Ancenis Cedex - France Tel: +33 (0)2 40 09 10 11 - Fax: +33 (0)2 40 09 10 97 www.manitou.com



This publication provides a description of the configuration versions and options for Manitou products, which may differ for equipment. The equipment presented in this brochure may be part of a series, as an option, or it may not be available, depending on the versions. Manitou reserves the right, at any time and without notice, to