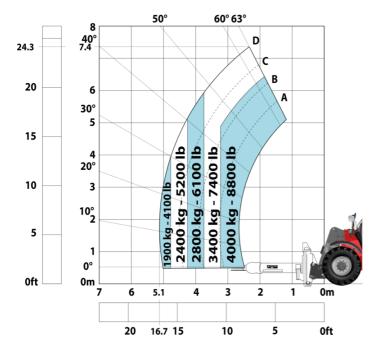

|          |

## MHT 790 ST5 - Dimensional drawing







#### MHT 790 ST5 - Load chart

#### Machine on tires with forks LC 600 mm Metric



### Machine on tires with 3-hook jib 9000 kg (Metric)



#### Machine on tires with platform Metric



#### Machine on tires with tire handler TH 49 (Metric)



Machine on tires with cylinder handler CH 4 (Metric)







#### **Head Office**

B.P. 249 - 430 rue de l'Aubinière 44150 Ancenis Cedex - France Tel: +33 (0)2 40 09 10 11 - Fax: +33 (0)2 40 09 10 97 www.manitou.com



This publication provides a description of the configuration versions and options for Manitou products, which may differ for equipment. The equipment presented in this brochure may be part of a series, as an option, or it may not be available, depending on the versions. Manitou reserves the right, at any time and without notice, to amend the specifications described and represented. The specifications provided do not bind the manufacturer. For more details, please contact your Manitou agent. This is not a contractually binding document. The presentation of the products is not contractually binding. List of specifications non-exh