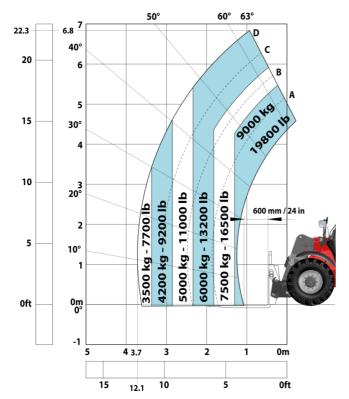

|          |

## MHT 790 ST5 - Dimensional drawing







#### MHT 790 ST5 - Load chart

#### Machine on tires with forks LC 600 mm Metric



### Machine on tires with 3-hook jib 9000 kg (Metric)



#### Machine on tires with platform Metric



#### Machine on tires with tire handler TH 49 (Metric)



Machine on tires with cylinder handler CH 4 (Metric)







#### **Head Office**

B.P. 249 - 430 rue de l'Aubinière 44150 Ancenis Cedex - France Tel: +33 (0)2 40 09 10 11 - Fax: +33 (0)2 40 09 10 97 www.manitou.com



This publication provides a description of the configuration versions and options for Manitou products, which may differ for equipment. The equipment presented in this brochure may be part of a series, as an option, or it may not be available, depending on the versions. Manitou reserves the right, at any time and without notice, to amend the specifications described and represented. The specifications provided do no