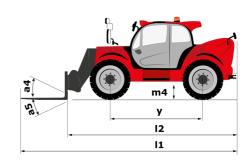

|          |

## MHT 790 ST5 - Dimensional drawing







#### MHT 790 ST5 - Load chart

#### Machine on tires with forks LC 600 mm Metric



### Machine on tires with 3-hook jib 9000 kg (Metric)



#### Machine on tires with platform Metric



#### Machine on tires with tire handler TH 49 (Metric)



Machine on tires with cylinder handler CH 4 (Metric)







#### **Head Office**

B.P. 249 - 430 rue de l'Aubinière 44150 Ancenis Cedex - France Tel: +33 (0)2 40 09 10 11 - Fax: +33 (0)2 40 09 10 97 www.manitou.com



This publication provides a description of the configuration versions and options for Manitou products, which may differ for equipment. The equipment presented in this brochure may be part of a series, as an option, or it may not be available, depending on the versions. Manitou reserves the right, at any time and without notice, to a