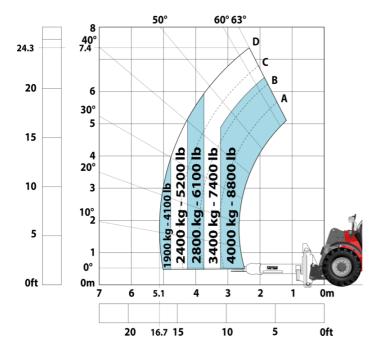

| Cabin ROPS - FOPS level 2                         |            |

## MHT 790 ST5 - Dimensional drawing







#### MHT 790 ST5 - Load chart

### Machine on tires with forks LC 600 mm (Imperial)



#### Machine on tires with 3-hook jib 9000 kg (Imperial)



Machine on tires with platform Imperial



Machine on tires with tire handler TH 49 (Imperial)



Machine on tires with cylinder handler CH 4 (Imperial)







#### **Head Office**

B.P. 249 - 430 rue de l'Aubinière 44150 Ancenis Cedex - France Tel: +33 (0)2 40 09 10 11 - Fax: +33 (0)2 40 09 10 97 www.manitou.com



This publication provides a description of the configuration versions and options for Manitou products, which may differ for equipment. The equipment presented in this brochure may be part of a series, as an option, or it may not be available, depending on the versions. Manitou reserves the right, at any time and without notice, to amend the specifications described and represented. The specifications provided do not bind the manufacturer. For more details, please contact your Manitou agent. This is not a contractually binding document. The presentation of the products is not contractually binding. List of specifications non-exh