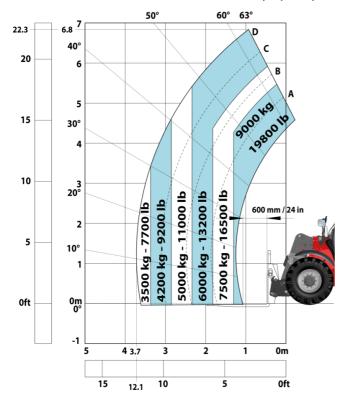

| Cabin ROPS - FOPS level 2                         |            |

## MHT 790 ST5 - Dimensional drawing







#### MHT 790 ST5 - Load chart

### Machine on tires with forks LC 600 mm (Imperial)



#### Machine on tires with 3-hook jib 9000 kg (Imperial)



Machine on tires with platform Imperial



Machine on tires with tire handler TH 49 (Imperial)



Machine on tires with cylinder handler CH 4 (Imperial)







#### **Head Office**

B.P. 249 - 430 rue de l'Aubinière 44150 Ancenis Cedex - France Tel: +33 (0)2 40 09 10 11 - Fax: +33 (0)2 40 09 10 97 www.manitou.com



This publication provides a description of the configuration versions and options for Manitou products, which may differ for equipment. The equipment presented in this brochure may be part of a series, as an option, or it may not be available, depending on the versions. Manitou reserves the right, at any time and without notice, to amend the specifications described and represented. The specifications provided do not