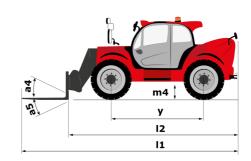

| Cabin ROPS - FOPS level 2                         |            |

## MHT 790 ST5 - Dimensional drawing







#### MHT 790 ST5 - Load chart

### Machine on tires with forks LC 600 mm (Imperial)



#### Machine on tires with 3-hook jib 9000 kg (Imperial)



Machine on tires with platform Imperial



Machine on tires with tire handler TH 49 (Imperial)



Machine on tires with cylinder handler CH 4 (Imperial)







#### **Head Office**

B.P. 249 - 430 rue de l'Aubinière 44150 Ancenis Cedex - France Tel: +33 (0)2 40 09 10 11 - Fax: +33 (0)2 40 09 10 97 www.manitou.com



This publication provides a description of the configuration versions and options for Manitou products, which may differ for equipment. The equipment presented in this brochure may be part of a series, as an option, or it may not be available, depending on the versions. Manitou reserves the right, at any time and without notice, to