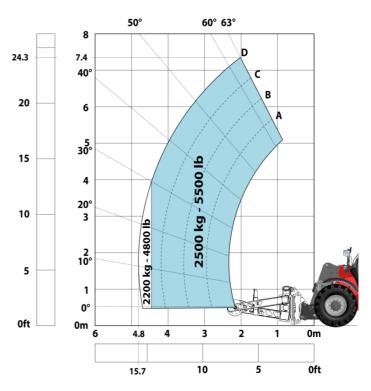

| Cabin ROPS - FOPS level 2                         |            |

## MHT 790 ST5 - Dimensional drawing







#### MHT 790 ST5 - Load chart

### Machine on tires with forks LC 600 mm (Imperial)



#### Machine on tires with 3-hook jib 9000 kg (Imperial)



Machine on tires with platform Imperial



Machine on tires with tire handler TH 49 (Imperial)



Machine on tires with cylinder handler CH 4 (Imperial)







#### **Head Office**

B.P. 249 - 430 rue de l'Aubinière 44150 Ancenis Cedex - France Tel: +33 (0)2 40 09 10 11 - Fax: +33 (0)2 40 09 10 97 www.manitou.com



This publication provides a description of the configuration versions and options for Manitou products, which may differ for equipment. The equipment presented in this brochure may be part of a series, as an option, or it may not be available, depending on the versions. Manitou reserves the right, at any time and without notice, to amend the specifications described and represented. The specifications provided do not bind the manufacturer. For more details, please contact your Manitou agent. This is not a contractually binding document. The presentation of the products is