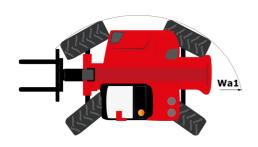

| Cabin ROPS - FOPS level 2                         |            |

## MHT 790 ST5 - Dimensional drawing







#### MHT 790 ST5 - Load chart

### Machine on tires with forks LC 600 mm (Imperial)



#### Machine on tires with 3-hook jib 9000 kg (Imperial)



Machine on tires with platform Imperial



Machine on tires with tire handler TH 49 (Imperial)



Machine on tires with cylinder handler CH 4 (Imperial)







#### **Head Office**

B.P. 249 - 430 rue de l'Aubinière 44150 Ancenis Cedex - France Tel: +33 (0)2 40 09 10 11 - Fax: +33 (0)2 40 09 10 97 www.manitou.com



This publication provides a description of the configuration versions and options for Manitou products, which may differ for equipment. The equipment presented in this brochure may be part of a series, as an option, or it may not be available, depending on the versions. Manitou reserves the right, at any time and without notice