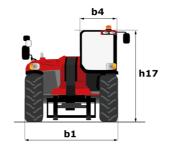

| Cabin ROPS - FOPS level 2                         |            |

## MHT 790 ST5 - Dimensional drawing







#### MHT 790 ST5 - Load chart

### Machine on tires with forks LC 600 mm (Imperial)



#### Machine on tires with 3-hook jib 9000 kg (Imperial)



Machine on tires with platform Imperial



Machine on tires with tire handler TH 49 (Imperial)



Machine on tires with cylinder handler CH 4 (Imperial)







#### **Head Office**

B.P. 249 - 430 rue de l'Aubinière 44150 Ancenis Cedex - France Tel: +33 (0)2 40 09 10 11 - Fax: +33 (0)2 40 09 10 97 www.manitou.com



This publication provides a description of the configuration versions and options for Manitou products, which may differ for equipment. The equipment presented in this brochure may be part of a series, as an option, or it may not be available, depending on the versions. Manitou reserves the right, at any time and without notice,