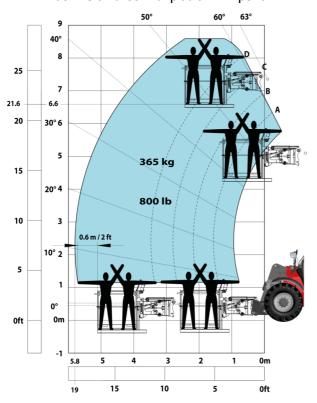

| Cabin ROPS - FOPS level 2                         |            |

## MHT 790 ST5 - Dimensional drawing







#### MHT 790 ST5 - Load chart

### Machine on tires with forks LC 600 mm (Imperial)



#### Machine on tires with 3-hook jib 9000 kg (Imperial)



Machine on tires with platform Imperial



Machine on tires with tire handler TH 49 (Imperial)



Machine on tires with cylinder handler CH 4 (Imperial)







#### **Head Office**

B.P. 249 - 430 rue de l'Aubinière 44150 Ancenis Cedex - France Tel: +33 (0)2 40 09 10 11 - Fax: +33 (0)2 40 09 10 97 www.manitou.com



This publication provides a description of the configuration versions and options for Manitou products, which may differ for equipment. The equipment presented in this brochure may be part of a series, as an option, or it may not be available, depending on the versions. Manitou reserves the right, at any time and without notice, to amend the specifications described and represented. The specifications provided do not bind the manufacturer. For more details, please contact your Manitou agent. This is not a contractuall