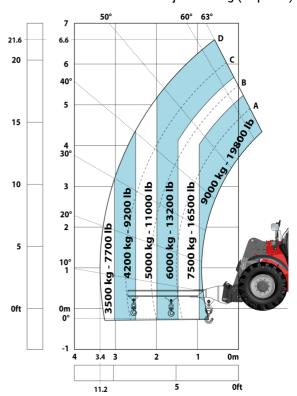

| Cabin ROPS - FOPS level 2                         |            |

## MHT 790 ST5 - Dimensional drawing







#### MHT 790 ST5 - Load chart

### Machine on tires with forks LC 600 mm (Imperial)



#### Machine on tires with 3-hook jib 9000 kg (Imperial)



Machine on tires with platform Imperial



Machine on tires with tire handler TH 49 (Imperial)



Machine on tires with cylinder handler CH 4 (Imperial)







#### **Head Office**

B.P. 249 - 430 rue de l'Aubinière 44150 Ancenis Cedex - France Tel: +33 (0)2 40 09 10 11 - Fax: +33 (0)2 40 09 10 97 www.manitou.com



This publication provides a description of the configuration versions and options for Manitou products, which may differ for equipment. The equipment presented in this brochure may be part of a series, as an option, or it may not be available, depending on the versions. Manitou reserves the right, at any time and without notice, to amend the specifications described and represented. The specifications provided do not bind the manufacturer. For more details, please contact you