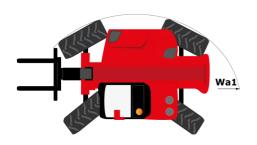

# **MHT 790 ST5**

|                                             | MHT 790 ST5 Created on May 5, 2024 at 8:46:42 AM        |
|---------------------------------------------|---------------------------------------------------------|
| Capacities                                  | Metric                                                  |
| Max. capacity                               | 9000 kg                                                 |
| Load center of gravity                      | c 600 mm                                                |
| Max. lifting height                         | 6.80 m                                                  |
| Max. outreach                               | 3.70 m                                                  |
| Weight and dimensions                       |                                                         |
| Overall length                              | l1 6.41 m                                               |
| Jnladen weight (with forks)                 | 13160 kg                                                |
| Ground clearance                            | m4 0.44 m                                               |
| Vheelbase                                   | y 2.87 m                                                |
| ength to face of forks                      | l2 5.21 m                                               |
| Overall width                               | b1 2.47 m                                               |
| Overall height                              | h17 2.54 m                                              |
| Overall cab width                           | b4 0.93 m                                               |
| Filt-down angle                             | a5 109°                                                 |
| Filt-up angle                               | a4 15°                                                  |
| External turning radius (over tyres)        | Wa1 4.72 m                                              |
| Forks length / width / section              | I / e / s 1200 mm x 200 mm / 60 mm                      |
| Wheels                                      |                                                         |
| Number of front wheels / rear wheels        | 2/2                                                     |
| Drive wheels (front / rear)                 | 2/2                                                     |
| Steering mode                               | 2 wheel steer, 4 wheel steer, Crab mode                 |
| Engine                                      |                                                         |
| Engine brand                                | Yanmar                                                  |
| Engine norm                                 | Stage V / Tier 4                                        |
| Engine model                                | 4TN107FHT-5SMUF                                         |
| Number of cylinders / Capacity of cylinders | 4 - 4567 cm³                                            |
| I.C. Engine power rating / Power            | 143 Hp / 105 kW                                         |
| Max. torque / Engine rotation               | 602 Nm@1500 rpm                                         |
| Engine cooling system                       | Water                                                   |
| Battery voltage                             | 12 V                                                    |
| Drawbar pull                                | 10050 daN                                               |
| Transmission                                |                                                         |
| Transmission type                           | Hydrostatic                                             |
| Number of gears (forward / reverse)         | 2/2                                                     |
| Max. travel speed                           | 35 km/h                                                 |
| Parking brake                               | Automatic negative parking brake                        |
| Service brake                               | Oil-immersed multi-discs braking on front & re<br>axles |
| Gradeability (laden / unladen)              | 48.10 % / 37.40 %                                       |
| Hydraulics                                  |                                                         |
| Hydraulic pump type                         | Variable displacement pump                              |
| Hydraulic flow - Pressure                   | 185 l/min - 270 bar                                     |
| Tank capacities                             |                                                         |
| Engine oil                                  | 13                                                      |
| Hydraulic oil                               | 151                                                     |
| Fuel tank                                   | 165                                                     |
| Diesel Exhaust fluid (AdBlue® type)         | 201                                                     |
| Noise and vibration                         |                                                         |
| Noise at driving position (LpA)             | 75 dB                                                   |
| Noise to environment (LwA)                  | 107 dB                                                  |
| Vibration on hands/arms                     | < 2.50 m/s <sup>2</sup>                                 |
| Miscellaneous                               | · 2.00 nl/ 3                                            |
| Safety cab homologation                     | ROPS - FOPS level 2 cab                                 |
| Controls                                    | JSM                                                     |

## MHT 790 ST5 - Dimensional drawing