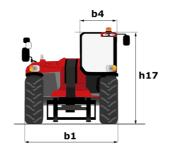

# **MHT 790 ST5**

|                                             | MHT 790 ST5 Created on May 5, 2024 at 8:46:42 AM        |
|---------------------------------------------|---------------------------------------------------------|
| Capacities                                  | Metric                                                  |
| Max. capacity                               | 9000 kg                                                 |
| Load center of gravity                      | c 600 mm                                                |
| Max. lifting height                         | 6.80 m                                                  |
| Max. outreach                               | 3.70 m                                                  |
| Weight and dimensions                       |                                                         |
| Overall length                              | l1 6.41 m                                               |
| Jnladen weight (with forks)                 | 13160 kg                                                |
| Ground clearance                            | m4 0.44 m                                               |
| Vheelbase                                   | y 2.87 m                                                |
| ength to face of forks                      | l2 5.21 m                                               |
| Overall width                               | b1 2.47 m                                               |
| Overall height                              | h17 2.54 m                                              |
| Overall cab width                           | b4 0.93 m                                               |
| Filt-down angle                             | a5 109°                                                 |
| Filt-up angle                               | a4 15°                                                  |
| External turning radius (over tyres)        | Wa1 4.72 m                                              |
| Forks length / width / section              | I / e / s 1200 mm x 200 mm / 60 mm                      |
| Wheels                                      |                                                         |
| Number of front wheels / rear wheels        | 2/2                                                     |
| Drive wheels (front / rear)                 | 2/2                                                     |
| Steering mode                               | 2 wheel steer, 4 wheel steer, Crab mode                 |
| Engine                                      |                                                         |
| Engine brand                                | Yanmar                                                  |
| Engine norm                                 | Stage V / Tier 4                                        |
| Engine model                                | 4TN107FHT-5SMUF                                         |
| Number of cylinders / Capacity of cylinders | 4 - 4567 cm³                                            |
| I.C. Engine power rating / Power            | 143 Hp / 105 kW                                         |
| Max. torque / Engine rotation               | 602 Nm@1500 rpm                                         |
| Engine cooling system                       | Water                                                   |
| Battery voltage                             | 12 V                                                    |
| Drawbar pull                                | 10050 daN                                               |
| Transmission                                |                                                         |
| Transmission type                           | Hydrostatic                                             |
| Number of gears (forward / reverse)         | 2/2                                                     |
| Max. travel speed                           | 35 km/h                                                 |
| Parking brake                               | Automatic negative parking brake                        |
| Service brake                               | Oil-immersed multi-discs braking on front & re<br>axles |
| Gradeability (laden / unladen)              | 48.10 % / 37.40 %                                       |
| Hydraulics                                  |                                                         |
| Hydraulic pump type                         | Variable displacement pump                              |
| Hydraulic flow - Pressure                   | 185 l/min - 270 bar                                     |
| Tank capacities                             |                                                         |
| Engine oil                                  | 13                                                      |
| Hydraulic oil                               | 151                                                     |
| Fuel tank                                   | 165                                                     |
| Diesel Exhaust fluid (AdBlue® type)         | 201                                                     |
| Noise and vibration                         |                                                         |
| Noise at driving position (LpA)             | 75 dB                                                   |
| Noise to environment (LwA)                  | 107 dB                                                  |
| Vibration on hands/arms                     | < 2.50 m/s <sup>2</sup>                                 |
| Miscellaneous                               | · 2.00 nl/ 3                                            |
| Safety cab homologation                     | ROPS - FOPS level 2 cab                                 |
| Controls                                    | JSM                                                     |

## MHT 790 ST5 - Dimensional drawing