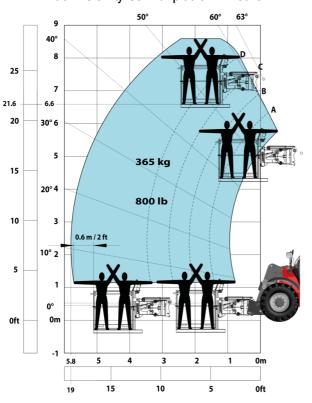

|
| Noise to environment (LwA)                  | 107 dB                                                  |
| Vibration on hands/arms                     | < 2.50 m/s <sup>2</sup>                                 |
| Miscellaneous                               | · 2.00 nl/ 3                                            |
| Safety cab homologation                     | ROPS - FOPS level 2 cab                                 |
| Controls                                    | JSM                                                     |

## MHT 790 ST5 - Dimensional drawing







#### MHT 790 ST5 - Load chart

#### Machine on tyres with forks LC 600 mm Metric



### Machine on tyres with 3-hook jib 9000 kg (Metric)



#### Machine on tyres with platform Metric



#### Machine on tyres with tyre handler TH 49 (Metric)



Machine on tyres with cylinder handler CH 4 (Metric)







#### **Head Office**

B.P. 249 - 430 rue de l'Aubinière 44150 Ancenis Cedex - France Tel: +33 (0)2 40 09 10 11 - Fax: +33 (0)2 40 09 10 97 www.manitou.com



This publication provides a description of the configuration versions and options for Manitou products, which may differ for equipment. The equipment presented in this brochure may be part of a series, as an option, or it may not be available, depending on the versions. Manitou reserves the right, at any time and without notice, to amend the specifications described and represented. The specifications provided do not bind the manufacturer. For more details, please contact your Manitou agent. This is not a contractual