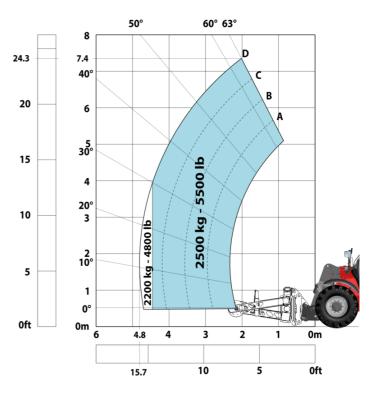

ment (LwA)                  | 107 dB                                                  |
| Vibration on hands/arms                     | < 2.50 m/s <sup>2</sup>                                 |
| Miscellaneous                               | · 2.00 nl/ 3                                            |
| Safety cab homologation                     | ROPS - FOPS level 2 cab                                 |
| Controls                                    | JSM                                                     |

## MHT 790 ST5 - Dimensional drawing







#### MHT 790 ST5 - Load chart

#### Machine on tyres with forks LC 600 mm Metric



### Machine on tyres with 3-hook jib 9000 kg (Metric)



#### Machine on tyres with platform Metric



#### Machine on tyres with tyre handler TH 49 (Metric)



Machine on tyres with cylinder handler CH 4 (Metric)







#### **Head Office**

B.P. 249 - 430 rue de l'Aubinière 44150 Ancenis Cedex - France Tel: +33 (0)2 40 09 10 11 - Fax: +33 (0)2 40 09 10 97 www.manitou.com



This publication provides a description of the configuration versions and options for Manitou products, which may differ for equipment. The equipment presented in this brochure may be part of a series, as an option, or it may not be available, depending on the versions. Manitou reserves the right, at any time and without notice, to amend the specifications described and represented. The specifications provided do not bind the manufacturer. For more details, please contact your Manitou agent. This is not a contractually binding document. The presentation of the products is n