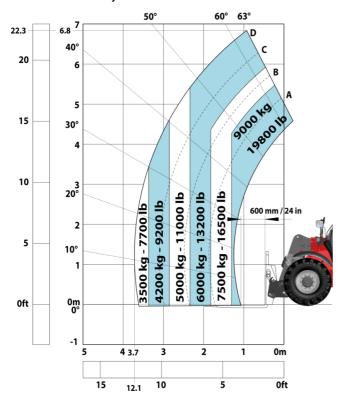

#### MHT 790 ST5 - Load chart

#### Machine on tyres with forks LC 600 mm Metric