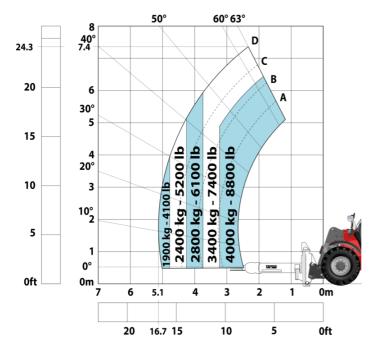

#### MHT 790 ST5 - Load chart

#### Machine on tyres with forks LC 600 mm Metric