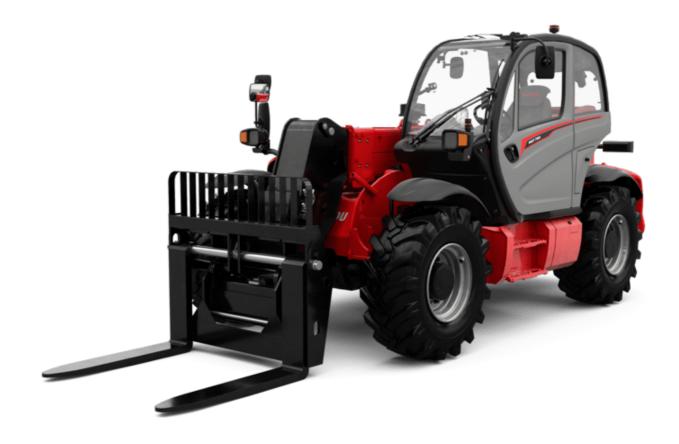

# **MHT 790 ST5**

|                                             | MHT 790 ST5 Created on May 5, 2024 at 8:46:42 AM        |
|---------------------------------------------|---------------------------------------------------------|
| Capacities                                  | Metric                                                  |
| Max. capacity                               | 9000 kg                                                 |
| Load center of gravity                      | c 600 mm                                                |
| Max. lifting height                         | 6.80 m                                                  |
| Max. outreach                               | 3.70 m                                                  |
| Weight and dimensions                       |                                                         |
| Overall length                              | l1 6.41 m                                               |
| Jnladen weight (with forks)                 | 13160 kg                                                |
| Ground clearance                            | m4 0.44 m                                               |
| Vheelbase                                   | y 2.87 m                                                |
| ength to face of forks                      | l2 5.21 m                                               |
| Overall width                               | b1 2.47 m                                               |
| Overall height                              | h17 2.54 m                                              |
| Overall cab width                           | b4 0.93 m                                               |
| Filt-down angle                             | a5 109°                                                 |
| Filt-up angle                               | a4 15°                                                  |
| External turning radius (over tyres)        | Wa1 4.72 m                                              |
| Forks length / width / section              | I / e / s 1200 mm x 200 mm / 60 mm                      |
| Wheels                                      |                                                         |
| Number of front wheels / rear wheels        | 2/2                                                     |
| Drive wheels (front / rear)                 | 2/2                                                     |
| Steering mode                               | 2 wheel steer, 4 wheel steer, Crab mode                 |
| Engine                                      |                                                         |
| Engine brand                                | Yanmar                                                  |
| Engine norm                                 | Stage V / Tier 4                                        |
| Engine model                                | 4TN107FHT-5SMUF                                         |
| Number of cylinders / Capacity of cylinders | 4 - 4567 cm³                                            |
| I.C. Engine power rating / Power            | 143 Hp / 105 kW                                         |
| Max. torque / Engine rotation               | 602 Nm@1500 rpm                                         |
| Engine cooling system                       | Water                                                   |
| Battery voltage                             | 12 V                                                    |
| Drawbar pull                                | 10050 daN                                               |
| Transmission                                |                                                         |
| Transmission type                           | Hydrostatic                                             |
| Number of gears (forward / reverse)         | 2/2                                                     |
| Max. travel speed                           | 35 km/h                                                 |
| Parking brake                               | Automatic negative parking brake                        |
| Service brake                               | Oil-immersed multi-discs braking on front & re<br>axles |
| Gradeability (laden / unladen)              | 48.10 % / 37.40 %                                       |
| Hydraulics                                  |                                                         |
| Hydraulic pump type                         | Variable displacement pump                              |
| Hydraulic flow - Pressure                   | 185 l/min - 270 bar                                     |
| Tank capacities                             |                                                         |
| Engine oil                                  | 13                                                      |
| Hydraulic oil                               | 151                                                     |
| Fuel tank                                   | 165                                                     |
| Diesel Exhaust fluid (AdBlue® type)         | 201                                                     |
| Noise and vibration                         |                                                         |
| Noise at driving position (LpA)             | 75 dB                                                   |
| Noise to environment (LwA)                  | 107 dB                                                  |
| Vibration on hands/arms                     | < 2.50 m/s <sup>2</sup>                                 |
| Miscellaneous                               | · 2.00 nl/ 3                                            |
| Safety cab homologation                     | ROPS - FOPS level 2 cab                                 |
| Controls                                    | JSM                                                     |