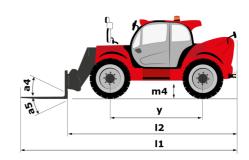

# **MHT 790 ST5**

|                                             | MHT 790 ST5 Created on May 5, 2024 at 8:46:42 AM        |
|---------------------------------------------|---------------------------------------------------------|
| Capacities                                  | Metric                                                  |
| Max. capacity                               | 9000 kg                                                 |
| Load center of gravity                      | c 600 mm                                                |
| Max. lifting height                         | 6.80 m                                                  |
| Max. outreach                               | 3.70 m                                                  |
| Weight and dimensions                       |                                                         |
| Overall length                              | l1 6.41 m                                               |
| Jnladen weight (with forks)                 | 13160 kg                                                |
| Ground clearance                            | m4 0.44 m                                               |
| Vheelbase                                   | y 2.87 m                                                |
| ength to face of forks                      | l2 5.21 m                                               |
| Overall width                               | b1 2.47 m                                               |
| Overall height                              | h17 2.54 m                                              |
| Overall cab width                           | b4 0.93 m                                               |
| Filt-down angle                             | a5 109°                                                 |
| Filt-up angle                               | a4 15°                                                  |
| External turning radius (over tyres)        | Wa1 4.72 m                                              |
| Forks length / width / section              | I / e / s 1200 mm x 200 mm / 60 mm                      |
| Wheels                                      |                                                         |
| Number of front wheels / rear wheels        | 2/2                                                     |
| Drive wheels (front / rear)                 | 2/2                                                     |
| Steering mode                               | 2 wheel steer, 4 wheel steer, Crab mode                 |
| Engine                                      |                                                         |
| Engine brand                                | Yanmar                                                  |
| Engine norm                                 | Stage V / Tier 4                                        |
| Engine model                                | 4TN107FHT-5SMUF                                         |
| Number of cylinders / Capacity of cylinders | 4 - 4567 cm³                                            |
| I.C. Engine power rating / Power            | 143 Hp / 105 kW                                         |
| Max. torque / Engine rotation               | 602 Nm@1500 rpm                                         |
| Engine cooling system                       | Water                                                   |
| Battery voltage                             | 12 V                                                    |
| Drawbar pull                                | 10050 daN                                               |
| Transmission                                |                                                         |
| Transmission type                           | Hydrostatic                                             |
| Number of gears (forward / reverse)         | 2/2                                                     |
| Max. travel speed                           | 35 km/h                                                 |
| Parking brake                               | Automatic negative parking brake                        |
| Service brake                               | Oil-immersed multi-discs braking on front & re<br>axles |
| Gradeability (laden / unladen)              | 48.10 % / 37.40 %                                       |
| Hydraulics                                  |                                                         |
| Hydraulic pump type                         | Variable displacement pump                              |
| Hydraulic flow - Pressure                   | 185 l/min - 270 bar                                     |
| Tank capacities                             |                                                         |
| Engine oil                                  | 13                                                      |
| Hydraulic oil                               | 151                                                     |
| Fuel tank                                   | 165                                                     |
| Diesel Exhaust fluid (AdBlue® type)         | 201                                                     |
| Noise and vibration                         |                                                         |
| Noise at driving position (LpA)             | 75 dB                                                   |
| Noise to environment (LwA)                  | 107 dB                                                  |
| Vibration on hands/arms                     | < 2.50 m/s <sup>2</sup>                                 |
| Miscellaneous                               | · 2.00 nl/ 3                                            |
| Safety cab homologation                     | ROPS - FOPS level 2 cab                                 |
| Controls                                    | JSM                                                     |

## MHT 790 ST5 - Dimensional drawing