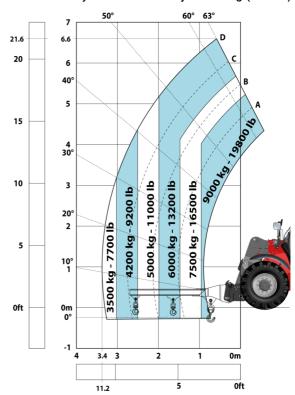

#### Machine on tyres with tyre handler TH 49 (Metric)

Machine on tyres with cylinder handler CH 4 (Metric)