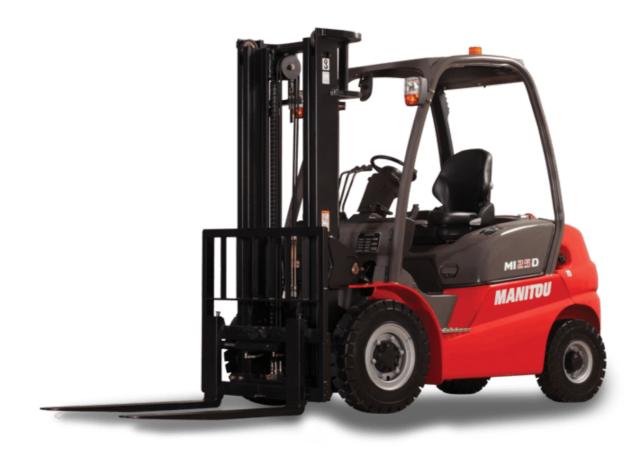

Technical sheet:

## MI-X 30 D





|                   |