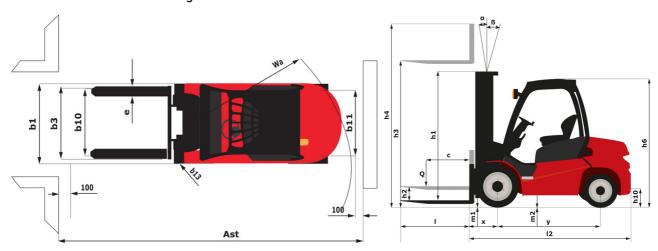

|               | 160 bar<br>69 I/min<br>< 84 dB          |

## MI-X 30 D - Dimensional drawing



## Characteristics of masts and residual capacities

| Full Visibility Duplex (FVD)                               |    | FVD 30 | FVD 40 |
|------------------------------------------------------------|----|--------|--------|
| α - Mast/fork carriage tilt, forward                       | ۰  | 6      | 6      |
| β - Mast/fork carriage tilt, backward                      | ۰  | 12     | 12     |
| h1 - Mast lowered height                                   | mm | 2050   | 2650   |
| h2 - Mast free lift                                        | mm | 145    | 145    |
| h3 - Mast lifting height                                   | mm | 3000   | 4000   |
| h4 - Mast extended height                                  | mm | 3735   | 4735   |
| Residual capacity at max height