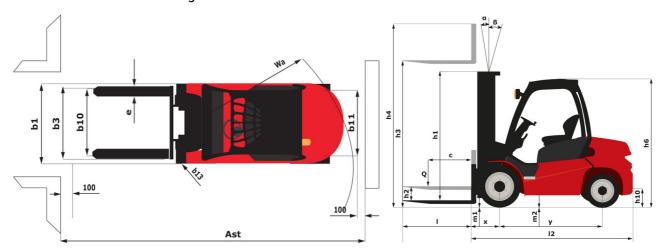

|           | 84 dB                                |

## MI-X 30 D - Dimensional drawing



## Characteristics of masts and residual capacities

| Full Visibility Duplex (FVD)                               |    | FVD 30 | FVD 40 |
|------------------------------------------------------------|----|--------|--------|
| α - Mast/fork carriage tilt, forward                       | ۰  | 6      | 6      |
| β - Mast/fork carriage tilt, backward                      | ۰  | 12     | 12     |
| h1 - Mast lowered height                                   | mm | 2050   | 2650   |
| h2 - Mast free lift                                        | mm | 145    | 145    |
| h3 - Mast lifting height                                   | mm | 3000   | 4000   |
| h4 - Mast extended height                                  | mm | 3735   | 4735   |
| Residual capacity at max height