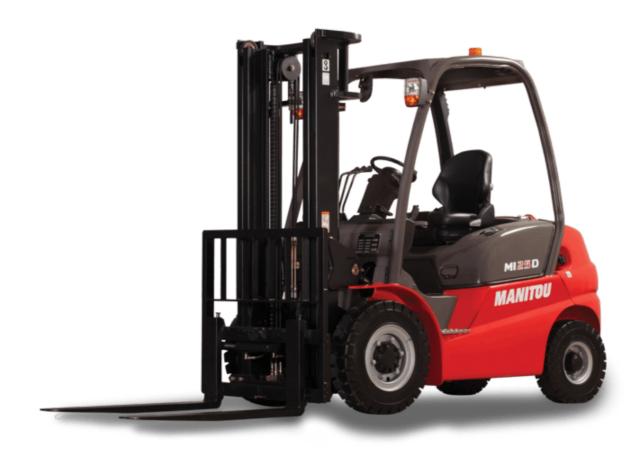

Technical sheet:

## MI-X 30 D





|       |