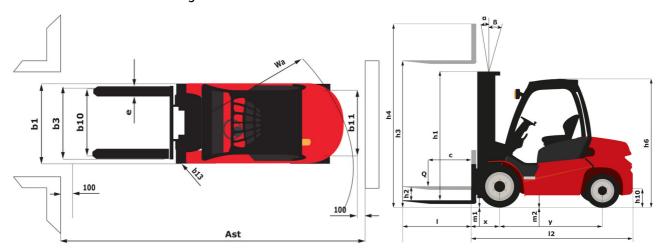

|  |  |  |

## MI-X 30 D - Dimensional drawing



## Characteristics of masts and residual capacities

| Full Visibility Duplex (FVD)                               |    | FVD 30 | FVD 40 |
|------------------------------------------------------------|----|--------|--------|
| Mast/fork carriage tilt, forward                           | ۰  | 6      | 6      |
| Mast/fork carriage tilt, backward                          | ۰  | 12     | 12     |
| h1 - Mast lowered height                                   | mm | 2050   | 2650   |
| h2 - Mast free lift                                        | mm | 145    | 145    |
| h3 - Mast lifting height                                   | mm | 3000   | 4000   |
| h4 - Mast extended height                                  | mm | 3735   | 4735   |
| Residual capacity at max height