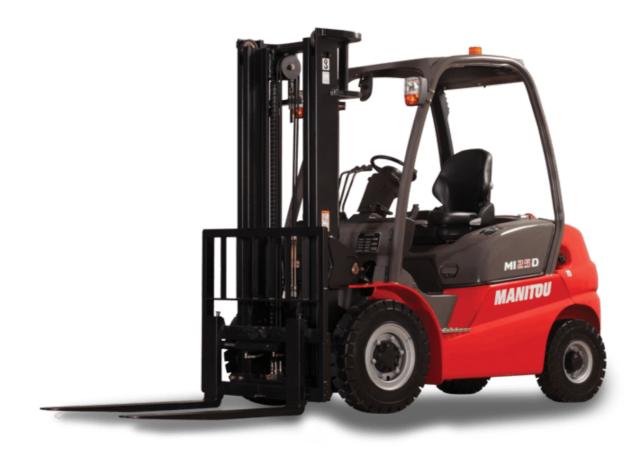

Technical sheet:

## MI-X 30 D





|       |                                                                 | MI-X 30 D GIG | MI-X 30 D Cleated Oil May 3, 2024 at 1.33.33 FW 010