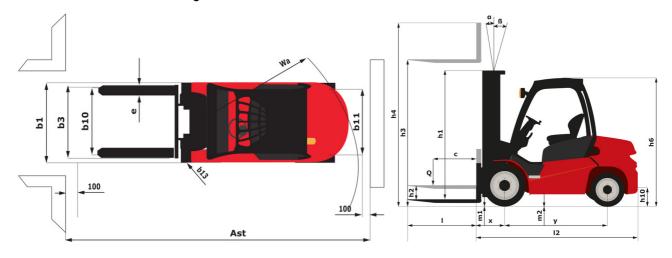

|               | 84 dB                                  |

## MI-X 30 D - Dimensional drawing



## Characteristics of masts and residual capacities

| Full Visibility Duplex (FVD)                               |    | FVD 30 | FVD 40 |
|------------------------------------------------------------|----|--------|--------|
| Mast/fork carriage tilt, forward                           | ٠  | 6      | 6      |
| Mast/fork carriage tilt, backward                          | ۰  | 12     | 12     |
| h1 - Mast lowered height                                   | mm | 2050   | 2650   |
| h2 - Mast free lift                                        | mm | 145    | 145    |
| h3 - Mast lifting height                                   | mm | 3000   | 4000   |
| h4 - Mast extended height                                  | mm | 3735   | 4735   |
| Residual capacity at max height