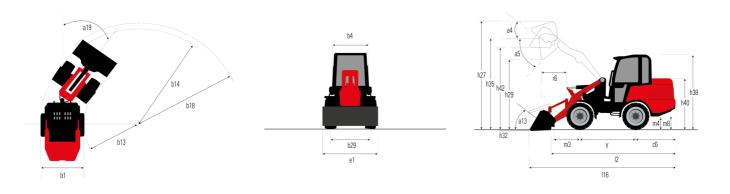

|                | 30 I                                 |

## MLA 2-25 H - Dimensional drawing







## **Head Office**

B.P. 249 - 430 rue de l'Aubinière 44150 Ancenis Cedex - France Tel: +33 (0)2 40 09 10 11 - Fax: +33 (0)2 40 09 10 97 www.manitou.com



This publication provides a description of the configuration versions and options for Manitou products, which may differ for equipment. The equipment presented in this brochure may be part of a series, as an option, or it may not be available, depending on the versions. Manitou reserves the right, at any time and without notice, to amend the specifications described and represented. The specifications provided do not bind the manufacturer. For more details, please contact your Manitou agent. This is not a contractually binding document. The presentation of the products is not contractually binding. List of specifications non-exhau