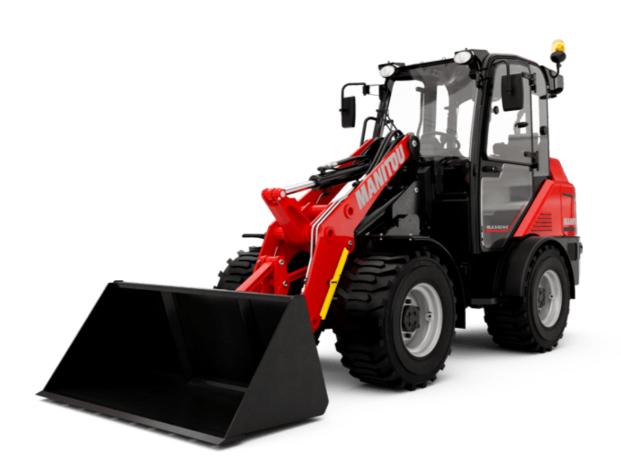

## **MLA 5-60 H-Z**

| MLA 5-60 H-Z | Created on Au | gust 1, 2025 a | t 6:08 PM UTC |
|--------------|---------------|----------------|---------------|

P

|                                                                  | MLA 3-80 H-2 | Gleated Off August 1, 2025 at 0.00 FWI OTG          |
|------------------------------------------------------------------|--------------|-----------------------------------------------------|
| Capacities                                                       |              | Metric                                              |
| Static tipping load with bucket (straight)                       |              | 2190 kg                                             |
| Static tipping load with bucket (full turn)                      |              | 1694 kg                                             |
| Static tipping load with forks (straight)                        |              | 1547 kg                                             |
| Static tipping load with forks (full turn)                       |              | 1204 kg                                             |
| Max. height of bucket pivot point                                | h35          | 3.16 m                                              |
| Max. lifting height (below forks)                                | h3           | 2.97 m                                              |
| Reach at max. height                                             |              | 0.43 m                                              |
| Breakout force with bucket                                       |              | 4329.46 daN                                         |
| Weight and dimensions                                            |              |                                                     |
| Unladen weight (with forks) with 4-post canopy                   |              | 3388.30 kg                                          |
| Overall length to carriage (with hitch)                          | 11           | 4.18 m                                              |
| Wheelbase                                                        | у            | 1744 mm                                             |
| Overall width of 4 posts canopy                                  | b22          | 1.23 m                                              |
| Overall cab width                                                | b4           | 1.22 m                                              |
| Overall height with 4 posts canopy                               | h38          | 2.31 m                                              |
| Overall height with cab                                          | h17          | 2.31 m                                              |
| Tilt-up angle                                                    | a4           | 39.90 °                                             |
| Tilt-down angle                                                  | a5           | 44.70 °                                             |
| Articulation angle                                               | a19          | 45 °                                                |
| Overall width less bucket                                        | b1           | 1.47 m                                              |
| Ground clearance                                                 | m4           | 0.25 m                                              |
| Performances                                                     |              |                                                     |
| Crowd                                                            |              | 2.52 s                                              |
| Dump                                                             |              | 1.85 s                                              |
| Engine                                                           |              |                                                     |
| Engine brand                                                     |              | Deutz                                               |
| Engine model                                                     |              | TD 2.2 L3                                           |
| Engine norm                                                      |              | Stage V / Tier 4 Final                              |
| Number of cylinders / Capacity of cylinders                      |              | 3 - 337.82 cm <sup>3</sup>                          |
| I.C. Engine power rating / Power                                 |              | 60 Hp / 45.50 kW                                    |
| Max. torque / Engine rotation                                    |              | 200 Nm / 2400 rpm                                   |
| Engine cooling system                                            |              | 2 radiators water + hydraulic oil                   |
| Transmission                                                     |              |                                                     |
| Transmission type                                                |              | Hydrostatic                                         |
| Number of gears (forward / reverse)                              |              | 2/2                                                 |
| Max. travel speed (may vary according to applicable regulations) |              | 28.32 km/h                                          |
| Differential lock                                                |              | Front and rear locking of the machine               |
| Parking brake                                                    |              | Manual                                              |
| •                                                                |              | Hydraulic drum brake on front axle, acting on all 4 |
| Service brake                                                    |              | wheels                                              |
| Hydraulics                                                       |              |                                                     |
| Hydraulic pump type                                              |              | Gear pump                                           |
| Hydraulic flow - Pressure                                        |              | 58.30 l/min / 210 bar                               |
| High-Flow Option (I/min)                                         |              | 72.30 l/min                                         |
| Drive hydraulic system pressure                                  |              | 420 bar                                             |
| Tank capacities                                                  |              |                                                     |
| Hydraulic oil                                                    |              | 45 I                                                |
| Fuel tank                                                        |              | 82.50 l                                             |
| Miscellaneous                                                    |              |                                                     |
| Cab certification                                                |              | ROPS - FOPS cab (level 1)                           |