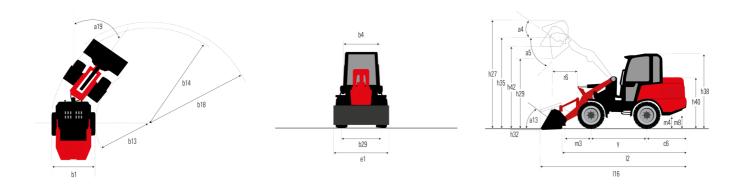

## **MLA 5-60 H-Z**

| MLA 5-60 H-Z | Created on Au | gust 1, 2025 a | t 6:08 PM UTC |
|--------------|---------------|----------------|---------------|

P

|                                                                  | MLA 3-80 H-2 | Gleated Off August 1, 2025 at 0.00 FWI OTG          |
|------------------------------------------------------------------|--------------|-----------------------------------------------------|
| Capacities                                                       |              | Metric                                              |
| Static tipping load with bucket (straight)                       |              | 2190 kg                                             |
| Static tipping load with bucket (full turn)                      |              | 1694 kg                                             |
| Static tipping load with forks (straight)                        |              | 1547 kg                                             |
| Static tipping load with forks (full turn)                       |              | 1204 kg                                             |
| Max. height of bucket pivot point                                | h35          | 3.16 m                                              |
| Max. lifting height (below forks)                                | h3           | 2.97 m                                              |
| Reach at max. height                                             |              | 0.43 m                                              |
| Breakout force with bucket                                       |              | 4329.46 daN                                         |
| Weight and dimensions                                            |              |                                                     |
| Unladen weight (with forks) with 4-post canopy                   |              | 3388.30 kg                                          |
| Overall length to carriage (with hitch)                          | 11           | 4.18 m                                              |
| Wheelbase                                                        | у            | 1744 mm                                             |
| Overall width of 4 posts canopy                                  | b22          | 1.23 m                                              |
| Overall cab width                                                | b4           | 1.22 m                                              |
| Overall height with 4 posts canopy                               | h38          | 2.31 m                                              |
| Overall height with cab                                          | h17          | 2.31 m                                              |
| Tilt-up angle                                                    | a4           | 39.90 °                                             |
| Tilt-down angle                                                  | a5           | 44.70 °                                             |
| Articulation angle                                               | a19          | 45 °                                                |
| Overall width less bucket                                        | b1           | 1.47 m                                              |
| Ground clearance                                                 | m4           | 0.25 m                                              |
| Performances                                                     |              |                                                     |
| Crowd                                                            |              | 2.52 s                                              |
| Dump                                                             |              | 1.85 s                                              |
| Engine                                                           |              |                                                     |
| Engine brand                                                     |              | Deutz                                               |
| Engine model                                                     |              | TD 2.2 L3                                           |
| Engine norm                                                      |              | Stage V / Tier 4 Final                              |
| Number of cylinders / Capacity of cylinders                      |              | 3 - 337.82 cm <sup>3</sup>                          |
| I.C. Engine power rating / Power                                 |              | 60 Hp / 45.50 kW                                    |
| Max. torque / Engine rotation                                    |              | 200 Nm / 2400 rpm                                   |
| Engine cooling system                                            |              | 2 radiators water + hydraulic oil                   |
| Transmission                                                     |              |                                                     |
| Transmission type                                                |              | Hydrostatic                                         |
| Number of gears (forward / reverse)                              |              | 2/2                                                 |
| Max. travel speed (may vary according to applicable regulations) |              | 28.32 km/h                                          |
| Differential lock                                                |              | Front and rear locking of the machine               |
| Parking brake                                                    |              | Manual                                              |
| •                                                                |              | Hydraulic drum brake on front axle, acting on all 4 |
| Service brake                                                    |              | wheels                                              |
| Hydraulics                                                       |              |                                                     |
| Hydraulic pump type                                              |              | Gear pump                                           |
| Hydraulic flow - Pressure                                        |              | 58.30 l/min / 210 bar                               |
| High-Flow Option (I/min)                                         |              | 72.30 l/min                                         |
| Drive hydraulic system pressure                                  |              | 420 bar                                             |
| Tank capacities                                                  |              |                                                     |
| Hydraulic oil                                                    |              | 45 I                                                |
| Fuel tank                                                        |              | 82.50 l                                             |
| Miscellaneous                                                    |              |                                                     |
| Cab certification                                                |              | ROPS - FOPS cab (level 1)                           |

## MLA 5-60 H-Z - Dimensional drawing

Head Office B.P. 249 - 430 rue de l'Aubinière 44150 Ancenis Cedex - France Tel: +33 (0)2 40 09 10 11 - Fax: +33 (0)2 40 09 10 97 www.manitou.com

This publication provides a description of the configuration versions and options for Manitou products, which may differ for equipment. The equipment presented in this brochure may be part of a series, as an option, or it may not be available, depending on the versions. Manitou reserves the right, at any time and without notice, to amend the specifications described and represented. The specifications provided do not bind the manufacturer. For more details, please contact your Manitou agent. This is not a contractually binding document. The presentation of the products is not contractually binding. List of specifications non-exhaustive. The logos as well as the visual identity of the company are owned by Manitou and cannot be used without authorisation. All rights reserved. The photos and diagrams contained in this brochure are only provided for consultation and information purposes.