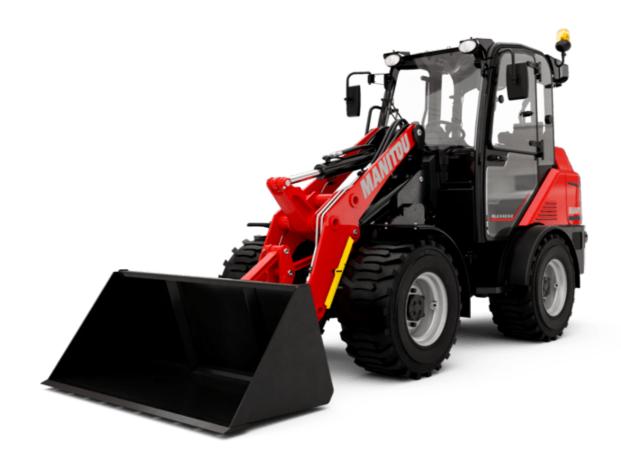

Technical sheet:

## **MLA 5-60 H-Z**





|