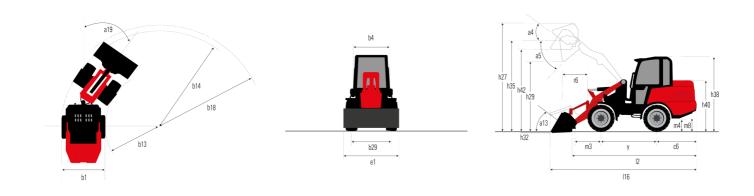

|                                                 |                |

## MLA 5-60 H-Z - Dimensional drawing







## **Head Office**

B.P. 249 - 430 rue de l'Aubinière 44150 Ancenis Cedex - France Tel: +33 (0)2 40 09 10 11 - Fax: +33 (0)2 40 09 10 97 www.manitou.com



This publication provides a description of the configuration versions and options for Manitou products, which may differ for equipment. The equipment presented in this brochure may be part of a series, as an option, or it may not be available, depending on the versions. Manitou reserves the right, at any time and without notice, to amend the specifications described and represented. The specifications provided do not bind the manufacturer. For more details, please contact your Manitou agent. This is not a contractually binding document. The presentation of the products is not contractually binding. List of specifications non-exhau