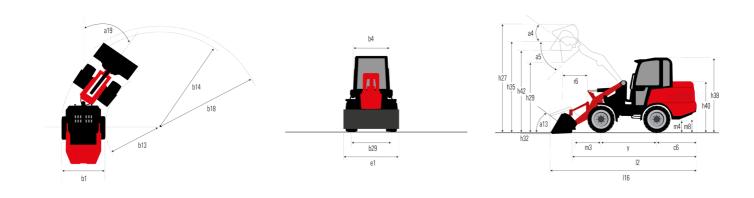

| ROPS - FOPS cab (level 1)                         |          |

## MLA 5-60 H-Z - Dimensional drawing







## **Head Office**

B.P. 249 - 430 rue de l'Aubinière 44150 Ancenis Cedex - France Tel: +33 (0)2 40 09 10 11 - Fax: +33 (0)2 40 09 10 97 www.manitou.com



This publication provides a description of the configuration versions and options for Manitou products, which may differ for equipment. The equipment presented in this brochure may be part of a series, as an option, or it may not be available, depending on the versions. Manitou reserves the right, at any time and without notice, to amend the specifications described and represented. The specifications provided do not bind the manufacturer. For more details, please contact your Manitou agent. This is not a contractually binding document. The presentation of the products is not contractually binding. List of specifications non-exhau