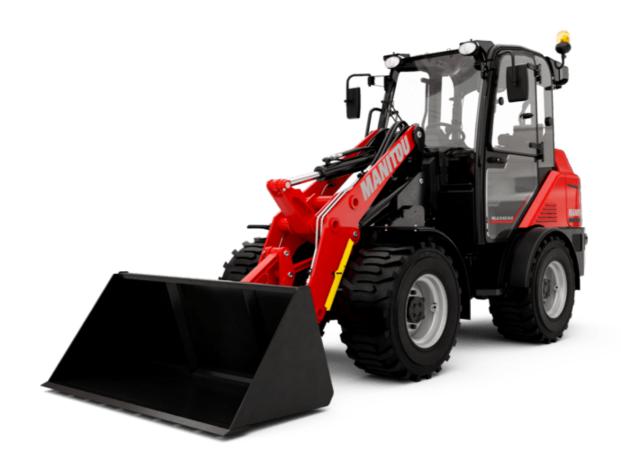

Technical sheet:

## **MLA 5-60 H-Z**





|