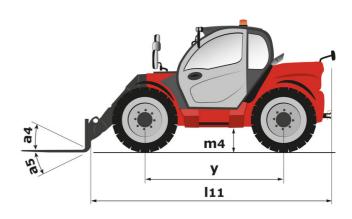

# MLT 733-115 LSU (S1)

| MLT 733-115 LSU (S1) Created on July 17, 2025 at 12              |                                                               | 4 AM l      |
|------------------------------------------------------------------|---------------------------------------------------------------|-------------|
| Capacities                                                       | Imperial                                                      |             |
| fax. capacity                                                    | Q 7275 lb                                                     |             |
| lax. lifting height                                              | h3 22 ft 8 in                                                 |             |
| aximum outreach                                                  | 12 ft 10 in                                                   |             |
| each at max. height                                              | 2 ft 11 in                                                    |             |
| reakout force with bucket                                        | 5184 daN                                                      |             |
| Veight and dimensions                                            |                                                               |             |
| nladen weight (with forks)                                       | 15697 lb                                                      |             |
| round clearance                                                  | m4 1 ft 5 in                                                  |             |
| /heelbase                                                        | y 9 ft 3 in                                                   |             |
| verall length to carriage (with hitch)                           | I11 15 ft 11 in                                               |             |
| verall length to carriage (without hitch)                        | 13 15 ft 8 in                                                 |             |
| ront overhang                                                    | 4 ft                                                          |             |
| verall width                                                     | b1 7 ft 10 in                                                 |             |
| verall cab width                                                 | b4 3 ft 1 in                                                  |             |
| verall height                                                    | h17 7 ft 10 in                                                |             |
| It-down angle                                                    | a5 134 °                                                      |             |
| It-up angle                                                      | a4 12 °                                                       |             |
| ternal turning radius (over tyres)                               | Wa1 12 ft 11 in                                               |             |
| andard tires                                                     | Alliance - A580 - 460/70 R24 15                               | 948         |
| ive wheels (front / rear)                                        | 2/2                                                           | 5710        |
| eering wheels (front / rear)                                     | 2/2                                                           |             |
| eformances                                                       | 2/2                                                           |             |
| fting                                                            | 6.20 s                                                        |             |
| owering                                                          | 6.20 S<br>5.80 S                                              |             |
|                                                                  | 5.00 S                                                        |             |
| rtension                                                         |                                                               |             |
| etraction                                                        | 5.30 s                                                        |             |
| rowd                                                             | 2.80 s                                                        |             |
| ump                                                              | 2.30 s                                                        |             |
| ngine                                                            |                                                               |             |
| ngine brand                                                      | Deutz                                                         |             |
| ngine norm                                                       | Stage V                                                       |             |
| ngine model                                                      | TCD 3.6 L4                                                    |             |
| umber of cylinders - Capacity of cylinders                       | 4 - 221 in <sup>3</sup>                                       |             |
| C. Engine power rating / Power                                   | 116 Hp / 85 kW                                                |             |
| ax. torque / Engine rotation                                     | 339 ft/lbs @1600 rpm                                          |             |
| rawbar pull (Laden)                                              | 7800 daN                                                      |             |
| eversible fan                                                    | Option                                                        |             |
| ngine cooling system                                             | 4 radiators (water + intercooler + hydra<br>transmission oil) | aulic oil + |
| VO validated (according to EN 15940 standard)                    | Yes                                                           |             |
| ansmission                                                       |                                                               |             |
| ansmission type                                                  | Torque converter                                              |             |
| earbox                                                           | Powershuttle                                                  |             |
| ımber of gears (forward / reverse)                               | 4 / 4                                                         |             |
| ax. travel speed (may vary according to applicable regulations)  | 21 mph                                                        |             |
| fferential lock                                                  | Limited slip differential on front                            |             |
| rking brake                                                      | Automatic negative parking bra                                |             |
| ervice brake                                                     | Oil-immersed multi-discs braking on fi                        | ront & rea  |
| ydraulics                                                        |                                                               |             |
| ydraulic pump type                                               | Variable displacement pump                                    |             |
| ydraulic flow - Pressure                                         | 40 US gpm - 3916 PSI                                          |             |
| ow sharing distributor                                           | Standard                                                      |             |
| nk capacities                                                    |                                                               |             |
| draulic tank capacity                                            | 36 US gal                                                     |             |
| el tank                                                          | 32 US gal                                                     |             |
| esel Exhaust fluid (AdBlue® type)                                | 3 US gal                                                      |             |
| ise and vibration                                                |                                                               |             |
| oise at driving position (LpA) tested following NF EN 12053 norm | 75 dB                                                         |             |
| pise to environment (LwA)                                        | 106 dB                                                        |             |
| bration on hands/arms                                            | < 8 ft/s²                                                     |             |
| iscellaneous                                                     |                                                               |             |
| actor homologation                                               | Tractor homologation                                          |             |
| ab certification                                                 | Cabin ROPS - FOPS level 2                                     |             |
|                                                                  |                                                               |             |

### MLT 733-115 LSU (S1) - Dimensional drawing