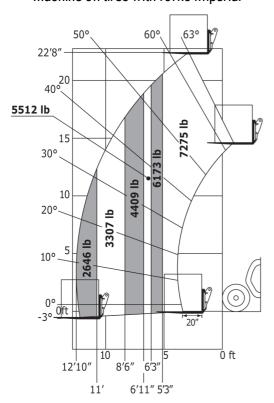

#### MLT 733-115 LSU (S1) - Load chart

#### Machine on tires with forks Imperial