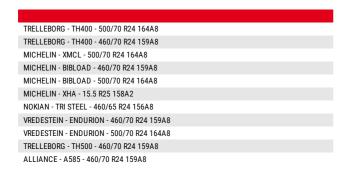

## **Optional tires tab**

| Overall height |  |
|----------------|--|
| 7 ft 9 in      |  |
| 7 ft 10 in     |  |
| 7 ft 10 in     |  |
| 7 ft 9 in      |  |
| 7 ft 10 in     |  |
| 7 ft 9 in      |  |
| 7 ft 9 in      |  |
| 7 ft 10 in     |  |
| 7 ft 11 in     |  |
| 7 ft 9 in      |  |
| 7 ft 9 in      |  |