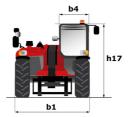

#### Machine on tires with forks Imperial

# MLT 733-115 LSU (S1)

| MLT 733-115 LSU (S1) Created on July 17, 2025 at 12              |                                                               | 4 AM l      |
|------------------------------------------------------------------|---------------------------------------------------------------|-------------|
| Capacities                                                       | Imperial                                                      |             |
| fax. capacity                                                    | Q 7275 lb                                                     |             |
| lax. lifting height                                              | h3 22 ft 8 in                                                 |             |
| aximum outreach                                                  | 12 ft 10 in                                                   |             |
| each at max. height                                              | 2 ft 11 in                                                    |             |
| reakout force with bucket                                        | 5184 daN                                                      |             |
| Veight and dimensions                                            |                                                               |             |
| nladen weight (with forks)                                       | 15697 lb                                                      |             |
| round clearance                                                  | m4 1 ft 5 in                                                  |             |
| /heelbase                                                        | y 9 ft 3 in                                                   |             |
| verall length to carriage (with hitch)                           | I11 15 ft 11 in                                               |             |
| verall length to carriage (without hitch)                        | 13 15 ft 8 in                                                 |             |
| ront overhang                                                    | 4 ft                                                          |             |
| verall width                                                     | b1 7 ft 10 in                                                 |             |
| verall cab width                                                 | b4 3 ft 1 in                                                  |             |
| verall height                                                    | h17 7 ft 10 in                                                |             |
| It-down angle                                                    | a5 134 °                                                      |             |
| It-up angle                                                      | a4 12 °                                                       |             |
| ternal turning radius (over tyres)                               | Wa1 12 ft 11 in                                               |             |
| andard tires                                                     | Alliance - A580 - 460/70 R24 15                               | 948         |
| ive wheels (front / rear)                                        | 2/2                                                           | 5710        |
| eering wheels (front / rear)                                     | 2/2                                                           |             |
| eformances                                                       | 2/2                                                           |             |
| fting                                                            | 6.20 s                                                        |             |
| owering                                                          | 6.20 S<br>5.80 S                                              |             |
|                                                                  | 5.00 S                                                        |             |
| rtension                                                         |                                                               |             |
| etraction                                                        | 5.30 s                                                        |             |
| rowd                                                             | 2.80 s                                                        |             |
| ump                                                              | 2.30 s                                                        |             |
| ngine                                                            |                                                               |             |
| ngine brand                                                      | Deutz                                                         |             |
| ngine norm                                                       | Stage V                                                       |             |
| ngine model                                                      | TCD 3.6 L4                                                    |             |
| umber of cylinders - Capacity of cylinders                       | 4 - 221 in <sup>3</sup>                                       |             |
| C. Engine power rating / Power                                   | 116 Hp / 85 kW                                                |             |
| ax. torque / Engine rotation                                     | 339 ft/lbs @1600 rpm                                          |             |
| rawbar pull (Laden)                                              | 7800 daN                                                      |             |
| eversible fan                                                    | Option                                                        |             |
| ngine cooling system                                             | 4 radiators (water + intercooler + hydra<br>transmission oil) | aulic oil + |
| VO validated (according to EN 15940 standard)                    | Yes                                                           |             |
| ansmission                                                       |                                                               |             |
| ansmission type                                                  | Torque converter                                              |             |
| earbox                                                           | Powershuttle                                                  |             |
| ımber of gears (forward / reverse)                               | 4 / 4                                                         |             |
| ax. travel speed (may vary according to applicable regulations)  | 21 mph                                                        |             |
| fferential lock                                                  | Limited slip differential on front                            |             |
| rking brake                                                      | Automatic negative parking bra                                |             |
| ervice brake                                                     | Oil-immersed multi-discs braking on fi                        | ront & rea  |
| ydraulics                                                        |                                                               |             |
| ydraulic pump type                                               | Variable displacement pump                                    |             |
| ydraulic flow - Pressure                                         | 40 US gpm - 3916 PSI                                          |             |
| ow sharing distributor                                           | Standard                                                      |             |
| nk capacities                                                    |                                                               |             |
| draulic tank capacity                                            | 36 US gal                                                     |             |
| el tank                                                          | 32 US gal                                                     |             |
| esel Exhaust fluid (AdBlue® type)                                | 3 US gal                                                      |             |
| ise and vibration                                                |                                                               |             |
| oise at driving position (LpA) tested following NF EN 12053 norm | 75 dB                                                         |             |
| pise to environment (LwA)                                        | 106 dB                                                        |             |
| bration on hands/arms                                            | < 8 ft/s²                                                     |             |
| iscellaneous                                                     |                                                               |             |
| actor homologation                                               | Tractor homologation                                          |             |
| ab certification                                                 | Cabin ROPS - FOPS level 2                                     |             |
|                                                                  |                                                               |             |