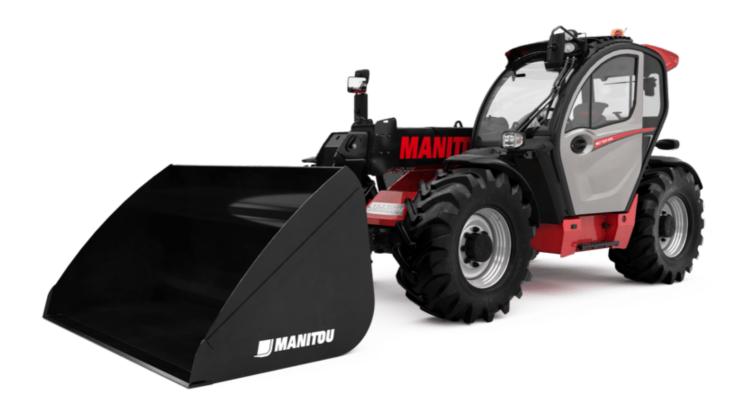

# MLT 733-115 LSU (S1)

| MLT 733-115 LSU (S1) Created on July 17, 2025 at 12              |                                                               | 4 AM l      |
|------------------------------------------------------------------|---------------------------------------------------------------|-------------|
| Capacities                                                       | Imperial                                                      |             |
| fax. capacity                                                    | Q 7275 lb                                                     |             |
| lax. lifting height                                              | h3 22 ft 8 in                                                 |             |
| aximum outreach                                                  | 12 ft 10 in                                                   |             |
| each at max. height                                              | 2 ft 11 in                                                    |             |
| reakout force with bucket                                        | 5184 daN                                                      |             |
| Veight and dimensions                                            |                                                               |             |
| nladen weight (with forks)                                       | 15697 lb                                                      |             |
| round clearance                                                  | m4 1 ft 5 in                                                  |             |
| /heelbase                                                        | y 9 ft 3 in                                                   |             |
| verall length to carriage (with hitch)                           | I11 15 ft 11 in                                               |             |
| verall length to carriage (without hitch)                        | 13 15 ft 8 in                                                 |             |
| ront overhang                                                    | 4 ft                                                          |             |
| verall width                                                     | b1 7 ft 10 in                                                 |             |
| verall cab width                                                 | b4 3 ft 1 in                                                  |             |
| verall height                                                    | h17 7 ft 10 in                                                |             |
| It-down angle                                                    | a5 134 °                                                      |             |
| It-up angle                                                      | a4 12 °                                                       |             |
| ternal turning radius (over tyres)                               | Wa1 12 ft 11 in                                               |             |
| andard tires                                                     | Alliance - A580 - 460/70 R24 15                               | 948         |
| ive wheels (front / rear)                                        | 2/2                                                           | 5710        |
| eering wheels (front / rear)                                     | 2/2                                                           |             |
| eformances                                                       | 2/2                                                           |             |
| fting                                                            | 6.20 s                                                        |             |
| owering                                                          | 6.20 S<br>5.80 S                                              |             |
|                                                                  | 5.00 S                                                        |             |
| rtension                                                         |                                                               |             |
| etraction                                                        | 5.30 s                                                        |             |
| rowd                                                             | 2.80 s                                                        |             |
| ump                                                              | 2.30 s                                                        |             |
| ngine                                                            |                                                               |             |
| ngine brand                                                      | Deutz                                                         |             |
| ngine norm                                                       | Stage V                                                       |             |
| ngine model                                                      | TCD 3.6 L4                                                    |             |
| umber of cylinders - Capacity of cylinders                       | 4 - 221 in <sup>3</sup>                                       |             |
| C. Engine power rating / Power                                   | 116 Hp / 85 kW                                                |             |
| ax. torque / Engine rotation                                     | 339 ft/lbs @1600 rpm                                          |             |
| rawbar pull (Laden)                                              | 7800 daN                                                      |             |
| eversible fan                                                    | Option                                                        |             |
| ngine cooling system                                             | 4 radiators (water + intercooler + hydra<br>transmission oil) | aulic oil + |
| VO validated (according to EN 15940 standard)                    | Yes                                                           |             |
| ansmission                                                       |                                                               |             |
| ansmission type                                                  | Torque converter                                              |             |
| earbox                                                           | Powershuttle                                                  |             |
| ımber of gears (forward / reverse)                               | 4 / 4                                                         |             |
| ax. travel speed (may vary according to applicable regulations)  | 21 mph                                                        |             |
| fferential lock                                                  | Limited slip differential on front                            |             |
| rking brake                                                      | Automatic negative parking bra                                |             |
| ervice brake                                                     | Oil-immersed multi-discs braking on fi                        | ront & rea  |
| ydraulics                                                        |                                                               |             |
| ydraulic pump type                                               | Variable displacement pump                                    |             |
| ydraulic flow - Pressure                                         | 40 US gpm - 3916 PSI                                          |             |
| ow sharing distributor                                           | Standard                                                      |             |
| nk capacities                                                    |                                                               |             |
| draulic tank capacity                                            | 36 US gal                                                     |             |
| el tank                                                          | 32 US gal                                                     |             |
| esel Exhaust fluid (AdBlue® type)                                | 3 US gal                                                      |             |
| ise and vibration                                                |                                                               |             |
| oise at driving position (LpA) tested following NF EN 12053 norm | 75 dB                                                         |             |
| pise to environment (LwA)                                        | 106 dB                                                        |             |
| bration on hands/arms                                            | < 8 ft/s²                                                     |             |
| iscellaneous                                                     |                                                               |             |
| actor homologation                                               | Tractor homologation                                          |             |
| ab certification                                                 | Cabin ROPS - FOPS level 2                                     |             |
|                                                                  |                                                               |             |