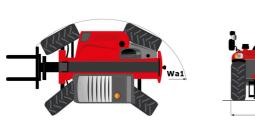

### MLT 733-115 LSU (S1) - Dimensional drawing

# MLT 733-115 LSU (S1)

| MLT 733-115 LSU (S1) Created on July 17, 2025 at 12              |                                                               | 4 AM l      |
|------------------------------------------------------------------|---------------------------------------------------------------|-------------|
| Capacities                                                       | Imperial                                                      |             |
| fax. capacity                                                    | Q 7275 lb                                                     |             |
| lax. lifting height                                              | h3 22 ft 8 in                                                 |             |
| aximum outreach                                                  | 12 ft 10 in                                                   |             |
| each at max. height                                              | 2 ft 11 in                                                    |             |
| reakout force with bucket                                        | 5184 daN                                                      |             |
| Veight and dimensions                                            |                                                               |             |
| nladen weight (with forks)                                       | 15697 lb                                                      |             |
| round clearance                                                  | m4 1 ft 5 in                                                  |             |
| /heelbase                                                        | y 9 ft 3 in                                                   |             |
| verall length to carriage (with hitch)                           | I11 15 ft 11 in                                               |             |
| verall length to carriage (without hitch)                        | 13 15 ft 8 in                                                 |             |
| ront overhang                                                    | 4 ft                                                          |             |
| verall width                                                     | b1 7 ft 10 in                                                 |             |
| verall cab width                                                 | b4 3 ft 1 in                                                  |             |
| verall height                                                    | h17 7 ft 10 in                                                |             |
| It-down angle                                                    | a5 134 °                                                      |             |
| It-up angle                                                      | a4 12 °                                                       |             |
| ternal turning radius (over tyres)                               | Wa1 12 ft 11 in                                               |             |
| andard tires                                                     | Alliance - A580 - 460/70 R24 15                               | 948         |
| ive wheels (front / rear)                                        | 2/2                                                           | 5710        |
| eering wheels (front / rear)                                     | 2/2                                                           |             |
| eformances                                                       | 2/2                                                           |             |
| fting                                                            | 6.20 s                                                        |             |
| owering                                                          | 6.20 S<br>5.80 S                                              |             |
|                                                                  | 5.00 S                                                        |             |
| rtension                                                         |                                                               |             |
| etraction                                                        | 5.30 s                                                        |             |
| rowd                                                             | 2.80 s                                                        |             |
| ump                                                              | 2.30 s                                                        |             |
| ngine                                                            |                                                               |             |
| ngine brand                                                      | Deutz                                                         |             |
| ngine norm                                                       | Stage V                                                       |             |
| ngine model                                                      | TCD 3.6 L4                                                    |             |
| umber of cylinders - Capacity of cylinders                       | 4 - 221 in <sup>3</sup>                                       |             |
| C. Engine power rating / Power                                   | 116 Hp / 85 kW                                                |             |
| ax. torque / Engine rotation                                     | 339 ft/lbs @1600 rpm                                          |             |
| rawbar pull (Laden)                                              | 7800 daN                                                      |             |
| eversible fan                                                    | Option                                                        |             |
| ngine cooling system                                             | 4 radiators (water + intercooler + hydra<br>transmission oil) | aulic oil + |
| VO validated (according to EN 15940 standard)                    | Yes                                                           |             |
| ansmission                                                       |                                                               |             |
| ansmission type                                                  | Torque converter                                              |             |
| earbox                                                           | Powershuttle                                                  |             |
| ımber of gears (forward / reverse)                               | 4 / 4                                                         |             |
| ax. travel speed (may vary according to applicable regulations)  | 21 mph                                                        |             |
| fferential lock                                                  | Limited slip differential on front                            |             |
| rking brake                                                      | Automatic negative parking bra                                |             |
| ervice brake                                                     | Oil-immersed multi-discs braking on fi                        | ront & rea  |
| ydraulics                                                        |                                                               |             |
| ydraulic pump type                                               | Variable displacement pump                                    |             |
| ydraulic flow - Pressure                                         | 40 US gpm - 3916 PSI                                          |             |
| ow sharing distributor                                           | Standard                                                      |             |
| nk capacities                                                    |                                                               |             |
| draulic tank capacity                                            | 36 US gal                                                     |             |
| el tank                                                          | 32 US gal                                                     |             |
| esel Exhaust fluid (AdBlue® type)                                | 3 US gal                                                      |             |
| ise and vibration                                                |                                                               |             |
| oise at driving position (LpA) tested following NF EN 12053 norm | 75 dB                                                         |             |
| pise to environment (LwA)                                        | 106 dB                                                        |             |
| bration on hands/arms                                            | < 8 ft/s²                                                     |             |
| iscellaneous                                                     |                                                               |             |
| actor homologation                                               | Tractor homologation                                          |             |
| ab certification                                                 | Cabin ROPS - FOPS level 2                                     |             |
|                                                                  |                                                               |             |