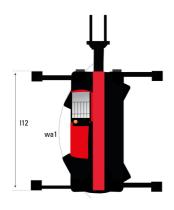

## MRT 1845 115 - Dimensional drawing

| Other data                                        |  |
|---------------------------------------------------|--|
| Length of frame                                   |  |
| Wheelbase                                         |  |
| Ground clearance                                  |  |
| Counterweight offset (turret at 90°)              |  |
| Tilt-up angle                                     |  |
| Tilt-down angle                                   |  |
| Overall length at stabilisers                     |  |
| External turning radius (over tyres)              |  |
| Overall width with stabilisers extended           |  |
| Overall height                                    |  |
| Ground clearance under front tires on stabilizers |  |

|     | Metric |
|-----|--------|
| l14 | 4.67 m |
| у   | 2.43 m |
| m4  | 0.37 m |
| a7  | 2.50 m |
| a4  | 10 °   |
| a5  | 107 °  |
| l12 | 4.41 m |
| Wa1 | 3.92 m |
| b7  | 4.01 m |
| h17 | 3.04 m |
| m5  | 0.18 m |