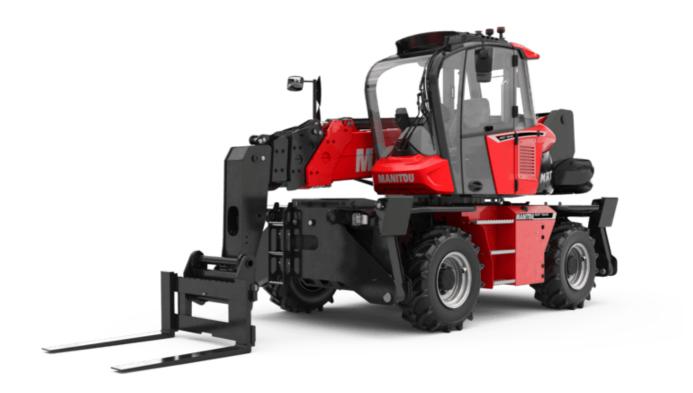

Technical sheet:

# **MRT 1845 115**

#### **VISION**





|                                                          | MRT 1845 115 Created on August 12, 2025 at 4:53 PM |
|----------------------------------------------------------|----------------------------------------------------|
| Capacities                                               | Metric                                             |
| Max. capacity                                            | 4500 kg                                            |
| Max. lifting height                                      | 18 m                                               |
| Maximum outreach                                         | 15.20 m                                            |
| Weight and dimensions                                    |