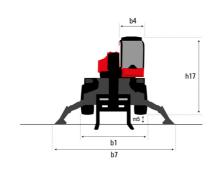

## MRT 1845 115 - Dimensional drawing

| Other data                                        |  |
|---------------------------------------------------|--|
| Length of frame                                   |  |
| Wheelbase                                         |  |
| Ground clearance                                  |  |
| Counterweight offset (turret at 90°)              |  |
| Tilt-up angle                                     |  |
| Tilt-down angle                                   |  |
| Overall length at stabilisers                     |  |
| External turning radius (over tyres)              |  |
| Overall width with stabilisers extended           |  |
| Overall height                                    |  |
| Ground clearance under front tires on stabilizers |  |

|     | Metric |
|-----|--------|
| l14 | 4.67 m |
| у   | 2.43 m |
| m4  | 0.37 m |
| a7  | 2.50 m |
| a4  | 10 °   |
| a5  | 107 °  |
| l12 | 4.41 m |
| Wa1 | 3.92 m |
| b7  | 4.01 m |
| h17 | 3.04 m |
| m5  | 0.18 m |