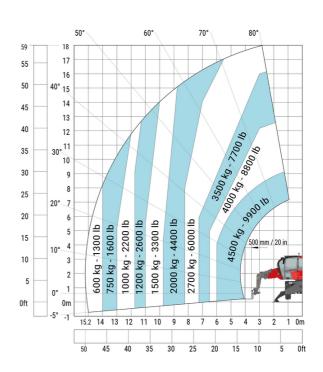

### MRT 1845 115 - Load chart

### Machine on lowered stabilisers with forks Metric

Machine on lowered stabilisers with winch 5000 kg Metric

Machine on lowered stabilisers with 4000 kg jib (Metric)

Machine on lowered stabilisers with 1500 kg jib with winch Machine on lowered stabilisers with hook 5000 kg (Metric) (Metric)