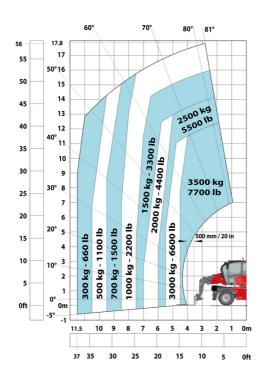

clearance                                  |  |
| Counterweight offset (turret at 90°)              |  |
| Tilt-up angle                                     |  |
| Tilt-down angle                                   |  |
| Overall length at stabilisers                     |  |
| External turning radius (over tyres)              |  |
| Overall width with stabilisers extended           |  |
| Overall height                                    |  |
| Ground clearance under front tires on stabilizers |  |

|     | Metric |
|-----|--------|
| l14 | 4.67 m |
| у   | 2.43 m |
| m4  | 0.37 m |
| a7  | 2.50 m |
| a4  | 10 °   |
| a5  | 107 °  |
| l12 | 4.41 m |
| Wa1 | 3.92 m |
| b7  | 4.01 m |
| h17 | 3.04 m |
| m5  | 0.18 m |

### MRT 1845 115 - Load chart

#### Machine on tires with forks Metric



### Machine on lowered stabilisers with forks Metric



Machine on lowered stabilisers with winch 5000 kg Metric

Machine on lowered stabilisers with 4000 kg jib (Metric)





Machine on lowered stabilisers with 1500 kg jib with winch Machine on lowered stabilisers with hook 5000 kg (Metric) (Metric)





# Machine on lowered stabilisers with 365 kg platform Metric Machine on lowered stabilisers with 1000 kg platform Metric









#### **Head Office**

B.P. 249 - 430 rue de l'Aubinière 44150 Ancenis Cedex - France Tel: +33 (0)2 40 09 10 11 - Fax: +33 (0)2 40 09 10 97 www.manitou.com



This publication provides a description of the configuration versions and options for Manitou products, which may differ for equipment. The equipment presented in this brochure may be part of a series, a