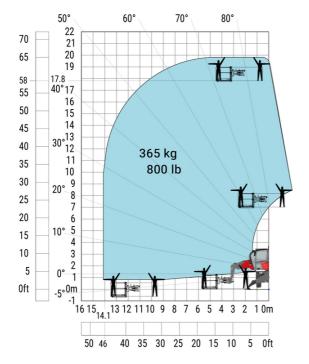

### MRT 1845 115 - Load chart

# Machine on lowered stabilisers with 365 kg platform Metric Machine on lowered stabilisers with 1000 kg platform Metric