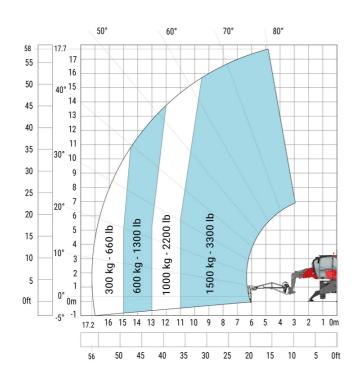

ver tyres)              |  |
| Overall width with stabilisers extended           |  |
| Overall height                                    |  |
| Ground clearance under front tires on stabilizers |  |

|     | Metric |
|-----|--------|
| l14 | 4.67 m |
| у   | 2.43 m |
| m4  | 0.37 m |
| a7  | 2.50 m |
| a4  | 10 °   |
| a5  | 107 °  |
| l12 | 4.41 m |
| Wa1 | 3.92 m |
| b7  | 4.01 m |
| h17 | 3.04 m |
| m5  | 0.18 m |

### MRT 1845 115 - Load chart

#### Machine on tires with forks Metric



### Machine on lowered stabilisers with forks Metric



Machine on lowered stabilisers with winch 5000 kg Metric

Machine on lowered stabilisers with 4000 kg jib (Metric)





Machine on lowered stabilisers with 1500 kg jib with winch Machine on lowered stabilisers with hook 5000 kg (Metric) (Metric)





# Machine on lowered stabilisers with 365 kg platform Metric Machine on lowered stabilisers with 1000 kg platform Metric









#### **Head Office**

B.P. 249 - 430 rue de l'Aubinière 44150 Ancenis Cedex - France Tel: +33 (0)2 40 09 10 11 - Fax: +33 (0)2 40 09 10 97 www.manitou.com



This publication provides a description of the configuration versions and options for Manitou products, which may differ for equipment. The equipment presented in this brochure may be part of a series, as an option, or it may not be available, depending on the versions. Manitou reserves the right, at any time and without notice, to amend the specifications described and represented. The specifications provided do not bind the manufacturer. For more details, please contact your Manitou agent. This is not