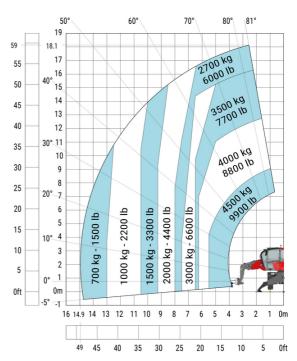

### MRT 1845 115 - Load chart

### Machine on lowered stabilisers with forks Metric

Machine on lowered stabilisers with winch 5000 kg Metric

Machine on lowered stabilisers with 4000 kg jib (Metric)

Machine on lowered stabilisers with 1500 kg jib with winch Machine on lowered stabilisers with hook 5000 kg (Metric) (Metric)