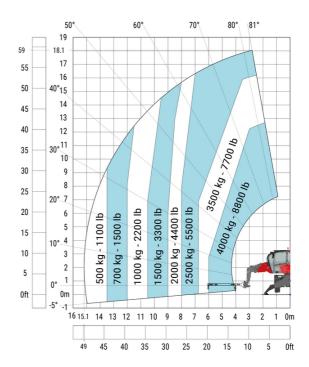

### MRT 1845 115 - Load chart

# Machine on lowered stabilisers with 365 kg platform Metric Machine on lowered stabilisers with 1000 kg platform Metric