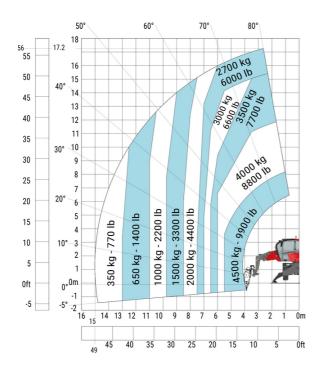

### MRT 1845 115 - Load chart

### Machine on lowered stabilisers with forks Metric

Machine on lowered stabilisers with winch 5000 kg Metric

Machine on lowered stabilisers with 4000 kg jib (Metric)

Machine on lowered stabilisers with 1500 kg jib with winch Machine on lowered stabilisers with hook 5000 kg (Metric) (Metric)