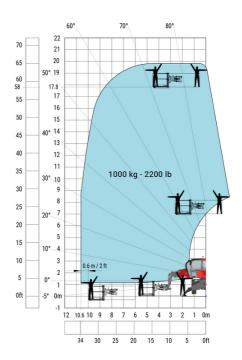

### MRT 1845 115 - Load chart

# Machine on lowered stabilisers with 365 kg platform Metric Machine on lowered stabilisers with 1000 kg platform Metric