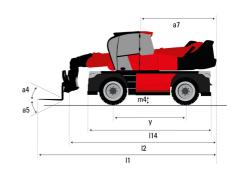

## MRT 1845 115 - Dimensional drawing

| Other data                                        |  |
|---------------------------------------------------|--|
| Length of frame                                   |  |
| Wheelbase                                         |  |
| Ground clearance                                  |  |
| Counterweight offset (turret at 90°)              |  |
| Tilt-up angle                                     |  |
| Tilt-down angle                                   |  |
| Overall length at stabilisers                     |  |
| External turning radius (over tyres)              |  |
| Overall width with stabilisers extended           |  |
| Overall height                                    |  |
| Ground clearance under front tires on stabilizers |  |

|     | Metric |
|-----|--------|
| l14 | 4.67 m |
| у   | 2.43 m |
| m4  | 0.37 m |
| a7  | 2.50 m |
| a4  | 10 °   |
| a5  | 107 °  |
| l12 | 4.41 m |
| Wa1 | 3.92 m |
| b7  | 4.01 m |
| h17 | 3.04 m |
| m5  | 0.18 m |