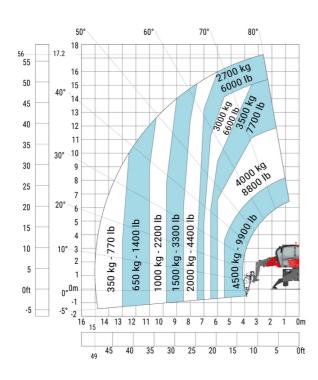

|
| External turning radius (over tyres)              | Wa1 | 3.92 m |
| Overall width with stabilisers extended           | b7  | 4.01 m |
| Overall height                                    | h17 | 3.04 m |
| Ground clearance under front tires on stabilizers | m5  | 0.18 m |

## MRT 1845 115 - Load chart

#### Machine on tires with forks Metric



## Machine on lowered stabilisers with forks Metric



70°

80° 81°

3500 kg - 7700 lb

2000 kg - 4400 lb 2500 kg - 5500 lb

1000 kg - 2200 lb 1500 kg - 3300 lb

16 15.1 14 13 12 11 10 9

500 kg - 1100 lb 700 kg - 1500/lb 4000 kg - 8800 lb

 0m

0ft

### Machine on lowered stabilisers with winch 5000 kg Metric

Machine on lowered stabilisers with 4000 kg jib (Metric)

60°

50°

0°

0m

-5° -1

20° 7

10° 4

30°<sup>11</sup>

40°15

18.1

0ft



(Metric)

Machine on lowered stabilisers with 1500 kg jib with winch Machine on lowered stabilisers with hook 5000 kg (Metric)





Machine on lowered stabilisers with 365 kg platform Metric Machine on lowered stabilisers with 1000 kg platform Metric







Head Office B.P. 249 - 430 rue de l'Aubinière 44150 Ancenis Cedex - France Tel: +33 (0)2 40 09 10 11 - Fax: +33 (0)2 40 09 10 97 www.manitou.com



This publication provides a description of the configuration versions and options for Manitou products, which may differ for equipment. The equipment presented in this brochure may be part of a series, as an option, or it may not be available, depending on the versions. Manitou reserves the right, at any time and without notice, to amend the specifications described and represented. The sp