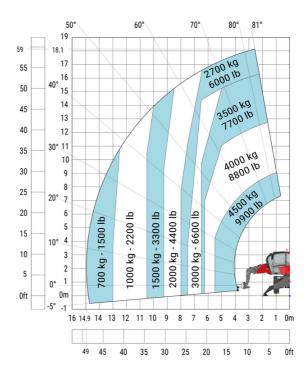

## MRT 1845 115 - Load chart

## Machine on lowered stabilisers with forks Metric

70°

80° 81°

3500 kg - 7700 lb

2000 kg - 4400 lb 2500 kg - 5500 lb

1000 kg - 2200 lb 1500 kg - 3300 lb

16 15.1 14 13 12 11 10 9

500 kg - 1100 lb 700 kg - 1500/lb 4000 kg - 8800 lb