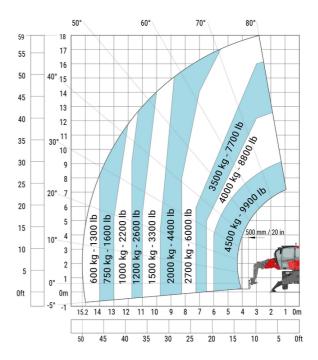

## Machine on lowered stabilisers with forks Metric

70°

80° 81°

3500 kg - 7700 lb

2000 kg - 4400 lb 2500 kg - 5500 lb

1000 kg - 2200 lb 1500 kg - 3300 lb

16 15.1 14 13 12 11 10 9

500 kg - 1100 lb 700 kg - 1500/lb 4000 kg - 8800 lb

 0m

0ft

### Machine on lowered stabilisers with winch 5000 kg Metric

Machine on lowered stabilisers with 4000 kg jib (Metric)

60°

50°

0°

0m

-5° -1

20° 7

10° 4

30°<sup>11</sup>

40°15

18.1

0ft

(Metric)

Machine on lowered stabilisers with 1500 kg jib with winch Machine on lowered stabilisers with hook 5000 kg (Metric)

Machine on lowered stabilisers with 365 kg platform Metric Machine on lowered stabilisers with 1000 kg platform Metric