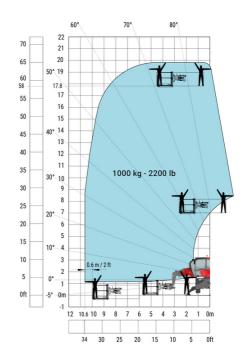

izers | m5  | 0.18 m |

## MRT 1845 115 - Load chart

#### Machine on tires with forks Metric



## Machine on lowered stabilisers with forks Metric



70°

80° 81°

3500 kg - 7700 lb

2000 kg - 4400 lb 2500 kg - 5500 lb

1000 kg - 2200 lb 1500 kg - 3300 lb

16 15.1 14 13 12 11 10 9

500 kg - 1100 lb 700 kg - 1500/lb 4000 kg - 8800 lb

 0m

0ft

### Machine on lowered stabilisers with winch 5000 kg Metric

Machine on lowered stabilisers with 4000 kg jib (Metric)

60°

50°

0°

0m

-5° -1

20° 7

10° 4

30°<sup>11</sup>

40°15

18.1

0ft



(Metric)

Machine on lowered stabilisers with 1500 kg jib with winch Machine on lowered stabilisers with hook 5000 kg (Metric)





Machine on lowered stabilisers with 365 kg platform Metric Machine on lowered stabilisers with 1000 kg platform Metric







Head Office B.P. 249 - 430 rue de l'Aubinière 44150 Ancenis Cedex - France Tel: +33 (0)2 40 09 10 11 - Fax: +33 (0)2 40 09 10 97 www.manitou.com



This publication provides a description of the configuration versions and options for Manitou products, which may differ for equipment. The equipment presented in this brochure may be part of a series, as an option, or it may not be available, depending on the versions. Manitou reserves the right, at any time and without notice, to amend the specifications described and represented. The specifications provided do not bind the manufacturer. For more details, please contact your Manitou agent. This is not a contractually binding document. The presentation of the products is not contractually binding. List of specifications non-exhaustive. The