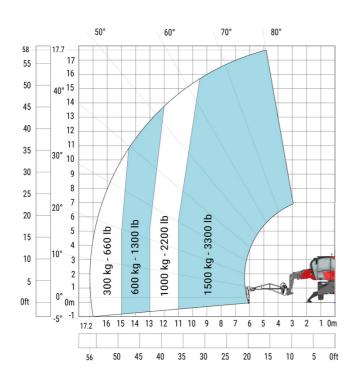

## MRT 1845 115 - Load chart

10° 4

30°<sup>11</sup>

40°15

18.1

0ft

(Metric)

Machine on lowered stabilisers with 1500 kg jib with winch Machine on lowered stabilisers with hook 5000 kg (Metric)

Machine on lowered stabilisers with 365 kg platform Metric Machine on lowered stabilisers with 1000 kg platform Metric