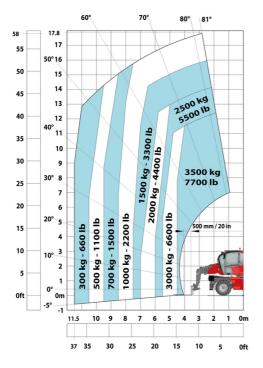

| 114 | 4.67 m |
| Wheelbase                                         | у   | 2.43 m |
| Ground clearance                                  | m4  | 0.37 m |
| Counterweight offset (turret at 90Ű)              | а7  | 2.50 m |
| Tilt-up angle                                     | a4  | 10 °   |
| Tilt-down angle                                   | a5  | 107 °  |
| Overall length at stabilisers                     | 112 | 4.41 m |
| External turning radius (over tyres)              | Wa1 | 3.92 m |
| Overall width with stabilisers extended           | b7  | 4.01 m |
| Overall height                                    | h17 | 3.04 m |
| Ground clearance under front tires on stabilizers | m5  | 0.18 m |

## MRT 1845 115 - Load chart

#### Machine on tires with forks Metric



## Machine on lowered stabilisers with forks Metric



70°

80° 81°

3500 kg - 7700 lb

2000 kg - 4400 lb 2500 kg - 5500 lb

1000 kg - 2200 lb 1500 kg - 3300 lb

16 15.1 14 13 12 11 10 9

500 kg - 1100 lb 700 kg - 1500/lb 4000 kg - 8800 lb

 0m

0ft

### Machine on lowered stabilisers with winch 5000 kg Metric

Machine on lowered stabilisers with 4000 kg jib (Metric)

60°

50°

0°

0m

-5° -1

20° 7

10° 4

30°<sup>11</sup>

40°15

18.1

0ft



(Metric)

Machine on lowered stabilisers with 1500 kg jib with winch Machine on lowered stabilisers with hook 5000 kg (Metric)





Machine on lowered stabilisers with 365 kg platform Metric Machine on lowered stabilisers with 1000 kg platform Metric







Head Office B.P. 249 - 430 rue de l'Aubinière 44150 Ancenis Cedex - France Tel: +33 (0)2 40