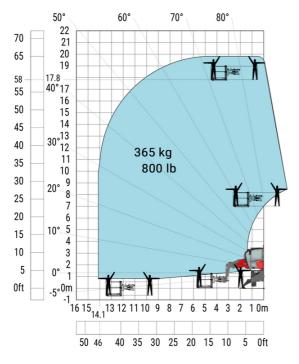

## MRT 1845 115 - Load chart

10° 4

30°<sup>11</sup>

40°15

18.1

0ft

(Metric)

Machine on lowered stabilisers with 1500 kg jib with winch Machine on lowered stabilisers with hook 5000 kg (Metric)

Machine on lowered stabilisers with 365 kg platform Metric Machine on lowered stabilisers with 1000 kg platform Metric