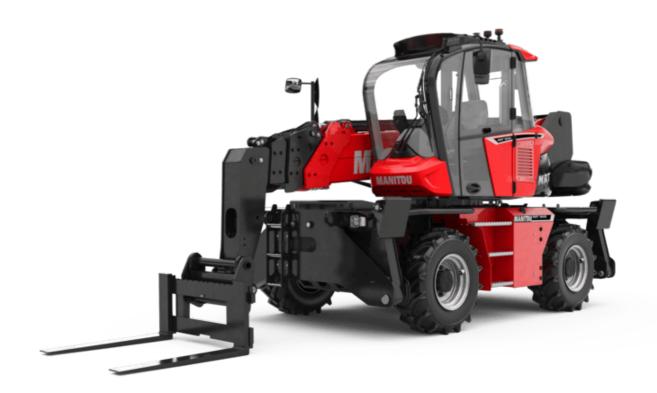

# MRT 1845 115

VISION

| 1RT 1845 115 | Created on September | r 11 | . 2025 at | 5:28 | PM | UTC |
|--------------|----------------------|------|-----------|------|----|-----|
|              |                      |      |           |      |    |     |