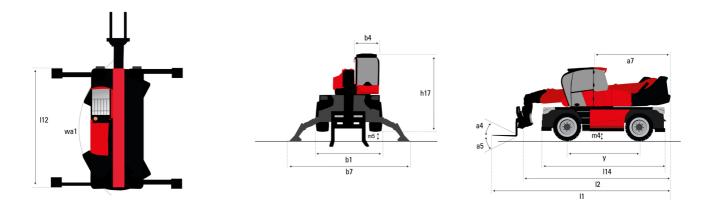

## MRT 1845 115 - Dimensional drawing

| Other data                                        |     | Metric |
|---------------------------------------------------|-----|--------|
| Length of frame                                   | 114 | 4.67 m |
| Wheelbase                                         | у   | 2.43 m |
| Ground clearance                                  | m4  | 0.37 m |
| Counterweight offset (turret at 90Ű)              | а7  | 2.50 m |
| Tilt-up angle                                     | a4  | 10 °   |
| Tilt-down angle                                   | a5  | 107 °  |
| Overall length at stabilisers                     | 112 | 4.41 m |
| External turning radius (over tyres)              | Wa1 | 3.92 m |
| Overall width with stabilisers extended           | b7  | 4.01 m |
| Overall height                                    | h17 | 3.04 m |
| Ground clearance under front tires on stabilizers | m5  | 0.18 m |