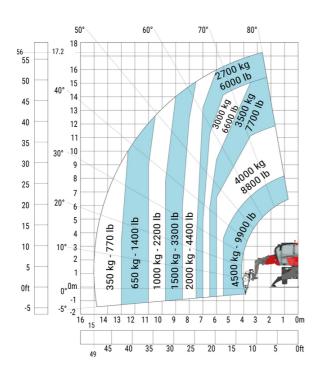

| а7  | 8 ft 2 in   |
| Tilt-up angle                                     | a4  | 10 °        |
| Tilt-down angle                                   | а5  | 107 °       |
| Overall length at stabilisers                     | 112 | 14 ft 6 in  |
| External turning radius (over tyres)              | Wa1 | 12 ft 10 in |
| Overall width with stabilisers extended           | b7  | 13 ft 2 in  |
| Overall height                                    | h17 | 10 ft       |
| Ground clearance under front tires on stabilizers | m5  | 7 in        |

#### MRT 1845 115 - Load chart

### Machine on tires with forks Imperial



## Machine on lowered stabilisers with forks Imperial



Machine on lowered stabilisers with winch 5000 kg Imperial Machine on lowered stabilisers with 4000 kg jib (Imperial)





Machine on lowered stabilisers with 1500 kg jib with winch Machine on lowered stabilisers with hook 5000 kg (Imperial)

(Imperial)





Machine on lowered stabilisers with 365 kg platform Imperial

Machine on lowered stabilisers with 1000 kg platform Imperial







Head Office B.P. 249 - 430 rue de l'Aubinière 44150 Ancenis Cedex - France Tel: +33 (0)2 40 09 10 11 - Fax: +33 (0)2 40 09 10 97 www.manitou.com



This publication provides a description of the configuration versions and options for Manitou products, which may differ for equipment. The equipment presented in this brochure may be part of a series, as an option, or it may not be available, depending on the versions. Manitou reserves the right, at any time and without notice, to amend the specifications described and represen