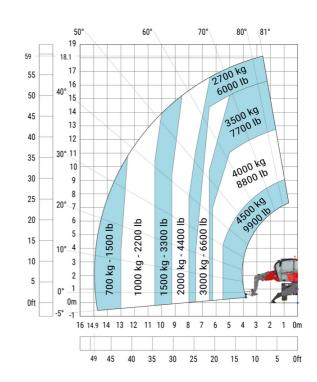

#### MRT 1845 115 - Load chart

## Machine on lowered stabilisers with forks Imperial

Machine on lowered stabilisers with winch 5000 kg Imperial Machine on lowered stabilisers with 4000 kg jib (Imperial)

Machine on lowered stabilisers with 1500 kg jib with winch Machine on lowered stabilisers with hook 5000 kg (Imperial)