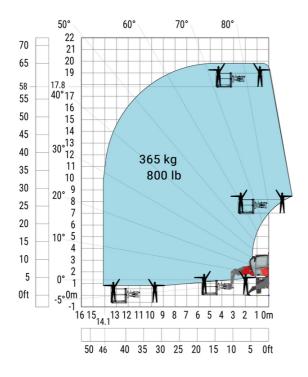

#### MRT 1845 115 - Load chart

(Imperial)

Machine on lowered stabilisers with 365 kg platform Imperial

Machine on lowered stabilisers with 1000 kg platform Imperial

Head Office B.P. 249 - 430 rue de l'Aubinière 44150 Ancenis Cedex - France Tel: +33 (0)2 40 09 10 11 - Fax: +33 (0)2 40 09 10 97 www.manitou.com