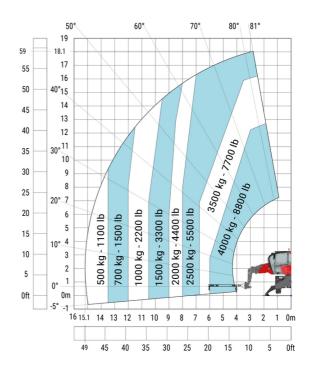

#### MRT 1845 115 - Load chart

## Machine on lowered stabilisers with forks Imperial

Machine on lowered stabilisers with winch 5000 kg Imperial Machine on lowered stabilisers with 4000 kg jib (Imperial)

Machine on lowered stabilisers with 1500 kg jib with winch Machine on lowered stabilisers with hook 5000 kg (Imperial)