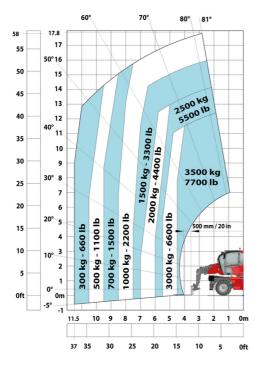

| у   | 8 ft        |
| Ground clearance                                  | m4  | 1 ft 3 in   |
| Counterweight offset (turret at 90Ű)              | а7  | 8 ft 2 in   |
| Tilt-up angle                                     | a4  | 10 °        |
| Tilt-down angle                                   | а5  | 107 °       |
| Overall length at stabilisers                     | 112 | 14 ft 6 in  |
| External turning radius (over tyres)              | Wa1 | 12 ft 10 in |
| Overall width with stabilisers extended           | b7  | 13 ft 2 in  |
| Overall height                                    | h17 | 10 ft       |
| Ground clearance under front tires on stabilizers | m5  | 7 in        |

#### MRT 1845 115 - Load chart

### Machine on tires with forks Imperial



## Machine on lowered stabilisers with forks Imperial



Machine on lowered stabilisers with winch 5000 kg Imperial Machine on lowered stabilisers with 4000 kg jib (Imperial)





Machine on lowered stabilisers with 1500 kg jib with winch Machine on lowered stabilisers with hook 5000 kg (Imperial)

(Imperial)





Machine on lowered stabilisers with 365 kg platform Imperial

Machine on lowered stabilisers with 1000 kg platform Imperial







Head Office B.P. 249 - 430 rue de l'Aubinière 44150 Ancenis Cedex - France Tel: +33 (0)2 40 09 10 11 - Fax: +33 (0)2 40 09 10 97 www.manitou.com



This publication provides a description of the configuration versions and options for Manitou products, which may differ for equipment. The equipment presented in this brochure may be part of a series, a