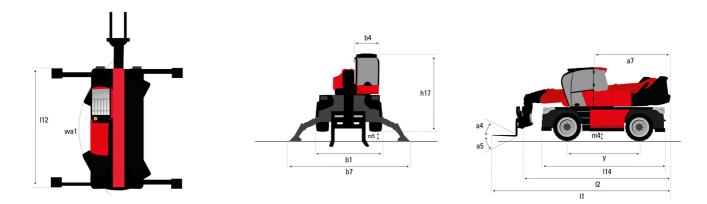

### MRT 1845 115 - Dimensional drawing

| Other data                                        |     | Imperial    |
|---------------------------------------------------|-----|-------------|
| Length of frame                                   | 114 | 15 ft 4 in  |
| Wheelbase                                         | у   | 8 ft        |
| Ground clearance                                  | m4  | 1 ft 3 in   |
| Counterweight offset (turret at 90Ű)              | а7  | 8 ft 2 in   |
| Tilt-up angle                                     | a4  | 10 °        |
| Tilt-down angle                                   | а5  | 107 °       |
| Overall length at stabilisers                     | 112 | 14 ft 6 in  |
| External turning radius (over tyres)              | Wa1 | 12 ft 10 in |
| Overall width with stabilisers extended           | b7  | 13 ft 2 in  |
| Overall height                                    | h17 | 10 ft       |
| Ground clearance under front tires on stabilizers | m5  | 7 in        |