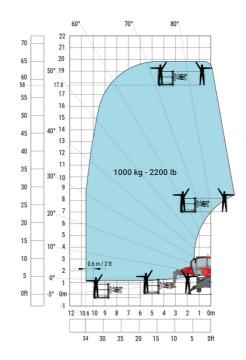

#### MRT 1845 115 - Load chart

(Imperial)

Machine on lowered stabilisers with 365 kg platform Imperial

Machine on lowered stabilisers with 1000 kg platform Imperial

Head Office B.P. 249 - 430 rue de l'Aubinière 44150 Ancenis Cedex - France Tel: +33 (0)2 40 09 10 11 - Fax: +33 (0)2 40 09 10 97 www.manitou.com