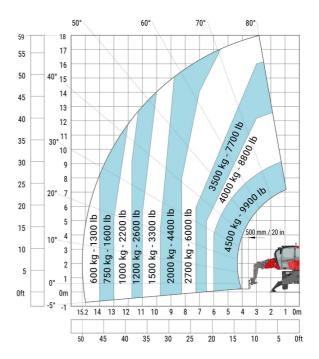

#### MRT 1845 115 - Load chart

## Machine on lowered stabilisers with forks Imperial

Machine on lowered stabilisers with winch 5000 kg Imperial Machine on lowered stabilisers with 4000 kg jib (Imperial)

Machine on lowered stabilisers with 1500 kg jib with winch Machine on lowered stabilisers with hook 5000 kg (Imperial)