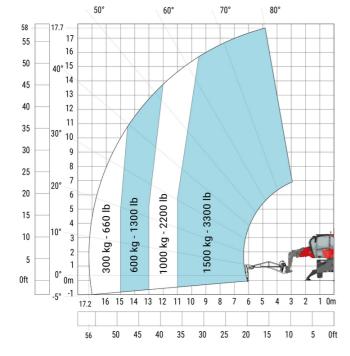

#### MRT 1845 115 - Load chart

(Imperial)

Machine on lowered stabilisers with 365 kg platform Imperial

Machine on lowered stabilisers with 1000 kg platform Imperial

Head Office B.P. 249 - 430 rue de l'Aubinière 44150 Ancenis Cedex - France Tel: +33 (0)2 40 09 10 11 - Fax: +33 (0)2 40 09 10 97 www.manitou.com