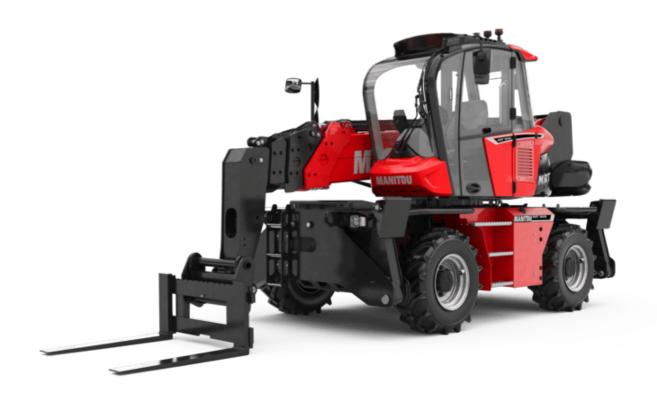

Technical sheet :

# MRT 1845 115

VISION





#### MRT 1845 115 Created on September 16, 2025 at 12:01 AM UTC

|                                                                         | MRI 1843 IIS Cleated | on September 16, 2025 at 12:01 AM UT             |
|-------------------------------------------------------------------------|----------------------|--------------------------------------------------|
| Capacities                                                              |                      | Imperial                                         |
| Max. capacity                                                           |                      | 9921 lb                                          |
| Max. lifting height                                                     |                      | 59 ft 1 in