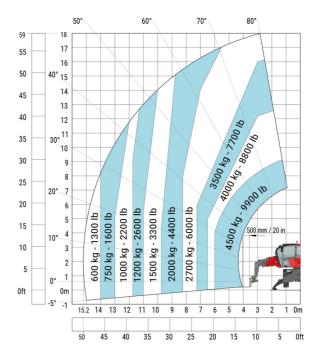

#### Machine on lowered stabilisers with winch 5000 kg Metric

Machine on lowered stabilisers with 4000 kg jib (Metric)

60°

50°

0°

0m

-5° -1

20° 7