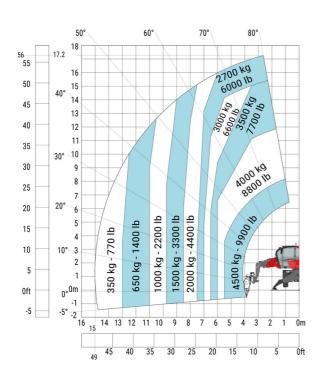

#### Machine on lowered stabilisers with winch 5000 kg Metric

Machine on lowered stabilisers with 4000 kg jib (Metric)

60°

50°

0°

0m

-5° -1

20° 7