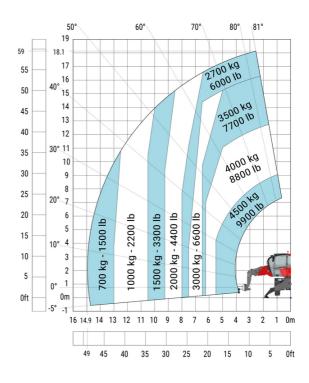

### MRT 1845 115 - Load chart

# Machine on tyres with forks Metric

70°

80° 81°

3500 kg - 7700 lb

2000 kg - 4400 lb 2500 kg - 5500 lb

1000 kg - 2200 lb 1500 kg - 3300 lb

16 15.1 14 13 12 11 10 9

500 kg - 1100 lb 700 kg - 1500/lb 4000 kg - 8800 lb

 0m

0ft