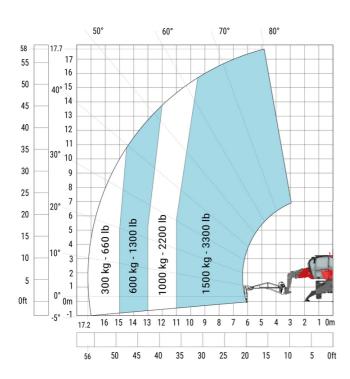

10° 4

30°<sup>11</sup>

40°15

18.1

0ft

Machine on lowered stabilisers with 365 kg platform Metric Machine on lowered stabilisers with 1000 kg platform Metric

Head Office B.P. 249 - 430 rue de l'Aubinière 44150 Ancenis Cedex - France Tel: +33 (0)2 40 09 10 11 - Fax: +33 (0)2 40 09 10 97 www.manitou.com