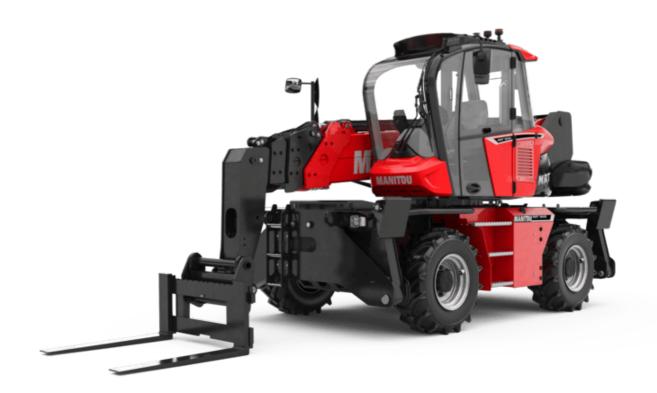

# MRT 1845 115

VISION

| MRT 1845 115 | Created on M  | av 2 2024 a  | at 5.54.40  | PM LITC |
|--------------|---------------|--------------|-------------|---------|
| MKI 1845 115 | Greated Off M | 17 Z, ZUZ4 C | 11 J. J4.40 |         |