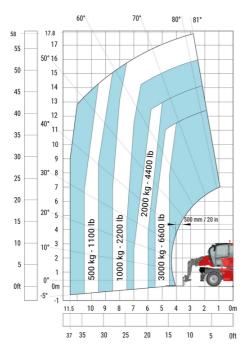

### MRT 1845 115 - Load chart

# Machine on tyres with forks Metric

70°

80° 81°

3500 kg - 7700 lb

2000 kg - 4400 lb 2500 kg - 5500 lb

1000 kg - 2200 lb 1500 kg - 3300 lb

16 15.1 14 13 12 11 10 9

500 kg - 1100 lb 700 kg - 1500/lb 4000 kg - 8800 lb

 0m

0ft