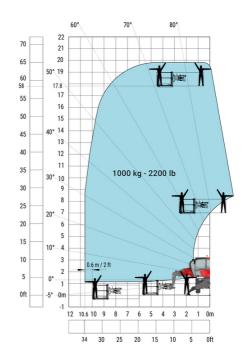

#### Machine on lowered stabilisers with winch 5000 kg Metric

Machine on lowered stabilisers with 4000 kg jib (Metric)

60°

50°

0°

0m

-5° -1

20° 7

10° 4

30°<sup>11</sup>

40°15

18.1

0ft

Machine on lowered stabilisers with 365 kg platform Metric Machine on lowered stabilisers with 1000 kg platform Metric

Head Office B.P. 249 - 430 rue de l'Aubinière 44150 Ancenis Cedex - France Tel: +33 (0)2 40 09 10 11 - Fax: +33 (0)2 40 09 10 97 www.manitou.com