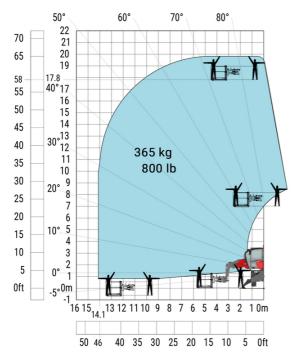

#### Machine on lowered stabilisers with winch 5000 kg Metric

Machine on lowered stabilisers with 4000 kg jib (Metric)

60°

50°

0°

0m

-5° -1

20° 7

10° 4

30°<sup>11</sup>

40°15

18.1

0ft

Machine on lowered stabilisers with 365 kg platform Metric Machine on lowered stabilisers with 1000 kg platform Metric

Head Office B.P. 249 - 430 rue de l'Aubinière 44150 Ancenis Cedex - France Tel: +33 (0)2 40 09 10 11 - Fax: +33 (0)2 40 09 10 97 www.manitou.com