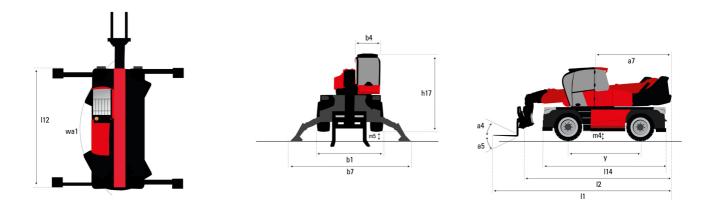

## MRT 1845 115 - Dimensional drawing

| Other data                                        |     | Metric |
|---------------------------------------------------|-----|--------|
| Length of frame                                   | 114 | 4.67 m |
| Wheelbase                                         | у   | 2.43 m |
| Ground clearance                                  | m4  | 0.37 m |
| Counterweight offset (turret at 90°)              | а7  | 2.50 m |
| Tilt-up angle                                     | a4  | 10 °   |
| Tilt-down angle                                   | a5  | 107 °  |
| Overall length at stabilisers                     | 112 | 4.41 m |
| External turning radius (over tyres)              | Wa1 | 3.92 m |
| Overall width with stabilisers extended           | b7  | 4.01 m |
| Overall height                                    | h17 | 3.04 m |
| Ground clearance under front tires on stabilizers | m5  | 0.18 m |