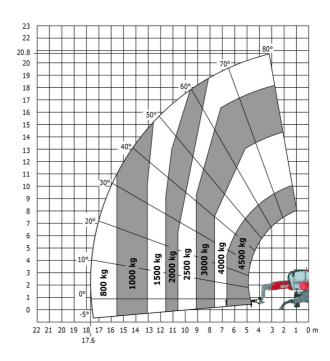

|  |
| Overall width with stabilisers extended           |  |
| Overall height                                    |  |
| Ground clearance under front tires on stabilizers |  |

|     | Metric |
|-----|--------|
|     | Meuic  |
| l14 | 4.97 m |
| у   | 2.73 m |
| m4  | 0.37 m |
| a7  | 2.50 m |
| a4  | 10 °   |
| a5  | 107 °  |
| l12 | 4.71 m |
| Wa1 | 4.16 m |
| b7  | 4.98 m |
| h17 | 3.04 m |
| m5  | 0.18 m |

### MRT 2145 115 - Load chart

### Machine on tires with forks Metric



### Machine on lowered stabilisers with forks Metric



Machine on lowered stabilisers with winch 5000 kg Metric

Machine on lowered stabilisers with 4000 kg jib (Metric)





Machine on lowered stabilisers with 1500 kg jib with winch Machine on lowered stabilisers with hook 5000 kg (Metric) (Metric)





# Machine on lowered stabilisers with 365 kg platform Metric Machine on lowered stabilisers with 1000 kg platform Metric









#### **Head Office**

B.P. 249 - 430 rue de l'Aubinière 44150 Ancenis Cedex - France Tel: +33 (0)2 40 09 10 11 - Fax: +33 (0)2 40 09 10 97 www.manitou.com



This publication provides a description of the configuration versions and options for Manitou products, which may differ for equipment. The equipment presented in this brochure may be part of a series, as an option, or it may not be available, depending on the versions. Manitou reserves the right, at any time and without notice, to amend the specifications described and represented. The specifications provided do not bind the manufacturer. For more details, please contact your Manitou agent. This is not a