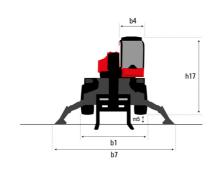

| Cabin ROPS - FOPS level 2                       |

## MRT 2145 115 - Dimensional drawing







| Other data                                        |  |
|---------------------------------------------------|--|
| Length of frame                                   |  |
| Wheelbase                                         |  |
| Ground clearance                                  |  |
| Counterweight offset (turret at 90°)              |  |
| Tilt-up angle                                     |  |
| Tilt-down angle                                   |  |
| Overall length at stabilisers                     |  |
| External turning radius (over tyres)              |  |
| Overall width with stabilisers extended           |  |
| Overall height                                    |  |
| Ground clearance under front tires on stabilizers |  |

|     | Metric |
|-----|--------|
|     | Meuic  |
| l