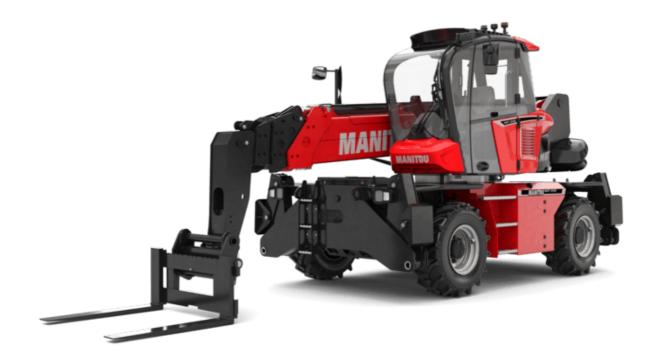

Technical sheet:

# **MRT 2145 115**

#### **VISION**





| 0