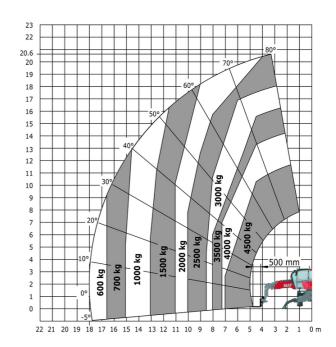

(turret at 90°)              |  |
| Tilt-up angle                                     |  |
| Tilt-down angle                                   |  |
| Overall length at stabilisers                     |  |
| External turning radius (over tyres)              |  |
| Overall width with stabilisers extended           |  |
| Overall height                                    |  |
| Ground clearance under front tires on stabilizers |  |

|     | Metric |
|-----|--------|
|     | Meuic  |
| l14 | 4.97 m |
| у   | 2.73 m |
| m4  | 0.37 m |
| a7  | 2.50 m |
| a4  | 10 °   |
| a5  | 107 °  |
| l12 | 4.71 m |
| Wa1 | 4.16 m |
| b7  | 4.98 m |
| h17 | 3.04 m |
| m5  | 0.18 m |

### MRT 2145 115 - Load chart

### Machine on tires with forks Metric



### Machine on lowered stabilisers with forks Metric



Machine on lowered stabilisers with winch 5000 kg Metric

Machine on lowered stabilisers with 4000 kg jib (Metric)





Machine on lowered stabilisers with 1500 kg jib with winch Machine on lowered stabilisers with hook 5000 kg (Metric) (Metric)





# Machine on lowered stabilisers with 365 kg platform Metric Machine on lowered stabilisers with 1000 kg platform Metric









#### **Head Office**

B.P. 249 - 430 rue de l'Aubinière 44150 Ancenis Cedex - France Tel: +33 (0)2 40 09 10 11 - Fax: +33 (0)2 40 09 10 97 www.manitou.com



This publication provides a description of the configuration versions and options for Manitou products, which may differ for equipment. The equipment presented in this brochure may be part of a series, as an option, or it may not be available, depending on th