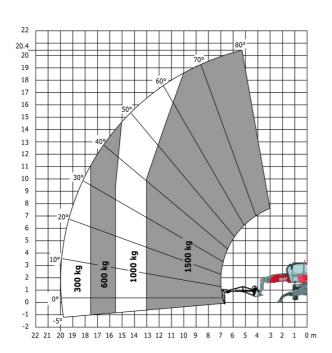

|  |
| Overall width with stabilisers extended           |  |
| Overall height                                    |  |
| Ground clearance under front tires on stabilizers |  |

|     | Metric |
|-----|--------|
|     | Meuic  |
| l14 | 4.97 m |
| у   | 2.73 m |
| m4  | 0.37 m |
| a7  | 2.50 m |
| a4  | 10 °   |
| a5  | 107 °  |
| l12 | 4.71 m |
| Wa1 | 4.16 m |
| b7  | 4.98 m |
| h17 | 3.04 m |
| m5  | 0.18 m |

### MRT 2145 115 - Load chart

### Machine on tires with forks Metric



### Machine on lowered stabilisers with forks Metric



Machine on lowered stabilisers with winch 5000 kg Metric

Machine on lowered stabilisers with 4000 kg jib (Metric)





Machine on lowered stabilisers with 1500 kg jib with winch Machine on lowered stabilisers with hook 5000 kg (Metric) (Metric)





# Machine on lowered stabilisers with 365 kg platform Metric Machine on lowered stabilisers with 1000 kg platform Metric









#### **Head Office**

B.P. 249 - 430 rue de l'Aubinière 44150 Ancenis Cedex - France Tel: +33 (0)2 40 09 10 11 - Fax: +33 (0)2 40 09 10 97 www.manitou.com



This publication provides a description of the configuration versions and options for Manitou products, which may differ for equipment. The equipment presented in this brochure may be part of a series, as an option, or it may not be available, depending on the versions. Manitou reserves the right, at any time and without notice, to amend the specifications described and represented. The specifications provided do not bind the manufacturer. For more details, please contact your Manitou agent. This is not