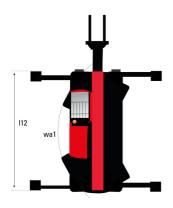

| Cabin ROPS - FOPS level 2                       |

## MRT 2145 115 - Dimensional drawing







| Other data                                        |  |
|---------------------------------------------------|--|
| Length of frame                                   |  |
| Wheelbase                                         |  |
| Ground clearance                                  |  |
| Counterweight offset (turret at 90°)              |  |
| Tilt-up angle                                     |  |
| Tilt-down angle                                   |  |
| Overall length at stabilisers                     |  |
| External turning radius (over tyres)              |  |
| Overall width with stabilisers extended           |  |
| Overall height                                    |  |
| Ground clearance under front tires on stabilizers |  |

|     | Metric |
|-----|--------|
|     | Meuic  |
|