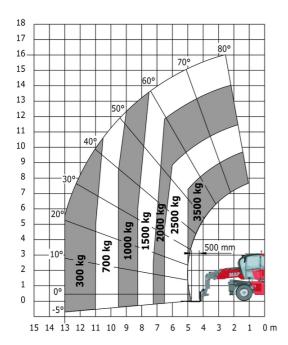

|  |
| Counterweight offset (turret at 90°)              |  |
| Tilt-up angle                                     |  |
| Tilt-down angle                                   |  |
| Overall length at stabilisers                     |  |
| External turning radius (over tyres)              |  |
| Overall width with stabilisers extended           |  |
| Overall height                                    |  |
| Ground clearance under front tires on stabilizers |  |

|     | Metric |
|-----|--------|
|     | Meuic  |
| l14 | 4.97 m |
| у   | 2.73 m |
| m4  | 0.37 m |
| a7  | 2.50 m |
| a4  | 10 °   |
| a5  | 107 °  |
| l12 | 4.71 m |
| Wa1 | 4.16 m |
| b7  | 4.98 m |
| h17 | 3.04 m |
| m5  | 0.18 m |

### MRT 2145 115 - Load chart

### Machine on tires with forks Metric



### Machine on lowered stabilisers with forks Metric



Machine on lowered stabilisers with winch 5000 kg Metric

Machine on lowered stabilisers with 4000 kg jib (Metric)





Machine on lowered stabilisers with 1500 kg jib with winch Machine on lowered stabilisers with hook 5000 kg (Metric) (Metric)





# Machine on lowered stabilisers with 365 kg platform Metric Machine on lowered stabilisers with 1000 kg platform Metric









#### **Head Office**

B.P. 249 - 430 rue de l'Aubinière 44150 Ancenis Cedex - France Tel: +33 (0)2 40 09 10 11 - Fax: +33 (0)2 40 09 10 97 www.manitou.com



This publication provides a description of the configuration versions and options for Manitou products, which may differ for equipment. The equipment presented in this brochure may be part of a series, a