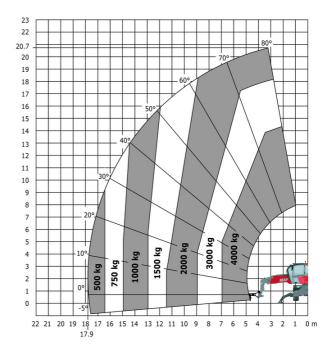

|  |
| Overall length at stabilisers                     |  |
| External turning radius (over tyres)              |  |
| Overall width with stabilisers extended           |  |
| Overall height                                    |  |
| Ground clearance under front tires on stabilizers |  |

|     | Metric |
|-----|--------|
|     | Meuic  |
| l14 | 4.97 m |
| у   | 2.73 m |
| m4  | 0.37 m |
| a7  | 2.50 m |
| a4  | 10 °   |
| a5  | 107 °  |
| l12 | 4.71 m |
| Wa1 | 4.16 m |
| b7  | 4.98 m |
| h17 | 3.04 m |
| m5  | 0.18 m |

### MRT 2145 115 - Load chart

### Machine on tires with forks Metric



### Machine on lowered stabilisers with forks Metric



Machine on lowered stabilisers with winch 5000 kg Metric

Machine on lowered stabilisers with 4000 kg jib (Metric)





Machine on lowered stabilisers with 1500 kg jib with winch Machine on lowered stabilisers with hook 5000 kg (Metric) (Metric)





# Machine on lowered stabilisers with 365 kg platform Metric Machine on lowered stabilisers with 1000 kg platform Metric









#### **Head Office**

B.P. 249 - 430 rue de l'Aubinière 44150 Ancenis Cedex - France Tel: +33 (0)2 40 09 10 11 - Fax: +33 (0)2 40 09 10 97 www.manitou.com



This publication provides a description of the configuration versions and options for Manitou products, which may differ for equipment. The equipment presented in this brochure may be part of a series, as an option, or it may not be available, depending on the versions. Manitou reserves the right, at any time and without notice, to amend the specifications described and repres