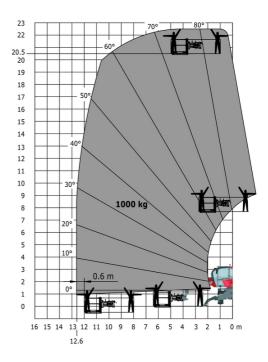

Ground clearance under front tires on stabilizers |  |

|     | Metric |
|-----|--------|
|     | Meuic  |
| l14 | 4.97 m |
| у   | 2.73 m |
| m4  | 0.37 m |
| a7  | 2.50 m |
| a4  | 10 °   |
| a5  | 107 °  |
| l12 | 4.71 m |
| Wa1 | 4.16 m |
| b7  | 4.98 m |
| h17 | 3.04 m |
| m5  | 0.18 m |

### MRT 2145 115 - Load chart

### Machine on tires with forks Metric



### Machine on lowered stabilisers with forks Metric



Machine on lowered stabilisers with winch 5000 kg Metric

Machine on lowered stabilisers with 4000 kg jib (Metric)





Machine on lowered stabilisers with 1500 kg jib with winch Machine on lowered stabilisers with hook 5000 kg (Metric) (Metric)





# Machine on lowered stabilisers with 365 kg platform Metric Machine on lowered stabilisers with 1000 kg platform Metric









#### **Head Office**

B.P. 249 - 430 rue de l'Aubinière 44150 Ancenis Cedex - France Tel: +33 (0)2 40 09 10 11 - Fax: +33 (0)2 40 09 10 97 www.manitou.com



This publication provides a description of the configuration versions and options for Manitou products, which may differ for equipment. The equipment presented in this brochure may be part of a series, as an option, or it may not be available, depending on the versions. Manitou reserves the right, at any time and without notice, to amend the specifications described and represented. The specifications provided do not bind the manufacturer. For more details, please contact your Manitou agent. This is not a contractually binding document. The presentation of the products is not contractually binding. List of specifications non-exh