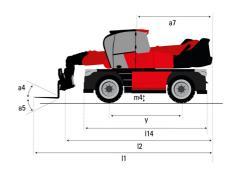

| Cabin ROPS - FOPS level 2                       |

## MRT 2145 115 - Dimensional drawing







| Other data                                        |  |
|---------------------------------------------------|--|
| Length of frame                                   |  |
| Wheelbase                                         |  |
| Ground clearance                                  |  |
| Counterweight offset (turret at 90°)              |  |
| Tilt-up angle                                     |  |
| Tilt-down angle                                   |  |
| Overall length at stabilisers                     |  |
| External turning radius (over tyres)              |  |
| Overall width with stabilisers extended           |  |
| Overall height                                    |  |
| Ground clearance under front tires on stabilizers |  |

|     | Metric |
|-----|--------|
|     | Meuic  |
| l14