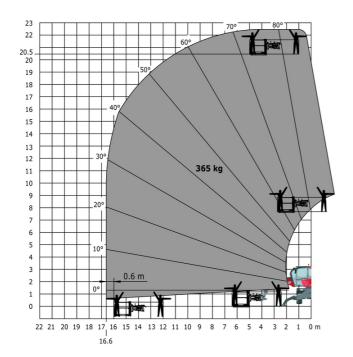

| Ground clearance under front tires on stabilizers |  |

|     | Metric |
|-----|--------|
|     | Meuic  |
| l14 | 4.97 m |
| у   | 2.73 m |
| m4  | 0.37 m |
| a7  | 2.50 m |
| a4  | 10 °   |
| a5  | 107 °  |
| l12 | 4.71 m |
| Wa1 | 4.16 m |
| b7  | 4.98 m |
| h17 | 3.04 m |
| m5  | 0.18 m |

### MRT 2145 115 - Load chart

### Machine on tires with forks Metric



### Machine on lowered stabilisers with forks Metric



Machine on lowered stabilisers with winch 5000 kg Metric

Machine on lowered stabilisers with 4000 kg jib (Metric)





Machine on lowered stabilisers with 1500 kg jib with winch Machine on lowered stabilisers with hook 5000 kg (Metric) (Metric)





# Machine on lowered stabilisers with 365 kg platform Metric Machine on lowered stabilisers with 1000 kg platform Metric









#### **Head Office**

B.P. 249 - 430 rue de l'Aubinière 44150 Ancenis Cedex - France Tel: +33 (0)2 40 09 10 11 - Fax: +33 (0)2 40 09 10 97 www.manitou.com



This publication provides a description of the configuration versions and options for Manitou products, which may differ for equipment. The equipment presented in this brochure may be part of a series, as an option, or it may not be available, depending on the versions. Manitou reserves the right, at any time and without notice, to amend the specifications described and represented. The specifications provided do not bind the manufacturer. For more details, please contact your Manitou agent. This is not a contractually binding document. The presentation of the products is not contractually binding. List of specifications non-e