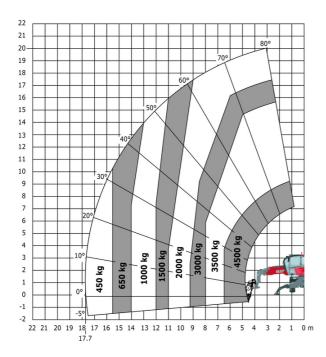

|  |
| Overall length at stabilisers                     |  |
| External turning radius (over tyres)              |  |
| Overall width with stabilisers extended           |  |
| Overall height                                    |  |
| Ground clearance under front tires on stabilizers |  |

|     | Metric |
|-----|--------|
|     | Meuic  |
| l14 | 4.97 m |
| у   | 2.73 m |
| m4  | 0.37 m |
| a7  | 2.50 m |
| a4  | 10 °   |
| a5  | 107 °  |
| l12 | 4.71 m |
| Wa1 | 4.16 m |
| b7  | 4.98 m |
| h17 | 3.04 m |
| m5  | 0.18 m |

### MRT 2145 115 - Load chart

### Machine on tires with forks Metric



### Machine on lowered stabilisers with forks Metric



Machine on lowered stabilisers with winch 5000 kg Metric

Machine on lowered stabilisers with 4000 kg jib (Metric)





Machine on lowered stabilisers with 1500 kg jib with winch Machine on lowered stabilisers with hook 5000 kg (Metric) (Metric)





# Machine on lowered stabilisers with 365 kg platform Metric Machine on lowered stabilisers with 1000 kg platform Metric









#### **Head Office**

B.P. 249 - 430 rue de l'Aubinière 44150 Ancenis Cedex - France Tel: +33 (0)2 40 09 10 11 - Fax: +33 (0)2 40 09 10 97 www.manitou.com



This publication provides a description of the configuration versions and options for Manitou products, which may differ for equipment. The equipment presented in this brochure may be part of a series, as an option, or it may not be available, depending on the versions. Manitou reserves the right, at any time and without notice, to amend the specifications described and repr