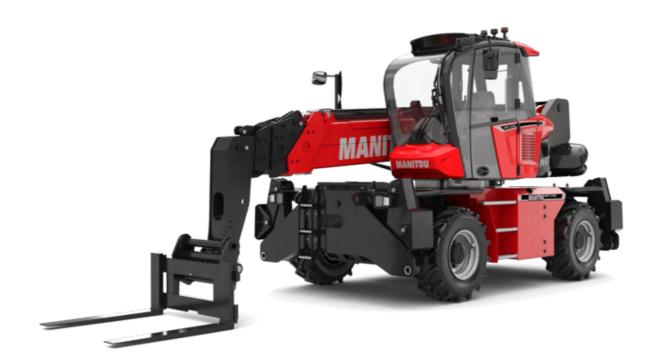

# MRT 2145 115

VISION

|                                                    | MRT 2145 115 Created on September 13, 2025 at 2:59 AM |
|----------------------------------------------------|-------------------------------------------------------|
| Capacities                                         | Metric                                                |
| Max. capacity                                      | 4500 kg                                               |
| Max. lifting height                                | 20.60 m                                               |
| Maximum outreach                                   | 18 m                                                  |
| Weight and dimensions                              |                                                       |
| Overall length (with forks)                        | l1 7.93 m                                             |
| Length to face of forks                            | l2 6.73 m                                             |
| Overall width                                      | b1 2.48 m                                             |
| Overall height                                     | h17 3.04 m                                            |
| Overall cab width                                  | b4 0.96 m                                             |
| Ground clearance                                   | m4 0.37 m                                             |
| Wheelbase                                          |                                                       |
|                                                    |                                                       |
| Tilt-up angle                                      |                                                       |
| Tilt-down angle                                    | a5 107 °                                              |
| Turret rotation / rotation (Max.)                  | 360 ° or 400 °                                        |
| Overall weight                                     | 14900 kg                                              |
| Forks length / width / section                     | l / e / s 1200 mm x 125 mm x 50 mm                    |
| Wheels                                             |                                                       |
| Standard tires                                     | 18-19,5                                               |
| Drive wheels (front / rear)                        | 2/2                                                   |
| Steering mode                                      | 2 wheel steer, 4 wheel steer, Crab mode               |
| Stabilisers                                        |                                                       |
| Stabilizers Type                                   | Spider Type                                           |
| Controls with stabs                                | Stabs Commands Individual or Simultaneous             |
| Engine                                             |                                                       |
| Engine brand                                       | Deutz                                                 |
| Engine norm                                        | Stage V, Tier 4                                       |
| Engine model                                       | TCD 3.6 L4                                            |
| I.C. Engine power rating / Power / Engine rotation | 116 Hp / 85 kW @ 2200 rpm                             |
| Max. torque / Engine rotation (min)                | 460 Nm @ 1600 pm                                      |
| Number of cylinders - Capacity of cylinders        | 4 - 3620 cm <sup>3</sup>                              |
|                                                    | Water cooled                                          |
| Engine cooling system Electric circuit             | Water cooled                                          |
|                                                    |                                                       |
| Number of batteries / Battery voltage              | 2 x 12 V                                              |
| 12V Battery capacity                               | 120 Ah                                                |
| Battery starting current                           | (EN)850 A                                             |
| Transmission                                       |                                                       |
| Transmission type                                  | Hydrostatic                                           |
| Number of gears (forward / reverse)                | 2/2                                                   |
| Max. travel speed                                  | 40 km/h                                               |
| Drawbar pull                                       | 9700 daN                                              |
| Parking brake                                      | Automatic negative parking brake                      |
| Service brake                                      | Oil-immersed multi-discs braking on front & re        |
|                                                    | axles                                                 |
| Performances                                       |                                                       |
| Gradeability (laden / unladen)                     | 48.70 % / 49.80 %                                     |
| Hydraulics                                         |                                                       |
| Hydraulic pump type                                | Variable displacement pump                            |
| Hydraulic flow                                     | 116 l/min                                             |
| Hydraulic Pressure                                 | 275 bar                                               |
| Tank capacities                                    |                                                       |
| Engine oil                                         | 111                                                   |
| Fuel tank                                          | 133                                                   |
| Diesel Exhaust fluid (AdBlue® type)                | 111                                                   |
| Noise and vibration                                |                                                       |
| Noise at driving position (LpA)                    | 68 dB                                                 |
| Noise to environment (LwA)                         | 106 dB                                                |
| · ·                                                | < 2.50 m/s <sup>2</sup>                               |
| Vibration on hands/arms                            | < 2.50 m/S <sup>*</sup>                               |
| Miscellaneous                                      |                                                       |
| Steering wheels (front / rear)                     | 2/2                                                   |
| Controls                                           | 2 Joysticks                                           |
| Cab certification                                  | Cabin ROPS - FOPS level 2                             |
| Attachment recognition system (E-Reco)             | Standard                                              |