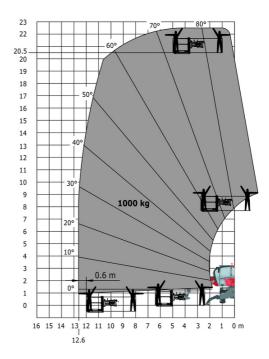

#### MRT 2145 115 - Load chart

Machine on lowered stabilisers with 365 kg platform Metric Machine on lowered stabilisers with 1000 kg platform Metric

Head Office B.P. 249 - 430 rue de l'Aubinière 44150 Ancenis Cedex - France Tel: +33 (0)2 40 09 10 11 - Fax: +33 (0)2 40 09 10 97 www.manitou.com