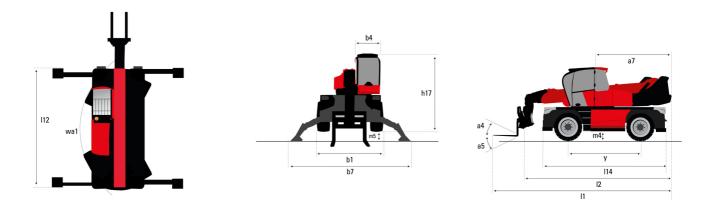

## MRT 2145 115 - Dimensional drawing

| Other data                                        |     | Metric |
|---------------------------------------------------|-----|--------|
| Length of frame                                   | 114 | 4.97 m |
| Wheelbase                                         | у   | 2.73 m |
| Ground clearance                                  | m4  | 0.37 m |
| Counterweight offset (turret at 90Ű)              | а7  | 2.50 m |
| Tilt-up angle                                     | a4  | 10 °   |
| Tilt-down angle                                   | a5  | 107 °  |
| Overall length at stabilisers                     | 112 | 4.71 m |
| External turning radius (over tyres)              | Wa1 | 4.16 m |
| Overall width with stabilisers extended           | b7  | 4.98 m |
| Overall height                                    | h17 | 3.04 m |
| Ground clearance under front tires on stabilizers | m5  | 0.18 m |