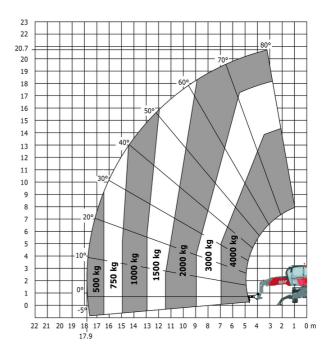

#### MRT 2145 115 - Load chart

### Machine on lowered stabilisers with forks Metric