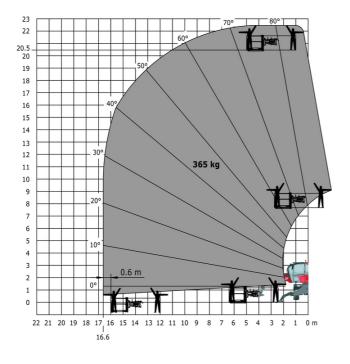

#### MRT 2145 115 - Load chart

Machine on lowered stabilisers with 365 kg platform Metric Machine on lowered stabilisers with 1000 kg platform Metric

Head Office B.P. 249 - 430 rue de l'Aubinière 44150 Ancenis Cedex - France Tel: +33 (0)2 40 09 10 11 - Fax: +33 (0)2 40 09 10 97 www.manitou.com