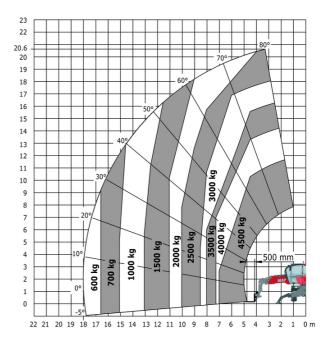

#### MRT 2145 115 - Load chart

### Machine on lowered stabilisers with forks Metric