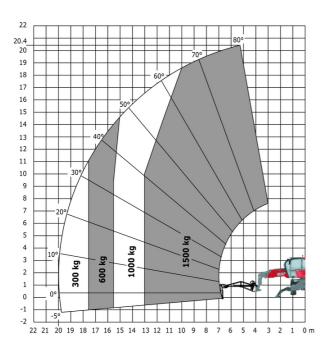

#### MRT 2145 115 - Load chart

#### Machine on lowered stabilisers with winch 5000 kg Metric

Machine on lowered stabilisers with 4000 kg jib (Metric)

Machine on lowered stabilisers with 1500 kg jib with winch (Metric)

Machine on lowered stabilisers with 1500 kg jib with winch Machine on lowered stabilisers with hook 5000 kg (Metric)