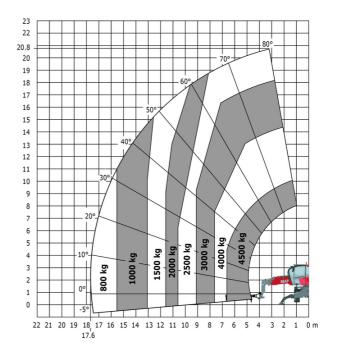

#### MRT 2145 115 - Load chart

Machine on lowered stabilisers with 365 kg platform Metric Machine on lowered stabilisers with 1000 kg platform Metric

Head Office B.P. 249 - 430 rue de l'Aubinière 44150 Ancenis Cedex - France Tel: +33 (0)2 40 09 10 11 - Fax: +33 (0)2 40 09 10 97 www.manitou.com