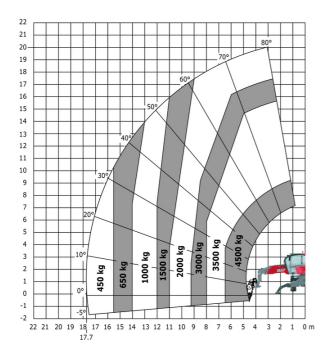

nterweight offset (turret at 90Ű)              | а7  | 2.50 m |
| Tilt-up angle                                     | a4  | 10 °   |
| Tilt-down angle                                   | a5  | 107 °  |
| Overall length at stabilisers                     | 112 | 4.71 m |
| External turning radius (over tyres)              | Wa1 | 4.16 m |
| Overall width with stabilisers extended           | b7  | 4.98 m |
| Overall height                                    | h17 | 3.04 m |
| Ground clearance under front tires on stabilizers | m5  | 0.18 m |

#### MRT 2145 115 - Load chart

#### Machine on tires with forks Metric



### Machine on lowered stabilisers with forks Metric



#### Machine on lowered stabilisers with winch 5000 kg Metric

Machine on lowered stabilisers with 4000 kg jib (Metric)





Machine on lowered stabilisers with 1500 kg jib with winch (Metric)

Machine on lowered stabilisers with 1500 kg jib with winch Machine on lowered stabilisers with hook 5000 kg (Metric)





Machine on lowered stabilisers with 365 kg platform Metric Machine on lowered stabilisers with 1000 kg platform Metric







Head Office B.P. 249 - 430 rue de l'Aubinière 44150 Ancenis Cedex - France Tel: +33 (0)2 40 09 10 11 - Fax: +33 (0)2 40 09 10 97 www.manitou.com



This publication provides a description of the configuration versions and options for Manitou products, which may differ for equipment. The equipment presented in this brochure may be part of a series, as an option, or it may not be available, depending on the versions. Manitou reserves the right, at any time and without notice,