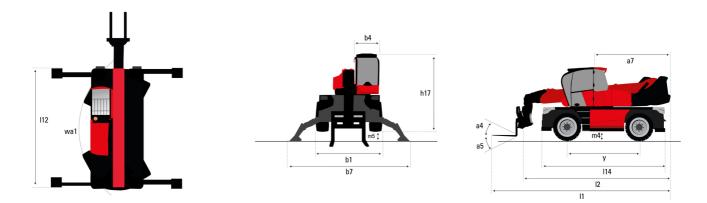

## MRT 2145 115 - Dimensional drawing

| Other data                                        |     | Metric |
|---------------------------------------------------|-----|--------|
| Length of frame                                   | 114 | 4.97 m |
| Wheelbase                                         | у   | 2.73 m |
| Ground clearance                                  | m4  | 0.37 m |
| Counterweight offset (turret at 90°)              | а7  | 2.50 m |
| Tilt-up angle                                     | a4  | 10 °   |
| Tilt-down angle                                   | a5  | 107 °  |
| Overall length at stabilisers                     | 112 | 4.71 m |
| External turning radius (over tyres)              | Wa1 | 4.16 m |
| Overall width with stabilisers extended           | b7  | 4.98 m |
| Overall height                                    | h17 | 3.04 m |
| Ground clearance under front tires on stabilizers | m5  | 0.18 m |