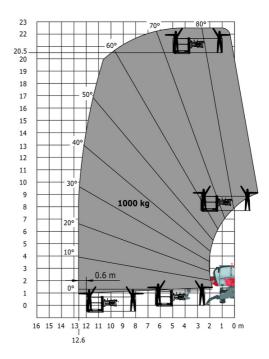

Machine on lowered stabilisers with 365 kg platform Metric Machine on lowered stabilisers with 1000 kg platform Metric

Head Office B.P. 249 - 430 rue de l'Aubinière 44150 Ancenis Cedex - France Tel: +33 (0)2 40 09 10 11 - Fax: +33 (0)2 40 09 10 97 www.manitou.com