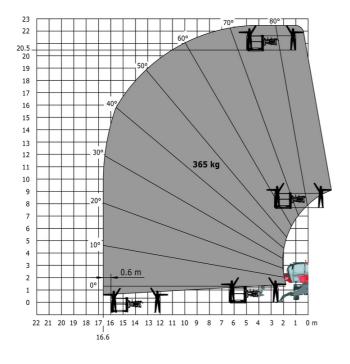

Machine on lowered stabilisers with 365 kg platform Metric Machine on lowered stabilisers with 1000 kg platform Metric

Head Office B.P. 249 - 430 rue de l'Aubinière 44150 Ancenis Cedex - France Tel: +33 (0)2 40 09 10 11 - Fax: +33 (0)2 40 09 10 97 www.manitou.com