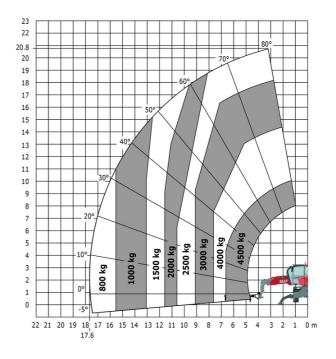

#### MRT 2145 115 - Load chart

Machine on lowered stabilisers with 365 kg platform Metric Machine on lowered stabilisers with 1000 kg platform Metric

Head Office B.P. 249 - 430 rue de l'Aubinière 44150 Ancenis Cedex - France Tel: +33 (0)2 40 09 10 11 - Fax: +33 (0)2 40 09 10 97 www.manitou.com