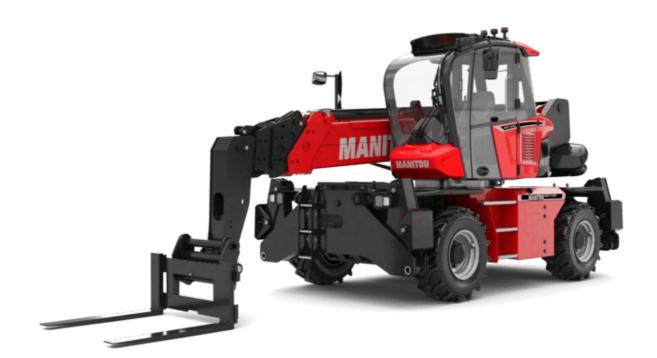

# MRT 2145 115

VISION

|                                                    | <b>MRT 2145 115</b> Created on April 30, 2024 at 12:46:53 a.m. U |
|----------------------------------------------------|------------------------------------------------------------------|
| Capacities                                         | Metric                                                           |
| Max. capacity                                      | 4500 kg                                                          |
| Max. lifting height                                | 20.60 m                                                          |
| Max. outreach                                      | 18 m                                                             |
| Weight and dimensions                              |                                                                  |
| Overall length (with forks)                        | l1 7.93 m                                                        |
| Length to face of forks                            | l2 6.73 m                                                        |
| Overall width                                      | b1 2.48 m                                                        |
| Overall height                                     | h17 3.04 m                                                       |
| Overall cab width                                  | b4 0.96 m                                                        |
| Ground clearance                                   | m4 0.37 m                                                        |
| Wheelbase                                          | y 2.73 m                                                         |
| Tiltup angle                                       | a4 10 °                                                          |
|                                                    |                                                                  |
| Tilt-down angle                                    |                                                                  |
| Turret rotation / rotation (Max.)                  | 400 ° or 360 °                                                   |
| Overall weight                                     | 14900 kg                                                         |
| Forks length / width / section                     | l / e / s 1200 mm x 125 mm x 50 mm                               |
| Wheels                                             |                                                                  |
| Standard tires                                     | 18-19,5                                                          |
| Drive wheels (front / rear)                        | 2/2                                                              |
| Steering mode                                      | 2 wheel steer, 4 wheel steer, Crab mode                          |
| Stabilisers                                        |                                                                  |
| Stabs Type                                         | Spider Type                                                      |
| Controls with stabs                                | Stabs Commands Individual or Simultaneous                        |
| Engine                                             |                                                                  |
| Engine brand                                       | Deutz                                                            |
| Engine norm                                        | Stage V / Tier 4                                                 |
| Engine model                                       | TCD 3.6 L4                                                       |
| I.C. Engine power rating / Power / Engine rotation | 116 Hp / 85 kW @ 2200 rpm                                        |
| Max. torque / Engine rotation (min)                | 460 Nm @ 1600 rpm                                                |
| Number of cylinders - Capacity of cylinders        | 4 - 3620 cm <sup>3</sup>                                         |
| Engine cooling system                              | Water cooled                                                     |
| Electric circuit                                   |                                                                  |
| Number of batteries / Battery voltage              | 2 x 12 V                                                         |
| 12V Battery capacity                               | 120 Ah                                                           |
| Battery starting current                           | (EN)850 A                                                        |
|                                                    | (EN)650 A                                                        |
| Transmission                                       | linder stafe                                                     |
| Transmission type                                  | Hydrostatic                                                      |
| Number of gears (forward / reverse)                | 2/2                                                              |
| Max. travel speed                                  | 40 km/h                                                          |
| Drawbar pull                                       | 9700 daN                                                         |
| Parking brake                                      | Automatic negative parking brake                                 |
| Service brake                                      | Oil-immersed multi-discs braking on front & rear<br>axles        |
| Performances                                       |                                                                  |
|                                                    | 40 70 % / 40 00 %                                                |
| Gradeability (laden / unladen)                     | 48.70 % / 49.80 %                                                |
| Hydraulics                                         |                                                                  |
| Hydraulic pump type                                | Variable displacement pump                                       |
| Hydraulic flow                                     | 116 l/min                                                        |
| Hydraulic Pressure                                 | 275 bar                                                          |
| Tank capacities                                    |                                                                  |
| Engine oil                                         | 111                                                              |
| Hydraulic oil                                      | 150 l                                                            |
| Fuel tank                                          | 133 I                                                            |
| Diesel Exhaust fluid (AdBlue® type)                | 111                                                              |
| Noise and vibration                                |                                                                  |
| Noise at driving position (LpA)                    | 68 dB                                                            |
| Noise to environment (LwA)                         | 106 dB                                                           |
| Vibration to whole hand/arm                        | < 2.50 m/s <sup>2</sup>                                          |
| Miscellaneous                                      | × 2.00 m/ 3                                                      |
| Steering wheels (front / rear)                     | 2/2                                                              |
| Controls                                           |                                                                  |
|                                                    | 2 Joysticks                                                      |
| Safety cab homologation                            | ROPS - FOPS level 2 cab                                          |
| Attachment recognition system (E-Reco)             | Standard                                                         |