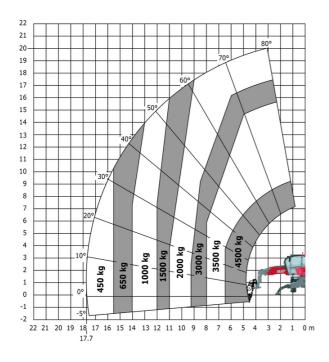

unterweight offset (turret at 90°)              | а7  | 2.50 m |
| Tilt-up angle                                     | a4  | 10 °   |
| Tilt-down angle                                   | a5  | 107 °  |
| Overall length at stabilisers                     | 112 | 4.71 m |
| External turning radius (over tyres)              | Wa1 | 4.16 m |
| Overall width with stabilisers extended           | b7  | 4.98 m |
| Overall height                                    | h17 | 3.04 m |
| Ground clearance under front tires on stabilizers | m5  | 0.18 m |

#### MRT 2145 115 - Load chart

### Machine on tyres with forks Metric



### Machine on lowered stabilisers with forks Metric



#### Machine on lowered stabilisers with winch 5000 kg Metric

Machine on lowered stabilisers with 4000 kg jib (Metric)





Machine on lowered stabilisers with 1500 kg jib with winch (Metric)

Machine on lowered stabilisers with 1500 kg jib with winch Machine on lowered stabilisers with hook 5000 kg (Metric)





Machine on lowered stabilisers with 365 kg platform Metric Machine on lowered stabilisers with 1000 kg platform Metric







Head Office B.P. 249 - 430 rue de l'Aubinière 44150 Ancenis Cedex - France Tel: +33 (0)2 40 09 10 11 - Fax: +33 (0)2 40 09 10 97 www.manitou.com



This publication provides a description of the configuration versions and options for Manitou products, which may differ for equipment. The equipment presented in this brochure may be part of a series, as an option, or it may not be available, depending on the versions. Manitou reserves the right, at any time and without notice,