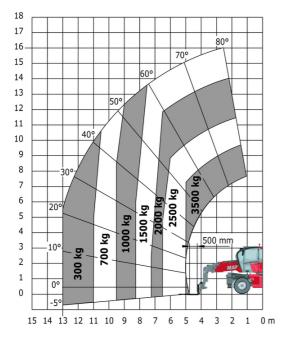

| 114 | 4.97 m |
| Wheelbase                                         | у   | 2.73 m |
| Ground clearance                                  | m4  | 0.37 m |
| Counterweight offset (turret at 90°)              | а7  | 2.50 m |
| Tilt-up angle                                     | a4  | 10 °   |
| Tilt-down angle                                   | a5  | 107 °  |
| Overall length at stabilisers                     | 112 | 4.71 m |
| External turning radius (over tyres)              | Wa1 | 4.16 m |
| Overall width with stabilisers extended           | b7  | 4.98 m |
| Overall height                                    | h17 | 3.04 m |
| Ground clearance under front tires on stabilizers | m5  | 0.18 m |

#### MRT 2145 115 - Load chart

### Machine on tyres with forks Metric



### Machine on lowered stabilisers with forks Metric



#### Machine on lowered stabilisers with winch 5000 kg Metric

Machine on lowered stabilisers with 4000 kg jib (Metric)





Machine on lowered stabilisers with 1500 kg jib with winch (Metric)

Machine on lowered stabilisers with 1500 kg jib with winch Machine on lowered stabilisers with hook 5000 kg (Metric)





Machine on lowered stabilisers with 365 kg platform Metric Machine on lowered stabilisers with 1000 kg platform Metric







Head Office B.P. 249 - 430 rue de l'Aubinière 44150 Ancenis Cedex - France Tel: +33 (0)2 40 09 10 11 - Fax: +33 (0)2 40 09 10 97 www.manitou.com



This publication provides a description of the configuration versions and options for Manitou products, which may differ for equipment. The equipment pr