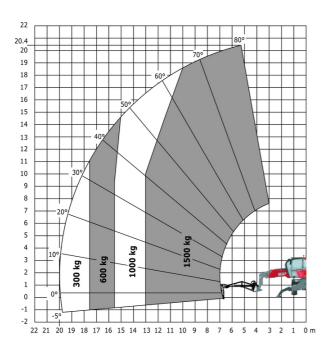

#### MRT 2145 115 - Load chart

#### Machine on lowered stabilisers with winch 5000 kg Metric

Machine on lowered stabilisers with 4000 kg jib (Metric)

Machine on lowered stabilisers with 1500 kg jib with winch (Metric)

Machine on lowered stabilisers with 1500 kg jib with winch Machine on lowered stabilisers with hook 5000 kg (Metric)