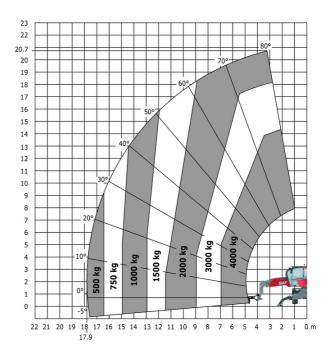

#### MRT 2145 115 - Load chart

### Machine on lowered stabilisers with forks Metric