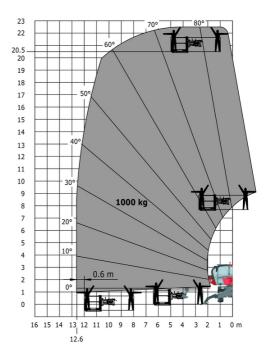

#### MRT 2145 115 - Load chart

# Machine on lowered stabilisers with 365 kg platform Metric Machine on lowered stabilisers with 1000 kg platform Metric Metric