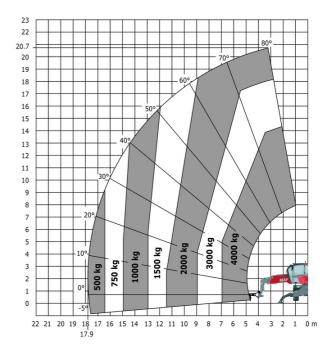

#### MRT 2145 115 - Load chart

# Machine on lowered stabilisers with 365 kg platform Metric Machine on lowered stabilisers with 1000 kg platform Metric Metric