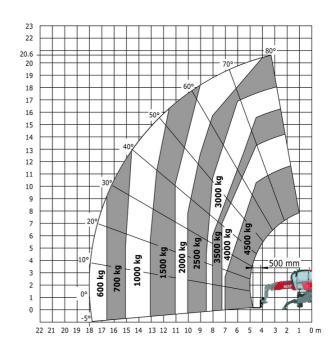

#### MRT 2145 115 - Load chart

### Machine on lowered stabilisers with forks Metric

Machine on lowered stabilisers with winch 5000 kg Metric

Machine on lowered stabilisers with 4000 kg jib (Metric)

Machine on lowered stabilisers with 1500 kg jib with winch Machine on lowered stabilisers with hook 5000 kg (Metric) (Metric)