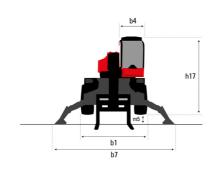

## MRT 2145 115 - Dimensional drawing

| Other data                                        |
|---------------------------------------------------|
| ength of frame                                    |
| Vheelbase                                         |
| Ground clearance                                  |
| Counterweight offset (turret at 90°)              |
| Tilt-up angle                                     |
| ïlt-down angle                                    |
| Overall length at stabilisers                     |
| ixternal turning radius (over tyres)              |
| Overall width with stabilisers extended           |
| Overall height                                    |
| Ground clearance under front tires on stabilizers |

|     | Metric |
|-----|--------|
| l14 | 4.97 m |
| у   | 2.73 m |
| m4  | 0.37 m |
| a7  | 2.50 m |
| a4  | 10 °   |
| a5  | 107 °  |
| l12 | 4.71 m |
| Wa1 | 4.16 m |
| b7  | 4.98 m |
| h17 | 3.04 m |
| m5  | 0.18 m |