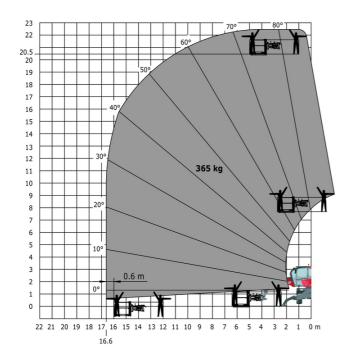

#### MRT 2145 115 - Load chart

# Machine on lowered stabilisers with 365 kg platform Metric Machine on lowered stabilisers with 1000 kg platform Metric Metric