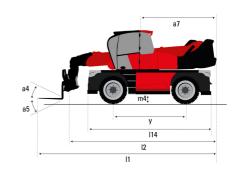

#### **VISION**

|                                                  | MRT 2145 115 Created on April 28, 2024 at 5:18:41 AM    |
|--------------------------------------------------|---------------------------------------------------------|
| Capacities                                       | Metric                                                  |
| Max. capacity                                    | 4500 kg                                                 |
| Max. lifting height                              | 20.60 m                                                 |
| Max. outreach                                    | 18 m                                                    |
| Veight and dimensions                            |                                                         |
| verall length (with forks)                       | l1 7.93 m                                               |
| ength to face of forks                           | l2 6.73 m                                               |
| verall width                                     | b1 2.48 m                                               |
| verall height                                    | h17 3.04 m                                              |
| Iverall cab width                                | b4 0.96 m                                               |
| round clearance                                  | m4 0.37 m                                               |
| /heelbase                                        | y 2.73 m                                                |
| ilt-up angle                                     | a4 10 °                                                 |
| ilt-down angle                                   | a5 107 °                                                |
| urret rotation / rotation (Max.)                 | 400 ° or 360 °                                          |
|                                                  | 14900 kg                                                |
| Iverall weight                                   |                                                         |
| orks length / width / section                    | l / e / s 1200 mm x 125 mm x 50 mm                      |
| /heels                                           |                                                         |
| tandard tires                                    | 18-19,5                                                 |
| rive wheels (front / rear)                       | 2/2                                                     |
| teering mode                                     | 2 wheel steer, 4 wheel steer, Crab mode                 |
| tabilisers                                       |                                                         |
| tabs Type                                        | Spider Type                                             |
| ontrols with stabs                               | Stabs Commands Individual or Simultaneous               |
| ngine                                            |                                                         |
| ngine brand                                      | Deutz                                                   |
| ngine norm                                       | Stage V / Tier 4                                        |
| ngine model                                      | TCD 3.6 L4                                              |
| C. Engine power rating / Power / Engine rotation | 116 Hp / 85 kW @ 2200 rpm                               |
| flax. torque / Engine rotation (min)             | 460 Nm @ 1600 rpm                                       |
| lumber of cylinders - Capacity of cylinders      | 4 - 3620 cm <sup>3</sup>                                |
| ingine cooling system                            | Water cooled                                            |
| lectric circuit                                  | Trace observed                                          |
| lumber of batteries / Battery voltage            | 2 x 12 V                                                |
| 2V Battery capacity                              | 120 Ah                                                  |
| attery starting current                          | (EN)850 A                                               |
| ransmission                                      | (LN)030 A                                               |
| ransmission type                                 | Hydrostatic                                             |
| • •                                              | 2/2                                                     |
| umber of gears (forward / reverse)               |                                                         |
| lax. travel speed                                | 40 km/h                                                 |
| rawbar pull                                      | 9700 daN                                                |
| arking brake                                     | Automatic negative parking brake                        |
| ervice brake                                     | Oil-immersed multi-discs braking on front & re<br>axles |
| erformances                                      | dyle2                                                   |
| enomances<br>iradeability (laden / unladen)      | 40 70 % / 40 00 %                                       |
|                                                  | 48.70 % / 49.80 %                                       |
| ydraulics                                        |                                                         |
| ydraulic pump type                               | Variable displacement pump                              |
| ydraulic flow                                    | 116 l/min                                               |
| ydraulic Pressure                                | 275 bar                                                 |
| ank capacities                                   |                                                         |
| ngine oil                                        | 111                                                     |
| ydraulic oil                                     | 150 I                                                   |
| uel tank                                         | 133                                                     |
| iesel Exhaust fluid (AdBlue® type)               | 111                                                     |
| oise and vibration                               |                                                         |
| oise at driving position (LpA)                   | 68 dB                                                   |
| oise to environment (LwA)                        | 106 dB                                                  |
| ibration to whole hand/arm                       | < 2.50 m/s <sup>2</sup>                                 |
| liscellaneous                                    | · 2.00 m/3                                              |
| teering wheels (front / rear)                    | 2/2                                                     |
|                                                  |                                                         |
| ontrols                                          | 2 Joysticks                                             |
| afety cab homologation                           | ROPS - FOPS level 2 cab                                 |

## MRT 2145 115 - Dimensional drawing

| Other data                                        |
|---------------------------------------------------|
| ength of frame                                    |
| Vheelbase                                         |
| Ground clearance                                  |
| Counterweight offset (turret at 90°)              |
| Tilt-up angle                                     |
| ïlt-down angle                                    |
| Overall length at stabilisers                     |
| ixternal turning radius (over tyres)              |
| Overall width with stabilisers extended           |
| Overall height                                    |
| Ground clearance under front tires on stabilizers |

|     | Metric |
|-----|--------|
| l14 | 4.97 m |
| у   | 2.73 m |
| m4  | 0.37 m |
| a7  | 2.50 m |
| a4  | 10 °   |
| a5  | 107 °  |
| l12 | 4.71 m |
| Wa1 | 4.16 m |
| b7  | 4.98 m |
| h17 | 3.04 m |
| m5  | 0.18 m |