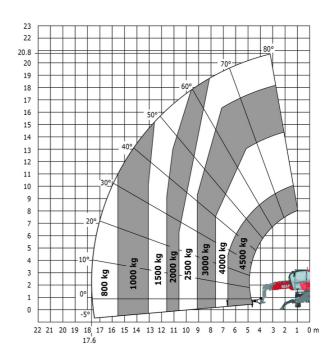

#### MRT 2145 115 - Load chart

### Machine on lowered stabilisers with forks Metric

Machine on lowered stabilisers with winch 5000 kg Metric

Machine on lowered stabilisers with 4000 kg jib (Metric)

Machine on lowered stabilisers with 1500 kg jib with winch Machine on lowered stabilisers with hook 5000 kg (Metric) (Metric)