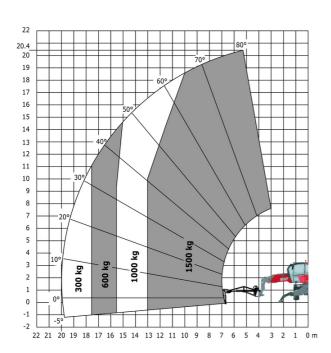

ng radius (over tyres)              |
| Overall width with stabilisers extended           |
| Overall height                                    |
| Ground clearance under front tires on stabilizers |

|     | Metric |
|-----|--------|
| l14 | 4.97 m |
| у   | 2.73 m |
| m4  | 0.37 m |
| a7  | 2.50 m |
| a4  | 10 °   |
| a5  | 107 °  |
| l12 | 4.71 m |
| Wa1 | 4.16 m |
| b7  | 4.98 m |
| h17 | 3.04 m |
| m5  | 0.18 m |

#### MRT 2145 115 - Load chart

### Machine on tyres with forks Metric



### Machine on lowered stabilisers with forks Metric



Machine on lowered stabilisers with winch 5000 kg Metric

Machine on lowered stabilisers with 4000 kg jib (Metric)





Machine on lowered stabilisers with 1500 kg jib with winch Machine on lowered stabilisers with hook 5000 kg (Metric) (Metric)





# Machine on lowered stabilisers with 365 kg platform Metric Machine on lowered stabilisers with 1000 kg platform Metric Metric









#### **Head Office**

B.P. 249 - 430 rue de l'Aubinière 44150 Ancenis Cedex - France Tel: +33 (0)2 40 09 10 11 - Fax: +33 (0)2 40 09 10 97 www.manitou.com



This publication provides a description of the configuration versions and options for Manitou products, which may differ for equipment. The equipment presented in this brochure may be part of a series, as an option, or it may not be available, depending on the versions. Manitou reserves the right, at any time and without notice, to amend the specifications described and represented. The specifications provided do not bind the manufacturer. For more details, please contact your Manitou agent. This