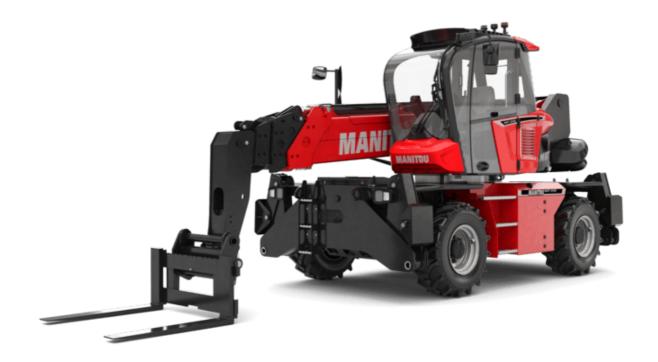

# **MRT 2145 115**

#### **VISION**

|                                                  | MRT 2145 115 Created on April 28, 2024 at 5:18:41 AM    |
|--------------------------------------------------|---------------------------------------------------------|
| Capacities                                       | Metric                                                  |
| Max. capacity                                    | 4500 kg                                                 |
| Max. lifting height                              | 20.60 m                                                 |
| Max. outreach                                    | 18 m                                                    |
| Veight and dimensions                            |                                                         |
| verall length (with forks)                       | l1 7.93 m                                               |
| ength to face of forks                           | l2 6.73 m                                               |
| verall width                                     | b1 2.48 m                                               |
| verall height                                    | h17 3.04 m                                              |
| Iverall cab width                                | b4 0.96 m                                               |
| round clearance                                  | m4 0.37 m                                               |
| /heelbase                                        | y 2.73 m                                                |
| ilt-up angle                                     | a4 10 °                                                 |
| ilt-down angle                                   | a5 107 °                                                |
| urret rotation / rotation (Max.)                 | 400 ° or 360 °                                          |
|                                                  | 14900 kg                                                |
| Iverall weight                                   |                                                         |
| orks length / width / section                    | l / e / s 1200 mm x 125 mm x 50 mm                      |
| /heels                                           |                                                         |
| tandard tires                                    | 18-19,5                                                 |
| rive wheels (front / rear)                       | 2/2                                                     |
| teering mode                                     | 2 wheel steer, 4 wheel steer, Crab mode                 |
| tabilisers                                       |                                                         |
| tabs Type                                        | Spider Type                                             |
| ontrols with stabs                               | Stabs Commands Individual or Simultaneous               |
| ngine                                            |                                                         |
| ngine brand                                      | Deutz                                                   |
| ngine norm                                       | Stage V / Tier 4                                        |
| ngine model                                      | TCD 3.6 L4                                              |
| C. Engine power rating / Power / Engine rotation | 116 Hp / 85 kW @ 2200 rpm                               |
| flax. torque / Engine rotation (min)             | 460 Nm @ 1600 rpm                                       |
| lumber of cylinders - Capacity of cylinders      | 4 - 3620 cm <sup>3</sup>                                |
| ingine cooling system                            | Water cooled                                            |
| lectric circuit                                  | Trace observed                                          |
| lumber of batteries / Battery voltage            | 2 x 12 V                                                |
| 2V Battery capacity                              | 120 Ah                                                  |
| attery starting current                          | (EN)850 A                                               |
| ransmission                                      | (LN)030 A                                               |
| ransmission type                                 | Hydrostatic                                             |
| • •                                              | 2/2                                                     |
| umber of gears (forward / reverse)               |                                                         |
| lax. travel speed                                | 40 km/h                                                 |
| rawbar pull                                      | 9700 daN                                                |
| arking brake                                     | Automatic negative parking brake                        |
| ervice brake                                     | Oil-immersed multi-discs braking on front & re<br>axles |
| erformances                                      | dyle2                                                   |
| enomances<br>iradeability (laden / unladen)      | 40 70 % / 40 00 %                                       |
|                                                  | 48.70 % / 49.80 %                                       |
| ydraulics                                        |                                                         |
| ydraulic pump type                               | Variable displacement pump                              |
| ydraulic flow                                    | 116 l/min                                               |
| ydraulic Pressure                                | 275 bar                                                 |
| ank capacities                                   |                                                         |
| ngine oil                                        | 111                                                     |
| ydraulic oil                                     | 150 I                                                   |
| uel tank                                         | 133                                                     |
| iesel Exhaust fluid (AdBlue® type)               | 111                                                     |
| oise and vibration                               |                                                         |
| oise at driving position (LpA)                   | 68 dB                                                   |
| oise to environment (LwA)                        | 106 dB                                                  |
| ibration to whole hand/arm                       | < 2.50 m/s <sup>2</sup>                                 |
| liscellaneous                                    | · 2.00 m/3                                              |
| teering wheels (front / rear)                    | 2/2                                                     |
|                                                  |                                                         |
| ontrols                                          | 2 Joysticks                                             |
| afety cab homologation                           | ROPS - FOPS level 2 cab                                 |