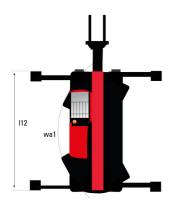

## MRT 2145 115 - Dimensional drawing

| Other data                                        |
|---------------------------------------------------|
| ength of frame                                    |
| Vheelbase                                         |
| Ground clearance                                  |
| Counterweight offset (turret at 90°)              |
| Tilt-up angle                                     |
| ïlt-down angle                                    |
| Overall length at stabilisers                     |
| ixternal turning radius (over tyres)              |
| Overall width with stabilisers extended           |
| Overall height                                    |
| Ground clearance under front tires on stabilizers |

|     | Metric |
|-----|--------|
| l14 | 4.97 m |
| у   | 2.73 m |
| m4  | 0.37 m |
| a7  | 2.50 m |
| a4  | 10 °   |
| a5  | 107 °  |
| l12 | 4.71 m |
| Wa1 | 4.16 m |
| b7  | 4.98 m |
| h17 | 3.04 m |
| m5  | 0.18 m |