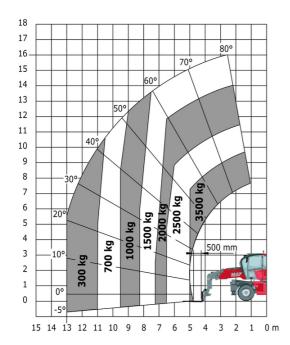

|
| Ground clearance                                  |
| Counterweight offset (turret at 90°)              |
| Tilt-up angle                                     |
| ïlt-down angle                                    |
| Overall length at stabilisers                     |
| ixternal turning radius (over tyres)              |
| Overall width with stabilisers extended           |
| Overall height                                    |
| Ground clearance under front tires on stabilizers |

|     | Metric |
|-----|--------|
| l14 | 4.97 m |
| у   | 2.73 m |
| m4  | 0.37 m |
| a7  | 2.50 m |
| a4  | 10 °   |
| a5  | 107 °  |
| l12 | 4.71 m |
| Wa1 | 4.16 m |
| b7  | 4.98 m |
| h17 | 3.04 m |
| m5  | 0.18 m |

#### MRT 2145 115 - Load chart

### Machine on tyres with forks Metric



### Machine on lowered stabilisers with forks Metric



Machine on lowered stabilisers with winch 5000 kg Metric

Machine on lowered stabilisers with 4000 kg jib (Metric)





Machine on lowered stabilisers with 1500 kg jib with winch Machine on lowered stabilisers with hook 5000 kg (Metric) (Metric)





# Machine on lowered stabilisers with 365 kg platform Metric Machine on lowered stabilisers with 1000 kg platform Metric Metric









#### **Head Office**

B.P. 249 - 430 rue de l'Aubinière 44150 Ancenis Cedex - France Tel: +33 (0)2 40 09 10 11 - Fax: +33 (0)2 40 09 10 97 www.manitou.com



This publication provides a description of the configuration versions and options for Manitou products, which may differ for equipment. The equipment presented in this brochure may be part of a se