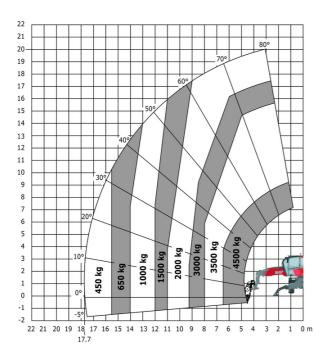

#### MRT 2145 115 - Load chart

### Machine on lowered stabilisers with forks Metric

Machine on lowered stabilisers with winch 5000 kg Metric

Machine on lowered stabilisers with 4000 kg jib (Metric)

Machine on lowered stabilisers with 1500 kg jib with winch Machine on lowered stabilisers with hook 5000 kg (Metric) (Metric)