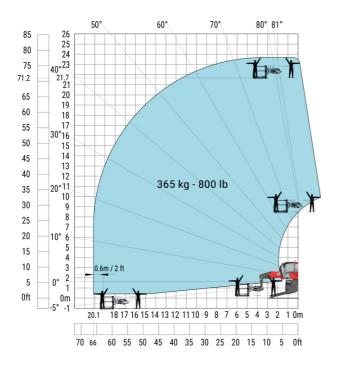

#### MRT 2260 - Load chart

# Machine on lowered stabilisers with 365 kg platform Metric Machine on lowered stabilisers with 1000 kg platform Metric