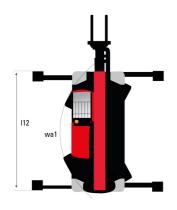

# MRT 2260 - Dimensional drawing

| Other data                                        |     |
|---------------------------------------------------|-----|
| Length of frame                                   | l14 |
| Wheelbase                                         | у   |
| Ground clearance                                  | m4  |
| Counterweight offset (turret at 90°)              | a7  |
| Tilt-up angle                                     | a4  |
| Tilt-down angle                                   | a5  |
| Overall length at stabilisers                     | l12 |
| External turning radius (over tyres)              | Wa1 |
| Overall width with stabilisers extended           | b7  |
| Overall height                                    | h17 |
| Frame leveling corrector                          | a9  |
| Ground clearance under front tires on stabilizers | m5  |