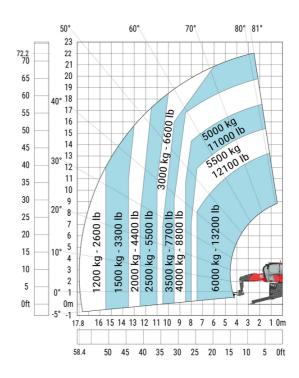

#### MRT 2260 - Load chart

## Machine on lowered stabilisers with forks (CAF) Metric

Machine on lowered stabilisers with winch 6000 kg (Metric) Machine on lowered stabilisers with 1500 kg jib with winch (Metric)

Machine on lowered stabilisers with extensible jib with winch (Metric)

Machine on lowered stabilisers with hook 6000 kg (Metric)