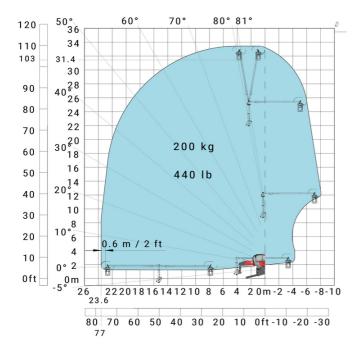

| h17 |
| Frame leveling corrector                          | a9  |
| Ground clearance under front tires on stabilizers | m5  |

#### MRT 2260 - Load chart

#### Machine on tires with forks Metric



## Machine on lowered stabilisers with forks (CAF) Metric



Machine on lowered stabilisers with winch 6000 kg (Metric) Machine on lowered stabilisers with 1500 kg jib with winch (Metric)





Machine on lowered stabilisers with extensible jib with winch (Metric)



Machine on lowered stabilisers with hook 6000 kg (Metric)



# Machine on lowered stabilisers with 365 kg platform Metric Machine on lowered stabilisers with 1000 kg platform Metric





## Machine on lowered stabilisers with 3D positive Metric

Machine on lowered stabilisers with 3D positive / negative Metric









#### **Head Office**

B.P. 249 - 430 rue de l'Aubinière 44150 Ancenis Cedex - France Tel: +33 (0)2 40 09 10 11 - Fax: +33 (0)2 40 09 10 97 www.manitou.com



This publication provides a description of the configuration versions and options for Manitou products, which may differ for equipment. The equipment presented in this brochure may be part of a series, as an option, or it may not be available, depending on the versions. Manitou reserves the right, at any time and without notice, to amend the specifications described and represented. The specifications provided do not bind the manufacturer. For more details, please contact your Manitou agent. This is not a contractually binding document. The presentation of the products is not contractually binding. List of specifications non-e