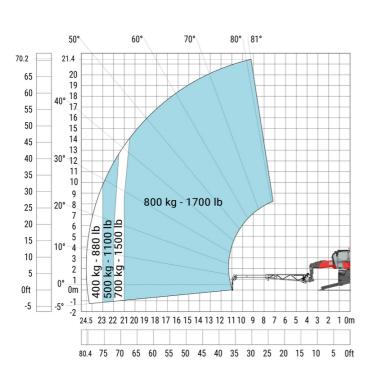

| a4  |
| Tilt-down angle                                   | a5  |
| Overall length at stabilisers                     | l12 |
| External turning radius (over tyres)              | Wa1 |
| Overall width with stabilisers extended           | b7  |
| Overall height                                    | h17 |
| Frame leveling corrector                          | a9  |
| Ground clearance under front tires on stabilizers | m5  |

#### MRT 2260 - Load chart

#### Machine on tires with forks Metric



## Machine on lowered stabilisers with forks (CAF) Metric



Machine on lowered stabilisers with winch 6000 kg (Metric) Machine on lowered stabilisers with 1500 kg jib with winch (Metric)





Machine on lowered stabilisers with extensible jib with winch (Metric)



Machine on lowered stabilisers with hook 6000 kg (Metric)



# Machine on lowered stabilisers with 365 kg platform Metric Machine on lowered stabilisers with 1000 kg platform Metric





## Machine on lowered stabilisers with 3D positive Metric

Machine on lowered stabilisers with 3D positive / negative Metric









#### **Head Office**

B.P. 249 - 430 rue de l'Aubinière 44150 Ancenis Cedex - France Tel: +33 (0)2 40 09 10 11 - Fax: +33 (0)2 40 09 10 97 www.manitou.com



This publication provides a description of the configuration versions and options for Manitou products, which may differ for equipment. The equipment presented in this brochure may be part of a series, as an option, or it may not be available, depending on the versions. Manitou reserves the right, at any time and with