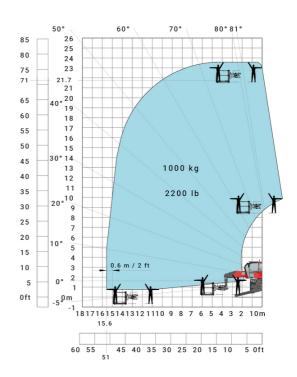

#### MRT 2260 - Load chart

# Machine on lowered stabilisers with 365 kg platform Metric Machine on lowered stabilisers with 1000 kg platform Metric