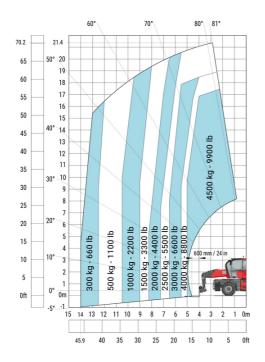

--|-----|
| Length of frame                                   | l14 |
| Wheelbase                                         | у   |
| Ground clearance                                  | m4  |
| Counterweight offset (turret at 90°)              | a7  |
| Tilt-up angle                                     | a4  |
| Tilt-down angle                                   | a5  |
| Overall length at stabilisers                     | l12 |
| External turning radius (over tyres)              | Wa1 |
| Overall width with stabilisers extended           | b7  |
| Overall height                                    | h17 |
| Frame leveling corrector                          | a9  |
| Ground clearance under front tires on stabilizers | m5  |

#### MRT 2260 - Load chart

#### Machine on tires with forks Metric



## Machine on lowered stabilisers with forks (CAF) Metric



Machine on lowered stabilisers with winch 6000 kg (Metric) Machine on lowered stabilisers with 1500 kg jib with winch (Metric)





Machine on lowered stabilisers with extensible jib with winch (Metric)



Machine on lowered stabilisers with hook 6000 kg (Metric)



# Machine on lowered stabilisers with 365 kg platform Metric Machine on lowered stabilisers with 1000 kg platform Metric





## Machine on lowered stabilisers with 3D positive Metric

Machine on lowered stabilisers with 3D positive / negative Metric









#### **Head Office**

B.P. 249 - 430 rue de l'Aubinière 44150 Ancenis Cedex - France Tel: +33 (0)2 40 09 10 11 - Fax: +33 (0)2 40 09 10 97 www.manitou.com



This publication provides a description of the confi