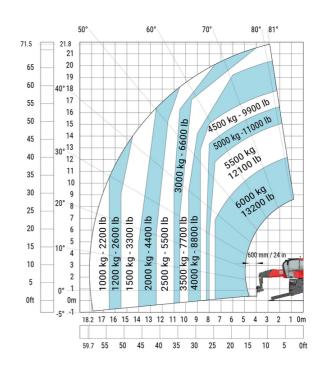

#### MRT 2260 - Load chart

## Machine on lowered stabilisers with forks (CAF) Metric

Machine on lowered stabilisers with winch 6000 kg (Metric) Machine on lowered stabilisers with 1500 kg jib with winch (Metric)

Machine on lowered stabilisers with extensible jib with winch (Metric)