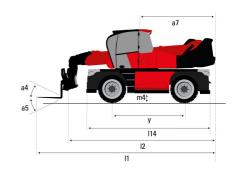

# MRT 2260 - Dimensional drawing

| Other data                                        |     |
|---------------------------------------------------|-----|
| Length of frame                                   | l14 |
| Wheelbase                                         | у   |
| Ground clearance                                  | m4  |
| Counterweight offset (turret at 90°)              | a7  |
| Tilt-up angle                                     | a4  |
| Tilt-down angle                                   | a5  |
| Overall length at stabilisers                     | l12 |
| External turning radius (over tyres)              | Wa1 |
| Overall width with stabilisers extended           | b7  |
| Overall height                                    | h17 |
| Frame leveling corrector                          | a9  |
| Ground clearance under front tires on stabilizers | m5  |