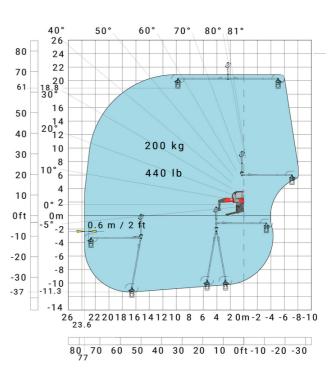

#### MRT 2260 - Load chart

## Machine on lowered stabilisers with forks (CAF) Metric

Machine on lowered stabilisers with winch 6000 kg (Metric) Machine on lowered stabilisers with 1500 kg jib with winch (Metric)

Machine on lowered stabilisers with extensible jib with winch (Metric)