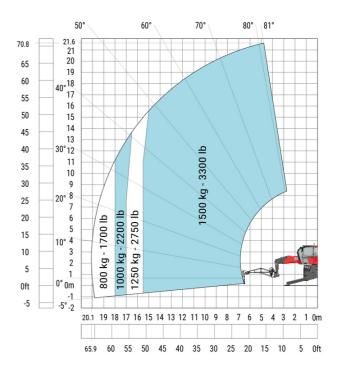

#### MRT 2260 - Load chart

# Machine on lowered stabilisers with 365 kg platform Metric Machine on lowered stabilisers with 1000 kg platform Metric