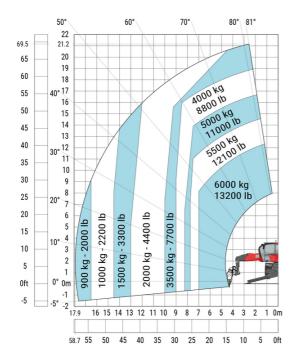

#### MRT 2260 - Load chart

Machine on lowered stabilisers with hook 6000 kg (Metric)