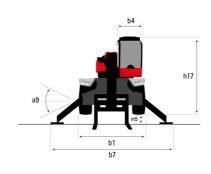

# MRT 2260 - Dimensional drawing

| Other data                                        |     |
|---------------------------------------------------|-----|
| Length of frame                                   | l14 |
| Wheelbase                                         | у   |
| Ground clearance                                  | m4  |
| Counterweight offset (turret at 90°)              | a7  |
| Tilt-up angle                                     | a4  |
| Tilt-down angle                                   | a5  |
| Overall length at stabilisers                     | l12 |
| External turning radius (over tyres)              | Wa1 |
| Overall width with stabilisers extended           | b7  |
| Overall height                                    | h17 |
| Frame leveling corrector                          | a9  |
| Ground clearance under front tires on stabilizers | m5  |