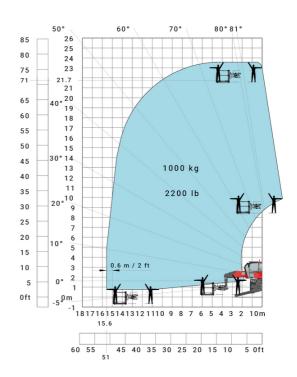

# Machine on lowered stabilisers with 365 kg platform Metric Machine on lowered stabilisers with 1000 kg platform Metric