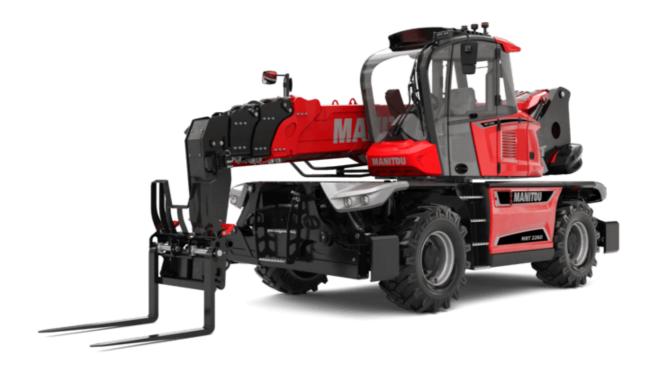

# **MRT 2260**

#### **VISION** +

|                                                                 | MRT 2260 Created on August 1, 2025 at 7:36 PM | 1 UTC |
|-----------------------------------------------------------------|-----------------------------------------------|-------|
| Capacities                                                      | Metric                                        |       |
| Max. capacity                                                   | 6000 kg                                       |       |
| Max. lifting height                                             | 21.80 m                                       |       |
| Maximum outreach                                                | 18.20 m                                       |       |
| Weight and dimensions                                           |                                               |       |
| Overall length (with forks)                                     | l1 8.17 m                                     |       |
| Length to face of forks                                         | l2 6.97 m                                     |       |
| Overall width                                                   | b1 2.50 m                                     |       |
| Overall height                                                  | h17 3.10 m                                    |       |
| Overall cab width                                               | b4 0.96 m                                     |       |
| Ground clearance                                                | m4 0.38 m                                     |       |
| Wheelbase                                                       | y 3.05 m                                      |       |
| Tilt-up angle                                                   | a4 12°                                        |       |
| Tilt-down angle                                                 | a5 110 °                                      |       |
| Turret rotation                                                 | 360 °                                         |       |
|                                                                 |                                               |       |
| Overall weight                                                  | 18000 kg                                      |       |
| Forks length / width / section                                  | I / e / s 1200 mm x 100 mm x 60 mm            |       |
| Wheels                                                          | ALEKS DOO S                                   |       |
| Standard tires                                                  | 445/65 R22,5                                  |       |
| Drive wheels (front / rear)                                     | 2/2                                           |       |
| Steering mode                                                   | 2 wheel steer, 4 wheel steer, Crab mode       |       |
| Stabilisers                                                     |                                               |       |
| Stabilizers Type                                                | Telescopic Duplex                             |       |
| Controls with stabs                                             | Stabs Commands Individual or Simultaneou      | IS    |
| Engine                                                          |                                               |       |
| Engine brand                                                    | Yanmar                                        |       |
| Engine norm                                                     | Stage V, Tier 4                               |       |
| Engine model                                                    | 4TN107FHT-6SMU1                               |       |
| I.C. Engine power rating / Power                                | 156 Hp / 115 kW                               |       |
| Max. torque / Engine rotation (min)                             | 602 Nm @ 1500 rpm                             |       |
| Number of cylinders - Capacity of cylinders                     | 4 - 4567 cm³                                  |       |
| Engine cooling system                                           | Water cooled                                  |       |
| Electric circuit                                                |                                               |       |
| Number of batteries / Battery voltage                           | 2 x 12 V                                      |       |
| 12V Battery capacity                                            | 120 Ah                                        |       |
| Battery starting current                                        | (EN)850 A                                     |       |
| Transmission                                                    |                                               |       |
| Transmission type                                               | Hydrostatic                                   |       |
| Gearbox / Number of gears (forward) / Number of gears (reverse) | Speedshift / 2 / 2                            |       |
| Max. travel speed                                               | 40 km/h                                       |       |
| Drawbar pull                                                    | 8600 daN                                      |       |
| Parking brake                                                   | Automatic negative parking brake              |       |
|                                                                 | Oil-immersed multi-discs braking on front &   | rear  |
| Service brake                                                   | axles                                         |       |
| Performances                                                    |                                               |       |
| Gradeability (laden / unladen)                                  | 40.40 % / 45.50 %                             |       |
| Hydraulics                                                      |                                               |       |
| Hydraulic pump type                                             | Variable displacement pump                    |       |
| Hydraulic flow                                                  | 172 l/min                                     |       |
| Hydraulic Pressure                                              | 350 bar                                       |       |
| Tank capacities                                                 |                                               |       |
| Engine oil                                                      | 13                                            |       |
| Fuel tank                                                       | 270                                           |       |
| Diesel Exhaust fluid (AdBlue® type)                             | 2/01                                          |       |
| Noise and vibration                                             | Z41                                           |       |
|                                                                 | C0 AD                                         |       |
| Noise at driving position (LpA)                                 | 68 dB                                         |       |
| Noise to environment (LwA)                                      | 108 dB                                        |       |
| Vibration on hands/arms                                         | < 2.50 m/s²                                   |       |
| Miscellaneous                                                   |                                               |       |
| Steering wheels (front / rear)                                  | 2/2                                           |       |
| Controls                                                        | 2 Joysticks                                   |       |
| Cab certification                                               | Cabin ROPS - FOPS level 2                     |       |
| Attachment recognition system (E-Reco)                          | Standard                                      |       |