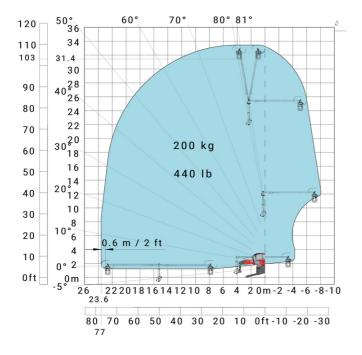

| 3.10 r |
| Frame leveling corrector                          | a9  | +/- 7  |
| Ground clearance under front tires on stabilizers | m5  | 1 88.0 |

### MRT 2260 - Load chart

### Machine on tires with forks Metric



## Machine on lowered stabilisers with forks (CAF) Metric



Machine on lowered stabilisers with winch 6000 kg (Metric) Machine on lowered stabilisers with 1500 kg jib with winch (Metric)





Machine on lowered stabilisers with extensible jib with winch (Metric)



Machine on lowered stabilisers with hook 6000 kg (Metric)



# Machine on lowered stabilisers with 365 kg platform Metric Machine on lowered stabilisers with 1000 kg platform Metric





## Machine on lowered stabilisers with 3D positive Metric

Machine on lowered stabilisers with 3D positive / negative Metric









#### **Head Office**

B.P. 249 - 430 rue de l'Aubinière 44150 Ancenis Cedex - France Tel: +33 (0)2 40 09 10 11 - Fax: +33 (0)2 40 09 10 97 www.manitou.com



This publication provides a description of the configuration versions and options for Manitou products, which may differ for equipment. The equipment presented in this brochure may be part of a series, as an option, or it may not be available, depending on the versions. Manitou reserves the right, at any time and without notice, to amend the specifications described and represented. The specifications provided do not bind the manufacturer. For more details, please contact your Manitou agent. This is not a contractually binding document. The presentation of the products is not contractually binding. List of specifications non-e