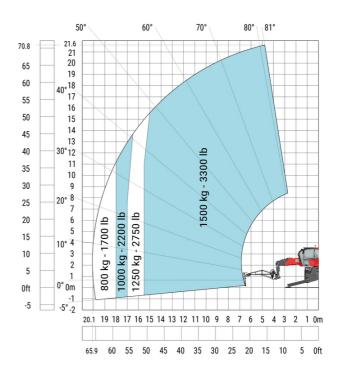

### MRT 2260 - Load chart

# Machine on lowered stabilisers with 365 kg platform Metric Machine on lowered stabilisers with 1000 kg platform Metric