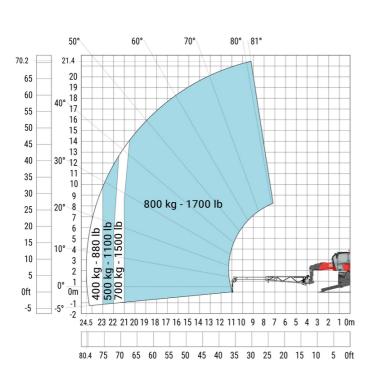

| a5  | 110    |
| Overall length at stabilisers                     | l12 | 5.30 r |
| External turning radius (over tyres)              | Wa1 | 4.46 r |
| Overall width with stabilisers extended           | b7  | 5.79 r |
| Overall height                                    | h17 | 3.10 r |
| Frame leveling corrector                          | a9  | +/- 7  |
| Ground clearance under front tires on stabilizers | m5  | 1 88.0 |

### MRT 2260 - Load chart

### Machine on tires with forks Metric



## Machine on lowered stabilisers with forks (CAF) Metric



Machine on lowered stabilisers with winch 6000 kg (Metric) Machine on lowered stabilisers with 1500 kg jib with winch (Metric)





Machine on lowered stabilisers with extensible jib with winch (Metric)



Machine on lowered stabilisers with hook 6000 kg (Metric)



# Machine on lowered stabilisers with 365 kg platform Metric Machine on lowered stabilisers with 1000 kg platform Metric





## Machine on lowered stabilisers with 3D positive Metric

Machine on lowered stabilisers with 3D positive / negative Metric









#### **Head Office**

B.P. 249 - 430 rue de l'Aubinière 44150 Ancenis Cedex - France Tel: +33 (0)2 40 09 10 11 - Fax: +33 (0)2 40 09 10 97 www.manitou.com



This publication provides a description of the configuration versions and options for Manitou products, which may differ for equipment. The equipment presented in this brochure may be part of a series, as an option, or it may not be available, depending on the versions. Manitou reserves the right, at any time and with