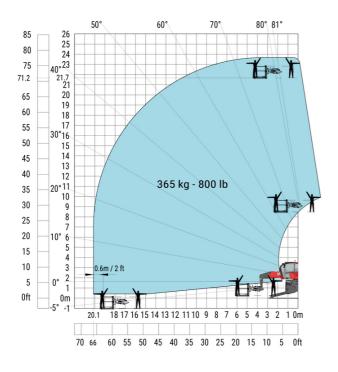

# Machine on lowered stabilisers with 365 kg platform Metric Machine on lowered stabilisers with 1000 kg platform Metric