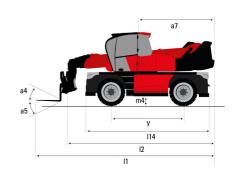

#### **VISION** +

|                                                                 | MRT 2260 Created on August 1, 2025 at 7:36 PM | 1 UTC |
|-----------------------------------------------------------------|-----------------------------------------------|-------|
| Capacities                                                      | Metric                                        |       |
| Max. capacity                                                   | 6000 kg                                       |       |
| Max. lifting height                                             | 21.80 m                                       |       |
| Maximum outreach                                                | 18.20 m                                       |       |
| Weight and dimensions                                           |                                               |       |
| Overall length (with forks)                                     | l1 8.17 m                                     |       |
| Length to face of forks                                         | l2 6.97 m                                     |       |
| Overall width                                                   | b1 2.50 m                                     |       |
| Overall height                                                  | h17 3.10 m                                    |       |
| Overall cab width                                               | b4 0.96 m                                     |       |
| Ground clearance                                                | m4 0.38 m                                     |       |
| Wheelbase                                                       | y 3.05 m                                      |       |
| Tilt-up angle                                                   | a4 12°                                        |       |
| Tilt-down angle                                                 | a5 110 °                                      |       |
| Turret rotation                                                 | 360 °                                         |       |
|                                                                 |                                               |       |
| Overall weight                                                  | 18000 kg                                      |       |
| Forks length / width / section                                  | I / e / s 1200 mm x 100 mm x 60 mm            |       |
| Wheels                                                          | ALEKS DOO S                                   |       |
| Standard tires                                                  | 445/65 R22,5                                  |       |
| Drive wheels (front / rear)                                     | 2/2                                           |       |
| Steering mode                                                   | 2 wheel steer, 4 wheel steer, Crab mode       |       |
| Stabilisers                                                     |                                               |       |
| Stabilizers Type                                                | Telescopic Duplex                             |       |
| Controls with stabs                                             | Stabs Commands Individual or Simultaneou      | IS    |
| Engine                                                          |                                               |       |
| Engine brand                                                    | Yanmar                                        |       |
| Engine norm                                                     | Stage V, Tier 4                               |       |
| Engine model                                                    | 4TN107FHT-6SMU1                               |       |
| I.C. Engine power rating / Power                                | 156 Hp / 115 kW                               |       |
| Max. torque / Engine rotation (min)                             | 602 Nm @ 1500 rpm                             |       |
| Number of cylinders - Capacity of cylinders                     | 4 - 4567 cm³                                  |       |
| Engine cooling system                                           | Water cooled                                  |       |
| Electric circuit                                                |                                               |       |
| Number of batteries / Battery voltage                           | 2 x 12 V                                      |       |
| 12V Battery capacity                                            | 120 Ah                                        |       |
| Battery starting current                                        | (EN)850 A                                     |       |
| Transmission                                                    |                                               |       |
| Transmission type                                               | Hydrostatic                                   |       |
| Gearbox / Number of gears (forward) / Number of gears (reverse) | Speedshift / 2 / 2                            |       |
| Max. travel speed                                               | 40 km/h                                       |       |
| Drawbar pull                                                    | 8600 daN                                      |       |
| Parking brake                                                   | Automatic negative parking brake              |       |
|                                                                 | Oil-immersed multi-discs braking on front &   | rear  |
| Service brake                                                   | axles                                         |       |
| Performances                                                    |                                               |       |
| Gradeability (laden / unladen)                                  | 40.40 % / 45.50 %                             |       |
| Hydraulics                                                      |                                               |       |
| Hydraulic pump type                                             | Variable displacement pump                    |       |
| Hydraulic flow                                                  | 172 l/min                                     |       |
| Hydraulic Pressure                                              | 350 bar                                       |       |
| Tank capacities                                                 |                                               |       |
| Engine oil                                                      | 13                                            |       |
| Fuel tank                                                       | 270                                           |       |
| Diesel Exhaust fluid (AdBlue® type)                             | 2/01                                          |       |
| Noise and vibration                                             | Z41                                           |       |
|                                                                 | C0 AD                                         |       |
| Noise at driving position (LpA)                                 | 68 dB                                         |       |
| Noise to environment (LwA)                                      | 108 dB                                        |       |
| Vibration on hands/arms                                         | < 2.50 m/s²                                   |       |
| Miscellaneous                                                   |                                               |       |
| Steering wheels (front / rear)                                  | 2/2                                           |       |
| Controls                                                        | 2 Joysticks                                   |       |
| Cab certification                                               | Cabin ROPS - FOPS level 2                     |       |
| Attachment recognition system (E-Reco)                          | Standard                                      |       |

## MRT 2260 - Dimensional drawing

| Other data                                        |     | Metr   |
|---------------------------------------------------|-----|--------|
| Length of frame                                   | l14 | 5.69   |
| Wheelbase                                         | у   | 3.05   |
| Ground clearance                                  | m4  | 0.38 ו |
| Counterweight offset (turret at 90Ű)              | a7  | 2.97 r |
| Tilt-up angle                                     | a4  | 12 °   |
| Tilt-down angle                                   | a5  | 110    |
| Overall length at stabilisers                     | l12 | 5.30 r |
| External turning radius (over tyres)              | Wa1 | 4.46 r |
| Overall width with stabilisers extended           | b7  | 5.79 r |
| Overall height                                    | h17 | 3.10 r |
| Frame leveling corrector                          | a9  | +/- 7  |
| Ground clearance under front tires on stabilizers | m5  | 1 88.0 |