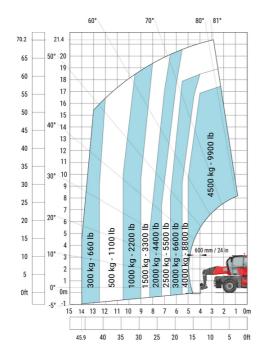

| у   | 3.05   |
| Ground clearance                                  | m4  | 0.38 ו |
| Counterweight offset (turret at 90Ű)              | a7  | 2.97 r |
| Tilt-up angle                                     | a4  | 12 °   |
| Tilt-down angle                                   | a5  | 110    |
| Overall length at stabilisers                     | l12 | 5.30 r |
| External turning radius (over tyres)              | Wa1 | 4.46 r |
| Overall width with stabilisers extended           | b7  | 5.79 r |
| Overall height                                    | h17 | 3.10 r |
| Frame leveling corrector                          | a9  | +/- 7  |
| Ground clearance under front tires on stabilizers | m5  | 1 88.0 |

### MRT 2260 - Load chart

### Machine on tires with forks Metric



## Machine on lowered stabilisers with forks (CAF) Metric



Machine on lowered stabilisers with winch 6000 kg (Metric) Machine on lowered stabilisers with 1500 kg jib with winch (Metric)





Machine on lowered stabilisers with extensible jib with winch (Metric)



Machine on lowered stabilisers with hook 6000 kg (Metric)



# Machine on lowered stabilisers with 365 kg platform Metric Machine on lowered stabilisers with 1000 kg platform Metric





## Machine on lowered stabilisers with 3D positive Metric

Machine on lowered stabilisers with 3D positive / negative Metric









#### **Head Office**

B.P. 249 - 430 rue de l'Aubinière 44150 Ancenis Cedex - France Tel: +33 (0)2 40 09 10 11 - Fax: +33 (0)2 40 09 10 97 www.manitou.com



This publication provides a description of the confi