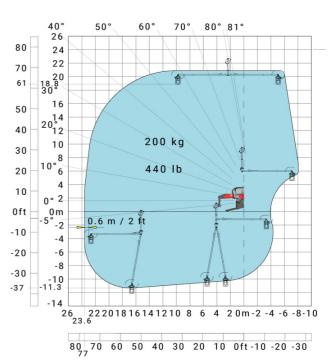

### MRT 2260 - Load chart

## Machine on lowered stabilisers with forks (CAF) Metric

Machine on lowered stabilisers with winch 6000 kg (Metric) Machine on lowered stabilisers with 1500 kg jib with winch (Metric)

Machine on lowered stabilisers with extensible jib with winch (Metric)