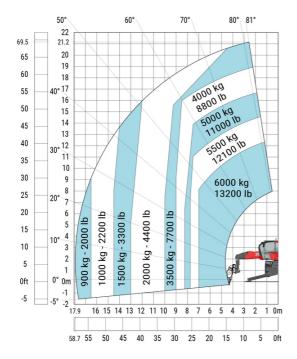

### MRT 2260 - Load chart

Machine on lowered stabilisers with hook 6000 kg (Metric)