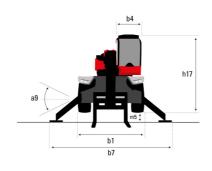

#### **VISION** +

|                                                                 | MRT 2260 Created on August 1, 2025 at 7:36 PM | 1 UTC |
|-----------------------------------------------------------------|-----------------------------------------------|-------|
| Capacities                                                      | Metric                                        |       |
| Max. capacity                                                   | 6000 kg                                       |       |
| Max. lifting height                                             | 21.80 m                                       |       |
| Maximum outreach                                                | 18.20 m                                       |       |
| Weight and dimensions                                           |                                               |       |
| Overall length (with forks)                                     | l1 8.17 m                                     |       |
| Length to face of forks                                         | l2 6.97 m                                     |       |
| Overall width                                                   | b1 2.50 m                                     |       |
| Overall height                                                  | h17 3.10 m                                    |       |
| Overall cab width                                               | b4 0.96 m                                     |       |
| Ground clearance                                                | m4 0.38 m                                     |       |
| Wheelbase                                                       | y 3.05 m                                      |       |
| Tilt-up angle                                                   | a4 12°                                        |       |
| Tilt-down angle                                                 | a5 110 °                                      |       |
| Turret rotation                                                 | 360 °                                         |       |
|                                                                 |                                               |       |
| Overall weight                                                  | 18000 kg                                      |       |
| Forks length / width / section                                  | I / e / s 1200 mm x 100 mm x 60 mm            |       |
| Wheels                                                          | ALEKS DOO S                                   |       |
| Standard tires                                                  | 445/65 R22,5                                  |       |
| Drive wheels (front / rear)                                     | 2/2                                           |       |
| Steering mode                                                   | 2 wheel steer, 4 wheel steer, Crab mode       |       |
| Stabilisers                                                     |                                               |       |
| Stabilizers Type                                                | Telescopic Duplex                             |       |
| Controls with stabs                                             | Stabs Commands Individual or Simultaneou      | IS    |
| Engine                                                          |                                               |       |
| Engine brand                                                    | Yanmar                                        |       |
| Engine norm                                                     | Stage V, Tier 4                               |       |
| Engine model                                                    | 4TN107FHT-6SMU1                               |       |
| I.C. Engine power rating / Power                                | 156 Hp / 115 kW                               |       |
| Max. torque / Engine rotation (min)                             | 602 Nm @ 1500 rpm                             |       |
| Number of cylinders - Capacity of cylinders                     | 4 - 4567 cm³                                  |       |
| Engine cooling system                                           | Water cooled                                  |       |
| Electric circuit                                                |                                               |       |
| Number of batteries / Battery voltage                           | 2 x 12 V                                      |       |
| 12V Battery capacity                                            | 120 Ah                                        |       |
| Battery starting current                                        | (EN)850 A                                     |       |
| Transmission                                                    |                                               |       |
| Transmission type                                               | Hydrostatic                                   |       |
| Gearbox / Number of gears (forward) / Number of gears (reverse) | Speedshift / 2 / 2                            |       |
| Max. travel speed                                               | 40 km/h                                       |       |
| Drawbar pull                                                    | 8600 daN                                      |       |
| Parking brake                                                   | Automatic negative parking brake              |       |
|                                                                 | Oil-immersed multi-discs braking on front &   | rear  |
| Service brake                                                   | axles                                         |       |
| Performances                                                    |                                               |       |
| Gradeability (laden / unladen)                                  | 40.40 % / 45.50 %                             |       |
| Hydraulics                                                      |                                               |       |
| Hydraulic pump type                                             | Variable displacement pump                    |       |
| Hydraulic flow                                                  | 172 l/min                                     |       |
| Hydraulic Pressure                                              | 350 bar                                       |       |
| Tank capacities                                                 |                                               |       |
| Engine oil                                                      | 13                                            |       |
| Fuel tank                                                       | 270                                           |       |
| Diesel Exhaust fluid (AdBlue® type)                             | 2/01                                          |       |
| Noise and vibration                                             | Z41                                           |       |
|                                                                 | C0 AD                                         |       |
| Noise at driving position (LpA)                                 | 68 dB                                         |       |
| Noise to environment (LwA)                                      | 108 dB                                        |       |
| Vibration on hands/arms                                         | < 2.50 m/s²                                   |       |
| Miscellaneous                                                   |                                               |       |
| Steering wheels (front / rear)                                  | 2/2                                           |       |
| Controls                                                        | 2 Joysticks                                   |       |
| Cab certification                                               | Cabin ROPS - FOPS level 2                     |       |
| Attachment recognition system (E-Reco)                          | Standard                                      |       |

## MRT 2260 - Dimensional drawing

| Other data                                        |     | Metr   |
|---------------------------------------------------|-----|--------|
| Length of frame                                   | l14 | 5.69   |
| Wheelbase                                         | у   | 3.05   |
| Ground clearance                                  | m4  | 0.38 ו |
| Counterweight offset (turret at 90Ű)              | a7  | 2.97 r |
| Tilt-up angle                                     | a4  | 12 °   |
| Tilt-down angle                                   | a5  | 110    |
| Overall length at stabilisers                     | l12 | 5.30 r |
| External turning radius (over tyres)              | Wa1 | 4.46 r |
| Overall width with stabilisers extended           | b7  | 5.79 r |
| Overall height                                    | h17 | 3.10 r |
| Frame leveling corrector                          | a9  | +/- 7  |
| Ground clearance under front tires on stabilizers | m5  | 1 88.0 |