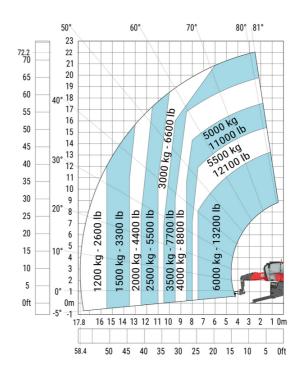

length at stabilisers                     | l12 | 5.30 r |
| External turning radius (over tyres)              | Wa1 | 4.46 r |
| Overall width with stabilisers extended           | b7  | 5.79 r |
| Overall height                                    | h17 | 3.10 r |
| Frame leveling corrector                          | a9  | +/- 7  |
| Ground clearance under front tires on stabilizers | m5  | 1 88.0 |

### MRT 2260 - Load chart

### Machine on tires with forks Metric



## Machine on lowered stabilisers with forks (CAF) Metric



Machine on lowered stabilisers with winch 6000 kg (Metric) Machine on lowered stabilisers with 1500 kg jib with winch (Metric)





Machine on lowered stabilisers with extensible jib with winch (Metric)



Machine on lowered stabilisers with hook 6000 kg (Metric)



# Machine on lowered stabilisers with 365 kg platform Metric Machine on lowered stabilisers with 1000 kg platform Metric





## Machine on lowered stabilisers with 3D positive Metric

Machine on lowered stabilisers with 3D positive / negative Metric









#### **Head Office**

B.P. 249 - 430 rue de l'Aubinière 44150 Ancenis Cedex - France Tel: +33 (0)2 40 09 10 11 - Fax: +33 (0)2 40 09 10 97 www.manitou.com



This publication provides a description of the configuration versions and options for Manitou products, which may differ for equipment. The equipment presented in this brochure may be part of a series, as an option, or it may not be available, depending on the versions. Manitou reserves the right, at any time and without notice, to amend the specifications described and represe