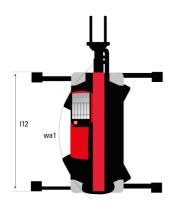

## MRT 2260 - Dimensional drawing

| Other data                                        |     | Metr   |
|---------------------------------------------------|-----|--------|
| Length of frame                                   | l14 | 5.69   |
| Wheelbase                                         | у   | 3.05   |
| Ground clearance                                  | m4  | 0.38 ו |
| Counterweight offset (turret at 90Ű)              | a7  | 2.97 r |
| Tilt-up angle                                     | a4  | 12 °   |
| Tilt-down angle                                   | a5  | 110    |
| Overall length at stabilisers                     | l12 | 5.30 r |
| External turning radius (over tyres)              | Wa1 | 4.46 r |
| Overall width with stabilisers extended           | b7  | 5.79 r |
| Overall height                                    | h17 | 3.10 r |
| Frame leveling corrector                          | a9  | +/- 7  |
| Ground clearance under front tires on stabilizers | m5  | 1 88.0 |