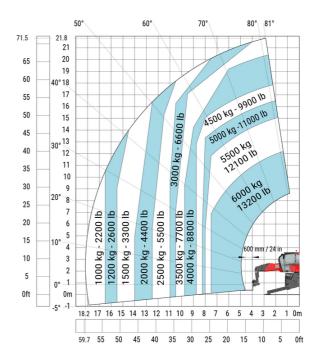

### MRT 2260 - Load chart

## Machine on lowered stabilisers with forks (CAF) Metric

Machine on lowered stabilisers with winch 6000 kg (Metric) Machine on lowered stabilisers with 1500 kg jib with winch (Metric)

Machine on lowered stabilisers with extensible jib with winch (Metric)