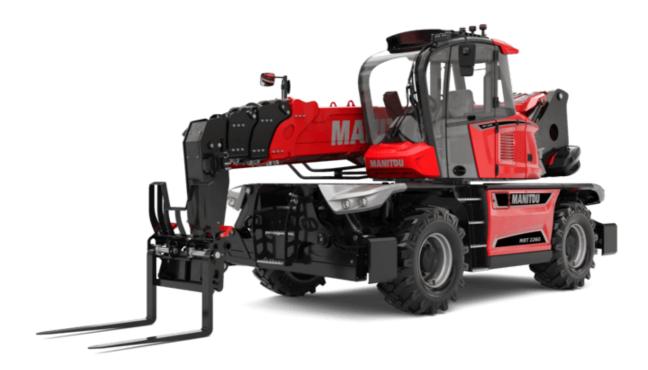

# MRT 2260 - Dimensional drawing

| Other data                                        |  |
|---------------------------------------------------|--|
| Length of frame                                   |  |
| Wheelbase                                         |  |
| Ground clearance                                  |  |
| Counterweight offset (turret at 90°)              |  |
| Tilt-up angle                                     |  |
| Tilt-down angle                                   |  |
| Overall length at stabilisers                     |  |
| External turning radius (over tyres)              |  |
| Overall width with stabilisers extended           |  |
| Overall height                                    |  |
| Frame leveling corrector                          |  |
| Ground clearance under front tires on stabilizers |  |

|     | Imperial   |
|-----|------------|
| l14 | 18 ft 8 in |
| у   | 10 ft      |
| m4  | 1 ft 3 in  |
| a7  | 9 ft 9 in  |
| a4  | 12 °       |
| a5  | 110°       |
| l12 | 17 ft 5 in |
| Wa1 | 14 ft 8 in |
| b7  | 19 ft      |
| h17 | 10 ft 2 in |
| a9  | +/- 7 °    |
| m5  | 1 ft 3 in  |