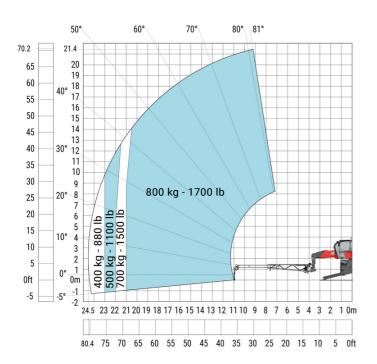

#### MRT 2260 - Load chart

# Machine on lowered stabilisers with forks (CAF) Imperial

Machine on lowered stabilisers with winch 6000 kg (Imperial)

Machine on lowered stabilisers with 1500 kg jib with winch (Imperial)

Machine on lowered stabilisers with extensible jib with winch (Imperial)

Machine on lowered stabilisers with hook 6000 kg (Imperial)

Machine on lowered stabilisers with 365 kg platform **Imperial** 

Machine on lowered stabilisers with 3D positive Imperial Machine on lowered stabilisers with 3D positive / negative **Imperial** 