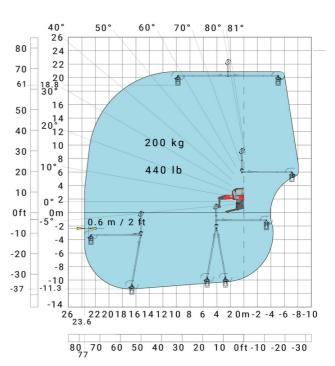

#### MRT 2260 - Load chart

# Machine on lowered stabilisers with forks (CAF) Imperial

Machine on lowered stabilisers with winch 6000 kg (Imperial)

Machine on lowered stabilisers with 1500 kg jib with winch (Imperial)

Machine on lowered stabilisers with extensible jib with winch (Imperial)

Machine on lowered stabilisers with hook 6000 kg (Imperial)

Machine on lowered stabilisers with 365 kg platform **Imperial** 

Machine on lowered stabilisers with 3D positive Imperial Machine on lowered stabilisers with 3D positive / negative **Imperial** 