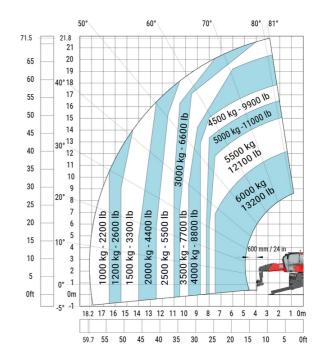

#### MRT 2260 - Load chart

### Machine on tires with forks Imperial

#### 80° 81° 70° 70.2 21.4 50° 20 65 19 60 18 17 55 16 50 15 40° 14 4500 kg - 9900 lb 13 40 12 11 35 10 30 25 20 1500 kg - 3300 lb 2000 kg - 4400 lb 2500 kg - 5500 lb 3000 kg - 6600 lb 4000 kg - 8800 lb 1000 kg - 2200 lb 500 kg - 1100 lb 300 kg - 660 lb 15 10 5 0ft 15 14 13 12 11 10 40 35 30 25 20 15