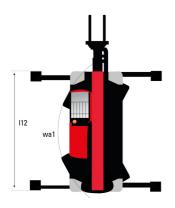

# MRT 2260 - Dimensional drawing

| Other data                                        |  |
|---------------------------------------------------|--|
| Length of frame                                   |  |
| Wheelbase                                         |  |
| Ground clearance                                  |  |
| Counterweight offset (turret at 90°)              |  |
| Tilt-up angle                                     |  |
| Tilt-down angle                                   |  |
| Overall length at stabilisers                     |  |
| External turning radius (over tyres)              |  |
| Overall width with stabilisers extended           |  |
| Overall height                                    |  |
| Frame leveling corrector                          |  |
| Ground clearance under front tires on stabilizers |  |

|     | Imperial   |
|-----|------------|
| l14 | 18 ft 8 in |
| у   | 10 ft      |
| m4  | 1 ft 3 in  |
| a7  | 9 ft 9 in  |
| a4  | 12 °       |
| a5  | 110°       |
| l12 | 17 ft 5 in |
| Wa1 | 14 ft 8 in |
| b7  | 19 ft      |
| h17 | 10 ft 2 in |
| a9  | +/- 7 °    |
| m5  | 1 ft 3 in  |