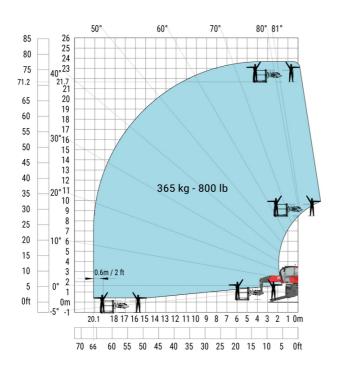

Machine on lowered stabilisers with hook 6000 kg (Imperial)

Machine on lowered stabilisers with 365 kg platform **Imperial** 

Machine on lowered stabilisers with 3D positive Imperial Machine on lowered stabilisers with 3D positive / negative **Imperial** 