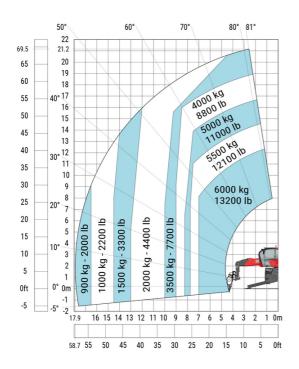

#### MRT 2260 - Load chart

# Machine on lowered stabilisers with forks (CAF) Imperial

Machine on lowered stabilisers with winch 6000 kg (Imperial)

Machine on lowered stabilisers with 1500 kg jib with winch (Imperial)

Machine on lowered stabilisers with extensible jib with winch (Imperial)