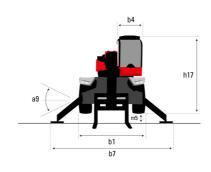

# MRT 2260 - Dimensional drawing

| Other data                                        |  |
|---------------------------------------------------|--|
| Length of frame                                   |  |
| Wheelbase                                         |  |
| Ground clearance                                  |  |
| Counterweight offset (turret at 90°)              |  |
| Tilt-up angle                                     |  |
| Tilt-down angle                                   |  |
| Overall length at stabilisers                     |  |
| External turning radius (over tyres)              |  |
| Overall width with stabilisers extended           |  |
| Overall height                                    |  |
| Frame leveling corrector                          |  |
| Ground clearance under front tires on stabilizers |  |

|     | Imperial   |
|-----|------------|
| l14 | 18 ft 8 in |
| у   | 10 ft      |
| m4  | 1 ft 3 in  |
| a7  | 9 ft 9 in  |
| a4  | 12 °       |
| a5  | 110°       |
| l12 | 17 ft 5 in |
| Wa1 | 14 ft 8 in |
| b7  | 19 ft      |
| h17 | 10 ft 2 in |
| a9  | +/- 7 °    |
| m5  | 1 ft 3 in  |