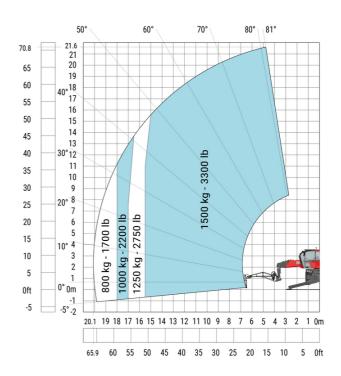

#### MRT 2260 - Load chart

# Machine on lowered stabilisers with forks (CAF) Imperial

Machine on lowered stabilisers with winch 6000 kg (Imperial)

Machine on lowered stabilisers with 1500 kg jib with winch (Imperial)

Machine on lowered stabilisers with extensible jib with winch (Imperial)

Machine on lowered stabilisers with hook 6000 kg (Imperial)

Machine on lowered stabilisers with 365 kg platform **Imperial** 

Machine on lowered stabilisers with 3D positive Imperial Machine on lowered stabilisers with 3D positive / negative **Imperial** 