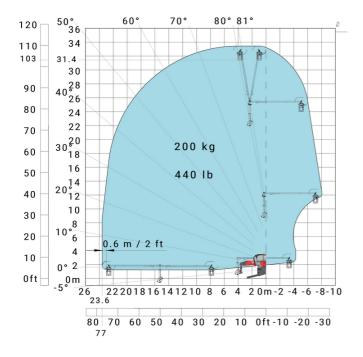

#### MRT 2260 - Load chart

### Machine on tires with forks Imperial

#### 80° 81° 70° 70.2 21.4 50° 20 65 19 60 18 17 55 16 50 15 40° 14 4500 kg - 9900 lb 13 40 12 11 35 10 30 25 20 1500 kg - 3300 lb 2000 kg - 4400 lb 2500 kg - 5500 lb 3000 kg - 6600 lb 4000 kg - 8800 lb 1000 kg - 2200 lb 500 kg - 1100 lb 300 kg - 660 lb 15 10 5 0ft 15 14 13 12 11 10 40 35 30 25 20 15