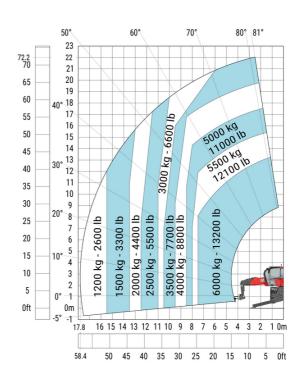

#### MRT 2260 - Load chart

# Machine on lowered stabilisers with forks (CAF) Imperial

Machine on lowered stabilisers with winch 6000 kg (Imperial)

Machine on lowered stabilisers with 1500 kg jib with winch (Imperial)

Machine on lowered stabilisers with extensible jib with winch (Imperial)