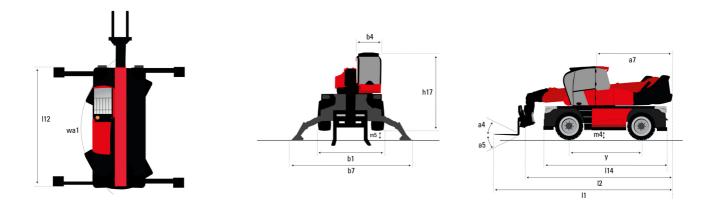

## MRT 2545 115 - Dimensional drawing

| Other data                                        |     | Metric |
|---------------------------------------------------|-----|--------|
| Length of frame                                   | 114 | 4.97 m |
| Wheelbase                                         | у   | 2.73 m |
| Ground clearance                                  | m4  | 0.37 m |
| Counterweight offset (turret at 90°)              | а7  | 3.02 m |
| Tilt-up angle                                     | a4  | 10 °   |
| Tilt-down angle                                   | а5  | 107 °  |
| Overall length at stabilisers                     | 112 | 4.71 m |
| External turning radius (over tyres)              | Wa1 | 4.16 m |
| Overall width with stabilisers extended           | b7  | 4.98 m |
| Overall height                                    | h17 | 3.04 m |
| Ground clearance under front tires on stabilizers | m5  | 0.18 m |