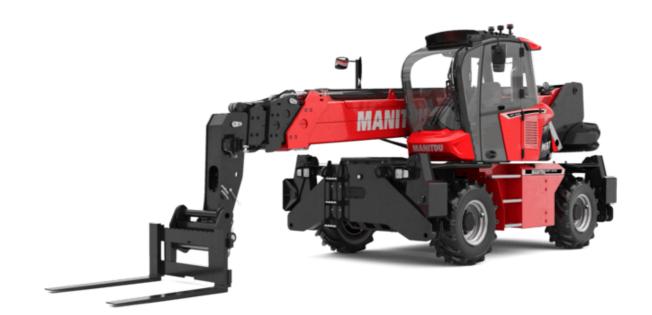

# MRT 2545 115

VISION

|                                             | MRT 2545 115 Create | ed on September 17, 2025 at 6:38 AM UTC          |
|---------------------------------------------|---------------------|--------------------------------------------------|
| Capacities                                  |                     | Metric                                           |
| Max. capacity                               |                     | 4500 kg                                          |
| Max. lifting height                         |                     | 24.60 m                                          |
| Maximum outreach                            |                     | 19.50 m                                          |
| Weight and dimensions                       |                     |                                                  |
| Overall length (with forks)                 | 1                   | 8.92 m                                           |
| Length to face of forks                     | 12                  | 7.72 m                                           |
| Overall width                               | b1                  | 2.48 m                                           |
|                                             |                     |                                                  |
| Overall height                              | h17                 | 3.04 m                                           |
| Overall cab width                           | b4                  | 0.96 m                                           |
| Ground clearance                            | m4                  | 0.37 m                                           |
| Wheelbase                                   | у                   | 2.73 m                                           |
| Tilt-up angle                               | a4                  | 10 °                                             |
| Tilt-down angle                             | a5                  | 107 °                                            |
| Turret rotation / rotation (Max.)           |                     | 400 ° or 360 °                                   |
| Overall weight                              |                     | 15910 kg                                         |
| Forks length / width / section              | l / e / s           | 1200 mm x 125 mm x 50 mm                         |
| Wheels                                      |                     |                                                  |
| Standard tires                              |                     | 18-19,5                                          |
| Drive wheels (front / rear)                 |                     | 2/2                                              |
| Steering mode                               |                     | 2 wheel steer, 4 wheel steer, Crab mode          |
| Stabilisers                                 |                     |                                                  |
| Stabilizers Type                            |                     | Spider Type                                      |
| Controls with stabs                         |                     | Stabs Commands Individual or Simultaneous        |
| Engine                                      |                     |                                                  |
| Engine brand                                |                     | Deutz                                            |
| Engine norm                                 |                     | Stage V, Tier 4                                  |
| Engine model                                |                     | TCD 3.6 L4                                       |
|                                             |                     |                                                  |
| I.C. Engine power rating / Power            |                     | 116 Hp / 85 kW                                   |
| Max. torque / Engine rotation (min)         |                     | 460 Nm @ 1600 rpm                                |
| Number of cylinders - Capacity of cylinders |                     | 4 - 3620 cm <sup>3</sup>                         |
| Engine cooling system                       |                     | Water cooled                                     |
| Electric circuit                            |                     |                                                  |
| Number of batteries / Battery voltage       |                     | 2 x 12 V                                         |
| Battery starting current                    |                     | (EN)850 A                                        |
| Transmission                                |                     |                                                  |
| Transmission type                           |                     | Hydrostatic                                      |
| Number of gears (forward / reverse)         |                     | 2/2                                              |
| Max. travel speed                           |                     | 40 km/h                                          |
| Drawbar pull                                |                     | 9700 daN                                         |
| Parking brake                               |                     | Automatic negative parking brake                 |
| Service brake                               |                     | Oil-immersed multi-discs braking on front & rear |
|                                             |                     | axles                                            |
| Performances                                |                     |                                                  |
| Gradeability (laden / unladen)              |                     | 48.70 % / 49.80 %                                |
| Hydraulics                                  |                     |                                                  |
| Hydraulic pump type                         |                     | Variable displacement pump                       |
| Hydraulic flow                              |                     | 116 l/min                                        |
| Hydraulic Pressure                          |                     | 275 bar                                          |
| Tank capacities                             |                     |                                                  |
| Engine oil                                  |                     | 11                                               |
| Fuel tank                                   |                     | 130 I                                            |
| Diesel Exhaust fluid (AdBlue® type)         |                     | 111                                              |
| Noise and vibration                         |                     |                                                  |
| Noise at driving position (LpA)             |                     | 68 dB                                            |
| Noise to environment (LwA)                  |                     | 106 dB                                           |
| Vibration on hands/arms                     |                     | < 2.50 m/s <sup>2</sup>                          |
|                                             |                     | < 2.30 III/S <sup>-</sup>                        |
| Miscellaneous                               |                     | 2/2                                              |
| Steering wheels (front / rear)              |                     | 2/2                                              |
| Controls                                    |                     | 2 Joysticks                                      |
| Cab certification                           |                     | Cabin ROPS - FOPS level 2                        |
| Attachment recognition system (E-Reco)      |                     | Standard                                         |