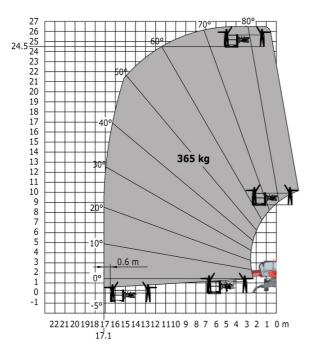

Machine on lowered stabilisers with 365 kg platform Metric Machine on lowered stabilisers with 1000 kg platform Metric

Head Office B.P. 249 - 430 rue de l'Aubinière 44150 Ancenis Cedex - France Tel: +33 (0)2 40 09 10 11 - Fax: +33 (0)2 40 09 10 97 www.manitou.com