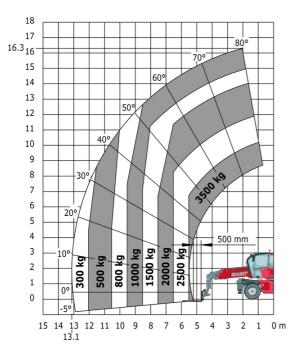

| 114 | 4.97 m |
| Wheelbase                                         | у   | 2.73 m |
| Ground clearance                                  | m4  | 0.37 m |
| Counterweight offset (turret at 90°)              | а7  | 3.02 m |
| Tilt-up angle                                     | a4  | 10 °   |
| Tilt-down angle                                   | а5  | 107 °  |
| Overall length at stabilisers                     | 112 | 4.71 m |
| External turning radius (over tyres)              | Wa1 | 4.16 m |
| Overall width with stabilisers extended           | b7  | 4.98 m |
| Overall height                                    | h17 | 3.04 m |
| Ground clearance under front tires on stabilizers | m5  | 0.18 m |

### MRT 2545 115 - Load chart

## Machine on tires with forks Metric



#### Machine on lowered stabilisers with forks Metric



#### Machine on lowered stabilisers with winch 5000 kg Metric

Machine on lowered stabilisers with 4000 kg jib (Metric)





Machine on lowered stabilisers with 1500 kg jib with winch (Metric)

Machine on lowered stabilisers with 1500 kg jib with winch Machine on lowered stabilisers with hook 5000 kg (Metric)





Machine on lowered stabilisers with 365 kg platform Metric Machine on lowered stabilisers with 1000 kg platform Metric







Head Office B.P. 249 - 430 rue de l'Aubinière 44150 Ancenis Cedex - France Tel: +33 (0)2 40 09 10 11 - Fax: +33 (0)2 40 09 10 97 www.manitou.com



This publication provides a description of the configuration versions and options for Manitou products, which may differ for equipment. The equipment p