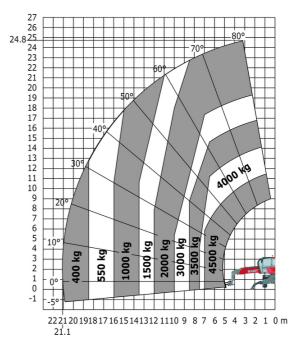

### MRT 2545 115 - Load chart

Machine on lowered stabilisers with 365 kg platform Metric Machine on lowered stabilisers with 1000 kg platform Metric

Head Office B.P. 249 - 430 rue de l'Aubinière 44150 Ancenis Cedex - France Tel: +33 (0)2 40 09 10 11 - Fax: +33 (0)2 40 09 10 97 www.manitou.com