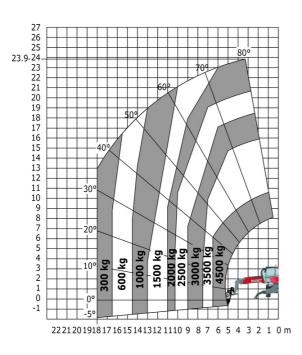

ounterweight offset (turret at 90°)              | а7  | 3.02 m |
| Tilt-up angle                                     | a4  | 10 °   |
| Tilt-down angle                                   | а5  | 107 °  |
| Overall length at stabilisers                     | 112 | 4.71 m |
| External turning radius (over tyres)              | Wa1 | 4.16 m |
| Overall width with stabilisers extended           | b7  | 4.98 m |
| Overall height                                    | h17 | 3.04 m |
| Ground clearance under front tires on stabilizers | m5  | 0.18 m |

### MRT 2545 115 - Load chart

## Machine on tires with forks Metric



#### Machine on lowered stabilisers with forks Metric



#### Machine on lowered stabilisers with winch 5000 kg Metric

Machine on lowered stabilisers with 4000 kg jib (Metric)





Machine on lowered stabilisers with 1500 kg jib with winch (Metric)

Machine on lowered stabilisers with 1500 kg jib with winch Machine on lowered stabilisers with hook 5000 kg (Metric)





Machine on lowered stabilisers with 365 kg platform Metric Machine on lowered stabilisers with 1000 kg platform Metric







Head Office B.P. 249 - 430 rue de l'Aubinière 44150 Ancenis Cedex - France Tel: +33 (0)2 40 09 10 11 - Fax: +33 (0)2 40 09 10 97 www.manitou.com



This publication provides a description of the configuration versions and options for Manitou products, which may differ for equipment. The equipment presented in this brochure may be part of a series, as an option, or it may not be available, depending on the versions. Manitou reserves the right, at any time and without notice,