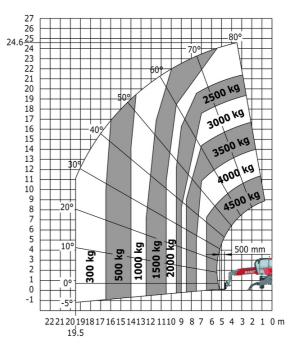

### MRT 2545 115 - Load chart

#### Machine on lowered stabilisers with forks Metric