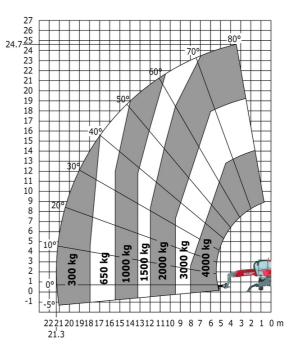

### MRT 2545 115 - Load chart

#### Machine on lowered stabilisers with forks Metric