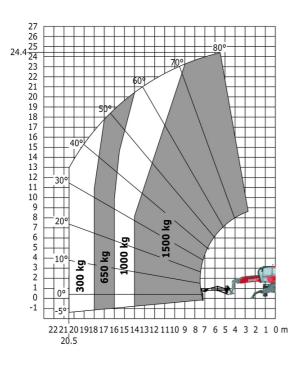

### MRT 2545 115 - Load chart

#### Machine on lowered stabilisers with winch 5000 kg Metric

Machine on lowered stabilisers with 4000 kg jib (Metric)

Machine on lowered stabilisers with 1500 kg jib with winch (Metric)

Machine on lowered stabilisers with 1500 kg jib with winch Machine on lowered stabilisers with hook 5000 kg (Metric)