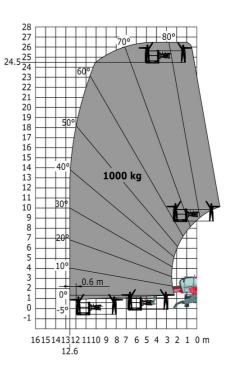

Machine on lowered stabilisers with 365 kg platform Metric Machine on lowered stabilisers with 1000 kg platform Metric

Head Office B.P. 249 - 430 rue de l'Aubinière 44150 Ancenis Cedex - France Tel: +33 (0)2 40 09 10 11 - Fax: +33 (0)2 40 09 10 97 www.manitou.com