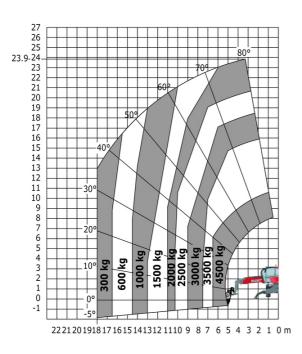

| Counterweight offset (turret at 90Ű)              | а7  | 3.02 m |
| Tilt-up angle                                     | a4  | 10 °   |
| Tilt-down angle                                   | a5  | 107 °  |
| Overall length at stabilisers                     | 112 | 4.71 m |
| External turning radius (over tyres)              | Wa1 | 4.16 m |
| Overall width with stabilisers extended           | b7  | 4.98 m |
| Overall height                                    | h17 | 3.04 m |
| Ground clearance under front tires on stabilizers | m5  | 0.18 m |

### MRT 2545 115 - Load chart

### Machine on tires with forks Metric



#### Machine on lowered stabilisers with forks Metric



Machine on lowered stabilisers with winch 5000 kg Metric

Machine on lowered stabilisers with 4000 kg jib (Metric)





Machine on lowered stabilisers with 1500 kg jib with winch (Metric)

Machine on lowered stabilisers with 1500 kg jib with winch Machine on lowered stabilisers with hook 5000 kg (Metric)





Machine on lowered stabilisers with 365 kg platform Metric Machine on lowered stabilisers with 1000 kg platform Metric







Head Office B.P. 249 - 430 rue de l'Aubinière 44150 Ancenis Cedex - France Tel: +33 (0)2 40 09 10 11 - Fax: +33 (0)2 40 09 10 97 www.manitou.com



This publication provides a description of the configuration versions and options for Manitou products, which may differ for equipment. The equipment presented in this brochure may be part of a series, as an option, or it may not be available, depending on the versions. Manitou reserves the right, at any time and without notice,