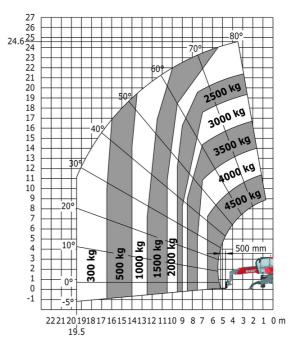

### MRT 2545 115 - Load chart

#### Machine on lowered stabilisers with forks Metric

Machine on lowered stabilisers with winch 5000 kg Metric

Machine on lowered stabilisers with 4000 kg jib (Metric)

Machine on lowered stabilisers with 1500 kg jib with winch (Metric)