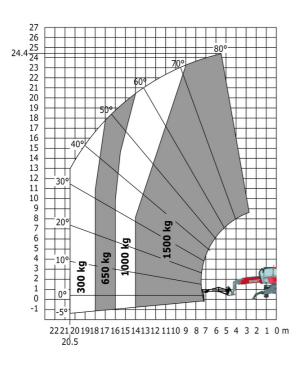

### MRT 2545 115 - Load chart

#### Machine on lowered stabilisers with forks Metric

Machine on lowered stabilisers with winch 5000 kg Metric

Machine on lowered stabilisers with 4000 kg jib (Metric)

Machine on lowered stabilisers with 1500 kg jib with winch (Metric)

Machine on lowered stabilisers with 1500 kg jib with winch Machine on lowered stabilisers with hook 5000 kg (Metric)

Machine on lowered stabilisers with 365 kg platform Metric Machine on lowered stabilisers with 1000 kg platform Metric