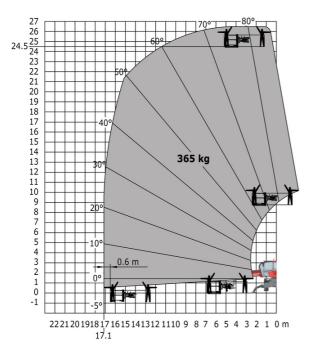

### MRT 2545 115 - Load chart

Machine on lowered stabilisers with 1500 kg jib with winch Machine on lowered stabilisers with hook 5000 kg (Metric)

Machine on lowered stabilisers with 365 kg platform Metric Machine on lowered stabilisers with 1000 kg platform Metric