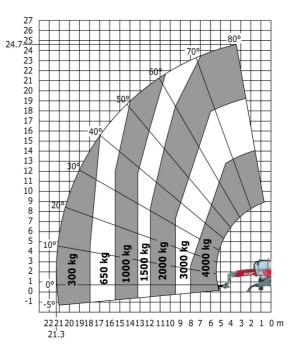

### MRT 2545 115 - Load chart

#### Machine on lowered stabilisers with forks Metric

Machine on lowered stabilisers with winch 5000 kg Metric

Machine on lowered stabilisers with 4000 kg jib (Metric)

Machine on lowered stabilisers with 1500 kg jib with winch (Metric)