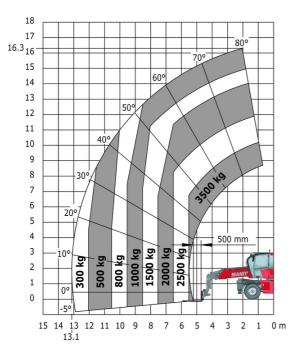

| 114 | 4.97 m |
| Wheelbase                                         | у   | 2.73 m |
| Ground clearance                                  | m4  | 0.37 m |
| Counterweight offset (turret at 90Ű)              | а7  | 3.02 m |
| Tilt-up angle                                     | a4  | 10 °   |
| Tilt-down angle                                   | a5  | 107 °  |
| Overall length at stabilisers                     | 112 | 4.71 m |
| External turning radius (over tyres)              | Wa1 | 4.16 m |
| Overall width with stabilisers extended           | b7  | 4.98 m |
| Overall height                                    | h17 | 3.04 m |
| Ground clearance under front tires on stabilizers | m5  | 0.18 m |

### MRT 2545 115 - Load chart

### Machine on tires with forks Metric



#### Machine on lowered stabilisers with forks Metric



Machine on lowered stabilisers with winch 5000 kg Metric

Machine on lowered stabilisers with 4000 kg jib (Metric)





Machine on lowered stabilisers with 1500 kg jib with winch (Metric)

Machine on lowered stabilisers with 1500 kg jib with winch Machine on lowered stabilisers with hook 5000 kg (Metric)





Machine on lowered stabilisers with 365 kg platform Metric Machine on lowered stabilisers with 1000 kg platform Metric







Head Office B.P. 249 - 430 rue de l'Aubinière 44150 Ancenis Cedex - France Tel: +33 (0)2 40 09 10 11 - Fax: +33 (0)2 40 09 10 97 www.manitou.com



This publication provides a description of the configuration versions and options for Manitou products, which may differ for equipment. The equipment presen