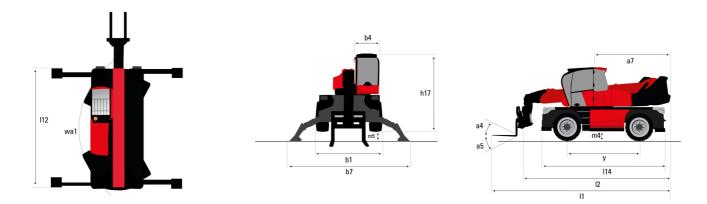

## MRT 2545 115 - Dimensional drawing

| Other data                                        |     | Metric |
|---------------------------------------------------|-----|--------|
| Length of frame                                   | 114 | 4.97 m |
| Wheelbase                                         | у   | 2.73 m |
| Ground clearance                                  | m4  | 0.37 m |
| Counterweight offset (turret at 90Ű)              | а7  | 3.02 m |
| Tilt-up angle                                     | a4  | 10 °   |
| Tilt-down angle                                   | a5  | 107 °  |
| Overall length at stabilisers                     | 112 | 4.71 m |
| External turning radius (over tyres)              | Wa1 | 4.16 m |
| Overall width with stabilisers extended           | b7  | 4.98 m |
| Overall height                                    | h17 | 3.04 m |
| Ground clearance under front tires on stabilizers | m5  | 0.18 m |