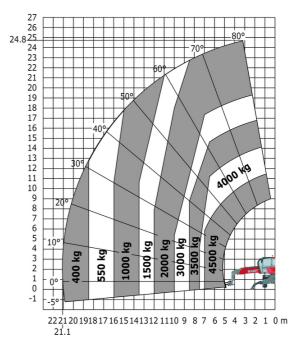

### MRT 2545 115 - Load chart

Machine on lowered stabilisers with 1500 kg jib with winch Machine on lowered stabilisers with hook 5000 kg (Metric)

Machine on lowered stabilisers with 365 kg platform Metric Machine on lowered stabilisers with 1000 kg platform Metric