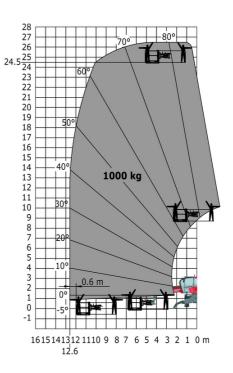

### MRT 2545 115 - Load chart

Machine on lowered stabilisers with 1500 kg jib with winch Machine on lowered stabilisers with hook 5000 kg (Metric)

Machine on lowered stabilisers with 365 kg platform Metric Machine on lowered stabilisers with 1000 kg platform Metric