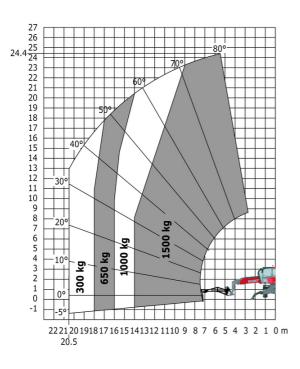

#### MRT 2545 115 - Load chart

## Machine on lowered stabilisers with winch 5000 kg Metric

Machine on lowered stabilisers with 4000 kg jib (Metric)

Machine on lowered stabilisers with 1500 kg jib with winch (Metric)

Machine on lowered stabilisers with 1500 kg jib with winch Machine on lowered stabilisers with hook 5000 kg (Metric)