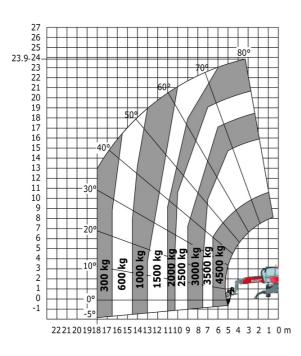

Counterweight offset (turret at 90°)              | а7  | 3.02 m |
| Tilt-up angle                                     | a4  | 10 °   |
| Tilt-down angle                                   | а5  | 107 °  |
| Overall length at stabilisers                     | 112 | 4.71 m |
| External turning radius (over tyres)              | Wa1 | 4.16 m |
| Overall width with stabilisers extended           | b7  | 4.98 m |
| Overall height                                    | h17 | 3.04 m |
| Ground clearance under front tires on stabilizers | m5  | 0.18 m |

#### MRT 2545 115 - Load chart

## Machine on tires with forks Metric



#### Machine on lowered stabilisers with forks Metric



## Machine on lowered stabilisers with winch 5000 kg Metric

Machine on lowered stabilisers with 4000 kg jib (Metric)





Machine on lowered stabilisers with 1500 kg jib with winch (Metric)

Machine on lowered stabilisers with 1500 kg jib with winch Machine on lowered stabilisers with hook 5000 kg (Metric)





Machine on lowered stabilisers with 365 kg platform Metric Machine on lowered stabilisers with 1000 kg platform Metric







Head Office B.P. 249 - 430 rue de l'Aubinière 44150 Ancenis Cedex - France Tel: +33 (0)2 40 09 10 11 - Fax: +33 (0)2 40 09 10 97 www.manitou.com



This publication provides a description of the configuration versions and options for Manitou products, which may differ for equipment. The equipment presented in this brochure may be part of a series, as an option, or it may not be available, depending on the versions. Manitou reserves the right, at any time and without notice,