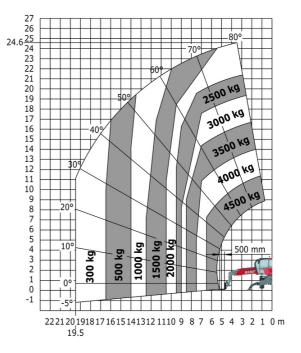

#### MRT 2545 115 - Load chart

#### Machine on lowered stabilisers with forks Metric