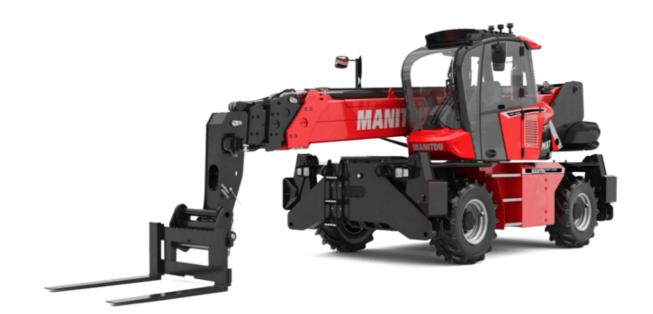

# MRT 2545 115

VISION

| MRT 2545 115 | Created or | n August 1 | . 2025 at | 8:30 | PM | UTC |
|--------------|------------|------------|-----------|------|----|-----|
|--------------|------------|------------|-----------|------|----|-----|

|                                             | mrt 2545 115 Created on August | 1, 2025 at 8:30 PM UT                  |
|---------------------------------------------|--------------------------------|----------------------------------------|
| Capacities                                  |                                | Metric                                 |
| Max. capacity                               |                                | 1500 kg                                |
| Max. lifting height                         |                                | 24.60 m                                |
| Maximum outreach                            |                                | 19.50 m                                |
| Weight and dimensions                       |                                |                                        |
| Overall length (with forks)                 | 1                              | 8.92 m                                 |
| Length to face of forks                     |                                | 7.72 m                                 |
| Overall width                               |                                | 2.48 m                                 |
| Overall height                              |                                | 3.04 m                                 |
| Overall cab width                           |                                | 0.96 m                                 |
| Ground clearance                            |                                | 0.37 m                                 |
| Wheelbase                                   |                                | 2.73 m                                 |
| Tilt-up angle                               | a4                             | 10 °                                   |
| Tilt-down angle                             | a5                             | 107 °                                  |
| Turret rotation / rotation (Max.)           |                                | ° or 360 °                             |
| Overall weight                              |                                | 5910 kg                                |
| Forks length / width / section              |                                | 125 mm x 50 mm                         |
| Wheels                                      | 1/ 2/ 5 1200 1111 X            |                                        |
| Standard tires                              |                                | 18-19,5                                |
|                                             |                                | 2/2                                    |
| Drive wheels (front / rear)                 | 0 wheel steer 4                |                                        |
| Steering mode                               | Z Wileel Steel, 4              | wheel steer, Crab mode                 |
| Stabilisers                                 |                                | ides Ture                              |
| Stabilizers Type                            |                                | ider Type                              |
| Controls with stabs                         | Stabs Commands I               | ndividual or Simultaneous              |
| Engine                                      |                                | Deute                                  |
| Engine brand                                |                                | Deutz                                  |
| Engine norm                                 |                                | ge V, Tier 4                           |
| Engine model                                |                                | CD 3.6 L4                              |
| I.C. Engine power rating / Power            |                                | Hp / 85 kW                             |
| Max. torque / Engine rotation (min)         |                                | n @ 1600 rpm                           |
| Number of cylinders - Capacity of cylinders |                                | 3620 cm <sup>3</sup>                   |
| Engine cooling system                       | Wa                             | ter cooled                             |
| Electric circuit                            |                                |                                        |
| Number of batteries / Battery voltage       |                                | 2 x 12 V                               |
| Battery starting current                    | (Ē                             | N)850 A                                |
| Transmission                                |                                |                                        |
| Transmission type                           | Hy                             | drostatic                              |
| Number of gears (forward / reverse)         |                                | 2/2                                    |
| Max. travel speed                           |                                | 10 km/h                                |
| Drawbar pull                                |                                | 700 daN                                |
| Parking brake                               | Automatic ne                   | gative parking brake                   |
| Service brake                               | Oil-immersed multi-d           | liscs braking on front & rear<br>axles |
| Performances                                |                                | axies                                  |
| Gradeability (laden / unladen)              | 48.70                          | % / 49.80 %                            |
| Hydraulics                                  |                                |                                        |
| Hydraulic pump type                         | Variable di                    | splacement pump                        |
| Hydraulic flow                              |                                | 16 l/min                               |
| Hydraulic Pressure                          |                                | 275 bar                                |
| Tank capacities                             |                                | 270 50                                 |
| Engine oil                                  |                                | 111                                    |
| Fuel tank                                   |                                | 130                                    |
| Diesel Exhaust fluid (AdBlue® type)         |                                | 111                                    |
|                                             |                                | 111                                    |
| Noise and vibration                         |                                | 60 dD                                  |
| Noise at driving position (LpA)             |                                | 68 dB                                  |
| Noise to environment (LwA)                  |                                | 106 dB                                 |
| Vibration on hands/arms                     | <                              | 2.50 m/s²                              |
| Miscellaneous                               |                                | 0.40                                   |
| Steering wheels (front / rear)              |                                | 2/2                                    |
| Controls                                    |                                | Joysticks                              |
| Cab certification                           |                                | PS - FOPS level 2                      |
| Attachment recognition system (E-Reco)      | 9                              | Standard                               |