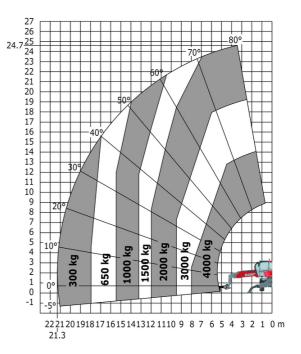

#### MRT 2545 115 - Load chart

#### Machine on lowered stabilisers with forks Metric