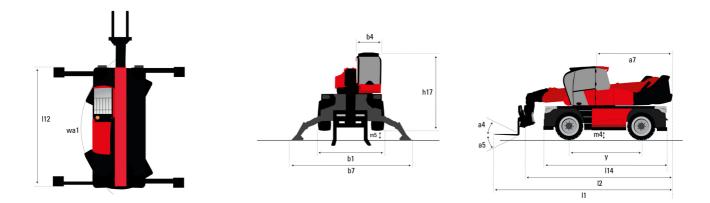

## MRT 2545 115 - Dimensional drawing

| Other data                                        |     | Metric |
|---------------------------------------------------|-----|--------|
| Length of frame                                   | 114 | 4.97 m |
| Wheelbase                                         | у   | 2.73 m |
| Ground clearance                                  | m4  | 0.37 m |
| Counterweight offset (turret at 90°)              | а7  | 3.02 m |
| Tilt-up angle                                     | a4  | 10 °   |
| Tilt-down angle                                   | а5  | 107 °  |
| Overall length at stabilisers                     | 112 | 4.71 m |
| External turning radius (over tyres)              | Wa1 | 4.16 m |
| Overall width with stabilisers extended           | b7  | 4.98 m |
| Overall height                                    | h17 | 3.04 m |
| Ground clearance under front tires on stabilizers | m5  | 0.18 m |