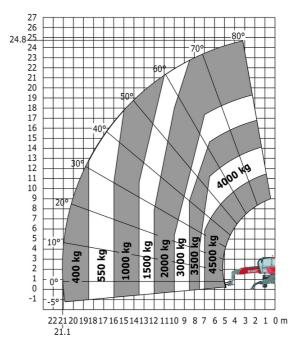

#### MRT 2545 115 - Load chart

Machine on lowered stabilisers with 365 kg platform Metric Machine on lowered stabilisers with 1000 kg platform Metric

Head Office B.P. 249 - 430 rue de l'Aubinière 44150 Ancenis Cedex - France Tel: +33 (0)2 40 09 10 11 - Fax: +33 (0)2 40 09 10 97 www.manitou.com