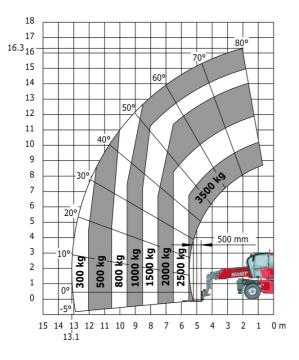

| 114 | 4.97 m |
| Wheelbase                                         | у   | 2.73 m |
| Ground clearance                                  | m4  | 0.37 m |
| Counterweight offset (turret at 90°)              | а7  | 3.02 m |
| Tilt-up angle                                     | a4  | 10 °   |
| Tilt-down angle                                   | а5  | 107 °  |
| Overall length at stabilisers                     | 112 | 4.71 m |
| External turning radius (over tyres)              | Wa1 | 4.16 m |
| Overall width with stabilisers extended           | b7  | 4.98 m |
| Overall height                                    | h17 | 3.04 m |
| Ground clearance under front tires on stabilizers | m5  | 0.18 m |

#### MRT 2545 115 - Load chart

## Machine on tires with forks Metric



#### Machine on lowered stabilisers with forks Metric



## Machine on lowered stabilisers with winch 5000 kg Metric

Machine on lowered stabilisers with 4000 kg jib (Metric)





Machine on lowered stabilisers with 1500 kg jib with winch (Metric)

Machine on lowered stabilisers with 1500 kg jib with winch Machine on lowered stabilisers with hook 5000 kg (Metric)





Machine on lowered stabilisers with 365 kg platform Metric Machine on lowered stabilisers with 1000 kg platform Metric







Head Office B.P. 249 - 430 rue de l'Aubinière 44150 Ancenis Cedex - France Tel: +33 (0)2 40 09 10 11 - Fax: +33 (0)2 40 09 10 97 www.manitou.com



This publication provides a description of the configuration versions and options for Manitou products, which may differ for equipment. The equipment pre