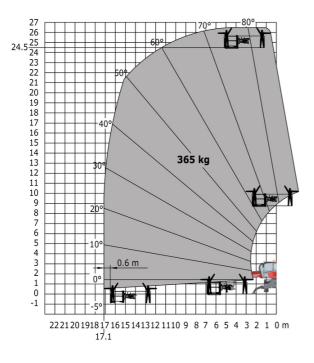

#### MRT 2545 115 - Load chart

Machine on lowered stabilisers with 365 kg platform Metric Machine on lowered stabilisers with 1000 kg platform Metric

Head Office B.P. 249 - 430 rue de l'Aubinière 44150 Ancenis Cedex - France Tel: +33 (0)2 40 09 10 11 - Fax: +33 (0)2 40 09 10 97 www.manitou.com