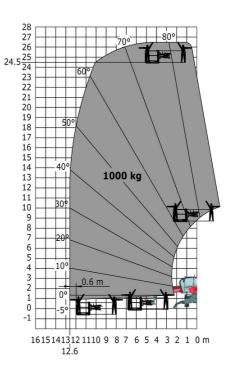

#### MRT 2545 115 - Load chart

Machine on lowered stabilisers with 365 kg platform Metric Machine on lowered stabilisers with 1000 kg platform Metric

Head Office B.P. 249 - 430 rue de l'Aubinière 44150 Ancenis Cedex - France Tel: +33 (0)2 40 09 10 11 - Fax: +33 (0)2 40 09 10 97 www.manitou.com