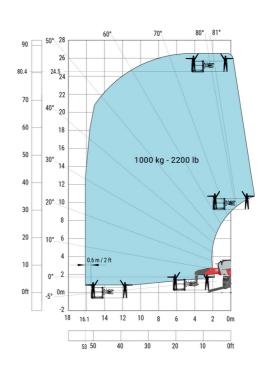

MRT 2570 - Load chart

## Machine on lowered stabilisers with 2000 kg jib (Metric)

Machine on lowered stabilisers with extensible jib with winch (Metric)

Machine on lowered stabilisers with hook 9000 kg (Metric)

Machine on lowered stabilisers with 365 kg platform Metric Machine on lowered stabilisers with 1000 kg platform Metric