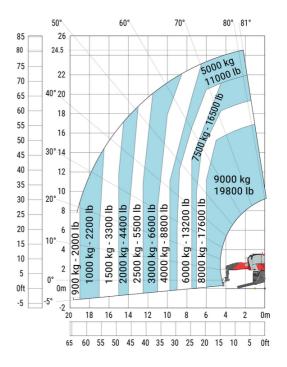

MRT 2570 - Load chart

## Machine on lowered stabilisers with 2000 kg jib (Metric)

Machine on lowered stabilisers with extensible jib with winch (Metric)

Machine on lowered stabilisers with hook 9000 kg (Metric)

Machine on lowered stabilisers with 365 kg platform Metric Machine on lowered stabilisers with 1000 kg platform Metric