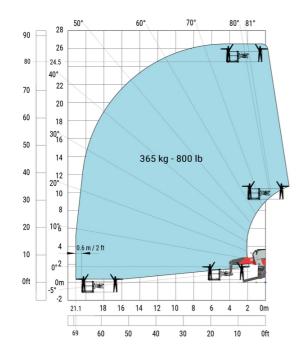

MRT 2570 - Load chart

## Machine on lowered stabilisers with 2000 kg jib (Metric)

Machine on lowered stabilisers with extensible jib with winch (Metric)

Machine on lowered stabilisers with hook 9000 kg (Metric)

Machine on lowered stabilisers with 365 kg platform Metric Machine on lowered stabilisers with 1000 kg platform Metric