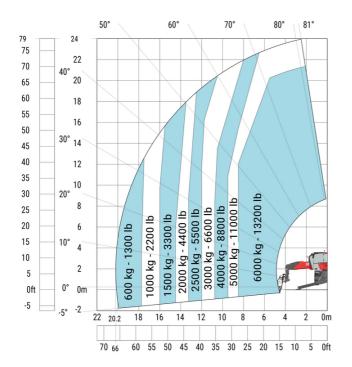

MRT 2570 - Load chart

## Machine on lowered stabilisers with 1500 kg jib Metric