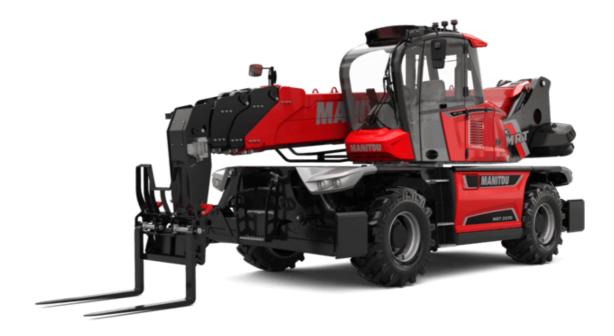

#### **VISION** +

|                                                                 | MRT 2570 Created on August 31, 2025 at 2:55 AM L |
|-----------------------------------------------------------------|--------------------------------------------------|
| Capacities                                                      | Metric                                           |
| Max. capacity                                                   | 7000 kg                                          |
| Max. lifting height                                             | 24.80 m                                          |
| Maximum outreach                                                | 20.50 m                                          |
| Weight and dimensions                                           |                                                  |
| Overall length (with forks)                                     | l1 8.87 m                                        |
| Length to face of forks                                         | 12 7.67 m                                        |
| Overall width                                                   | b1 2.50 m                                        |
| Overall height                                                  | h17 3.10 m                                       |
| Overall cab width                                               | b4 0.96 m                                        |
| Ground clearance                                                | m4 0.38 m                                        |
| Wheelbase                                                       | y 3.25 m                                         |
| Tilt-up angle                                                   | a4 12 °                                          |
| Tilt-down angle                                                 | a5 110°                                          |
| Turret rotation                                                 | 360 °                                            |
| Overall weight                                                  | 21300 kg                                         |
| Forks length / width / section                                  | I / e / s 1200 mm x 125 mm x 60 mm               |
| Wheels                                                          |                                                  |
| Standard tires                                                  | 445/65 R22,5                                     |
| Drive wheels (front / rear)                                     | 2/2                                              |
| Steering mode                                                   | 2 wheel steer, 4 wheel steer, Crab mode          |
| Stabilisers                                                     |                                                  |
| Stabilizers Type                                                | Telescopic Duplex                                |
| Controls with stabs                                             | Stabs Commands Individual or Simultaneous        |
| Engine                                                          |                                                  |
| Engine brand                                                    | Yanmar                                           |
| Engine norm                                                     | Stage V, Tier 4                                  |
| Engine model                                                    | 4TN107FTT-6SMU1                                  |
| I.C. Engine power rating / Power                                | 173 Hp / 127 kW                                  |
| Max. torque / Engine rotation (min)                             | 805 Nm @ 1500 rpm                                |
| Number of cylinders - Capacity of cylinders                     | 4 - 4567 cm <sup>3</sup>                         |
| Engine cooling system                                           | Water cooled                                     |
| Electric circuit                                                |                                                  |
| Number of batteries / Battery voltage                           | 2 x 12 V                                         |
| 12V Battery capacity                                            | 120 Ah                                           |
| Battery starting current                                        | (EN)850 A                                        |
| Transmission                                                    |                                                  |
| Transmission type                                               | Hydrostatic                                      |
| Gearbox / Number of gears (forward) / Number of gears (reverse) | Speedshift / 2 / 2                               |
| Max. travel speed                                               | 40 km/h                                          |
| Drawbar pull                                                    | 9200 daN                                         |
| Parking brake                                                   | Automatic negative parking brake                 |
| Service brake                                                   | Oil-immersed multi-discs braking on front & real |
|                                                                 | axles                                            |
| Performances                                                    |                                                  |
| Gradeability (laden / unladen)                                  | 32.40 % / 41.40 %                                |
| Hydraulics                                                      |                                                  |
| Hydraulic pump type                                             | Variable displacement pump                       |
| Hydraulic flow                                                  | 172 l/min                                        |
| Hydraulic Pressure                                              | 350 bar                                          |
| Tank capacities                                                 |                                                  |
| Engine oil                                                      | 13                                               |
| Fuel tank                                                       | 320                                              |
| Diesel Exhaust fluid (AdBlue® type)                             | 24                                               |
| Noise and vibration                                             |                                                  |
| Noise at driving position (LpA)                                 | 67 dB                                            |
| Noise to environment (LwA)                                      | 108 dB                                           |
| Vibration on hands/arms                                         | < 2.50 m/s <sup>2</sup>                          |
| Miscellaneous                                                   |                                                  |
| Steering wheels (front / rear)                                  | 2/2                                              |
| Controls                                                        | 2 Joysticks                                      |
| Cab certification                                               | Cabin ROPS - FOPS level 2                        |
| Attachment recognition system (E-Reco)                          | Standard                                         |