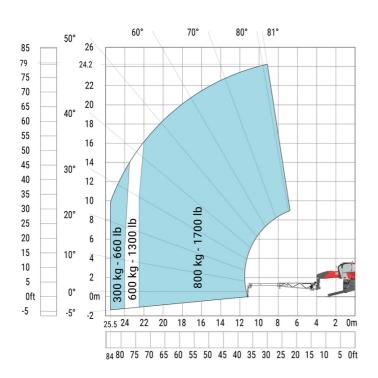

MRT 2570 - Load chart

## Machine on lowered stabilisers with 2000 kg jib (Metric)

Machine on lowered stabilisers with extensible jib with winch (Metric)

Machine on lowered stabilisers with hook 9000 kg (Metric)

Machine on lowered stabilisers with 365 kg platform Metric Machine on lowered stabilisers with 1000 kg platform Metric