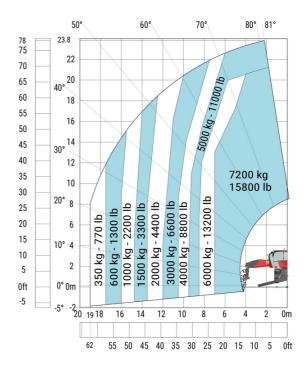

MRT 2570 - Load chart

## Machine on lowered stabilisers with 2000 kg jib (Metric)

Machine on lowered stabilisers with extensible jib with winch (Metric)

Machine on lowered stabilisers with hook 9000 kg (Metric)

Machine on lowered stabilisers with 365 kg platform Metric Machine on lowered stabilisers with 1000 kg platform Metric