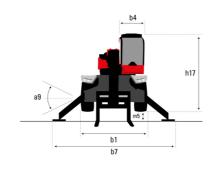

## MRT 2570 - Dimensional drawing

| Other data                                        |  |
|---------------------------------------------------|--|
| Length of frame                                   |  |
| Wheelbase                                         |  |
| Ground clearance                                  |  |
| Counterweight offset (turret at 90Ű)              |  |
| Tilt-up angle                                     |  |
| Tilt-down angle                                   |  |
| Overall length at stabilisers                     |  |
| External turning radius (over tyres)              |  |
| Overall width with stabilisers extended           |  |
| Overall height                                    |  |
| Frame leveling corrector                          |  |
| Ground clearance under front tires on stabilizers |  |

|     | Metric  |
|-----|---------|
| l14 | 5.92 m  |
| у   | 3.25 m  |
| m4  | 0.38 m  |
| a7  | 3.45 m  |
| a4  | 12 °    |
| a5  | 110 °   |
| l12 | 5.62 m  |
| Wa1 | 4.63 m  |
| b7  | 6.04 m  |
| h17 | 3.10 m  |
| a9  | +/- 7 ° |
| m5  | 0.40 m  |