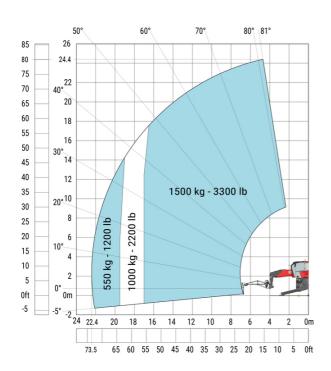

|  |
| Overall height                                    |  |
| Frame leveling corrector                          |  |
| Ground clearance under front tires on stabilizers |  |

|     | Metric  |
|-----|---------|
| l14 | 5.92 m  |
| у   | 3.25 m  |
| m4  | 0.38 m  |
| a7  | 3.45 m  |
| a4  | 12 °    |
| a5  | 110 °   |
| l12 | 5.62 m  |
| Wa1 | 4.63 m  |
| b7  | 6.04 m  |
| h17 | 3.10 m  |
| a9  | +/- 7 ° |
| m5  | 0.40 m  |

MRT 2570 - Load chart

#### Machine on tires with forks Metric



#### Machine on lowered stabilisers with forks Metric



Machine on lowered stabilisers with winch 6000 kg (Metric) Machine on lowered stabilisers with winch 7200 kg (metric)





## Machine on lowered stabilisers with 1500 kg jib Metric

## Machine on lowered stabilisers with 2000 kg jib (Metric)





Machine on lowered stabilisers with extensible jib with winch (Metric)

Machine on lowered stabilisers with hook 9000 kg (Metric)





Machine on lowered stabilisers with 365 kg platform Metric Machine on lowered stabilisers with 1000 kg platform Metric









#### **Head Office**

B.P. 249 - 430 rue de l'Aubinière 44150 Ancenis Cedex - France Tel: +33 (0)2 40 09 10 11 - Fax: +33 (0)2 40 09 10 97 www.manitou.com



This publication provides a description of the configuration versions and options for Manitou products, which may differ for equipment. The equipment presented in this brochure may be part of a series, as an option, or it may not be available, depending on the versions. Manitou reserves the right, at any time and without notice, to amend the specifications described and re