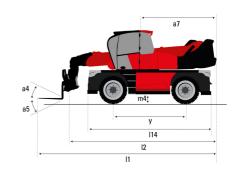

## MRT 2570 - Dimensional drawing

| Other data                                        |  |
|---------------------------------------------------|--|
| Length of frame                                   |  |
| Wheelbase                                         |  |
| Ground clearance                                  |  |
| Counterweight offset (turret at 90Ű)              |  |
| Tilt-up angle                                     |  |
| Tilt-down angle                                   |  |
| Overall length at stabilisers                     |  |
| External turning radius (over tyres)              |  |
| Overall width with stabilisers extended           |  |
| Overall height                                    |  |
| Frame leveling corrector                          |  |
| Ground clearance under front tires on stabilizers |  |

|     | Metric  |
|-----|---------|
| l14 | 5.92 m  |
| у   | 3.25 m  |
| m4  | 0.38 m  |
| a7  | 3.45 m  |
| a4  | 12 °    |
| a5  | 110 °   |
| l12 | 5.62 m  |
| Wa1 | 4.63 m  |
| b7  | 6.04 m  |
| h17 | 3.10 m  |
| a9  | +/- 7 ° |
| m5  | 0.40 m  |