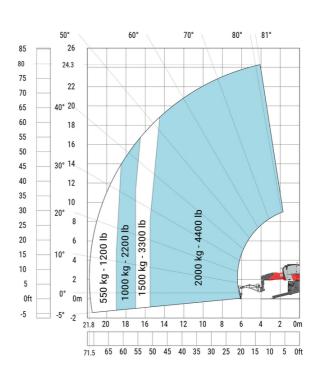

MRT 2570 - Load chart

#### Machine on lowered stabilisers with forks Metric

Machine on lowered stabilisers with winch 6000 kg (Metric) Machine on lowered stabilisers with winch 7200 kg (metric)