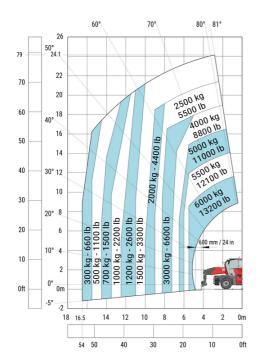

at 90Ű)              |  |
| Tilt-up angle                                     |  |
| Tilt-down angle                                   |  |
| Overall length at stabilisers                     |  |
| External turning radius (over tyres)              |  |
| Overall width with stabilisers extended           |  |
| Overall height                                    |  |
| Frame leveling corrector                          |  |
| Ground clearance under front tires on stabilizers |  |

|     | Metric  |
|-----|---------|
| l14 | 5.92 m  |
| у   | 3.25 m  |
| m4  | 0.38 m  |
| a7  | 3.45 m  |
| a4  | 12 °    |
| a5  | 110 °   |
| l12 | 5.62 m  |
| Wa1 | 4.63 m  |
| b7  | 6.04 m  |
| h17 | 3.10 m  |
| a9  | +/- 7 ° |
| m5  | 0.40 m  |

MRT 2570 - Load chart

#### Machine on tires with forks Metric



#### Machine on lowered stabilisers with forks Metric



Machine on lowered stabilisers with winch 6000 kg (Metric) Machine on lowered stabilisers with winch 7200 kg (metric)





## Machine on lowered stabilisers with 1500 kg jib Metric

## Machine on lowered stabilisers with 2000 kg jib (Metric)





Machine on lowered stabilisers with extensible jib with winch (Metric)

Machine on lowered stabilisers with hook 9000 kg (Metric)





Machine on lowered stabilisers with 365 kg platform Metric Machine on lowered stabilisers with 1000 kg platform Metric









#### **Head Office**

B.P. 249 - 430 rue de l'Aubinière 44150 Ancenis Cedex - France Tel: +33 (0)2 40 09 10 11 - Fax: +33 (0)2 40 09 10 97 www.manitou.com



This publication provides a description of the configuration versions and