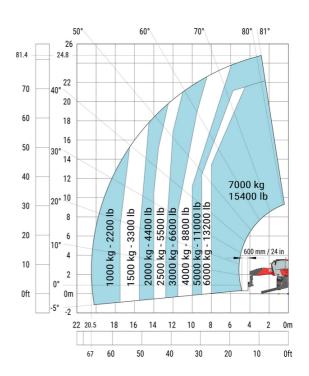

MRT 2570 - Load chart

#### Machine on lowered stabilisers with forks Metric

Machine on lowered stabilisers with winch 6000 kg (Metric) Machine on lowered stabilisers with winch 7200 kg (metric)