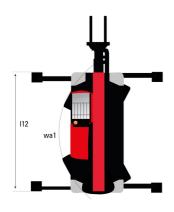

## MRT 2570 - Dimensional drawing

| Other data                                        |  |
|---------------------------------------------------|--|
| Length of frame                                   |  |
| Wheelbase                                         |  |
| Ground clearance                                  |  |
| Counterweight offset (turret at 90Ű)              |  |
| Tilt-up angle                                     |  |
| Tilt-down angle                                   |  |
| Overall length at stabilisers                     |  |
| External turning radius (over tyres)              |  |
| Overall width with stabilisers extended           |  |
| Overall height                                    |  |
| Frame leveling corrector                          |  |
| Ground clearance under front tires on stabilizers |  |

|     | Metric  |
|-----|---------|
| l14 | 5.92 m  |
| у   | 3.25 m  |
| m4  | 0.38 m  |
| a7  | 3.45 m  |
| a4  | 12 °    |
| a5  | 110 °   |
| l12 | 5.62 m  |
| Wa1 | 4.63 m  |
| b7  | 6.04 m  |
| h17 | 3.10 m  |
| a9  | +/- 7 ° |
| m5  | 0.40 m  |