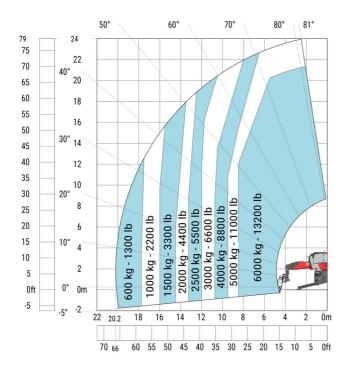

MRT 2570 - Load chart

## Machine on lowered stabilisers with 1500 kg jib Metric