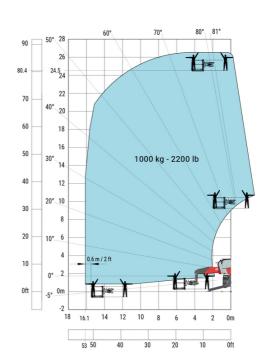

MRT 2570 - Load chart

### Machine on lowered stabilisers with 2000 kg jib (Metric)

Machine on lowered stabilisers with extensible jib with winch (Metric)

Machine on lowered stabilisers with hook 9000 kg (Metric)

Machine on lowered stabilisers with 365 kg platform Metric Machine on lowered stabilisers with 1000 kg platform Metric