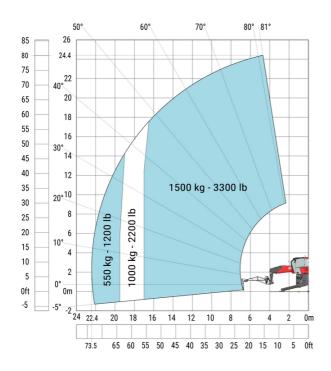

|  |
| Overall height                                    |  |
| Frame leveling corrector                          |  |
| Ground clearance under front tires on stabilizers |  |

|     | Metric  |
|-----|---------|
| l14 | 5.92 m  |
| у   | 3.25 m  |
| m4  | 0.38 m  |
| a7  | 3.45 m  |
| a4  | 12 °    |
| a5  | 110 °   |
| l12 | 5.62 m  |
| Wa1 | 4.63 m  |
| b7  | 6.04 m  |
| h17 | 3.10 m  |
| a9  | +/- 7 ° |
| m5  | 0.40 m  |

MRT 2570 - Load chart

#### Machine on tires with forks Metric



#### Machine on lowered stabilisers with forks Metric



Machine on lowered stabilisers with winch 6000 kg (Metric) Machine on lowered stabilisers with winch 7200 kg (metric)





## Machine on lowered stabilisers with 1500 kg jib Metric

### Machine on lowered stabilisers with 2000 kg jib (Metric)





Machine on lowered stabilisers with extensible jib with winch (Metric)

Machine on lowered stabilisers with hook 9000 kg (Metric)





Machine on lowered stabilisers with 365 kg platform Metric Machine on lowered stabilisers with 1000 kg platform Metric









#### **Head Office**

B.P. 249 - 430 rue de l'Aubinière 44150 Ancenis Cedex - France Tel: +33 (0)2 40 09 10 11 - Fax: +33 (0)2 40 09 10 97 www.manitou.com



This publication provides a description of the configuration versions and options for Manitou products, which may differ for equipment. The equipment presented in this brochure may be part of a series, as an option, or it may not be available, depending on the versions. Manitou reserves the right, at any time and without notice, to amend the specifications described and re