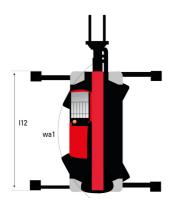

## MRT 2570 - Dimensional drawing

| Other data                                        |  |
|---------------------------------------------------|--|
| Length of frame                                   |  |
| Wheelbase                                         |  |
| Ground clearance                                  |  |
| Counterweight offset (turret at 90°)              |  |
| Tilt-up angle                                     |  |
| Tilt-down angle                                   |  |
| Overall length at stabilisers                     |  |
| External turning radius (over tyres)              |  |
| Overall width with stabilisers extended           |  |
| Overall height                                    |  |
| Frame leveling corrector                          |  |
| Ground clearance under front tires on stabilizers |  |

|     | Metric  |
|-----|---------|
| l14 | 5.92 m  |
| у   | 3.25 m  |
| m4  | 0.38 m  |
| a7  | 3.45 m  |
| a4  | 12 °    |
| a5  | 110 °   |
| l12 | 5.62 m  |
| Wa1 | 4.63 m  |
| b7  | 6.04 m  |
| h17 | 3.10 m  |
| a9  | +/- 7 ° |
| m5  | 0.40 m  |