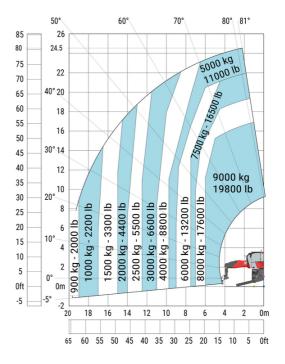

MRT 2570 - Load chart

### Machine on lowered stabilisers with 2000 kg jib (Metric)

Machine on lowered stabilisers with extensible jib with winch (Metric)

Machine on lowered stabilisers with hook 9000 kg (Metric)

Machine on lowered stabilisers with 365 kg platform Metric Machine on lowered stabilisers with 1000 kg platform Metric