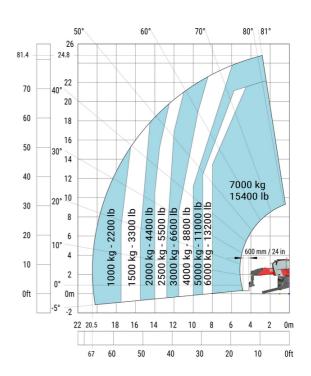

MRT 2570 - Load chart

#### Machine on lowered stabilisers with forks Metric

Machine on lowered stabilisers with winch 6000 kg (Metric) Machine on lowered stabilisers with winch 7200 kg (metric)