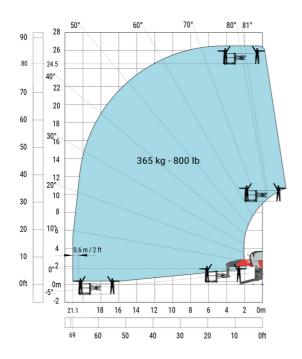

MRT 2570 - Load chart

### Machine on lowered stabilisers with 2000 kg jib (Metric)

Machine on lowered stabilisers with extensible jib with winch (Metric)

Machine on lowered stabilisers with hook 9000 kg (Metric)

Machine on lowered stabilisers with 365 kg platform Metric Machine on lowered stabilisers with 1000 kg platform Metric