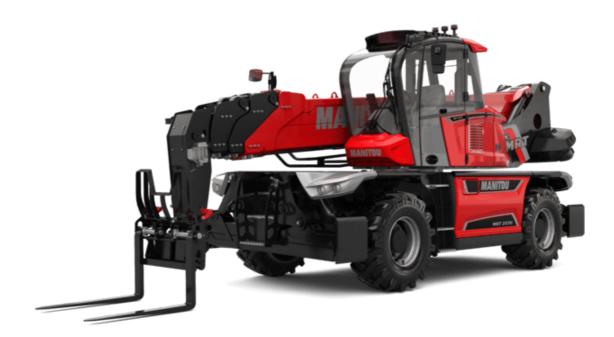

## MRT 2570 - Dimensional drawing

| Other data                                        |  |
|---------------------------------------------------|--|
| Length of frame                                   |  |
| Wheelbase                                         |  |
| Ground clearance                                  |  |
| Counterweight offset (turret at 90°)              |  |
| Tilt-up angle                                     |  |
| Tilt-down angle                                   |  |
| Overall length at stabilisers                     |  |
| External turning radius (over tyres)              |  |
| Overall width with stabilisers extended           |  |
| Overall height                                    |  |
| Frame leveling corrector                          |  |
| Ground clearance under front tires on stabilizers |  |

|     | Metric  |
|-----|---------|
| l14 | 5.92 m  |
| у   | 3.25 m  |
| m4  | 0.38 m  |
| a7  | 3.45 m  |
| a4  | 12 °    |
| a5  | 110 °   |
| l12 | 5.62 m  |
| Wa1 | 4.63 m  |
| b7  | 6.04 m  |
| h17 | 3.10 m  |
| a9  | +/- 7 ° |
| m5  | 0.40 m  |