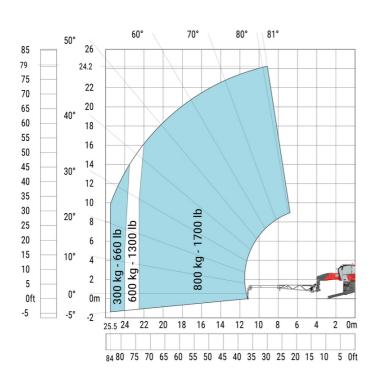

MRT 2570 - Load chart

## Machine on lowered stabilisers with 1500 kg jib Metric