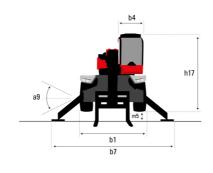

## MRT 2570 - Dimensional drawing

| Other data                                        |  |
|---------------------------------------------------|--|
| Length of frame                                   |  |
| Wheelbase                                         |  |
| Ground clearance                                  |  |
| Counterweight offset (turret at 90°)              |  |
| Tilt-up angle                                     |  |
| Tilt-down angle                                   |  |
| Overall length at stabilisers                     |  |
| External turning radius (over tyres)              |  |
| Overall width with stabilisers extended           |  |
| Overall height                                    |  |
| Frame leveling corrector                          |  |
| Ground clearance under front tires on stabilizers |  |

|     | Metric  |
|-----|---------|
| l14 | 5.92 m  |
| у   | 3.25 m  |
| m4  | 0.38 m  |
| a7  | 3.45 m  |
| a4  | 12 °    |
| a5  | 110 °   |
| l12 | 5.62 m  |
| Wa1 | 4.63 m  |
| b7  | 6.04 m  |
| h17 | 3.10 m  |
| a9  | +/- 7 ° |
| m5  | 0.40 m  |