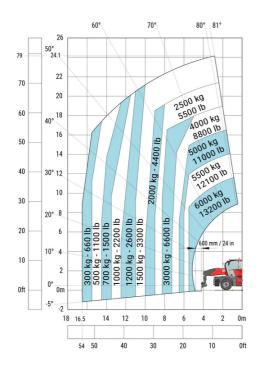

at 90°)              |  |
| Tilt-up angle                                     |  |
| Tilt-down angle                                   |  |
| Overall length at stabilisers                     |  |
| External turning radius (over tyres)              |  |
| Overall width with stabilisers extended           |  |
| Overall height                                    |  |
| Frame leveling corrector                          |  |
| Ground clearance under front tires on stabilizers |  |

|     | Metric  |
|-----|---------|
| l14 | 5.92 m  |
| у   | 3.25 m  |
| m4  | 0.38 m  |
| a7  | 3.45 m  |
| a4  | 12 °    |
| a5  | 110 °   |
| l12 | 5.62 m  |
| Wa1 | 4.63 m  |
| b7  | 6.04 m  |
| h17 | 3.10 m  |
| a9  | +/- 7 ° |
| m5  | 0.40 m  |

MRT 2570 - Load chart

#### Machine on tires with forks Metric



#### Machine on lowered stabilisers with forks Metric



Machine on lowered stabilisers with winch 6000 kg (Metric) Machine on lowered stabilisers with winch 7200 kg (metric)





## Machine on lowered stabilisers with 1500 kg jib Metric

### Machine on lowered stabilisers with 2000 kg jib (Metric)





Machine on lowered stabilisers with extensible jib with winch (Metric)

Machine on lowered stabilisers with hook 9000 kg (Metric)





Machine on lowered stabilisers with 365 kg platform Metric Machine on lowered stabilisers with 1000 kg platform Metric









#### **Head Office**

B.P. 249 - 430 rue de l'Aubinière 44150 Ancenis Cedex - France Tel: +33 (0)2 40 09 10 11 - Fax: +33 (0)2 40 09 10 97 www.manitou.com



This publication provides a description of the configuration versions an