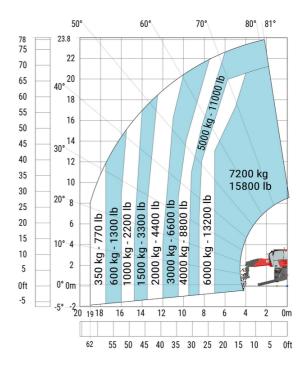

MRT 2570 - Load chart

#### Machine on lowered stabilisers with forks Metric

Machine on lowered stabilisers with winch 6000 kg (Metric) Machine on lowered stabilisers with winch 7200 kg (metric)