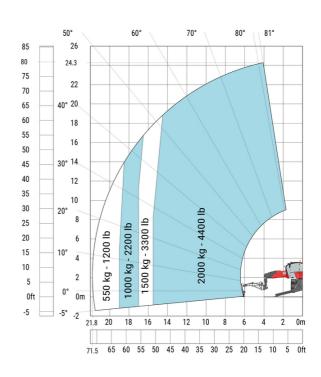

MRT 2570 - Load chart

#### Machine on lowered stabilisers with forks Metric

Machine on lowered stabilisers with winch 6000 kg (Metric) Machine on lowered stabilisers with winch 7200 kg (metric)