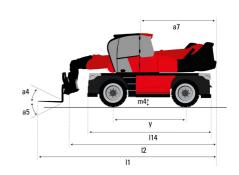

## MRT 2570 - Dimensional drawing

| Other data                                        |  |
|---------------------------------------------------|--|
| Length of frame                                   |  |
| Wheelbase                                         |  |
| Ground clearance                                  |  |
| Counterweight offset (turret at 90°)              |  |
| Tilt-up angle                                     |  |
| Tilt-down angle                                   |  |
| Overall length at stabilisers                     |  |
| External turning radius (over tyres)              |  |
| Overall width with stabilisers extended           |  |
| Overall height                                    |  |
| Frame leveling corrector                          |  |
| Ground clearance under front tires on stabilizers |  |

|     | Metric  |
|-----|---------|
| l14 | 5.92 m  |
| у   | 3.25 m  |
| m4  | 0.38 m  |
| a7  | 3.45 m  |
| a4  | 12 °    |
| a5  | 110 °   |
| l12 | 5.62 m  |
| Wa1 | 4.63 m  |
| b7  | 6.04 m  |
| h17 | 3.10 m  |
| a9  | +/- 7 ° |
| m5  | 0.40 m  |