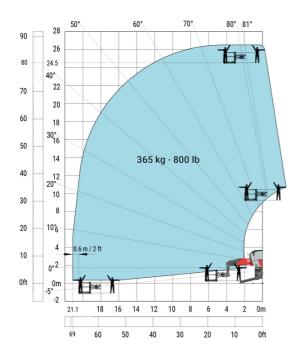

MRT 2570 - Load chart

## Machine on lowered stabilisers with 2000 kg jib (Metric)

Machine on lowered stabilisers with extensible jib with winch (Metric)

Machine on lowered stabilisers with hook 9000 kg (Metric)

Machine on lowered stabilisers with 365 kg platform Metric Machine on lowered stabilisers with 1000 kg platform Metric