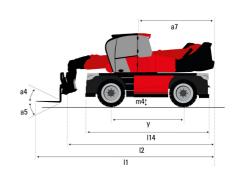

## MRT 2570 - Dimensional drawing

| Other data                                        |  |
|---------------------------------------------------|--|
| Length of frame                                   |  |
| Wheelbase                                         |  |
| Ground clearance                                  |  |
| Counterweight offset (turret at 90Ű)              |  |
| Tilt-up angle                                     |  |
| Tilt-down angle                                   |  |
| Overall length at stabilisers                     |  |
| External turning radius (over tyres)              |  |
| Overall width with stabilisers extended           |  |
| Overall height                                    |  |
| Frame leveling corrector                          |  |
| Ground clearance under front tires on stabilizers |  |

|     | Metric  |
|-----|---------|
| l14 | 5.92 m  |
| у   | 3.25 m  |
| m4  | 0.38 m  |
| a7  | 3.45 m  |
| a4  | 12 °    |
| a5  | 110 °   |
| l12 | 5.62 m  |
| Wa1 | 4.63 m  |
| b7  | 6.04 m  |
| h17 | 3.10 m  |
| a9  | +/- 7 ° |
| m5  | 0.40 m  |