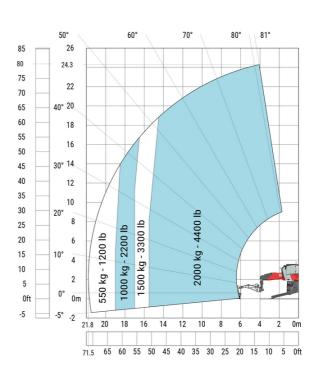

MRT 2570 - Load chart

#### Machine on lowered stabilisers with forks Metric

Machine on lowered stabilisers with winch 6000 kg (Metric) Machine on lowered stabilisers with winch 7200 kg (metric)