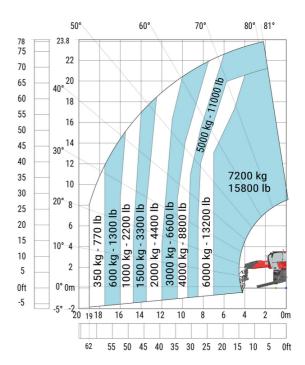

MRT 2570 - Load chart

## Machine on lowered stabilisers with 2000 kg jib (Metric)

Machine on lowered stabilisers with extensible jib with winch (Metric)

Machine on lowered stabilisers with hook 9000 kg (Metric)

Machine on lowered stabilisers with 365 kg platform Metric Machine on lowered stabilisers with 1000 kg platform Metric