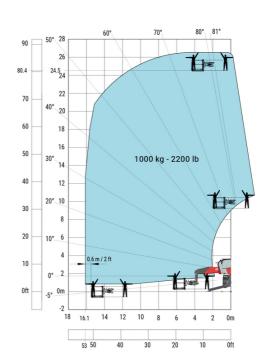

MRT 2570 - Load chart

## Machine on lowered stabilisers with 2000 kg jib (Metric)

Machine on lowered stabilisers with extensible jib with winch (Metric)

Machine on lowered stabilisers with hook 9000 kg (Metric)

Machine on lowered stabilisers with 365 kg platform Metric Machine on lowered stabilisers with 1000 kg platform Metric