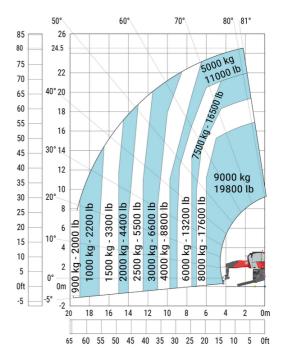

MRT 2570 - Load chart

## Machine on lowered stabilisers with 2000 kg jib (Metric)

Machine on lowered stabilisers with extensible jib with winch (Metric)

Machine on lowered stabilisers with hook 9000 kg (Metric)

Machine on lowered stabilisers with 365 kg platform Metric Machine on lowered stabilisers with 1000 kg platform Metric