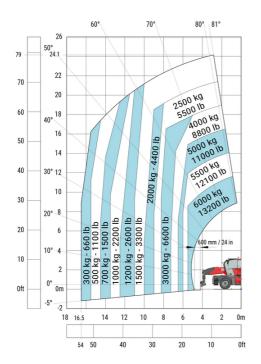

at 90Ű)              |  |
| Tilt-up angle                                     |  |
| Tilt-down angle                                   |  |
| Overall length at stabilisers                     |  |
| External turning radius (over tyres)              |  |
| Overall width with stabilisers extended           |  |
| Overall height                                    |  |
| Frame leveling corrector                          |  |
| Ground clearance under front tires on stabilizers |  |

|     | Metric  |
|-----|---------|
| l14 | 5.92 m  |
| у   | 3.25 m  |
| m4  | 0.38 m  |
| a7  | 3.45 m  |
| a4  | 12 °    |
| a5  | 110 °   |
| l12 | 5.62 m  |
| Wa1 | 4.63 m  |
| b7  | 6.04 m  |
| h17 | 3.10 m  |
| a9  | +/- 7 ° |
| m5  | 0.40 m  |

MRT 2570 - Load chart

#### Machine on tires with forks Metric



#### Machine on lowered stabilisers with forks Metric



Machine on lowered stabilisers with winch 6000 kg (Metric) Machine on lowered stabilisers with winch 7200 kg (metric)





## Machine on lowered stabilisers with 1500 kg jib Metric

## Machine on lowered stabilisers with 2000 kg jib (Metric)





Machine on lowered stabilisers with extensible jib with winch (Metric)

Machine on lowered stabilisers with hook 9000 kg (Metric)





Machine on lowered stabilisers with 365 kg platform Metric Machine on lowered stabilisers with 1000 kg platform Metric









#### **Head Office**

B.P. 249 - 430 rue de l'Aubinière 44150 Ancenis Cedex - France Tel: +33 (0)2 40 09 10 11 - Fax: +33 (0)2 40 09 10 97 www.manitou.com



This publication provides a description of the configuration versions and