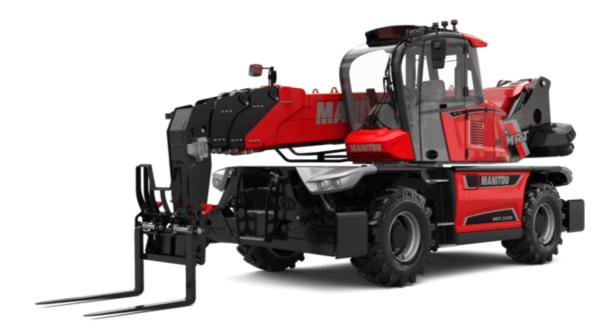

Technical sheet:

# **MRT 2570**

#### **VISION** +





|                                                                 | MRT 2570 Created on August 12, 2025 at 9:28 PM         |
|-----------------------------------------------------------------|--------------------------------------------------------|
| Capacities                                                      | Metric                                                 |
| Max. capacity                                                   | 7000 kg                                                |
| Max. lifting height                                             | 24.80 m                                                |
| Maximum outreach                                                | 20.50 m                                                |
| Weight and dimensions