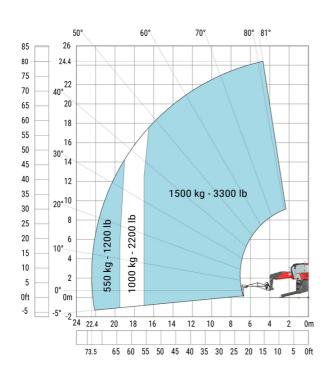

|  |
| Overall height                                    |  |
| Frame leveling corrector                          |  |
| Ground clearance under front tires on stabilizers |  |

|     | Metric  |
|-----|---------|
| l14 | 5.92 m  |
| у   | 3.25 m  |
| m4  | 0.38 m  |
| a7  | 3.45 m  |
| a4  | 12 °    |
| a5  | 110 °   |
| l12 | 5.62 m  |
| Wa1 | 4.63 m  |
| b7  | 6.04 m  |
| h17 | 3.10 m  |
| a9  | +/- 7 ° |
| m5  | 0.40 m  |

MRT 2570 - Load chart

#### Machine on tires with forks Metric



#### Machine on lowered stabilisers with forks Metric



Machine on lowered stabilisers with winch 6000 kg (Metric) Machine on lowered stabilisers with winch 7200 kg (metric)





## Machine on lowered stabilisers with 1500 kg jib Metric

## Machine on lowered stabilisers with 2000 kg jib (Metric)





Machine on lowered stabilisers with extensible jib with winch (Metric)

Machine on lowered stabilisers with hook 9000 kg (Metric)





Machine on lowered stabilisers with 365 kg platform Metric Machine on lowered stabilisers with 1000 kg platform Metric









#### **Head Office**

B.P. 249 - 430 rue de l'Aubinière 44150 Ancenis Cedex - France Tel: +33 (0)2 40 09 10 11 - Fax: +33 (0)2 40 09 10 97 www.manitou.com



This publication provides a description of the configuration versions and options for Manitou products, which may differ for equipment. The equipment presented in this brochure may be part of a series, as an option, or it may not be available, depending on the versions. Manitou reserves the right, at any time and without notice, to amend the specifications described and re