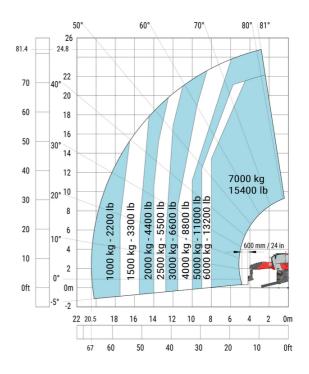

MRT 2570 - Load chart

#### Machine on lowered stabilisers with forks Metric

Machine on lowered stabilisers with winch 6000 kg (Metric) Machine on lowered stabilisers with winch 7200 kg (metric)