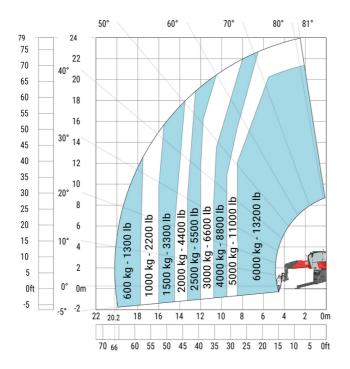

MRT 2570 - Load chart

## Machine on lowered stabilisers with 1500 kg jib Metric