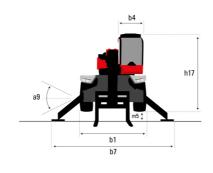

## MRT 2570 - Dimensional drawing

| Other data                                        |  |
|---------------------------------------------------|--|
| Length of frame                                   |  |
| Wheelbase                                         |  |
| Ground clearance                                  |  |
| Counterweight offset (turret at 90Ű)              |  |
| Tilt-up angle                                     |  |
| Tilt-down angle                                   |  |
| Overall length at stabilisers                     |  |
| External turning radius (over tyres)              |  |
| Overall width with stabilisers extended           |  |
| Overall height                                    |  |
| Frame leveling corrector                          |  |
| Ground clearance under front tires on stabilizers |  |

|     | Metric  |
|-----|---------|
| l14 | 5.92 m  |
| у   | 3.25 m  |
| m4  | 0.38 m  |
| a7  | 3.45 m  |
| a4  | 12 °    |
| a5  | 110 °   |
| l12 | 5.62 m  |
| Wa1 | 4.63 m  |
| b7  | 6.04 m  |
| h17 | 3.10 m  |
| a9  | +/- 7 ° |
| m5  | 0.40 m  |