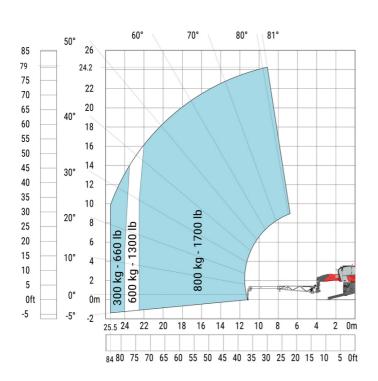

MRT 2570 - Load chart

## Machine on lowered stabilisers with 2000 kg jib (Metric)

Machine on lowered stabilisers with extensible jib with winch (Metric)

Machine on lowered stabilisers with hook 9000 kg (Metric)

Machine on lowered stabilisers with 365 kg platform Metric Machine on lowered stabilisers with 1000 kg platform Metric