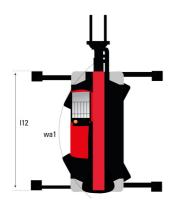

## MRT 2570 - Dimensional drawing

| Other data                                        |  |
|---------------------------------------------------|--|
| Length of frame                                   |  |
| Wheelbase                                         |  |
| Ground clearance                                  |  |
| Counterweight offset (turret at 90Ű)              |  |
| Tilt-up angle                                     |  |
| Tilt-down angle                                   |  |
| Overall length at stabilisers                     |  |
| External turning radius (over tyres)              |  |
| Overall width with stabilisers extended           |  |
| Overall height                                    |  |
| Frame leveling corrector                          |  |
| Ground clearance under front tires on stabilizers |  |

|     | Metric  |
|-----|---------|
| l14 | 5.92 m  |
| у   | 3.25 m  |
| m4  | 0.38 m  |
| a7  | 3.45 m  |
| a4  | 12 °    |
| a5  | 110 °   |
| l12 | 5.62 m  |
| Wa1 | 4.63 m  |
| b7  | 6.04 m  |
| h17 | 3.10 m  |
| a9  | +/- 7 ° |
| m5  | 0.40 m  |