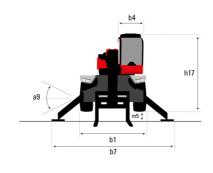

## MRT 2570 - Dimensional drawing

| Other data                                        |  |
|---------------------------------------------------|--|
| Length of frame                                   |  |
| Wheelbase                                         |  |
| Ground clearance                                  |  |
| Counterweight offset (turret at 90Ű)              |  |
| Tilt-up angle                                     |  |
| Tilt-down angle                                   |  |
| Overall length at stabilisers                     |  |
| External turning radius (over tyres)              |  |
| Overall width with stabilisers extended           |  |
| Overall height                                    |  |
| Frame leveling corrector                          |  |
| Ground clearance under front tires on stabilizers |  |

|     | Metric  |
|-----|---------|
| I14 | 5.92 m  |
| у   | 3.25 m  |
| m4  | 0.38 m  |
| a7  | 3.45 m  |
| a4  | 12 °    |
| a5  | 110 °   |
| l12 | 5.62 m  |
| Wa1 | 4.63 m  |
| b7  | 6.04 m  |
| h17 | 3.10 m  |
| a9  | +/- 7 ° |
| m5  | 0.40 m  |