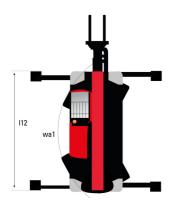

## MRT 2570 - Dimensional drawing

| Other data                                        |  |
|---------------------------------------------------|--|
| Length of frame                                   |  |
| Wheelbase                                         |  |
| Ground clearance                                  |  |
| Counterweight offset (turret at 90Ű)              |  |
| Tilt-up angle                                     |  |
| Tilt-down angle                                   |  |
| Overall length at stabilisers                     |  |
| External turning radius (over tyres)              |  |
| Overall width with stabilisers extended           |  |
| Overall height                                    |  |
| Frame leveling corrector                          |  |
| Ground clearance under front tires on stabilizers |  |

|     | Metric  |
|-----|---------|
| I14 | 5.92 m  |
| у   | 3.25 m  |
| m4  | 0.38 m  |
| a7  | 3.45 m  |
| a4  | 12 °    |
| a5  | 110 °   |
| l12 | 5.62 m  |
| Wa1 | 4.63 m  |
| b7  | 6.04 m  |
| h17 | 3.10 m  |
| a9  | +/- 7 ° |
| m5  | 0.40 m  |