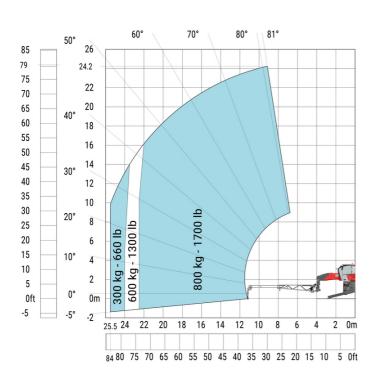

earance under front tires on stabilizers |  |

|     | Metric  |
|-----|---------|
| I14 | 5.92 m  |
| у   | 3.25 m  |
| m4  | 0.38 m  |
| a7  | 3.45 m  |
| a4  | 12 °    |
| a5  | 110 °   |
| l12 | 5.62 m  |
| Wa1 | 4.63 m  |
| b7  | 6.04 m  |
| h17 | 3.10 m  |
| a9  | +/- 7 ° |
| m5  | 0.40 m  |

MRT 2570 - Load chart

### Machine on tires with forks Metric



### Machine on lowered stabilisers with forks Metric



Machine on lowered stabilisers with winch 6000 kg (Metric) Machine on lowered stabilisers with winch 7200 kg (metric)





## Machine on lowered stabilisers with 1500 kg jib Metric

### Machine on lowered stabilisers with 2000 kg jib (Metric)





Machine on lowered stabilisers with extensible jib with winch (Metric)

Machine on lowered stabilisers with hook 9000 kg (Metric)





Machine on lowered stabilisers with 365 kg platform Metric Machine on lowered stabilisers with 1000 kg platform Metric









#### **Head Office**

B.P. 249 - 430 rue de l'Aubinière 44150 Ancenis Cedex - France Tel: +33 (0)2 40 09 10 11 - Fax: +33 (0)2 40 09 10 97 www.manitou.com



This publication provides a description of the configuration versions and options for Manitou products, which may differ for equipment. The equipment presented in this brochure may be part of a series, as an option, or it may not be available, depending on the versions. Manitou reserves the right, at any time and without notice, to amend the specifications described and represented. The specifications provided do not bind the manufacturer. For more details, please contact your Manitou agent. This is not a