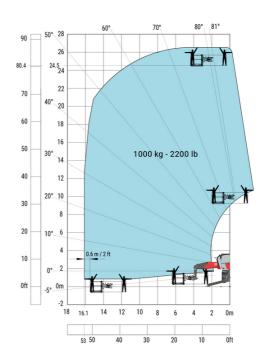

### Machine on lowered stabilisers with 2000 kg jib (Metric)

Machine on lowered stabilisers with extensible jib with winch (Metric)

Machine on lowered stabilisers with hook 9000 kg (Metric)

Machine on lowered stabilisers with 365 kg platform Metric Machine on lowered stabilisers with 1000 kg platform Metric