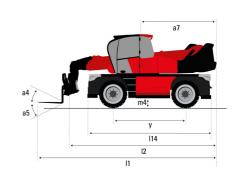

## MRT 2570 - Dimensional drawing

| Other data                                        |  |
|---------------------------------------------------|--|
| Length of frame                                   |  |
| Wheelbase                                         |  |
| Ground clearance                                  |  |
| Counterweight offset (turret at 90Ű)              |  |
| Tilt-up angle                                     |  |
| Tilt-down angle                                   |  |
| Overall length at stabilisers                     |  |
| External turning radius (over tyres)              |  |
| Overall width with stabilisers extended           |  |
| Overall height                                    |  |
| Frame leveling corrector                          |  |
| Ground clearance under front tires on stabilizers |  |

|     | Metric  |
|-----|---------|
| I14 | 5.92 m  |
| у   | 3.25 m  |
| m4  | 0.38 m  |
| a7  | 3.45 m  |
| a4  | 12 °    |
| a5  | 110 °   |
| l12 | 5.62 m  |
| Wa1 | 4.63 m  |
| b7  | 6.04 m  |
| h17 | 3.10 m  |
| a9  | +/- 7 ° |
| m5  | 0.40 m  |