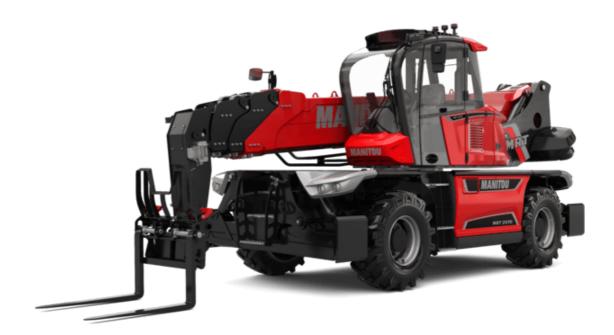

Technical sheet:

# **MRT 2570**

#### **VISION** +





|                                                                | MRT 2570 Created on September 16, 2025 at 8:50 |
|----------------------------------------------------------------|------------------------------------------------|
| Capacities                                                     | Metric                                         |
| flax. capacity                                                 | 7000 kg                                        |
| ax. lifting height                                             | 24.80 m                                        |
| aximum outreach                                                | 20.50 m                                        |
| eight and dimensions                                           |