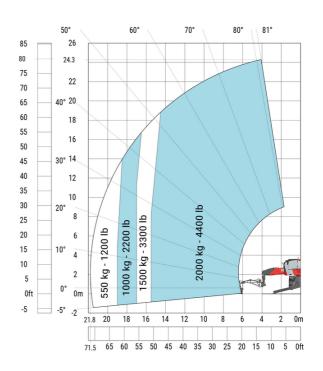

### Machine on lowered stabilisers with forks Metric

Machine on lowered stabilisers with winch 6000 kg (Metric) Machine on lowered stabilisers with winch 7200 kg (metric)