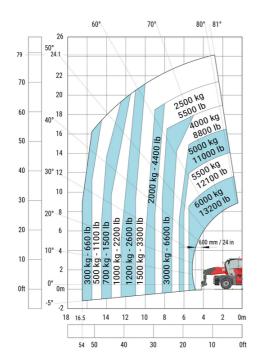

at 90Ű)              |  |
| Tilt-up angle                                     |  |
| Tilt-down angle                                   |  |
| Overall length at stabilisers                     |  |
| External turning radius (over tyres)              |  |
| Overall width with stabilisers extended           |  |
| Overall height                                    |  |
| Frame leveling corrector                          |  |
| Ground clearance under front tires on stabilizers |  |

|     | Metric  |
|-----|---------|
| I14 | 5.92 m  |
| у   | 3.25 m  |
| m4  | 0.38 m  |
| a7  | 3.45 m  |
| a4  | 12 °    |
| a5  | 110 °   |
| l12 | 5.62 m  |
| Wa1 | 4.63 m  |
| b7  | 6.04 m  |
| h17 | 3.10 m  |
| a9  | +/- 7 ° |
| m5  | 0.40 m  |

MRT 2570 - Load chart

### Machine on tires with forks Metric



### Machine on lowered stabilisers with forks Metric



Machine on lowered stabilisers with winch 6000 kg (Metric) Machine on lowered stabilisers with winch 7200 kg (metric)





## Machine on lowered stabilisers with 1500 kg jib Metric

### Machine on lowered stabilisers with 2000 kg jib (Metric)





Machine on lowered stabilisers with extensible jib with winch (Metric)

Machine on lowered stabilisers with hook 9000 kg (Metric)





Machine on lowered stabilisers with 365 kg platform Metric Machine on lowered stabilisers with 1000 kg platform Metric









#### **Head Office**

B.P. 249 - 430 rue de l'Aubinière 44150 Ancenis Cedex - France Tel: +33 (0)2 40 09 10 11 - Fax: +33 (0)2 40 09 10 97 www.manitou.com



This publication provides a description of the configuration versions and