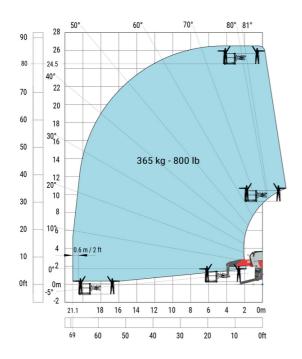

### Machine on lowered stabilisers with 2000 kg jib (Metric)

Machine on lowered stabilisers with extensible jib with winch (Metric)

Machine on lowered stabilisers with hook 9000 kg (Metric)

Machine on lowered stabilisers with 365 kg platform Metric Machine on lowered stabilisers with 1000 kg platform Metric