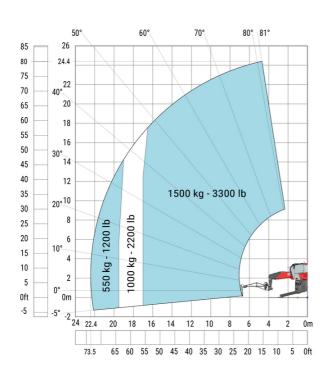

|  |
| Overall height                                    |  |
| Frame leveling corrector                          |  |
| Ground clearance under front tires on stabilizers |  |

|     | Metric  |
|-----|---------|
| I14 | 5.92 m  |
| у   | 3.25 m  |
| m4  | 0.38 m  |
| a7  | 3.45 m  |
| a4  | 12 °    |
| a5  | 110 °   |
| l12 | 5.62 m  |
| Wa1 | 4.63 m  |
| b7  | 6.04 m  |
| h17 | 3.10 m  |
| a9  | +/- 7 ° |
| m5  | 0.40 m  |

MRT 2570 - Load chart

### Machine on tires with forks Metric



### Machine on lowered stabilisers with forks Metric



Machine on lowered stabilisers with winch 6000 kg (Metric) Machine on lowered stabilisers with winch 7200 kg (metric)





## Machine on lowered stabilisers with 1500 kg jib Metric

### Machine on lowered stabilisers with 2000 kg jib (Metric)





Machine on lowered stabilisers with extensible jib with winch (Metric)

Machine on lowered stabilisers with hook 9000 kg (Metric)





Machine on lowered stabilisers with 365 kg platform Metric Machine on lowered stabilisers with 1000 kg platform Metric









#### **Head Office**

B.P. 249 - 430 rue de l'Aubinière 44150 Ancenis Cedex - France Tel: +33 (0)2 40 09 10 11 - Fax: +33 (0)2 40 09 10 97 www.manitou.com



This publication provides a description of the configuration versions and options for Manitou products, which may differ for equipment. The equipment presented in this brochure may be part of a series, as an option, or it may not be available, depending on the versions. Manitou reserves the right, at any time and without notice, to amend the specifications described and re