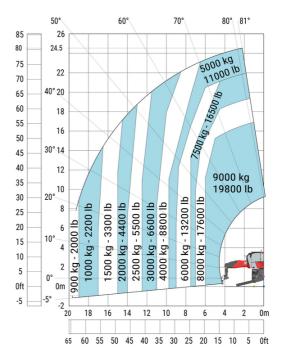

### Machine on lowered stabilisers with 2000 kg jib (Metric)

Machine on lowered stabilisers with extensible jib with winch (Metric)

Machine on lowered stabilisers with hook 9000 kg (Metric)

Machine on lowered stabilisers with 365 kg platform Metric Machine on lowered stabilisers with 1000 kg platform Metric