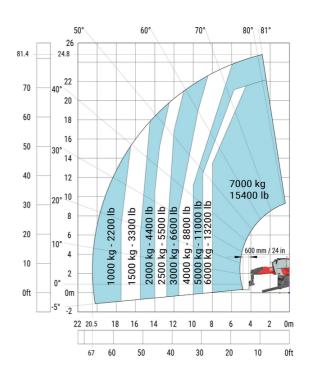

MRT 2570 - Load chart

### Machine on lowered stabilisers with forks Metric

Machine on lowered stabilisers with winch 6000 kg (Metric) Machine on lowered stabilisers with winch 7200 kg (metric)