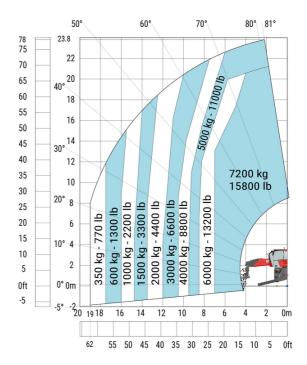

MRT 2570 - Load chart

### Machine on lowered stabilisers with forks Metric

Machine on lowered stabilisers with winch 6000 kg (Metric) Machine on lowered stabilisers with winch 7200 kg (metric)