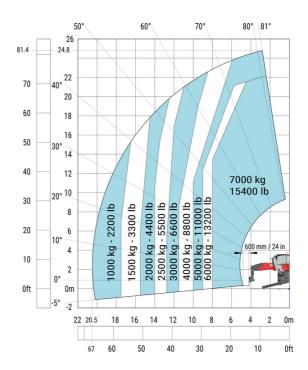

### MRT 2570 - Load chart

### Machine on lowered stabilisers with forks Metric

70°

80° 81°

Machine on lowered stabilisers with winch 6000 kg (Metric) Machine on lowered stabilisers with winch 7200 kg (metric)

50°

23.8