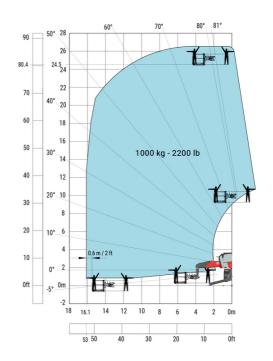

# Machine on lowered stabilisers with 365 kg platform Metric Machine on lowered stabilisers with 1000 kg platform Metric

Head Office B.P. 249 - 430 rue de l'Aubinière 44150 Ancenis Cedex - France Tel: +33 (0)2 40 09 10 11 - Fax: +33 (0)2 40 09 10 97 www.manitou.com