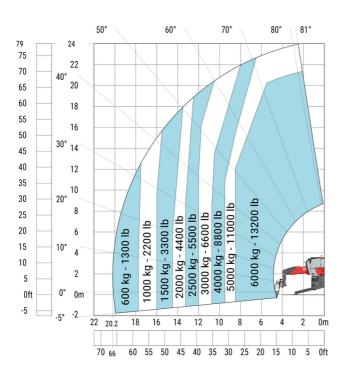

| a4  | 12 °    |
| Tilt-down angle                                   | a5  | 110 °   |
| Overall length at stabilisers                     | 112 | 5.62 m  |
| External turning radius (over tyres)              | Wa1 | 4.63 m  |
| Overall width with stabilisers extended           | b7  | 6.04 m  |
| Overall height                                    | h17 | 3.10 m  |
| Frame leveling corrector                          | a9  | +/- 7 ° |
| Ground clearance under front tires on stabilizers | m5  | 0.40 m  |

### MRT 2570 - Load chart

#### Machine on tires with forks Metric



### Machine on lowered stabilisers with forks Metric



70°

80° 81°

Machine on lowered stabilisers with winch 6000 kg (Metric) Machine on lowered stabilisers with winch 7200 kg (metric)

50°

23.8



#### Machine on lowered stabilisers with 1500 kg jib Metric









60°

Machine on lowered stabilisers with extensible jib with winch (Metric)

#### Machine on lowered stabilisers with hook 9000 kg (Metric)



# Machine on lowered stabilisers with 365 kg platform Metric Machine on lowered stabilisers with 1000 kg platform Metric







Head Office B.P. 249 - 430 rue de l'Aubinière 44150 Ancenis Cedex - France Tel: +33 (0)2 40 09 10 11 - Fax: +33 (0)2 40 09 10 97 www.manitou.com



This publication provides a description of the configuration versions and options for Manitou products, which may differ for equipment. The equipment presented in this brochure may be part of a series, as an option, or it may not be available, depending on the versions. Manitou reserves the right, at any time