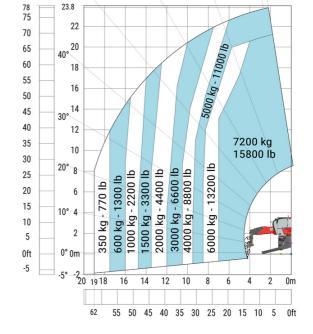

### MRT 2570 - Load chart

#### Machine on lowered stabilisers with hook 9000 kg (Metric)