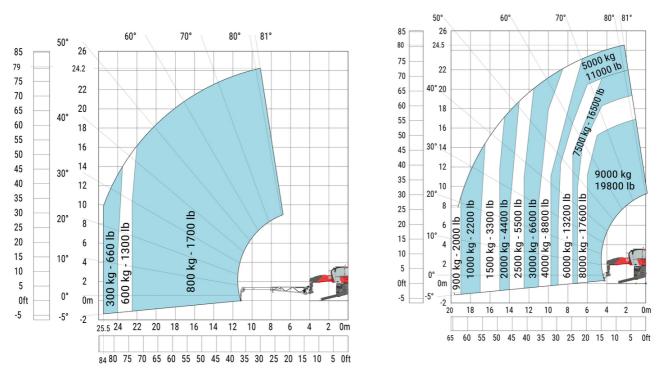

### MRT 2570 - Load chart

#### Machine on tires with forks Metric

### Machine on lowered stabilisers with forks Metric

70°

80° 81°

Machine on lowered stabilisers with winch 6000 kg (Metric) Machine on lowered stabilisers with winch 7200 kg (metric)

50°

23.8