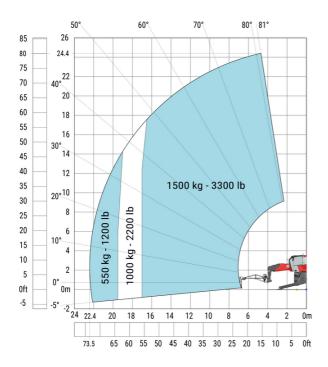

### MRT 2570 - Load chart

### Machine on lowered stabilisers with forks Metric

70°

80° 81°

Machine on lowered stabilisers with winch 6000 kg (Metric) Machine on lowered stabilisers with winch 7200 kg (metric)

50°

23.8