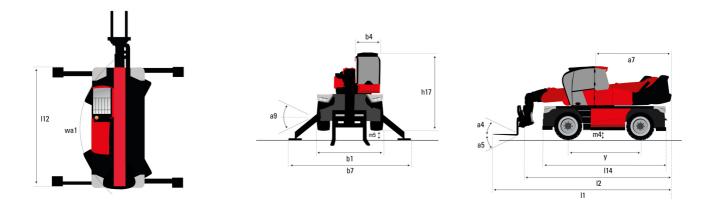

## MRT 2570 - Dimensional drawing

| Other data                                        |     | Metric  |
|---------------------------------------------------|-----|---------|
| Length of frame                                   | 114 | 5.92 m  |
| Wheelbase                                         | у   | 3.25 m  |
| Ground clearance                                  | m4  | 0.38 m  |
| Counterweight offset (turret at 90°)              | а7  | 3.45 m  |
| Tilt-up angle                                     | a4  | 12 °    |
| Tilt-down angle                                   | a5  | 110 °   |
| Overall length at stabilisers                     | 112 | 5.62 m  |
| External turning radius (over tyres)              | Wa1 | 4.63 m  |
| Overall width with stabilisers extended           | b7  | 6.04 m  |
| Overall height                                    | h17 | 3.10 m  |
| Frame leveling corrector                          | a9  | +/- 7 ° |
| Ground clearance under front tires on stabilizers | m5  | 0.40 m  |