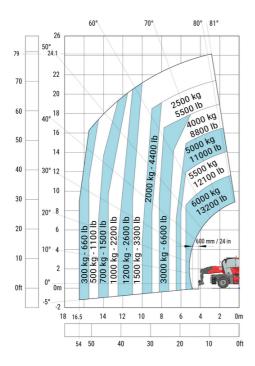

| у   | 3.25 m  |
| Ground clearance                                  | m4  | 0.38 m  |
| Counterweight offset (turret at 90°)              | а7  | 3.45 m  |
| Tilt-up angle                                     | a4  | 12 °    |
| Tilt-down angle                                   | a5  | 110 °   |
| Overall length at stabilisers                     | 112 | 5.62 m  |
| External turning radius (over tyres)              | Wa1 | 4.63 m  |
| Overall width with stabilisers extended           | b7  | 6.04 m  |
| Overall height                                    | h17 | 3.10 m  |
| Frame leveling corrector                          | a9  | +/- 7 ° |
| Ground clearance under front tires on stabilizers | m5  | 0.40 m  |

### MRT 2570 - Load chart

#### Machine on tires with forks Metric



### Machine on lowered stabilisers with forks Metric



70°

80° 81°

Machine on lowered stabilisers with winch 6000 kg (Metric) Machine on lowered stabilisers with winch 7200 kg (metric)

50°

23.8



#### Machine on lowered stabilisers with 1500 kg jib Metric









60°

Machine on lowered stabilisers with extensible jib with winch (Metric)

#### Machine on lowered stabilisers with hook 9000 kg (Metric)



# Machine on lowered stabilisers with 365 kg platform Metric Machine on lowered stabilisers with 1000 kg platform Metric







Head Office B.P. 249 - 430 rue de l'Aubinière 44150 Ancenis Cedex - France Tel: +33 (0)2 40 09 10 11 - Fax: +33 (0)2 40 09 10 97 www.manitou.com



This publication provides a description of the configuration versions and options for Manitou products, whic