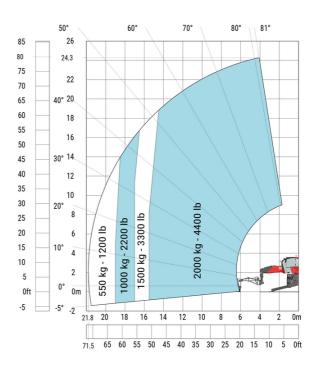

### MRT 2570 - Load chart

#### Machine on lowered stabilisers with 1500 kg jib Metric

60°

Machine on lowered stabilisers with extensible jib with winch (Metric)