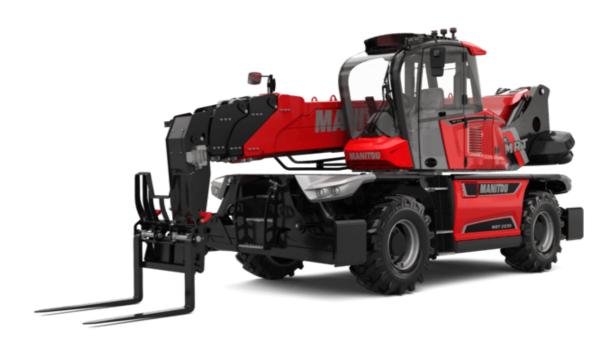

# **MRT 2570**

VISION +

|                                                                 | MRT 2570 Cleated Off August 12, 2023 | al 9.29 FIVI UT    |
|-----------------------------------------------------------------|--------------------------------------|--------------------|
| Capacities                                                      | Metric                               |                    |
| Max. capacity                                                   | 7000 kg                              |                    |
| Max. lifting height                                             | 24.80 m                              |                    |
| Maximum outreach                                                | 20.50 m                              |                    |
| Weight and dimensions                                           |                                      |                    |
| Overall length (with forks)                                     | l1 8.87 m                            |                    |
| Length to face of forks                                         | l2 7.67 m                            |                    |
| Overall width                                                   | b1 2.50 m                            |                    |
| Overall height                                                  | h17 3.10 m                           |                    |
| Overall cab width                                               | b4 0.96 m                            |                    |
| Ground clearance                                                | m4 0.38 m                            |                    |
| Wheelbase                                                       | y 3.25 m                             |                    |
| Tilt-up angle                                                   | a4 12 °                              |                    |
| Tilt-down angle                                                 | a5 110 °                             |                    |
| Turret rotation                                                 | 360 °                                |                    |
| Overall weight                                                  | 21300 kg                             |                    |
| Forks length / width / section                                  | l / e / s 1200 mm x 125 mm x         | 60 mm              |
| Wheels                                                          |                                      |                    |
| Standard tires                                                  | 445/65 R22,5                         |                    |
| Drive wheels (front / rear)                                     | 2/2                                  |                    |
| Steering mode                                                   | 2 wheel steer, 4 wheel stee          | r, Crab mode       |
| Stabilisers                                                     |                                      |                    |
| Stabilizers Type                                                | Telescopic Dupl                      | ex                 |
| Controls with stabs                                             | Stabs Commands Individual c          | or Simultaneous    |
| Engine                                                          |                                      |                    |
| Engine brand                                                    | Yanmar                               |                    |
| Engine norm                                                     | Stage V, Tier 4                      |                    |
| Engine model                                                    | 4TN107FTT-6SM                        | J1                 |
| I.C. Engine power rating / Power                                | 173 Hp / 127 kV                      | N                  |
| Max. torque / Engine rotation (min)                             | 805 Nm @ 1500 r                      | pm                 |
| Number of cylinders - Capacity of cylinders                     | 4 - 4567 cm³                         |                    |
| Engine cooling system                                           | Water cooled                         |                    |
| Electric circuit                                                |                                      |                    |
| Number of batteries / Battery voltage                           | 2 x 12 V                             |                    |
| 12V Battery capacity                                            | 120 Ah                               |                    |
| Battery starting current                                        | (EN)850 A                            |                    |
| Transmission                                                    |                                      |                    |
| Transmission type                                               | Hydrostatic                          |                    |
| Gearbox / Number of gears (forward) / Number of gears (reverse) | Speedshift / 2 /                     | 2                  |
| Max. travel speed                                               | 40 km/h                              |                    |
| Drawbar pull                                                    | 9200 daN                             |                    |
| Parking brake                                                   | Automatic negative park              | ing brake          |
| Service brake                                                   | Oil-immersed multi-discs braki       | ng on front & rear |
|                                                                 | axles                                |                    |
| Performances                                                    |                                      |                    |
| Gradeability (laden / unladen)                                  | 32.40 % / 41.40                      | %                  |
| Hydraulics                                                      |                                      |                    |
| Hydraulic pump type                                             | Variable displacemen                 | it pump            |
| Hydraulic flow                                                  | 172 l/min                            |                    |
| Hydraulic Pressure                                              | 350 bar                              |                    |
| Tank capacities                                                 |                                      |                    |
| Engine oil                                                      | 13                                   |                    |
| Fuel tank                                                       | 320 I                                |                    |
| Diesel Exhaust fluid (AdBlue® type)                             | 241                                  |                    |
| Noise and vibration                                             |                                      |                    |
| Noise at driving position (LpA)                                 | 67 dB                                |                    |
| Noise to environment (LwA)                                      | 108 dB                               |                    |
| Vibration on hands/arms                                         | < 2.50 m/s²                          |                    |
| Miscellaneous                                                   |                                      |                    |
| Steering wheels (front / rear)                                  | 2/2                                  |                    |
| Controls                                                        | 2 Joysticks                          |                    |
| Cab certification                                               | Cabin ROPS - FOPS I                  | evel 2             |
| Attachment recognition system (E-Reco)                          | Standard                             |                    |