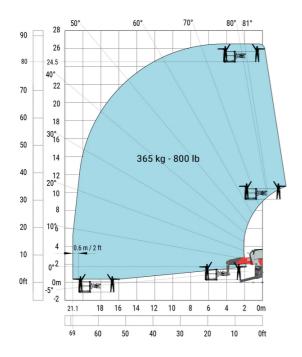

# Machine on lowered stabilisers with 365 kg platform Metric Machine on lowered stabilisers with 1000 kg platform Metric

Head Office B.P. 249 - 430 rue de l'Aubinière 44150 Ancenis Cedex - France Tel: +33 (0)2 40 09 10 11 - Fax: +33 (0)2 40 09 10 97 www.manitou.com