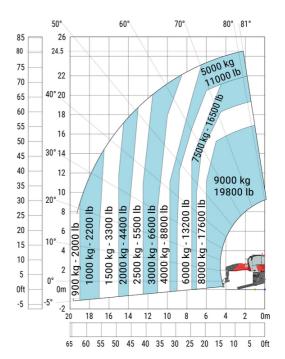

a9  | +/- 7 °                                                    |
| m5  | 1 ft 6 in                                                  |
|     | y<br>m4<br>a7<br>a4<br>a5<br>112<br>Wa1<br>b7<br>h17<br>a9 |

#### MRT 2570 - Load chart

#### Machine on tyres with forks Imperial



#### Machine on lowered stabilisers with forks Imperial



Machine on lowered stabilisers with winch 6000 kg

Machine on lowered stabilisers with winch 7200 kg (Imperial)



#### Machine on lowered stabilisers with 1500 kg jib Imperial

Machine on lowered stabilisers with 2000 kg jib (Imperial)







(Imperial)

Machine on lowered stabilisers with extensible jib with winch (Imperial)

Machine on lowered stabilisers with hook 9000 kg (Imperial)



## Machine on lowered stabilisers with 1000 kg platform Imperial







Head Office B.P. 249 - 430 rue de l'Aubinière 44150 Ancenis Cedex - France Tel: +33 (0)2 40 09 10 11 - Fax: +33 (0)2 40 09 10 97 www.manitou.com



This publication provides a description of the configuration versions and options for Manitou products, which may differ for equipment. The equipment presented in this brochure may be part of a series, as an option, or it may not be available, depending on the versions. Manitou reserves the right, at any time and without notice, to amend the specifications described and represented. The specifications provided do not bind the manufacturer. For more details, please contact your Manitou agent. This is not a contractually binding document. The presentation of the products is not contractually binding. List of specifications non-exhaustive. The