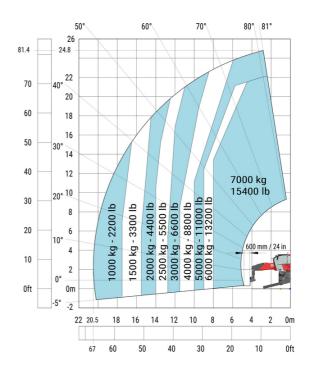

#### MRT 2570 - Load chart

#### Machine on lowered stabilisers with forks Imperial

Machine on lowered stabilisers with winch 6000 kg

Machine on lowered stabilisers with winch 7200 kg (Imperial)