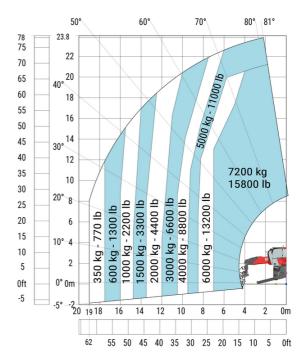

#### MRT 2570 - Load chart

#### Machine on lowered stabilisers with forks Imperial

Machine on lowered stabilisers with winch 6000 kg

Machine on lowered stabilisers with winch 7200 kg (Imperial)