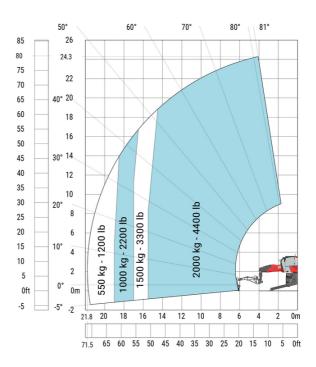

#### MRT 2570 - Load chart

#### Machine on lowered stabilisers with 1500 kg jib Imperial

Machine on lowered stabilisers with 2000 kg jib (Imperial)

(Imperial)

Machine on lowered stabilisers with extensible jib with winch (Imperial)