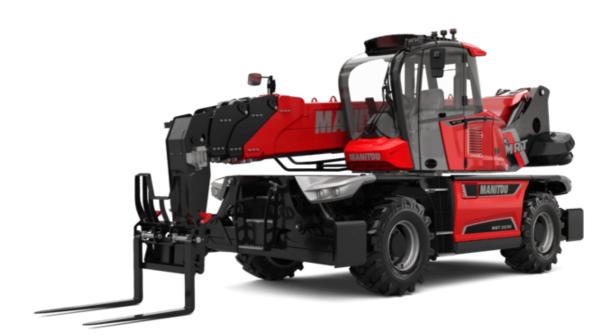

# **MRT 2570**

VISION +

|                                                                 | <b>MRT 2570</b> UT | eated on April 29, 2024 at 6:50:08 PM UT         |
|-----------------------------------------------------------------|--------------------|--------------------------------------------------|
| Capacities                                                      |                    | Imperial                                         |
| Max. capacity                                                   |                    | 15432 lb                                         |
| Max. lifting height                                             |                    | 81 ft 4 in                                       |
| Max. outreach                                                   |                    | 67 ft 3 in                                       |
| Weight and dimensions                                           |                    |                                                  |
| Overall length (with forks)                                     | 1                  | 29 ft 1 in                                       |
| Length to face of forks                                         | 12                 | 25 ft 2 in                                       |
| Overall width                                                   | b1                 | 8 ft 2 in                                        |
| Overall height                                                  | h17                | 10 ft 2 in                                       |
| Overall cab width                                               | b4                 | 3 ft 2 in                                        |
| Ground clearance                                                | m4                 | 1 ft 3 in                                        |
| Wheelbase                                                       | У                  | 10 ft 8 in                                       |
| Tilt-up angle                                                   | a4                 | 12 °                                             |
| Tilt-down angle                                                 | a5                 | 110 °                                            |
| Turret rotation                                                 |                    | 360 °                                            |
| Overall weight                                                  |                    | 46958 lb                                         |
| Forks length / width / section                                  | l / e / s          | 47 in x 5 in x 2 in                              |
| Wheels                                                          |                    |                                                  |
| Standard tires                                                  |                    | 445/65 R22,5                                     |
| Drive wheels (front / rear)                                     |                    | 2/2                                              |
| Steering mode                                                   |                    | 2 wheel steer, 4 wheel steer, Crab mode          |
| Stabilisers                                                     |                    |                                                  |
| Stabs Type                                                      |                    | Telescopic Duplex                                |
| Controls with stabs                                             |                    | Stabs Commands Individual or Simultaneous        |
| Engine                                                          |                    |                                                  |
| Engine brand                                                    |                    | Yanmar                                           |
| Engine norm                                                     |                    | Stage V / Tier 4                                 |
| Engine model                                                    |                    | 4TN107FTT-6SMU1                                  |
| I.C. Engine power rating / Power                                |                    | 173 Hp / 127 kW                                  |
| Max. torque / Engine rotation (min)                             |                    | 594 ft/lbs @ 1500 rpm                            |
| Number of cylinders - Capacity of cylinders                     |                    | 4 - 279 in <sup>3</sup>                          |
| Engine cooling system                                           |                    | Water cooled                                     |
| Electric circuit                                                |                    |                                                  |
| Number of batteries / Battery voltage                           |                    | 2 x 12 V                                         |
| 12V Battery capacity                                            |                    | 120 Ah                                           |
| Battery starting current                                        |                    | (EN)850 A                                        |
| Transmission                                                    |                    |                                                  |
| Transmission type                                               |                    | Hydrostatic                                      |
| Gearbox / Number of gears (forward) / Number of gears (reverse) |                    | Speedshift / 2 / 2                               |
| Max. travel speed                                               |                    | 25 mph                                           |
| Drawbar pull                                                    |                    | 9200 daN                                         |
| Parking brake                                                   |                    | Automatic negative parking brake                 |
|                                                                 |                    | Oil-immersed multi-discs braking on front & rear |
| Service brake                                                   |                    | axles                                            |
| Performances                                                    |                    |                                                  |
| Gradeability (laden / unladen)                                  |                    | 32.40 % / 41.40 %                                |
| Hydraulics                                                      |                    |                                                  |
| Hydraulic pump type                                             |                    | Variable displacement pump                       |
| Hydraulic flow                                                  |                    | 49 US gpm                                        |
| Hydraulic Pressure                                              |                    | 5076 PSI                                         |
| Tank capacities                                                 |                    |                                                  |
| Engine oil                                                      |                    | 3 US gal                                         |
| Hydraulic oil                                                   |                    | 79 US gal                                        |
| Fuel tank                                                       |                    | 85 US gal                                        |
| Diesel Exhaust fluid (AdBlue® type)                             |                    | 6 US gal                                         |
| Noise and vibration                                             |                    |                                                  |
| Noise at driving position (LpA)                                 |                    | 67 dB                                            |
| Noise to environment (LwA)                                      |                    | 108 dB                                           |
| Vibration to whole hand/arm                                     |                    | < 2.50 m/s²                                      |
| Miscellaneous                                                   |                    |                                                  |
| Steering wheels (front / rear)                                  |                    | 2/2                                              |
| Controls                                                        |                    | 2 Joysticks                                      |
| Safety cab homologation                                         |                    | ROPS - FOPS level 2 cab                          |
| Attachment recognition system (F-Reco)                          |                    | Standard                                         |