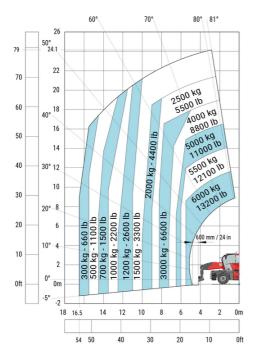

|
| а7  | 11 ft 4 in                                                 |
| a4  | 12 °                                                       |
| a5  | 110 °                                                      |
| 112 | 18 ft 5 in                                                 |
| Wa1 | 15 ft 2 in                                                 |
| b7  | 19 ft 10 in                                                |
| h17 | 10 ft 2 in                                                 |
| a9  | +/- 7 °                                                    |
| m5  | 1 ft 6 in                                                  |
|     | y<br>m4<br>a7<br>a4<br>a5<br>112<br>Wa1<br>b7<br>h17<br>a9 |

#### MRT 2570 - Load chart

#### Machine on tyres with forks Imperial



#### Machine on lowered stabilisers with forks Imperial



Machine on lowered stabilisers with winch 6000 kg

Machine on lowered stabilisers with winch 7200 kg (Imperial)



#### Machine on lowered stabilisers with 1500 kg jib Imperial

Machine on lowered stabilisers with 2000 kg jib (Imperial)







(Imperial)

Machine on lowered stabilisers with extensible jib with winch (Imperial)

Machine on lowered stabilisers with hook 9000 kg (Imperial)



## Machine on lowered stabilisers with 1000 kg platform Imperial







Head Office B.P. 249 - 430 rue de l'Aubinière 44150 Ancenis Cedex - France Tel: +33 (0)2 40 09 10 11 - Fax: +33 (0)2 40 09 10 97 www.manitou.com



This publication provides a description of the configuration versions and options for Manitou products, which may differ for e