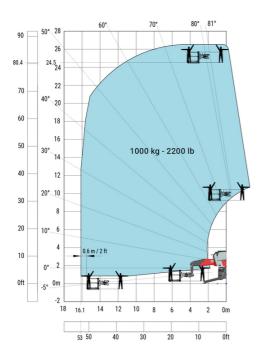

## Machine on lowered stabilisers with 1000 kg platform Imperial

Head Office B.P. 249 - 430 rue de l'Aubinière 44150 Ancenis Cedex - France Tel: +33 (0)2 40 09 10 11 - Fax: +33 (0)2 40 09 10 97 www.manitou.com