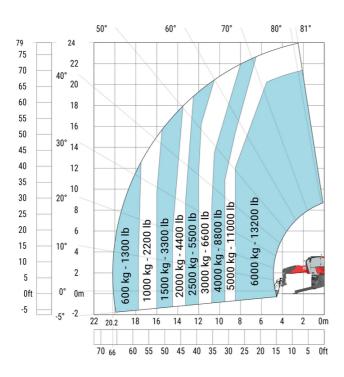

|
| a5  | 110 °                                                      |
| 112 | 18 ft 5 in                                                 |
| Wa1 | 15 ft 2 in                                                 |
| b7  | 19 ft 10 in                                                |
| h17 | 10 ft 2 in                                                 |
| a9  | +/- 7 °                                                    |
| m5  | 1 ft 6 in                                                  |
|     | y<br>m4<br>a7<br>a4<br>a5<br>112<br>Wa1<br>b7<br>h17<br>a9 |

#### MRT 2570 - Load chart

#### Machine on tyres with forks Imperial



#### Machine on lowered stabilisers with forks Imperial



Machine on lowered stabilisers with winch 6000 kg

Machine on lowered stabilisers with winch 7200 kg (Imperial)



#### Machine on lowered stabilisers with 1500 kg jib Imperial

Machine on lowered stabilisers with 2000 kg jib (Imperial)







(Imperial)

Machine on lowered stabilisers with extensible jib with winch (Imperial)

Machine on lowered stabilisers with hook 9000 kg (Imperial)



## Machine on lowered stabilisers with 1000 kg platform Imperial







Head Office B.P. 249 - 430 rue de l'Aubinière 44150 Ancenis Cedex - France Tel: +33 (0)2 40 09 10 11 - Fax: +33 (0)2 40 09 10 97 www.manitou.com



This publication provides a description of the configuration versions and options for Manitou products, which may differ for equipment. The equipment presented in this brochure may be part of a series, as an option, or it may not be available, depending on the versions. Manitou reserves the right, a