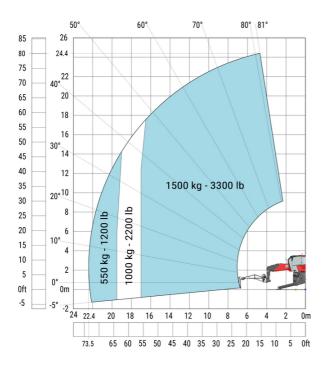

#### MRT 2570 - Load chart

#### Machine on lowered stabilisers with 1500 kg jib Imperial

Machine on lowered stabilisers with 2000 kg jib (Imperial)

(Imperial)

Machine on lowered stabilisers with extensible jib with winch (Imperial)