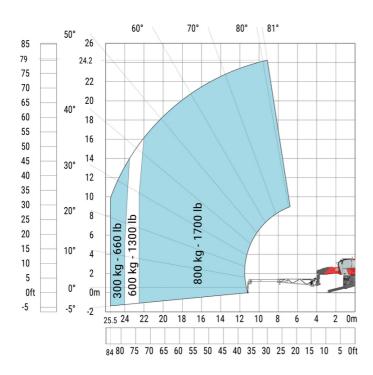

| h17 | 10 ft 2 in                                                 |
| a9  | +/- 7 °                                                    |
| m5  | 1 ft 6 in                                                  |
|     | y<br>m4<br>a7<br>a4<br>a5<br>112<br>Wa1<br>b7<br>h17<br>a9 |

#### MRT 2570 - Load chart

#### Machine on tyres with forks Imperial



#### Machine on lowered stabilisers with forks Imperial



Machine on lowered stabilisers with winch 6000 kg

Machine on lowered stabilisers with winch 7200 kg (Imperial)



#### Machine on lowered stabilisers with 1500 kg jib Imperial

Machine on lowered stabilisers with 2000 kg jib (Imperial)







(Imperial)

Machine on lowered stabilisers with extensible jib with winch (Imperial)

Machine on lowered stabilisers with hook 9000 kg (Imperial)



## Machine on lowered stabilisers with 1000 kg platform Imperial







Head Office B.P. 249 - 430 rue de l'Aubinière 44150 Ancenis Cedex - France Tel: +33 (0)2 40 09 10 11 - Fax: +33 (0)2 40 09 10 97 www.manitou.com



This publication provides a description of the configuration versions and options for Manitou products, which may differ for equipment. The equipment presented in this brochure may be part of a series, as an option, or it may not be available, depending on the versions. Manitou reserves the right, at any time and without notice, to amend the specifications described and represented. The specifications provided do not bind the manufacturer. For more details, please contact your Manitou agent. This is not a contractually binding document. The presentation of the products is