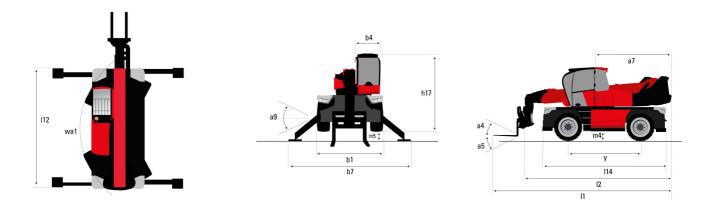

### MRT 2570 - Dimensional drawing

|     | Imperial                                                   |
|-----|------------------------------------------------------------|
| 114 | 19 ft 5 in                                                 |
| у   | 10 ft 8 in                                                 |
| m4  | 1 ft 3 in                                                  |
| а7  | 11 ft 4 in                                                 |
| a4  | 12 °                                                       |
| a5  | 110 °                                                      |
| 112 | 18 ft 5 in                                                 |
| Wa1 | 15 ft 2 in                                                 |
| b7  | 19 ft 10 in                                                |
| h17 | 10 ft 2 in                                                 |
| a9  | +/- 7 °                                                    |
| m5  | 1 ft 6 in                                                  |
|     | y<br>m4<br>a7<br>a4<br>a5<br>112<br>Wa1<br>b7<br>h17<br>a9 |