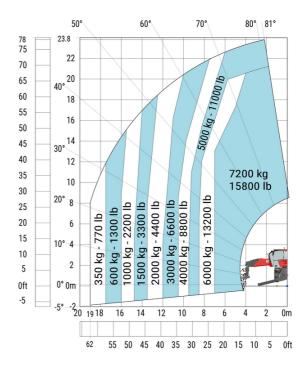

MRT 2570 - Load chart

## Machine on lowered stabilisers with 2000 kg jib (Metric)

Machine on lowered stabilisers with extensible jib with winch (Metric)

Machine on lowered stabilisers with hook 9000 kg (Metric)

Machine on lowered stabilisers with 365 kg platform Metric Machine on lowered stabilisers with 1000 kg platform Metric