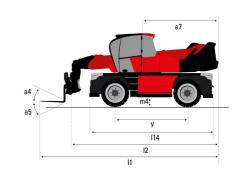

## MRT 2570 - Dimensional drawing

| Other data                                        |  |
|---------------------------------------------------|--|
| Length of frame                                   |  |
| Wheelbase                                         |  |
| Ground clearance                                  |  |
| Counterweight offset (turret at 90°)              |  |
| Tilt-up angle                                     |  |
| Tilt-down angle                                   |  |
| Overall length at stabilisers                     |  |
| External turning radius (over tyres)              |  |
| Overall width with stabilisers extended           |  |
| Overall height                                    |  |
| Frame leveling corrector                          |  |
| Ground clearance under front tires on stabilizers |  |

|     | Metric  |
|-----|---------|
| l14 | 5.92 m  |
| у   | 3.25 m  |
| m4  | 0.38 m  |
| a7  | 3.45 m  |
| a4  | 12 °    |
| a5  | 110 °   |
| l12 | 5.62 m  |
| Wa1 | 4.63 m  |
| b7  | 6.04 m  |
| h17 | 3.10 m  |
| a9  | +/- 7 ° |
| m5  | 0.45 m  |