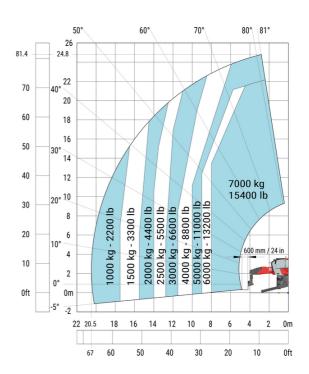

MRT 2570 - Load chart

#### Machine on lowered stabilisers with forks Metric

Machine on lowered stabilisers with winch 6000 kg (Metric) Machine on lowered stabilisers with winch 7200 kg (metric)