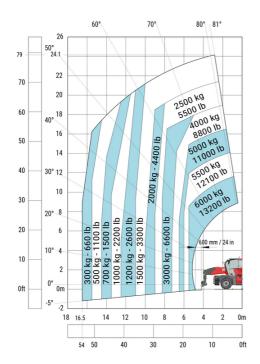

t at 90°)              |  |
| Tilt-up angle                                     |  |
| Tilt-down angle                                   |  |
| Overall length at stabilisers                     |  |
| External turning radius (over tyres)              |  |
| Overall width with stabilisers extended           |  |
| Overall height                                    |  |
| Frame leveling corrector                          |  |
| Ground clearance under front tires on stabilizers |  |

|     | Metric  |
|-----|---------|
| l14 | 5.92 m  |
| у   | 3.25 m  |
| m4  | 0.38 m  |
| a7  | 3.45 m  |
| a4  | 12 °    |
| a5  | 110 °   |
| l12 | 5.62 m  |
| Wa1 | 4.63 m  |
| b7  | 6.04 m  |
| h17 | 3.10 m  |
| a9  | +/- 7 ° |
| m5  | 0.45 m  |

MRT 2570 - Load chart

## Machine on tyres with forks Metric



#### Machine on lowered stabilisers with forks Metric



Machine on lowered stabilisers with winch 6000 kg (Metric) Machine on lowered stabilisers with winch 7200 kg (metric)





## Machine on lowered stabilisers with 1500 kg jib Metric

## Machine on lowered stabilisers with 2000 kg jib (Metric)





Machine on lowered stabilisers with extensible jib with winch (Metric)

Machine on lowered stabilisers with hook 9000 kg (Metric)





Machine on lowered stabilisers with 365 kg platform Metric Machine on lowered stabilisers with 1000 kg platform Metric









#### **Head Office**

B.P. 249 - 430 rue de l'Aubinière 44150 Ancenis Cedex - France Tel: +33 (0)2 40 09 10 11 - Fax: +33 (0)2 40 09 10 97 www.manitou.com



This publication provides a description of the configuration versions and