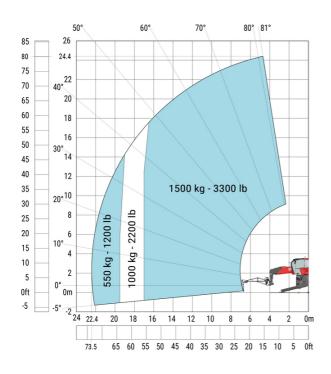

|  |
| Overall height                                    |  |
| Frame leveling corrector                          |  |
| Ground clearance under front tires on stabilizers |  |

|     | Metric  |
|-----|---------|
| l14 | 5.92 m  |
| у   | 3.25 m  |
| m4  | 0.38 m  |
| a7  | 3.45 m  |
| a4  | 12 °    |
| a5  | 110 °   |
| l12 | 5.62 m  |
| Wa1 | 4.63 m  |
| b7  | 6.04 m  |
| h17 | 3.10 m  |
| a9  | +/- 7 ° |
| m5  | 0.45 m  |

MRT 2570 - Load chart

## Machine on tyres with forks Metric



#### Machine on lowered stabilisers with forks Metric



Machine on lowered stabilisers with winch 6000 kg (Metric) Machine on lowered stabilisers with winch 7200 kg (metric)





## Machine on lowered stabilisers with 1500 kg jib Metric

## Machine on lowered stabilisers with 2000 kg jib (Metric)





Machine on lowered stabilisers with extensible jib with winch (Metric)

Machine on lowered stabilisers with hook 9000 kg (Metric)





Machine on lowered stabilisers with 365 kg platform Metric Machine on lowered stabilisers with 1000 kg platform Metric









#### **Head Office**

B.P. 249 - 430 rue de l'Aubinière 44150 Ancenis Cedex - France Tel: +33 (0)2 40 09 10 11 - Fax: +33 (0)2 40 09 10 97 www.manitou.com



This publication provides a description of the configuration versions and options for Manitou products, which may differ for equipment. The equipment presented in this brochure may be part of a series, as an option, or it may not be available, depending on the versions. Manitou reserves the right, at any time and without notice, to amend the specifications described and re