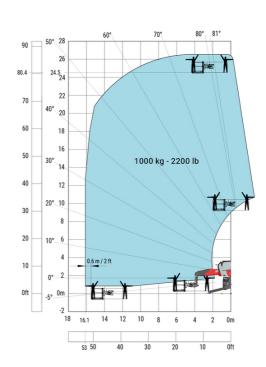

## Machine on lowered stabilisers with 2000 kg jib (Metric)

Machine on lowered stabilisers with extensible jib with winch (Metric)

Machine on lowered stabilisers with hook 9000 kg (Metric)

Machine on lowered stabilisers with 365 kg platform Metric Machine on lowered stabilisers with 1000 kg platform Metric