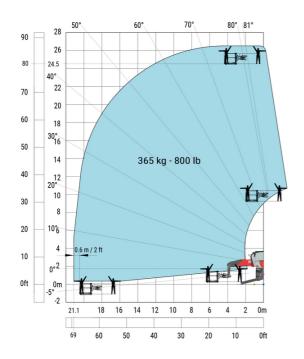

## Machine on lowered stabilisers with 2000 kg jib (Metric)

Machine on lowered stabilisers with extensible jib with winch (Metric)

Machine on lowered stabilisers with hook 9000 kg (Metric)

Machine on lowered stabilisers with 365 kg platform Metric Machine on lowered stabilisers with 1000 kg platform Metric