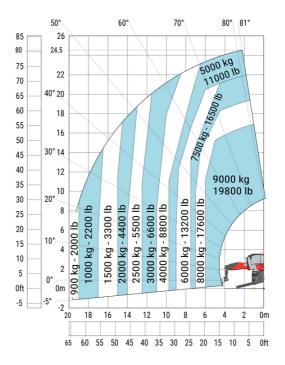

MRT 2570 - Load chart

## Machine on lowered stabilisers with 2000 kg jib (Metric)

Machine on lowered stabilisers with extensible jib with winch (Metric)

Machine on lowered stabilisers with hook 9000 kg (Metric)

Machine on lowered stabilisers with 365 kg platform Metric Machine on lowered stabilisers with 1000 kg platform Metric