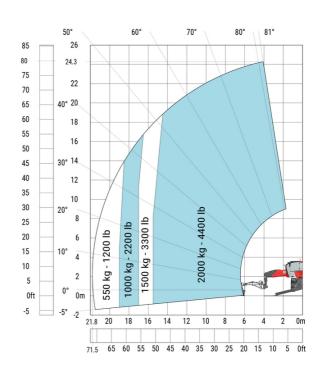

MRT 2570 - Load chart

#### Machine on lowered stabilisers with forks Metric

Machine on lowered stabilisers with winch 6000 kg (Metric) Machine on lowered stabilisers with winch 7200 kg (metric)