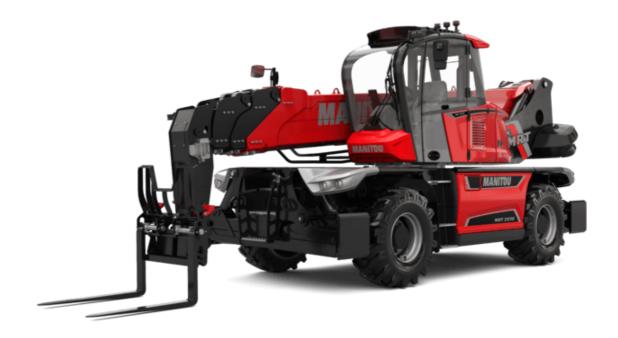

# **MRT 2570**

#### **VISION** +

|                                                                | MRT 2570 Created on 2 May 2024 at 5:11:   |
|----------------------------------------------------------------|-------------------------------------------|
| Capacities                                                     | Metric                                    |
| ax. capacity                                                   | 7000 kg                                   |
| ax. lifting height                                             | 24.80 m                                   |
| x. outreach                                                    | 20.50 m                                   |
| ight and dimensions                                            |                                           |
| erall length (with forks)                                      | l1 8.87 m                                 |
| ngth to face of forks                                          | 12 7.67 m                                 |
| erall width                                                    | b1 2.50 m                                 |
| verall height                                                  | h17 3.10 m                                |
| verall cab width                                               | b4 0.96 m                                 |
|                                                                |                                           |
| round clearance                                                | m4 0.38 m                                 |
| heelbase                                                       | y 3.25 m                                  |
| lt-up angle                                                    | a4 12 °                                   |
| lt-down angle                                                  | a5 110°                                   |
| urret rotation                                                 | 360 °                                     |
| verall weight                                                  | 21300 kg                                  |
| orks length / width / section                                  | I / e / s 1200 mm x 125 mm x 60 mm        |
| heels                                                          |                                           |
| andard tires                                                   | 445/65 R22,5                              |
| ive wheels (front / rear)                                      | 2/2                                       |
| · · ·                                                          |                                           |
| eering mode                                                    | 2 wheel steer, 4 wheel steer, Crab more   |
| abilisers                                                      |                                           |
| abs Type                                                       | Telescopic Duplex                         |
| ontrols with stabs                                             | Stabs Commands Individual or Simultane    |
| ngine                                                          |                                           |
| ngine brand                                                    | Yanmar                                    |
| ngine norm                                                     | Stage V / Tier 4                          |
| ngine model                                                    | 4TN107FTT-6SMU1                           |
| C. Engine power rating / Power                                 | 173 Hp / 127 kW                           |
| lax. torque / Engine rotation (min)                            | 805 Nm @ 1500 rpm                         |
|                                                                |                                           |
| lumber of cylinders - Capacity of cylinders                    | 4 - 4567 cm³                              |
| ngine cooling system                                           | Water cooled                              |
| lectric circuit                                                |                                           |
| umber of batteries / Battery voltage                           | 2 x 12 V                                  |
| 2V Battery capacity                                            | 120 Ah                                    |
| attery starting current                                        | (EN)850 A                                 |
| ransmission                                                    |                                           |
| ransmission type                                               | Hydrostatic                               |
| earbox / Number of gears (forward) / Number of gears (reverse) | Speedshift / 2 / 2                        |
| lax, travel speed                                              | 40 km/h                                   |
| •                                                              |                                           |
| rawbar pull                                                    | 9200 daN                                  |
| arking brake                                                   | Automatic negative parking brake          |
| ervice brake                                                   | Oil-immersed multi-discs braking on front |
|                                                                | axles                                     |
| erformances                                                    |                                           |
| radeability (laden / unladen)                                  | 32.40 % / 41.40 %                         |
| ydraulics                                                      |                                           |
| ydraulic pump type                                             | Variable displacement pump                |
| ydraulic flow                                                  | 185 l/min                                 |
| ydraulic Pressure                                              | 350 bar                                   |
| ank capacities                                                 |                                           |
| ngine oil                                                      | 13                                        |
| ydraulic oil                                                   | 3001                                      |
|                                                                |                                           |
| uel tank                                                       | 320                                       |
| esel Exhaust fluid (AdBlue® type)                              | 24                                        |
| oise and vibration                                             |                                           |
| oise at driving position (LpA)                                 | 67 dB                                     |
| oise to environment (LwA)                                      | 108 dB                                    |
| ibration to whole hand/arm                                     | < 2.50 m/s <sup>2</sup>                   |
| liscellaneous                                                  |                                           |
| nscenaneous                                                    | 2/2                                       |
|                                                                |                                           |
| teering wheels (front / rear)                                  |                                           |
| teering wheels (front / rear) ontrols afety cab homologation   | 2 Joysticks<br>ROPS - FOPS level 2 cab    |