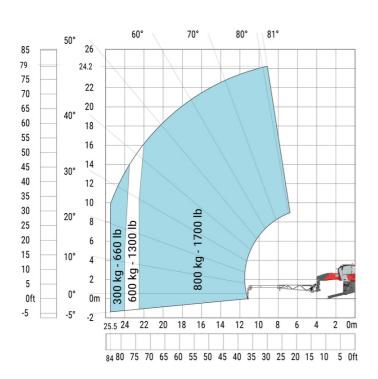

MRT 2570 - Load chart

## Machine on lowered stabilisers with 1500 kg jib Metric