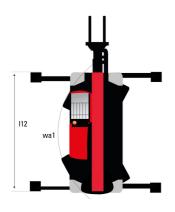

## MRT 2570 - Dimensional drawing

| Other data                                        |  |
|---------------------------------------------------|--|
| Length of frame                                   |  |
| Wheelbase                                         |  |
| Ground clearance                                  |  |
| Counterweight offset (turret at 90°)              |  |
| Tilt-up angle                                     |  |
| Tilt-down angle                                   |  |
| Overall length at stabilisers                     |  |
| External turning radius (over tyres)              |  |
| Overall width with stabilisers extended           |  |
| Overall height                                    |  |
| Frame leveling corrector                          |  |
| Ground clearance under front tires on stabilizers |  |

|     | Metric  |
|-----|---------|
| l14 | 5.92 m  |
| у   | 3.25 m  |
| m4  | 0.38 m  |
| a7  | 3.45 m  |
| a4  | 12 °    |
| a5  | 110 °   |
| l12 | 5.62 m  |
| Wa1 | 4.63 m  |
| b7  | 6.04 m  |
| h17 | 3.10 m  |
| a9  | +/- 7 ° |
| m5  | 0.45 m  |