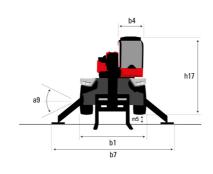

## MRT 2570 - Dimensional drawing

| Other data                                        |  |
|---------------------------------------------------|--|
| Length of frame                                   |  |
| Wheelbase                                         |  |
| Ground clearance                                  |  |
| Counterweight offset (turret at 90°)              |  |
| Tilt-up angle                                     |  |
| Tilt-down angle                                   |  |
| Overall length at stabilisers                     |  |
| External turning radius (over tyres)              |  |
| Overall width with stabilisers extended           |  |
| Overall height                                    |  |
| Frame leveling corrector                          |  |
| Ground clearance under front tires on stabilizers |  |

|     | Metric  |
|-----|---------|
| l14 | 5.92 m  |
| у   | 3.25 m  |
| m4  | 0.38 m  |
| a7  | 3.45 m  |
| a4  | 12 °    |
| a5  | 110 °   |
| l12 | 5.62 m  |
| Wa1 | 4.63 m  |
| b7  | 6.04 m  |
| h17 | 3.10 m  |
| a9  | +/- 7 ° |
| m5  | 0.45 m  |