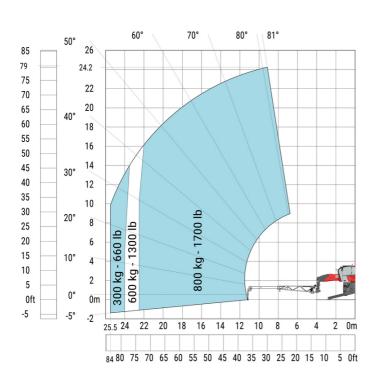

#### MRT 2570 - Load chart

### Machine on lowered stabilisers with 1500 kg jib Metric