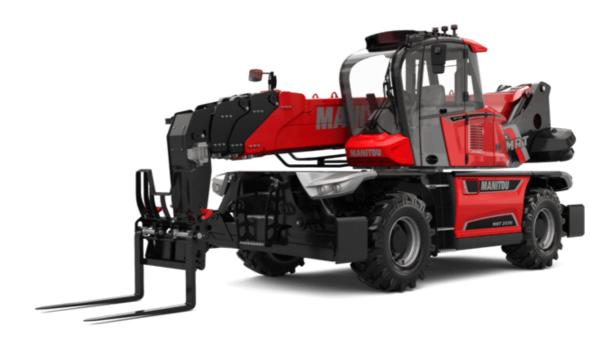

# **MRT 2570**

#### **VISION** +

| <b>MRT 2570</b> Cre | ated on May 3, 2024 at 11:27:30 PM l                     |
|---------------------|----------------------------------------------------------|
|                     | Metric                                                   |
|                     | 7000 kg                                                  |
|                     | 24.80 m                                                  |
|                     | 20.50 m                                                  |
|                     | 20.30 111                                                |
| 11                  | 8.87 m                                                   |
|                     | 7.67 m                                                   |
|                     |                                                          |
|                     | 2.50 m                                                   |
|                     | 3.10 m                                                   |
|                     | 0.96 m                                                   |
| m4                  | 0.38 m                                                   |
| у                   | 3.25 m                                                   |
| a4                  | 12 °                                                     |
| a5                  | 110°                                                     |
|                     | 360 °                                                    |
|                     | 21300 kg                                                 |
| 1/e/s               | 1200 mm x 125 mm x 60 mm                                 |
|                     |                                                          |
|                     | 445/65 R22,5                                             |
|                     | 2 / 2                                                    |
|                     | 2 wheel steer, 4 wheel steer, Crab mode                  |
| _                   | 2 wheel steel, 4 wheel steel, Glab mode                  |
|                     | Talanania Dunlan                                         |
|                     | Telescopic Duplex                                        |
|                     | Stabs Commands Individual or Simultaneous                |
|                     |                                                          |
|                     | Yanmar                                                   |
|                     | Stage V / Tier 4                                         |
|                     | 4TN107FTT-6SMU1                                          |
|                     | 173 Hp / 127 kW                                          |
|                     | 805 Nm @ 1500 rpm                                        |
|                     | 4 - 4567 cm³                                             |
|                     | Water cooled                                             |
|                     |                                                          |
|                     | 2 x 12 V                                                 |
|                     | 120 Ah                                                   |
|                     | (EN)850 A                                                |
|                     |                                                          |
|                     | Hydrostatic                                              |
|                     | Speedshift / 2 / 2                                       |
|                     | 40 km/h                                                  |
|                     | 9200 daN                                                 |
|                     |                                                          |
|                     | Automatic negative parking brake                         |
|                     | Oil-immersed multi-discs braking on front & rea<br>axles |
|                     | uxico                                                    |
|                     | 32.40 % / 41.40 %                                        |
|                     | 32.40 % / 41.40 %                                        |
|                     | W : 11 P 1                                               |
|                     | Variable displacement pump                               |
|                     | 185 l/min                                                |
|                     | 350 bar                                                  |
|                     |                                                          |
|                     | 13 l                                                     |
|                     | 300 I                                                    |
|                     | 320 I                                                    |
|                     | 24                                                       |
|                     |                                                          |
|                     |                                                          |
|                     | 67 dB                                                    |
|                     | 67 dB<br>108 dB                                          |
|                     | 108 dB                                                   |
|                     |                                                          |
|                     | 108 dB<br>< 2.50 m/s²                                    |
|                     | 108 dB<br>< 2.50 m/s²<br>2 / 2                           |
|                     | 108 dB<br>< 2.50 m/s <sup>2</sup>                        |
|                     | 11<br>12<br>b1<br>h17<br>b4<br>m4<br>y<br>a4             |