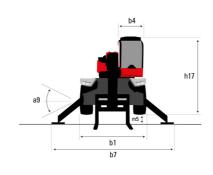

## MRT 2570 - Dimensional drawing

| Other data                                        |  |
|---------------------------------------------------|--|
| Length of frame                                   |  |
| Wheelbase                                         |  |
| Ground clearance                                  |  |
| Counterweight offset (turret at 90°)              |  |
| Tilt-up angle                                     |  |
| Tilt-down angle                                   |  |
| Overall length at stabilisers                     |  |
| External turning radius (over tyres)              |  |
| Overall width with stabilisers extended           |  |
| Overall height                                    |  |
| Frame leveling corrector                          |  |
| Ground clearance under front tires on stabilizers |  |

|     | Metric  |
|-----|---------|
| l14 | 5.92 m  |
| у   | 3.25 m  |
| m4  | 0.38 m  |
| a7  | 3.45 m  |
| a4  | 12 °    |
| a5  | 110 °   |
| l12 | 5.62 m  |
| Wa1 | 4.63 m  |
| b7  | 6.04 m  |
| h17 | 3.10 m  |
| a9  | +/- 7 ° |
| m5  | 0.45 m  |