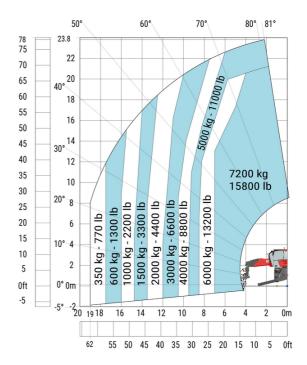

#### MRT 2570 - Load chart

## Machine on lowered stabilisers with 2000 kg jib (Metric)

Machine on lowered stabilisers with extensible jib with winch (Metric)

Machine on lowered stabilisers with hook 9000 kg (Metric)

Machine on lowered stabilisers with 365 kg platform Metric Machine on lowered stabilisers with 1000 kg platform Metric