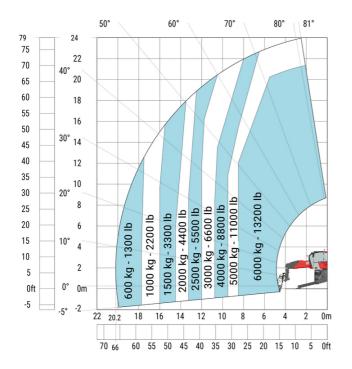

#### MRT 2570 - Load chart

### Machine on lowered stabilisers with 1500 kg jib Metric