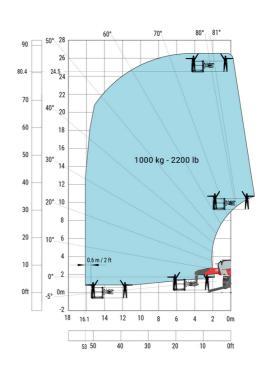

## Machine on lowered stabilisers with 2000 kg jib (Metric)

Machine on lowered stabilisers with extensible jib with winch (Metric)

Machine on lowered stabilisers with hook 9000 kg (Metric)

Machine on lowered stabilisers with 365 kg platform Metric Machine on lowered stabilisers with 1000 kg platform Metric