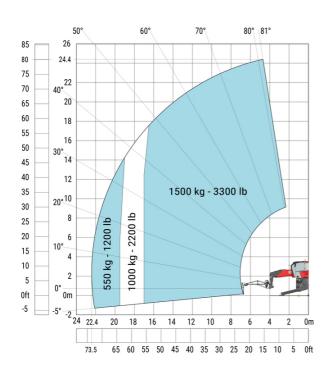

|  |
| Overall height                                    |  |
| Frame leveling corrector                          |  |
| Ground clearance under front tires on stabilizers |  |

|     | Metric  |
|-----|---------|
| l14 | 5.92 m  |
| у   | 3.25 m  |
| m4  | 0.38 m  |
| a7  | 3.45 m  |
| a4  | 12 °    |
| a5  | 110 °   |
| l12 | 5.62 m  |
| Wa1 | 4.63 m  |
| b7  | 6.04 m  |
| h17 | 3.10 m  |
| a9  | +/- 7 ° |
| m5  | 0.45 m  |

#### MRT 2570 - Load chart

### Machine on tyres with forks Metric



### Machine on lowered stabilisers with forks Metric



Machine on lowered stabilisers with winch 6000 kg (Metric) Machine on lowered stabilisers with winch 7200 kg (metric)





### Machine on lowered stabilisers with 1500 kg jib Metric

## Machine on lowered stabilisers with 2000 kg jib (Metric)





Machine on lowered stabilisers with extensible jib with winch (Metric)

Machine on lowered stabilisers with hook 9000 kg (Metric)





Machine on lowered stabilisers with 365 kg platform Metric Machine on lowered stabilisers with 1000 kg platform Metric









#### **Head Office**

B.P. 249 - 430 rue de l'Aubinière 44150 Ancenis Cedex - France Tel: +33 (0)2 40 09 10 11 - Fax: +33 (0)2 40 09 10 97 www.manitou.com



This publication provides a description of the configuration versions and options for Manitou products, which may differ for equipment. The equipment presented in this brochure may be part of a series, as an option, or it may not be available, depending on the versions. Manitou reserves the right, at any time and without notice, to amend the specifications described and re