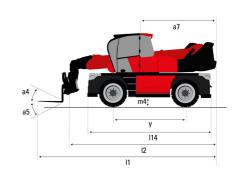

## MRT 2570 - Dimensional drawing

| Other data                                        |  |
|---------------------------------------------------|--|
| Length of frame                                   |  |
| Wheelbase                                         |  |
| Ground clearance                                  |  |
| Counterweight offset (turret at 90°)              |  |
| Tilt-up angle                                     |  |
| Tilt-down angle                                   |  |
| Overall length at stabilisers                     |  |
| External turning radius (over tyres)              |  |
| Overall width with stabilisers extended           |  |
| Overall height                                    |  |
| Frame leveling corrector                          |  |
| Ground clearance under front tires on stabilizers |  |

|     | Metric  |
|-----|---------|
| l14 | 5.92 m  |
| у   | 3.25 m  |
| m4  | 0.38 m  |
| a7  | 3.45 m  |
| a4  | 12 °    |
| a5  | 110 °   |
| l12 | 5.62 m  |
| Wa1 | 4.63 m  |
| b7  | 6.04 m  |
| h17 | 3.10 m  |
| a9  | +/- 7 ° |
| m5  | 0.45 m  |