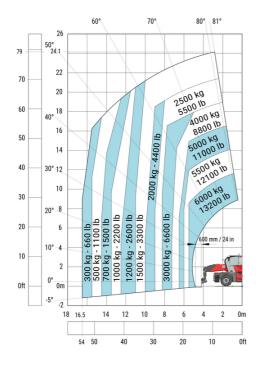

0°)              |  |
| Tilt-up angle                                     |  |
| Tilt-down angle                                   |  |
| Overall length at stabilisers                     |  |
| External turning radius (over tyres)              |  |
| Overall width with stabilisers extended           |  |
| Overall height                                    |  |
| Frame leveling corrector                          |  |
| Ground clearance under front tires on stabilizers |  |

|     | Metric  |
|-----|---------|
| l14 | 5.92 m  |
| у   | 3.25 m  |
| m4  | 0.38 m  |
| a7  | 3.45 m  |
| a4  | 12 °    |
| a5  | 110 °   |
| l12 | 5.62 m  |
| Wa1 | 4.63 m  |
| b7  | 6.04 m  |
| h17 | 3.10 m  |
| a9  | +/- 7 ° |
| m5  | 0.45 m  |

#### MRT 2570 - Load chart

### Machine on tyres with forks Metric



### Machine on lowered stabilisers with forks Metric



Machine on lowered stabilisers with winch 6000 kg (Metric) Machine on lowered stabilisers with winch 7200 kg (metric)





### Machine on lowered stabilisers with 1500 kg jib Metric

## Machine on lowered stabilisers with 2000 kg jib (Metric)





Machine on lowered stabilisers with extensible jib with winch (Metric)

Machine on lowered stabilisers with hook 9000 kg (Metric)





Machine on lowered stabilisers with 365 kg platform Metric Machine on lowered stabilisers with 1000 kg platform Metric









#### **Head Office**

B.P. 249 - 430 rue de l'Aubinière 44150 Ancenis Cedex - France Tel: +33 (0)2 40 09 10 11 - Fax: +33 (0)2 40 09 10 97 www.manitou.com



This publication provides a description of the configuration versions and