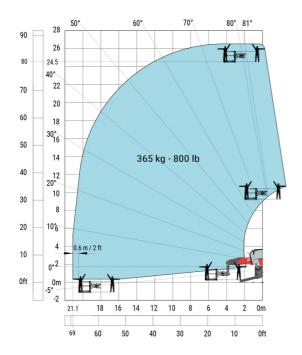

## Machine on lowered stabilisers with 2000 kg jib (Metric)

Machine on lowered stabilisers with extensible jib with winch (Metric)

Machine on lowered stabilisers with hook 9000 kg (Metric)

Machine on lowered stabilisers with 365 kg platform Metric Machine on lowered stabilisers with 1000 kg platform Metric