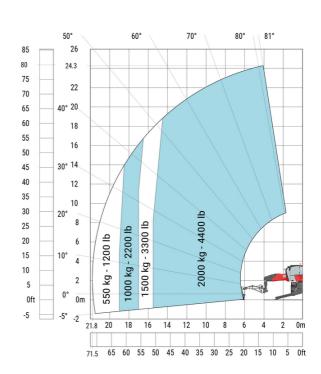

#### MRT 2570 - Load chart

### Machine on lowered stabilisers with forks Metric

Machine on lowered stabilisers with winch 6000 kg (Metric) Machine on lowered stabilisers with winch 7200 kg (metric)