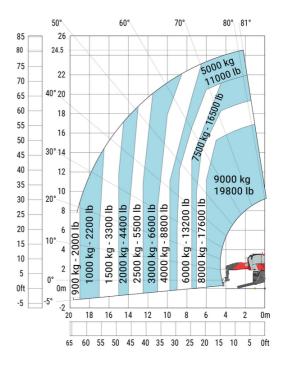

#### MRT 2570 - Load chart

## Machine on lowered stabilisers with 2000 kg jib (Metric)

Machine on lowered stabilisers with extensible jib with winch (Metric)

Machine on lowered stabilisers with hook 9000 kg (Metric)

Machine on lowered stabilisers with 365 kg platform Metric Machine on lowered stabilisers with 1000 kg platform Metric