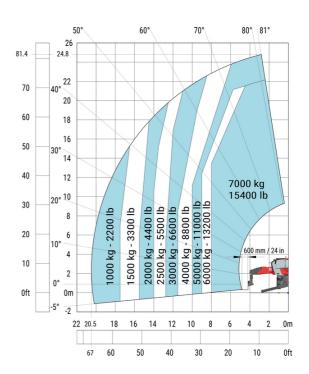

#### MRT 2570 - Load chart

### Machine on lowered stabilisers with forks Metric

Machine on lowered stabilisers with winch 6000 kg (Metric) Machine on lowered stabilisers with winch 7200 kg (metric)