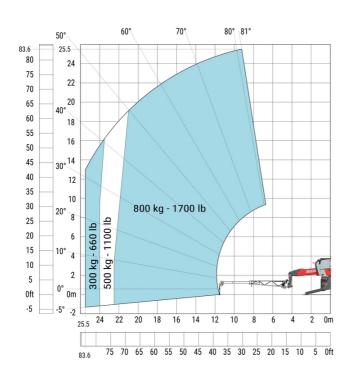

ngth at stabilisers                     | l12 | 5.30 m  |
| External turning radius (over tyres)              | Wa1 | 4.46 m  |
| Overall width with stabilisers extended           | b7  | 5.79 m  |
| Overall height                                    | h17 | 3.10 m  |
| Frame leveling corrector                          | a9  | +/- 7 ° |
| Ground clearance under front tires on stabilizers | m5  | 0.38 m  |

## MRT 2660 - Load chart

## Machine on tires with forks Metric



## Machine on lowered stabilisers with forks (CAF) Metric



Machine on lowered stabilisers with winch 6000 kg (Metric) Machine on lowered stabilisers with 1500 kg jib with winch (Metric)





Machine on lowered stabilisers with extensible jib with winch (Metric)

Machine on lowered stabilisers with hook 6000 kg (Metric)





## Machine on lowered stabilisers with 365 kg platform Metric Machine on lowered stabilisers with 1000 kg platform Metric





Machine on lowered stabilisers with 3D positive Metric Machine on lowered stabilisers with 3D positive / negative Metric









#### **Head Office**

B.P. 249 - 430 rue de l'Aubinière 44150 Ancenis Cedex - France Tel: +33 (0)2 40 09 10 11 - Fax: +33 (0)2 40 09 10 97 www.manitou.com



This publication provides a description of the configuration versions and options for Manitou products, which may differ for equipment. The equipment presented in this brochure may be part of a series, as an option, or it may not be available, depending on the versions. Manitou reserves the right, at any time and without notice, to amend the specifications described and represen