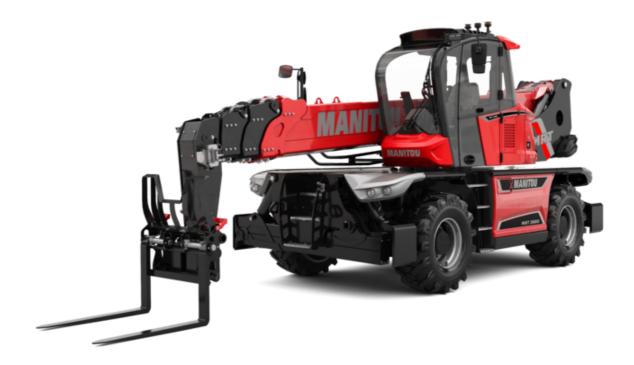

# **MRT 2660**

#### **VISION +**

|                                                                 | MRT 2660 Created on August 1, 2025 at 6:10 PM  |
|-----------------------------------------------------------------|------------------------------------------------|
| Capacities                                                      | Metric                                         |
| Max. capacity                                                   | 6000 kg                                        |
| Max. lifting height                                             | 25.90 m                                        |
| Maximum outreach                                                | 21.70 m                                        |
| Weight and dimensions                                           |                                                |
| Overall length (with forks)                                     | l1 9.28 m                                      |
| Length to face of forks                                         | 12 8.08 m                                      |
| Overall width                                                   | b1 2.50 m                                      |
| Overall height                                                  | h17 3.10 m                                     |
| Overall cab width                                               | b4 0.96 m                                      |
| Ground clearance                                                | m4 0.38 m                                      |
| Wheelbase                                                       | y 3.05 m                                       |
| Tilt-up angle                                                   | a4 12 °                                        |
| Tilt-down angle                                                 | a5 110 °                                       |
| Turret rotation                                                 | 360 °                                          |
|                                                                 |                                                |
| Overall weight                                                  | 18000 kg                                       |
| Forks length / width / section                                  | I / e / s 1200 mm x 100 mm x 60 mm             |
| Wheels                                                          | ALEKE DOO E                                    |
| Standard tires                                                  | 445/65 R22,5                                   |
| Drive wheels (front / rear)                                     | 2/2                                            |
| Steering mode                                                   | 2 wheel steer, 4 wheel steer, Crab mode        |
| Stabilisers                                                     |                                                |
| Stabilizers Type                                                | Telescopic Duplex                              |
| Controls with stabs                                             | Stabs Commands Individual or Simultaneous      |
| Engine                                                          |                                                |
| Engine brand                                                    | Yanmar                                         |
| Engine norm                                                     | Stage V, Tier 4                                |
| Engine model                                                    | 4TN107FHT-6SMU1                                |
| I.C. Engine power rating / Power                                | 156 Hp / 115 kW                                |
| Max. torque / Engine rotation (min)                             | 602 Nm @ 1500 rpm                              |
| Number of cylinders - Capacity of cylinders                     | 4 - 4567 cm³                                   |
| Engine cooling system                                           | Water cooled                                   |
| Electric circuit                                                |                                                |
| Number of batteries / Battery voltage                           | 2 x 12 V                                       |
| 12V Battery capacity                                            | 120 Ah                                         |
| Battery starting current                                        | (EN)850 A                                      |
| Transmission                                                    |                                                |
| Transmission type                                               | Hydrostatic                                    |
| Gearbox / Number of gears (forward) / Number of gears (reverse) | Speedshift / 2 / 2                             |
| Max. travel speed                                               | 40 km/h                                        |
| Drawbar pull                                                    | 8600 daN                                       |
| Parking brake                                                   | Automatic negative parking brake               |
|                                                                 | Oil-immersed multi-discs braking on front & re |
| Service brake                                                   | axles                                          |
| Performances                                                    |                                                |
| Gradeability (laden / unladen)                                  | 40.40 % / 45.50 %                              |
| Hydraulics                                                      |                                                |
| Hydraulic pump type                                             | Variable displacement pump                     |
| Hydraulic flow                                                  | 172 l/min                                      |
| Hydraulic Pressure                                              | 350 bar                                        |
| Tank capacities                                                 | 000 50.                                        |
| Engine oil                                                      | 13                                             |
| Fuel tank                                                       | 270 l                                          |
| Diesel Exhaust fluid (AdBlue® type)                             | 241                                            |
| Noise and vibration                                             | Z4 I                                           |
|                                                                 | 60.40                                          |
| Noise at driving position (LpA)                                 | 68 dB                                          |
| Noise to environment (LwA)                                      | 108 dB                                         |
| Vibration on hands/arms                                         | < 2.50 m/s²                                    |
| Miscellaneous                                                   |                                                |
| Steering wheels (front / rear)                                  | 2/2                                            |
| Controls                                                        | 2 Joysticks                                    |
| Cab certification                                               | Cabin ROPS - FOPS level 2                      |
| Attachment recognition system (E-Reco)                          | Standard                                       |