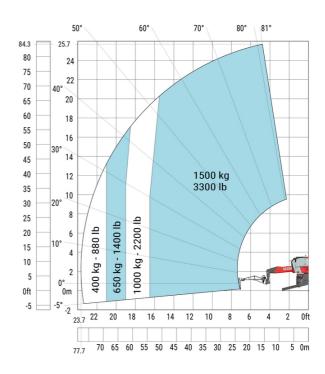

## MRT 2660 - Load chart

## Machine on lowered stabilisers with 365 kg platform Metric Machine on lowered stabilisers with 1000 kg platform Metric

Machine on lowered stabilisers with 3D positive Metric Machine on lowered stabilisers with 3D positive / negative Metric