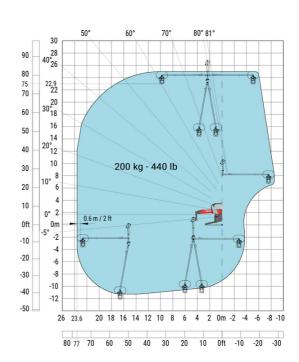

## MRT 2660 - Load chart

## Machine on lowered stabilisers with forks (CAF) Metric

Machine on lowered stabilisers with winch 6000 kg (Metric) Machine on lowered stabilisers with 1500 kg jib with winch (Metric)

Machine on lowered stabilisers with extensible jib with winch (Metric)

Machine on lowered stabilisers with hook 6000 kg (Metric)