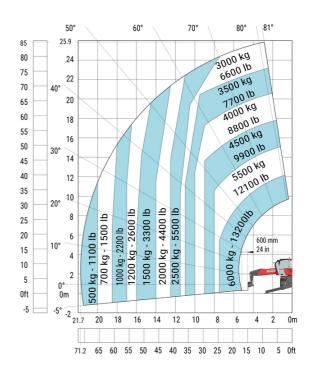

## MRT 2660 - Load chart

## Machine on lowered stabilisers with forks (CAF) Metric

Machine on lowered stabilisers with winch 6000 kg (Metric) Machine on lowered stabilisers with 1500 kg jib with winch (Metric)

Machine on lowered stabilisers with extensible jib with winch (Metric)