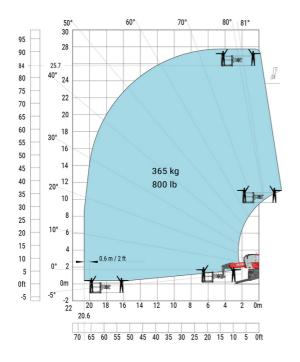

## MRT 2660 - Load chart

## Machine on lowered stabilisers with 365 kg platform Metric Machine on lowered stabilisers with 1000 kg platform Metric

Machine on lowered stabilisers with 3D positive Metric Machine on lowered stabilisers with 3D positive / negative Metric