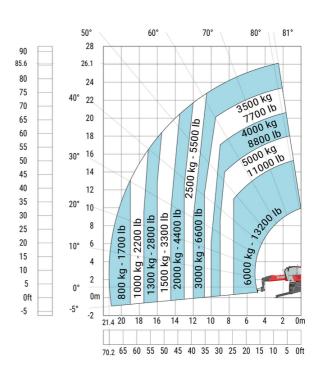

## MRT 2660 - Load chart

## Machine on lowered stabilisers with forks (CAF) Metric

Machine on lowered stabilisers with winch 6000 kg (Metric) Machine on lowered stabilisers with 1500 kg jib with winch (Metric)

Machine on lowered stabilisers with extensible jib with winch (Metric)