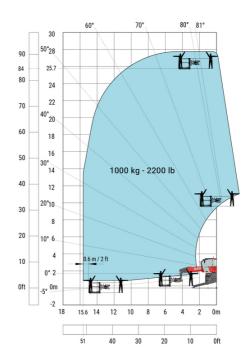

## MRT 2660 - Load chart

## Machine on lowered stabilisers with 365 kg platform Metric Machine on lowered stabilisers with 1000 kg platform Metric

Machine on lowered stabilisers with 3D positive Metric Machine on lowered stabilisers with 3D positive / negative Metric