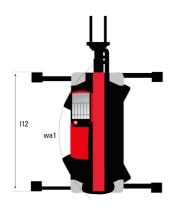

# MRT 2660 - Dimensional drawing

| Other data                                        |     | Metric  |
|---------------------------------------------------|-----|---------|
| Length of frame                                   | l14 | 5.69 m  |
| Wheelbase                                         | у   | 3.05 m  |
| Ground clearance                                  | m4  | 0.38 m  |
| Counterweight offset (turret at 90Ű)              | a7  | 3.37 m  |
| Tilt-up angle                                     | a4  | 12 °    |
| Tilt-down angle                                   | a5  | 110 °   |
| Overall length at stabilisers                     | l12 | 5.30 m  |
| External turning radius (over tyres)              | Wa1 | 4.46 m  |
| Overall width with stabilisers extended           | b7  | 5.79 m  |
| Overall height                                    | h17 | 3.10 m  |
| Frame leveling corrector                          | a9  | +/- 7 ° |
| Ground clearance under front tires on stabilizers | m5  | 0.38 m  |