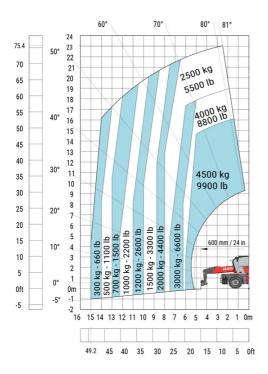

| у   | 3.05 m  |
| Ground clearance                                  | m4  | 0.38 m  |
| Counterweight offset (turret at 90Ű)              | a7  | 3.37 m  |
| Tilt-up angle                                     | a4  | 12 °    |
| Tilt-down angle                                   | a5  | 110 °   |
| Overall length at stabilisers                     | l12 | 5.30 m  |
| External turning radius (over tyres)              | Wa1 | 4.46 m  |
| Overall width with stabilisers extended           | b7  | 5.79 m  |
| Overall height                                    | h17 | 3.10 m  |
| Frame leveling corrector                          | a9  | +/- 7 ° |
| Ground clearance under front tires on stabilizers | m5  | 0.38 m  |

## MRT 2660 - Load chart

## Machine on tires with forks Metric



## Machine on lowered stabilisers with forks (CAF) Metric



Machine on lowered stabilisers with winch 6000 kg (Metric) Machine on lowered stabilisers with 1500 kg jib with winch (Metric)





Machine on lowered stabilisers with extensible jib with winch (Metric)

Machine on lowered stabilisers with hook 6000 kg (Metric)





## Machine on lowered stabilisers with 365 kg platform Metric Machine on lowered stabilisers with 1000 kg platform Metric





Machine on lowered stabilisers with 3D positive Metric Machine on lowered stabilisers with 3D positive / negative Metric









#### **Head Office**

B.P. 249 - 430 rue de l'Aubinière 44150 Ancenis Cedex - France Tel: +33 (0)2 40 09 10 11 - Fax: +33 (0)2 40 09 10 97 www.manitou.com



This publication provides a description of the configur