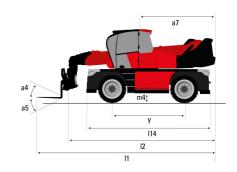

#### **VISION +**

|                                                                 | MRT 2660 Created on August 1, 2025 at 6:10 PM  |
|-----------------------------------------------------------------|------------------------------------------------|
| Capacities                                                      | Metric                                         |
| Max. capacity                                                   | 6000 kg                                        |
| Max. lifting height                                             | 25.90 m                                        |
| Maximum outreach                                                | 21.70 m                                        |
| Weight and dimensions                                           |                                                |
| Overall length (with forks)                                     | l1 9.28 m                                      |
| Length to face of forks                                         | 12 8.08 m                                      |
| Overall width                                                   | b1 2.50 m                                      |
| Overall height                                                  | h17 3.10 m                                     |
| Overall cab width                                               | b4 0.96 m                                      |
| Ground clearance                                                | m4 0.38 m                                      |
| Wheelbase                                                       | y 3.05 m                                       |
| Tilt-up angle                                                   | a4 12 °                                        |
| Tilt-down angle                                                 | a5 110 °                                       |
| Turret rotation                                                 | 360 °                                          |
|                                                                 |                                                |
| Overall weight                                                  | 18000 kg                                       |
| Forks length / width / section                                  | I / e / s 1200 mm x 100 mm x 60 mm             |
| Wheels                                                          | ALEKE DOO E                                    |
| Standard tires                                                  | 445/65 R22,5                                   |
| Drive wheels (front / rear)                                     | 2/2                                            |
| Steering mode                                                   | 2 wheel steer, 4 wheel steer, Crab mode        |
| Stabilisers                                                     |                                                |
| Stabilizers Type                                                | Telescopic Duplex                              |
| Controls with stabs                                             | Stabs Commands Individual or Simultaneous      |
| Engine                                                          |                                                |
| Engine brand                                                    | Yanmar                                         |
| Engine norm                                                     | Stage V, Tier 4                                |
| Engine model                                                    | 4TN107FHT-6SMU1                                |
| I.C. Engine power rating / Power                                | 156 Hp / 115 kW                                |
| Max. torque / Engine rotation (min)                             | 602 Nm @ 1500 rpm                              |
| Number of cylinders - Capacity of cylinders                     | 4 - 4567 cm³                                   |
| Engine cooling system                                           | Water cooled                                   |
| Electric circuit                                                |                                                |
| Number of batteries / Battery voltage                           | 2 x 12 V                                       |
| 12V Battery capacity                                            | 120 Ah                                         |
| Battery starting current                                        | (EN)850 A                                      |
| Transmission                                                    |                                                |
| Transmission type                                               | Hydrostatic                                    |
| Gearbox / Number of gears (forward) / Number of gears (reverse) | Speedshift / 2 / 2                             |
| Max. travel speed                                               | 40 km/h                                        |
| Drawbar pull                                                    | 8600 daN                                       |
| Parking brake                                                   | Automatic negative parking brake               |
|                                                                 | Oil-immersed multi-discs braking on front & re |
| Service brake                                                   | axles                                          |
| Performances                                                    |                                                |
| Gradeability (laden / unladen)                                  | 40.40 % / 45.50 %                              |
| Hydraulics                                                      |                                                |
| Hydraulic pump type                                             | Variable displacement pump                     |
| Hydraulic flow                                                  | 172 l/min                                      |
| Hydraulic Pressure                                              | 350 bar                                        |
| Tank capacities                                                 | 000 50.                                        |
| Engine oil                                                      | 13                                             |
| Fuel tank                                                       | 270 l                                          |
| Diesel Exhaust fluid (AdBlue® type)                             | 241                                            |
| Noise and vibration                                             | Z4 I                                           |
|                                                                 | 60.40                                          |
| Noise at driving position (LpA)                                 | 68 dB                                          |
| Noise to environment (LwA)                                      | 108 dB                                         |
| Vibration on hands/arms                                         | < 2.50 m/s²                                    |
| Miscellaneous                                                   |                                                |
| Steering wheels (front / rear)                                  | 2/2                                            |
| Controls                                                        | 2 Joysticks                                    |
| Cab certification                                               | Cabin ROPS - FOPS level 2                      |
| Attachment recognition system (E-Reco)                          | Standard                                       |

# MRT 2660 - Dimensional drawing

| Other data                                        |     | Metric  |
|---------------------------------------------------|-----|---------|
| Length of frame                                   | l14 | 5.69 m  |
| Wheelbase                                         | у   | 3.05 m  |
| Ground clearance                                  | m4  | 0.38 m  |
| Counterweight offset (turret at 90Ű)              | a7  | 3.37 m  |
| Tilt-up angle                                     | a4  | 12 °    |
| Tilt-down angle                                   | a5  | 110 °   |
| Overall length at stabilisers                     | l12 | 5.30 m  |
| External turning radius (over tyres)              | Wa1 | 4.46 m  |
| Overall width with stabilisers extended           | b7  | 5.79 m  |
| Overall height                                    | h17 | 3.10 m  |
| Frame leveling corrector                          | a9  | +/- 7 ° |
| Ground clearance under front tires on stabilizers | m5  | 0.38 m  |