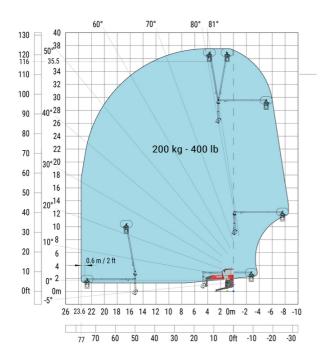

17 | 3.10 m  |
| Frame leveling corrector                          | a9  | +/- 7 ° |
| Ground clearance under front tires on stabilizers | m5  | 0.38 m  |

## MRT 2660 - Load chart

## Machine on tires with forks Metric



## Machine on lowered stabilisers with forks (CAF) Metric



Machine on lowered stabilisers with winch 6000 kg (Metric) Machine on lowered stabilisers with 1500 kg jib with winch (Metric)





Machine on lowered stabilisers with extensible jib with winch (Metric)

Machine on lowered stabilisers with hook 6000 kg (Metric)





## Machine on lowered stabilisers with 365 kg platform Metric Machine on lowered stabilisers with 1000 kg platform Metric





Machine on lowered stabilisers with 3D positive Metric Machine on lowered stabilisers with 3D positive / negative Metric









#### **Head Office**

B.P. 249 - 430 rue de l'Aubinière 44150 Ancenis Cedex - France Tel: +33 (0)2 40 09 10 11 - Fax: +33 (0)2 40 09 10 97 www.manitou.com



This publication provides a description of the configuration versions and options for Manitou products, which may differ for equipment. The equipment presented in this brochure may be part of a series, as an option, or it may not be available, depending on the versions. Manitou reserves the right, at any time and without notice, to amend the specifications described and represented. The specifications provided do not bind the manufacturer. For more details, please contact your Manitou agent. This is not a contractually binding document. The presentation of the products is not contractually binding. List of specifications non-e