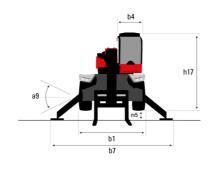

#### **VISION +**

|                                                                 | MRT 2660 Created on August 1, 2025 at 6:10 PM  |
|-----------------------------------------------------------------|------------------------------------------------|
| Capacities                                                      | Metric                                         |
| Max. capacity                                                   | 6000 kg                                        |
| Max. lifting height                                             | 25.90 m                                        |
| Maximum outreach                                                | 21.70 m                                        |
| Weight and dimensions                                           |                                                |
| Overall length (with forks)                                     | l1 9.28 m                                      |
| Length to face of forks                                         | 12 8.08 m                                      |
| Overall width                                                   | b1 2.50 m                                      |
| Overall height                                                  | h17 3.10 m                                     |
| Overall cab width                                               | b4 0.96 m                                      |
| Ground clearance                                                | m4 0.38 m                                      |
| Wheelbase                                                       | y 3.05 m                                       |
| Tilt-up angle                                                   | a4 12 °                                        |
| Tilt-down angle                                                 | a5 110 °                                       |
| Turret rotation                                                 | 360 °                                          |
|                                                                 |                                                |
| Overall weight                                                  | 18000 kg                                       |
| Forks length / width / section                                  | I / e / s 1200 mm x 100 mm x 60 mm             |
| Wheels                                                          | ALEKE DOO E                                    |
| Standard tires                                                  | 445/65 R22,5                                   |
| Drive wheels (front / rear)                                     | 2/2                                            |
| Steering mode                                                   | 2 wheel steer, 4 wheel steer, Crab mode        |
| Stabilisers                                                     |                                                |
| Stabilizers Type                                                | Telescopic Duplex                              |
| Controls with stabs                                             | Stabs Commands Individual or Simultaneous      |
| Engine                                                          |                                                |
| Engine brand                                                    | Yanmar                                         |
| Engine norm                                                     | Stage V, Tier 4                                |
| Engine model                                                    | 4TN107FHT-6SMU1                                |
| I.C. Engine power rating / Power                                | 156 Hp / 115 kW                                |
| Max. torque / Engine rotation (min)                             | 602 Nm @ 1500 rpm                              |
| Number of cylinders - Capacity of cylinders                     | 4 - 4567 cm³                                   |
| Engine cooling system                                           | Water cooled                                   |
| Electric circuit                                                |                                                |
| Number of batteries / Battery voltage                           | 2 x 12 V                                       |
| 12V Battery capacity                                            | 120 Ah                                         |
| Battery starting current                                        | (EN)850 A                                      |
| Transmission                                                    |                                                |
| Transmission type                                               | Hydrostatic                                    |
| Gearbox / Number of gears (forward) / Number of gears (reverse) | Speedshift / 2 / 2                             |
| Max. travel speed                                               | 40 km/h                                        |
| Drawbar pull                                                    | 8600 daN                                       |
| Parking brake                                                   | Automatic negative parking brake               |
|                                                                 | Oil-immersed multi-discs braking on front & re |
| Service brake                                                   | axles                                          |
| Performances                                                    |                                                |
| Gradeability (laden / unladen)                                  | 40.40 % / 45.50 %                              |
| Hydraulics                                                      |                                                |
| Hydraulic pump type                                             | Variable displacement pump                     |
| Hydraulic flow                                                  | 172 l/min                                      |
| Hydraulic Pressure                                              | 350 bar                                        |
| Tank capacities                                                 | 000 50.                                        |
| Engine oil                                                      | 13                                             |
| Fuel tank                                                       | 270 l                                          |
| Diesel Exhaust fluid (AdBlue® type)                             | 241                                            |
| Noise and vibration                                             | Z4 I                                           |
|                                                                 | 60.40                                          |
| Noise at driving position (LpA)                                 | 68 dB                                          |
| Noise to environment (LwA)                                      | 108 dB                                         |
| Vibration on hands/arms                                         | < 2.50 m/s²                                    |
| Miscellaneous                                                   |                                                |
| Steering wheels (front / rear)                                  | 2/2                                            |
| Controls                                                        | 2 Joysticks                                    |
| Cab certification                                               | Cabin ROPS - FOPS level 2                      |
| Attachment recognition system (E-Reco)                          | Standard                                       |

# MRT 2660 - Dimensional drawing

| Other data                                        |     | Metric  |
|---------------------------------------------------|-----|---------|
| Length of frame                                   | l14 | 5.69 m  |
| Wheelbase                                         | у   | 3.05 m  |
| Ground clearance                                  | m4  | 0.38 m  |
| Counterweight offset (turret at 90Ű)              | a7  | 3.37 m  |
| Tilt-up angle                                     | a4  | 12 °    |
| Tilt-down angle                                   | a5  | 110 °   |
| Overall length at stabilisers                     | l12 | 5.30 m  |
| External turning radius (over tyres)              | Wa1 | 4.46 m  |
| Overall width with stabilisers extended           | b7  | 5.79 m  |
| Overall height                                    | h17 | 3.10 m  |
| Frame leveling corrector                          | a9  | +/- 7 ° |
| Ground clearance under front tires on stabilizers | m5  | 0.38 m  |