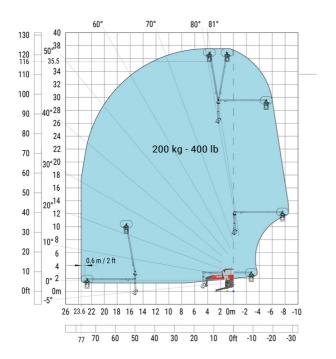

#### MRT 2660 - Load chart

## Machine on lowered stabilisers with 365 kg platform Metric Machine on lowered stabilisers with 1000 kg platform Metric

Machine on lowered stabilisers with 3D positive Metric Machine on lowered stabilisers with 3D positive / negative Metric