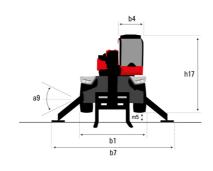

# MRT 2660 - Dimensional drawing

| Other data                                        |     | Metric  |
|---------------------------------------------------|-----|---------|
| Length of frame                                   | l14 | 5.69 m  |
| Wheelbase                                         | у   | 3.05 m  |
| Ground clearance                                  | m4  | 0.38 m  |
| Counterweight offset (turret at 90Ű)              | a7  | 3.37 m  |
| Tilt-up angle                                     | a4  | 12 °    |
| Tilt-down angle                                   | a5  | 110 °   |
| Overall length at stabilisers                     | l12 | 5.30 m  |
| External turning radius (over tyres)              | Wa1 | 4.46 m  |
| Overall width with stabilisers extended           | b7  | 5.79 m  |
| Overall height                                    | h17 | 3.10 m  |
| Frame leveling corrector                          | a9  | +/- 7 ° |
| Ground clearance under front tires on stabilizers | m5  | 0.38 m  |