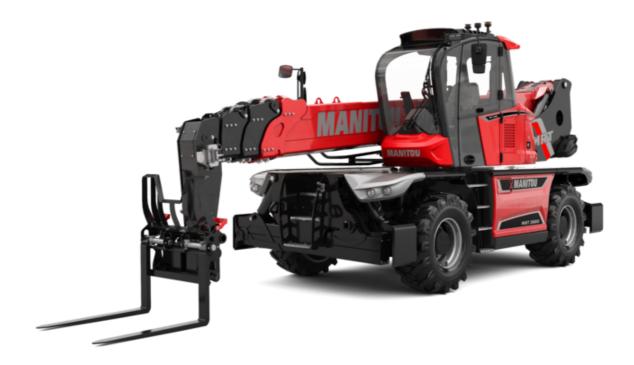

# **MRT 2660**

#### **VISION** +

|                                                                 | MRT 2660 Created on August 12, 2025 at 1:56 PM  |
|-----------------------------------------------------------------|-------------------------------------------------|
| Capacities                                                      | Metric                                          |
| Max. capacity                                                   | 6000 kg                                         |
| Max. lifting height                                             | 25.90 m                                         |
| Maximum outreach                                                | 21.70 m                                         |
| Weight and dimensions                                           |                                                 |
| Overall length (with forks)                                     | l1 9.28 m                                       |
| Length to face of forks                                         | l2 8.08 m                                       |
| Overall width                                                   | b1 2.50 m                                       |
| Overall height                                                  | h17 3.10 m                                      |
| Overall cab width                                               | b4 0.96 m                                       |
| Ground clearance                                                | m4 0.38 m                                       |
| Wheelbase                                                       | y 3.05 m                                        |
| Tilt-up angle                                                   | a4 12 °                                         |
| Tilt-down angle                                                 | a5 110°                                         |
| Turret rotation                                                 | 360 °                                           |
| Overall weight                                                  | 18000 kg                                        |
| Forks length / width / section                                  | I / e / s 1200 mm x 100 mm x 60 mm              |
| Wheels                                                          | 17673 1200 11111 X 100 111111 X 00 111111       |
| Standard tires                                                  | 445/65 R22,5                                    |
| Drive wheels (front / rear)                                     | 2/2                                             |
|                                                                 |                                                 |
| Steering mode                                                   | 2 wheel steer, 4 wheel steer, Crab mode         |
| Stabilisers                                                     | Talacconia Doubou                               |
| Stabilizers Type                                                | Telescopic Duplex                               |
| Controls with stabs                                             | Stabs Commands Individual or Simultaneous       |
| Engine                                                          |                                                 |
| Engine brand                                                    | Yanmar                                          |
| Engine norm                                                     | Stage V, Tier 4                                 |
| Engine model                                                    | 4TN107FHT-6SMU1                                 |
| I.C. Engine power rating / Power                                | 156 Hp / 115 kW                                 |
| Max. torque / Engine rotation (min)                             | 602 Nm @ 1500 rpm                               |
| Number of cylinders - Capacity of cylinders                     | 4 - 4567 cm³                                    |
| Engine cooling system                                           | Water cooled                                    |
| Electric circuit                                                |                                                 |
| Number of batteries / Battery voltage                           | 2 x 12 V                                        |
| 12V Battery capacity                                            | 120 Ah                                          |
| Battery starting current                                        | (EN)850 A                                       |
| Transmission                                                    |                                                 |
| Transmission type                                               | Hydrostatic                                     |
| Gearbox / Number of gears (forward) / Number of gears (reverse) | Speedshift / 2 / 2                              |
| Max. travel speed                                               | 40 km/h                                         |
| Drawbar pull                                                    | 8600 daN                                        |
| Parking brake                                                   | Automatic negative parking brake                |
| Service brake                                                   | Oil-immersed multi-discs braking on front & rea |
|                                                                 | axles                                           |
| Performances                                                    |                                                 |
| Gradeability (laden / unladen)                                  | 40.40 % / 45.50 %                               |
| Hydraulics                                                      |                                                 |
| Hydraulic pump type                                             | Variable displacement pump                      |
| Hydraulic flow                                                  | 172 l/min                                       |
| Hydraulic Pressure                                              | 350 bar                                         |
| Tank capacities                                                 |                                                 |
| Engine oil                                                      | 13                                              |
| Fuel tank                                                       | 270 l                                           |
| Diesel Exhaust fluid (AdBlue® type)                             | 24 I                                            |
| Noise and vibration                                             |                                                 |
| Noise at driving position (LpA)                                 | 68 dB                                           |
| Noise to environment (LwA)                                      | 108 dB                                          |
| Vibration on hands/arms                                         | < 2.50 m/s²                                     |
| Miscellaneous                                                   |                                                 |
| Steering wheels (front / rear)                                  | 2/2                                             |
| Controls                                                        | 2 Joysticks                                     |
| Cab certification                                               | Cabin ROPS - FOPS level 2                       |
| Attachment recognition system (E-Reco)                          | Standard                                        |