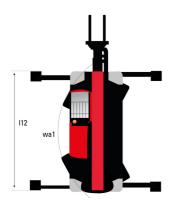

# MRT 2660 - Dimensional drawing

| Other data                                        |     | Metric  |
|---------------------------------------------------|-----|---------|
| Length of frame                                   | l14 | 5.69 m  |
| Wheelbase                                         | у   | 3.05 m  |
| Ground clearance                                  | m4  | 0.38 m  |
| Counterweight offset (turret at 90Ű)              | a7  | 3.37 m  |
| Tilt-up angle                                     | a4  | 12 °    |
| Tilt-down angle                                   | a5  | 110 °   |
| Overall length at stabilisers                     | l12 | 5.30 m  |
| External turning radius (over tyres)              | Wa1 | 4.46 m  |
| Overall width with stabilisers extended           | b7  | 5.79 m  |
| Overall height                                    | h17 | 3.10 m  |
| Frame leveling corrector                          | a9  | +/- 7 ° |
| Ground clearance under front tires on stabilizers | m5  | 0.38 m  |