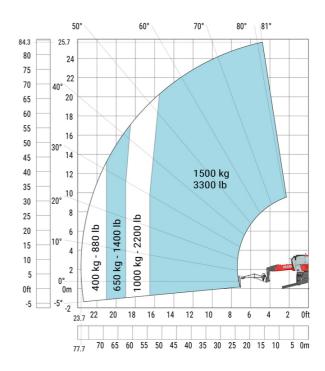

#### MRT 2660 - Load chart

## Machine on lowered stabilisers with 365 kg platform Metric Machine on lowered stabilisers with 1000 kg platform Metric

Machine on lowered stabilisers with 3D positive Metric Machine on lowered stabilisers with 3D positive / negative Metric