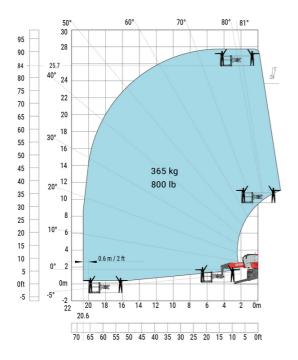

## Machine on lowered stabilisers with 365 kg platform Metric Machine on lowered stabilisers with 1000 kg platform Metric

Machine on lowered stabilisers with 3D positive Metric Machine on lowered stabilisers with 3D positive / negative Metric