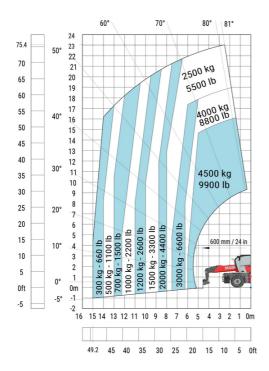

| у   | 3.05 m  |
| Ground clearance                                  | m4  | 0.38 m  |
| Counterweight offset (turret at 90Ű)              | a7  | 3.37 m  |
| Tilt-up angle                                     | a4  | 12 °    |
| Tilt-down angle                                   | a5  | 110 °   |
| Overall length at stabilisers                     | l12 | 5.30 m  |
| External turning radius (over tyres)              | Wa1 | 4.46 m  |
| Overall width with stabilisers extended           | b7  | 5.79 m  |
| Overall height                                    | h17 | 3.10 m  |
| Frame leveling corrector                          | a9  | +/- 7 ° |
| Ground clearance under front tires on stabilizers | m5  | 0.38 m  |

#### MRT 2660 - Load chart

#### Machine on tires with forks Metric



### Machine on lowered stabilisers with forks (CAF) Metric



Machine on lowered stabilisers with winch 6000 kg (Metric) Machine on lowered stabilisers with 1500 kg jib with winch (Metric)





Machine on lowered stabilisers with extensible jib with winch (Metric)

Machine on lowered stabilisers with hook 6000 kg (Metric)





## Machine on lowered stabilisers with 365 kg platform Metric Machine on lowered stabilisers with 1000 kg platform Metric





Machine on lowered stabilisers with 3D positive Metric Machine on lowered stabilisers with 3D positive / negative Metric









#### **Head Office**

B.P. 249 - 430 rue de l'Aubinière 44150 Ancenis Cedex - France Tel: +33 (0)2 40 09 10 11 - Fax: +33 (0)2 40 09 10 97 www.manitou.com



This publication provides a description of the configu