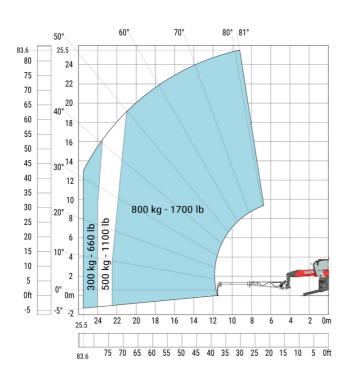

at stabilisers                     | l12 | 5.30 m  |
| External turning radius (over tyres)              | Wa1 | 4.46 m  |
| Overall width with stabilisers extended           | b7  | 5.79 m  |
| Overall height                                    | h17 | 3.10 m  |
| Frame leveling corrector                          | a9  | +/- 7 ° |
| Ground clearance under front tires on stabilizers | m5  | 0.38 m  |

#### MRT 2660 - Load chart

#### Machine on tires with forks Metric



### Machine on lowered stabilisers with forks (CAF) Metric



Machine on lowered stabilisers with winch 6000 kg (Metric) Machine on lowered stabilisers with 1500 kg jib with winch (Metric)





Machine on lowered stabilisers with extensible jib with winch (Metric)

Machine on lowered stabilisers with hook 6000 kg (Metric)





## Machine on lowered stabilisers with 365 kg platform Metric Machine on lowered stabilisers with 1000 kg platform Metric





Machine on lowered stabilisers with 3D positive Metric Machine on lowered stabilisers with 3D positive / negative Metric









#### **Head Office**

B.P. 249 - 430 rue de l'Aubinière 44150 Ancenis Cedex - France Tel: +33 (0)2 40 09 10 11 - Fax: +33 (0)2 40 09 10 97 www.manitou.com



This publication provides a description of the configuration versions and options for Manitou products, which may differ for equipment. The equipment presented in this brochure may be part of a series, as an option, or it may not be available, depending on the versions. Manitou reserves the right, at any time and without notice, to amend the specifications described and represen