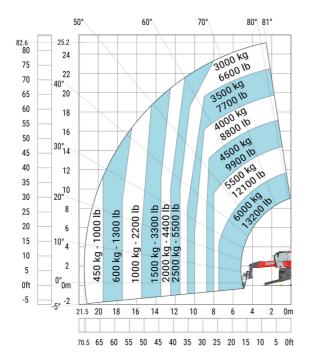

#### MRT 2660 - Load chart

Machine on lowered stabilisers with hook 6000 kg (Metric)