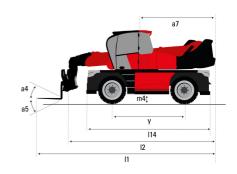

#### **VISION** +

|                                                                 | MRT 2660 Created on August 12, 2025 at 1:56 PM  |
|-----------------------------------------------------------------|-------------------------------------------------|
| Capacities                                                      | Metric                                          |
| Max. capacity                                                   | 6000 kg                                         |
| Max. lifting height                                             | 25.90 m                                         |
| Maximum outreach                                                | 21.70 m                                         |
| Weight and dimensions                                           |                                                 |
| Overall length (with forks)                                     | l1 9.28 m                                       |
| Length to face of forks                                         | l2 8.08 m                                       |
| Overall width                                                   | b1 2.50 m                                       |
| Overall height                                                  | h17 3.10 m                                      |
| Overall cab width                                               | b4 0.96 m                                       |
| Ground clearance                                                | m4 0.38 m                                       |
| Wheelbase                                                       | y 3.05 m                                        |
| Tilt-up angle                                                   | a4 12 °                                         |
| Tilt-down angle                                                 | a5 110°                                         |
| Turret rotation                                                 | 360 °                                           |
| Overall weight                                                  | 18000 kg                                        |
| Forks length / width / section                                  | I / e / s 1200 mm x 100 mm x 60 mm              |
| Wheels                                                          | 17673 1200 11111 X 100 111111 X 00 111111       |
| Standard tires                                                  | 445/65 R22,5                                    |
| Drive wheels (front / rear)                                     | 2/2                                             |
|                                                                 |                                                 |
| Steering mode                                                   | 2 wheel steer, 4 wheel steer, Crab mode         |
| Stabilisers                                                     | Talacconia Doubou                               |
| Stabilizers Type                                                | Telescopic Duplex                               |
| Controls with stabs                                             | Stabs Commands Individual or Simultaneous       |
| Engine                                                          |                                                 |
| Engine brand                                                    | Yanmar                                          |
| Engine norm                                                     | Stage V, Tier 4                                 |
| Engine model                                                    | 4TN107FHT-6SMU1                                 |
| I.C. Engine power rating / Power                                | 156 Hp / 115 kW                                 |
| Max. torque / Engine rotation (min)                             | 602 Nm @ 1500 rpm                               |
| Number of cylinders - Capacity of cylinders                     | 4 - 4567 cm³                                    |
| Engine cooling system                                           | Water cooled                                    |
| Electric circuit                                                |                                                 |
| Number of batteries / Battery voltage                           | 2 x 12 V                                        |
| 12V Battery capacity                                            | 120 Ah                                          |
| Battery starting current                                        | (EN)850 A                                       |
| Transmission                                                    |                                                 |
| Transmission type                                               | Hydrostatic                                     |
| Gearbox / Number of gears (forward) / Number of gears (reverse) | Speedshift / 2 / 2                              |
| Max. travel speed                                               | 40 km/h                                         |
| Drawbar pull                                                    | 8600 daN                                        |
| Parking brake                                                   | Automatic negative parking brake                |
| Service brake                                                   | Oil-immersed multi-discs braking on front & rea |
|                                                                 | axles                                           |
| Performances                                                    |                                                 |
| Gradeability (laden / unladen)                                  | 40.40 % / 45.50 %                               |
| Hydraulics                                                      |                                                 |
| Hydraulic pump type                                             | Variable displacement pump                      |
| Hydraulic flow                                                  | 172 l/min                                       |
| Hydraulic Pressure                                              | 350 bar                                         |
| Tank capacities                                                 |                                                 |
| Engine oil                                                      | 13                                              |
| Fuel tank                                                       | 270 l                                           |
| Diesel Exhaust fluid (AdBlue® type)                             | 24 I                                            |
| Noise and vibration                                             |                                                 |
| Noise at driving position (LpA)                                 | 68 dB                                           |
| Noise to environment (LwA)                                      | 108 dB                                          |
| Vibration on hands/arms                                         | < 2.50 m/s²                                     |
| Miscellaneous                                                   |                                                 |
| Steering wheels (front / rear)                                  | 2/2                                             |
| Controls                                                        | 2 Joysticks                                     |
| Cab certification                                               | Cabin ROPS - FOPS level 2                       |
| Attachment recognition system (E-Reco)                          | Standard                                        |

# MRT 2660 - Dimensional drawing

| Other data                                        |     | Metric  |
|---------------------------------------------------|-----|---------|
| Length of frame                                   | l14 | 5.69 m  |
| Wheelbase                                         | у   | 3.05 m  |
| Ground clearance                                  | m4  | 0.38 m  |
| Counterweight offset (turret at 90Ű)              | a7  | 3.37 m  |
| Tilt-up angle                                     | a4  | 12 °    |
| Tilt-down angle                                   | a5  | 110 °   |
| Overall length at stabilisers                     | l12 | 5.30 m  |
| External turning radius (over tyres)              | Wa1 | 4.46 m  |
| Overall width with stabilisers extended           | b7  | 5.79 m  |
| Overall height                                    | h17 | 3.10 m  |
| Frame leveling corrector                          | a9  | +/- 7 ° |
| Ground clearance under front tires on stabilizers | m5  | 0.38 m  |