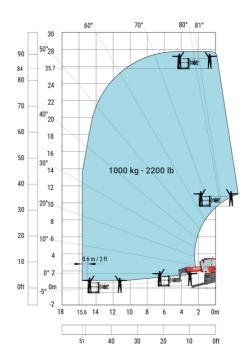

## Machine on lowered stabilisers with 365 kg platform Metric Machine on lowered stabilisers with 1000 kg platform Metric

Machine on lowered stabilisers with 3D positive Metric Machine on lowered stabilisers with 3D positive / negative Metric