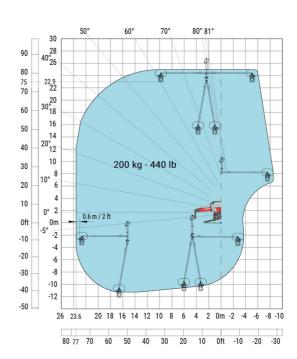

#### MRT 2660 - Load chart

### Machine on lowered stabilisers with forks (CAF) Metric

Machine on lowered stabilisers with winch 6000 kg (Metric) Machine on lowered stabilisers with 1500 kg jib with winch (Metric)

Machine on lowered stabilisers with extensible jib with winch (Metric)

Machine on lowered stabilisers with hook 6000 kg (Metric)