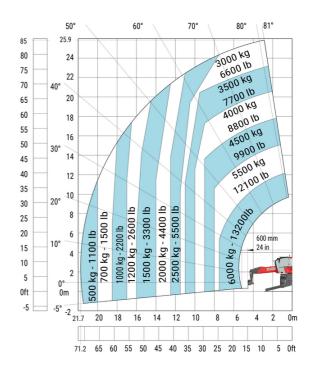

#### MRT 2660 - Load chart

### Machine on lowered stabilisers with forks (CAF) Metric

Machine on lowered stabilisers with winch 6000 kg (Metric) Machine on lowered stabilisers with 1500 kg jib with winch (Metric)

Machine on lowered stabilisers with extensible jib with winch (Metric)