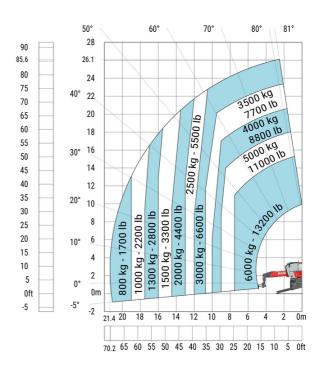

### Machine on lowered stabilisers with forks (CAF) Metric

Machine on lowered stabilisers with winch 6000 kg (Metric) Machine on lowered stabilisers with 1500 kg jib with winch (Metric)

Machine on lowered stabilisers with extensible jib with winch (Metric)

Machine on lowered stabilisers with hook 6000 kg (Metric)